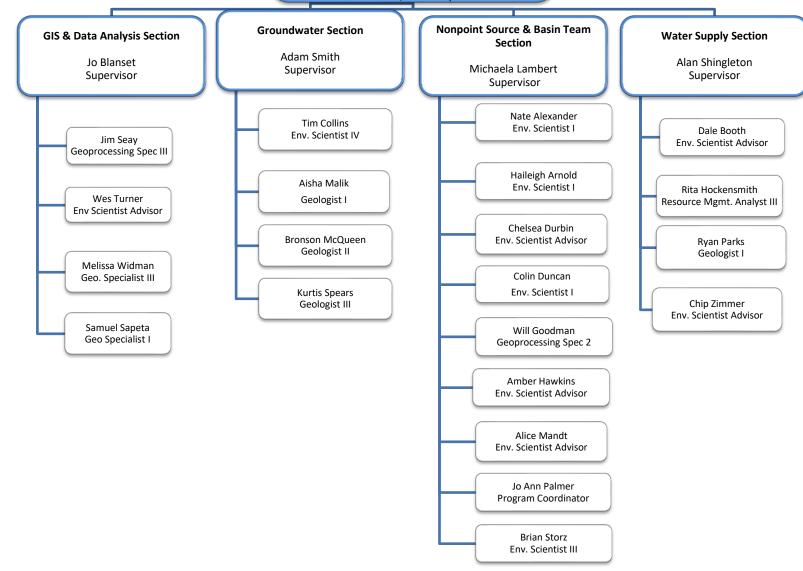

# Water Resources Branch Shawn Hokanson, Manager

Kaycie Len Carter, Env Scientist Consultant Alex VanPelt, Env. Scientist Advisor

### Watershed Management Branch Joanna Ashford, Manager

Paulette Akers, Env. Scientist Advisor Caroline Chan, Env. Scientist Consultant I Bill Caldwell, Env. Scientist Consultant I Josiah Frey, Env. Scientist V Jill Wilhelm, Admin. Spec. III