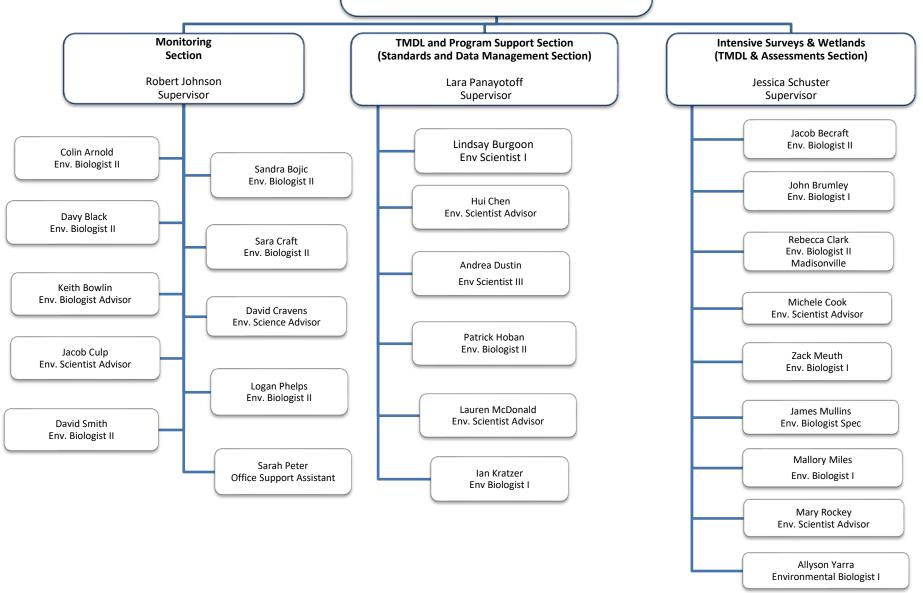

## Water Quality Branch Nick Reif, Branch Manager

Andrea Fredenburg, Env. Scientist Consultant I Katie McKone, Env. Scientist Consultant I

### Watershed Management Branch Joanna Ashford, Manager

Paulette Akers, Env. Scientist Advisor Caroline Chan, Env. Scientist Consultant I Bill Caldwell, Env. Scientist Consultant I Josiah Frey, Env. Scientist V Jill Wilhelm, Admin. Spec. III