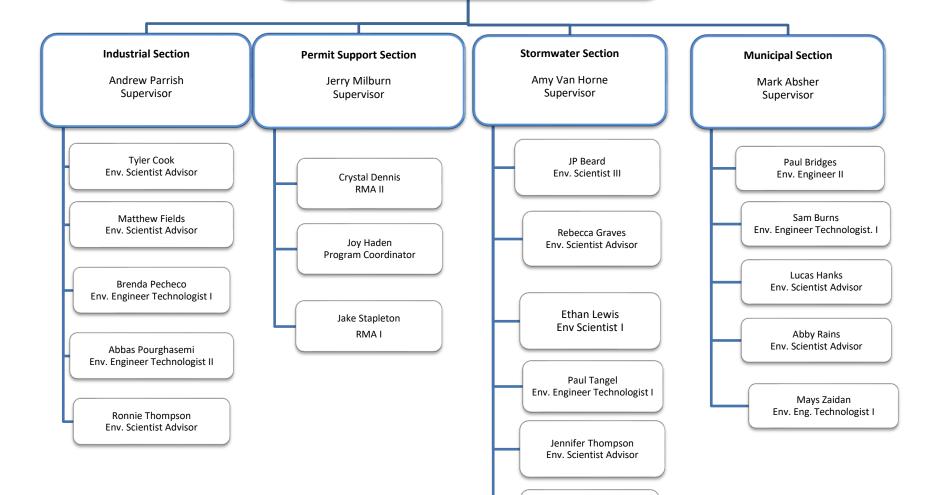

# Surface Water Permits Branch Jason Hurt, Manager

Barry Elmore, Env. Engineer Consultant Greg Goode, Env. Engineer Consultant Robin Snider, RMA III

Shannon Urbanik Env. Eng. Technologist II

#### **Engineering Section**

Terry Humphries Supervisor

Cassie Campbell Env. Engineer II

Lissa Doss Program Coordinator

> Daniel Kulik Env. Engineer II

Amanda Mikuski Env Eng Technologist I

Brett Thompson

Env. Eng Technologist I

#### **Municipal Planning Section**

Russell Neal Supervisor

> Angela Billings Env Scientist Advisor

Lori Dials Env. Scientist Advisor

Jason Lambert Env. Scientist Advisor

Ryan Reed Env. Scientist Advisor

Nia Rivers Env. Scientist IV

# Infrastructure Funding Section

Amber Vaughn Supervisor

Luke Morgan Grants Administrator

Mercy Osuala Grants Administrator