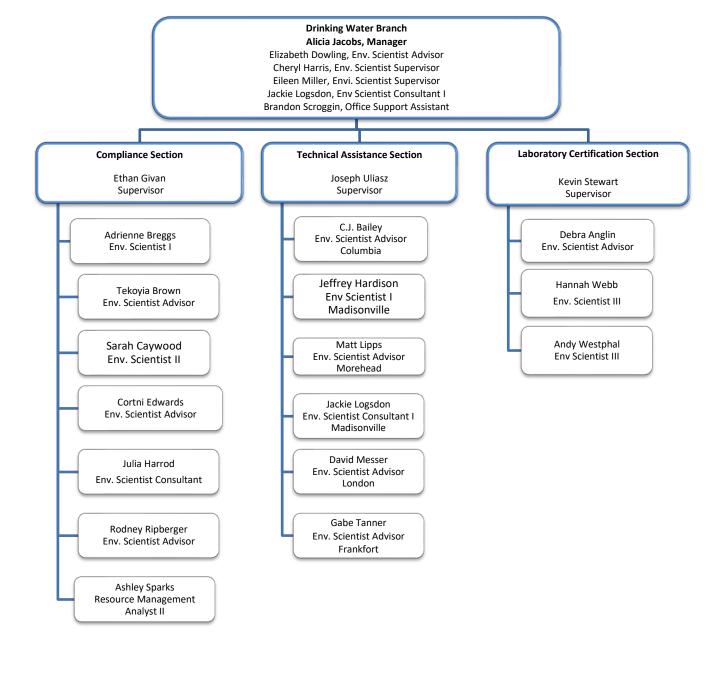

# **DIVISION OF WATER**

300 Sower Boulevard, Frankfort, KY 40601 Phone: 502.564.3410

Sarah Gaddis, Act. Director John Webb, Assistant Director

Melanie Arnold, Env Sci Consultant II John Carlton, Admin Spec III Carole Catalfo, Policy Specialist Josiah Frey, Env Sci Consultant I Sarah Gaddis, Env. Scientist Consultant II







# Field Operations Branch Rob Daniell, Act.Manager

Stefanie Osterman, Env Scientist Lorrie Rhodes, Program Coordinator Andrew Wooldridge, Env. Scientist II





Stefanie Osterman, Env Scientist Lorrie Rhodes, Program Coordinator Andrew Wooldridge, Env. Scientist II





# Surface Water Permits Branch Jason Hurt, Manager

Barry Elmore, Env. Engineer Consultant Greg Goode, Env. Engineer Consultant Robin Snider, RMA III



Shannon Urbanik Env. Eng. Technologist II

# Water Infrastructure Branch Jory Becker, Manager

Mark Rasche, Env. Engineer Consultant

#### **Engineering Section**

Terry Humphries Supervisor

Cassie Campbell Env. Engineer II

Lissa Doss Program Coordinator

> Daniel Kulik Env. Engineer II

Amanda Mikuski Env Eng Technologist I

Brett Thompson

Env. Eng Technologist I

##