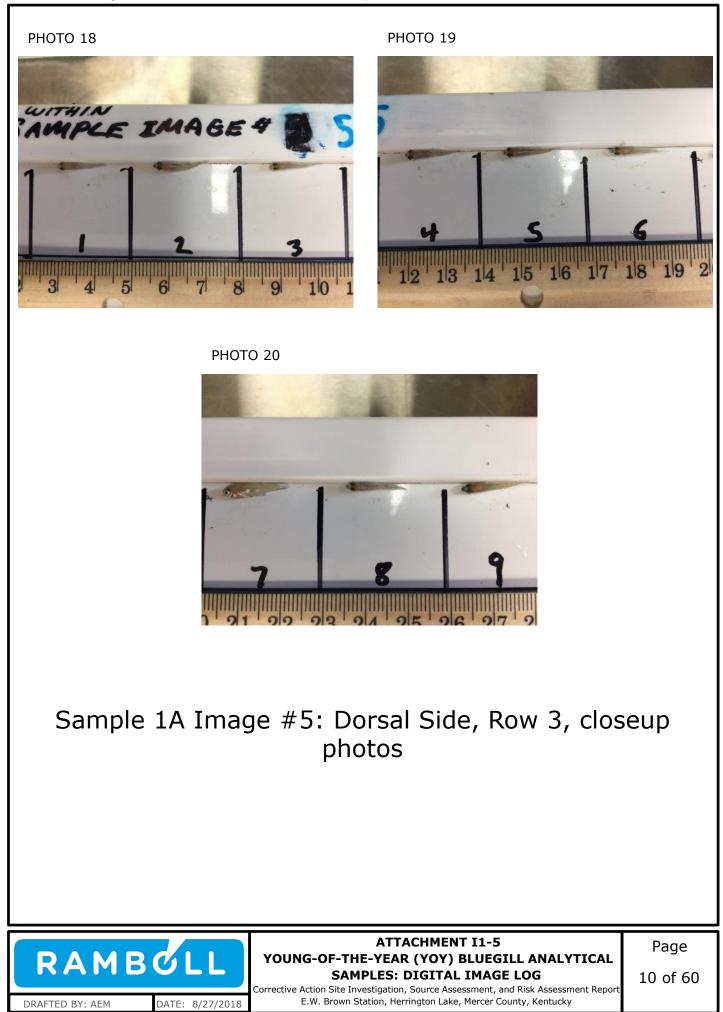

Attachment I1-5: Young-of-the-Year (YOY) Bluegill Analytical Samples: Digital Image Log

Appendix I2: Alternative Selenium and Arsenic Screening Criteria Considerations

Appendix I1: Young-of-the-Year (YOY) Bluegill Assessment