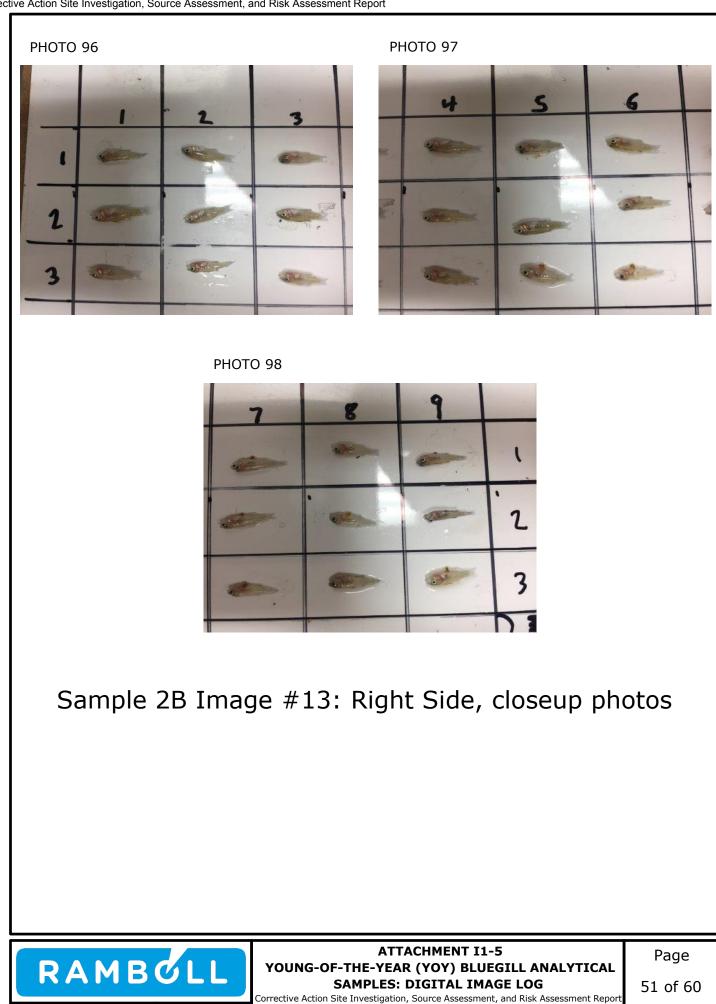

Attachment I1-5: Young-of-the-Year (YOY) Bluegill Analytical Samples: Digital Image Log

Appendix I2: Alternative Selenium and Arsenic Screening Criteria Considerations

Appendix I1: Young-of-the-Year (YOY) Bluegill Assessment