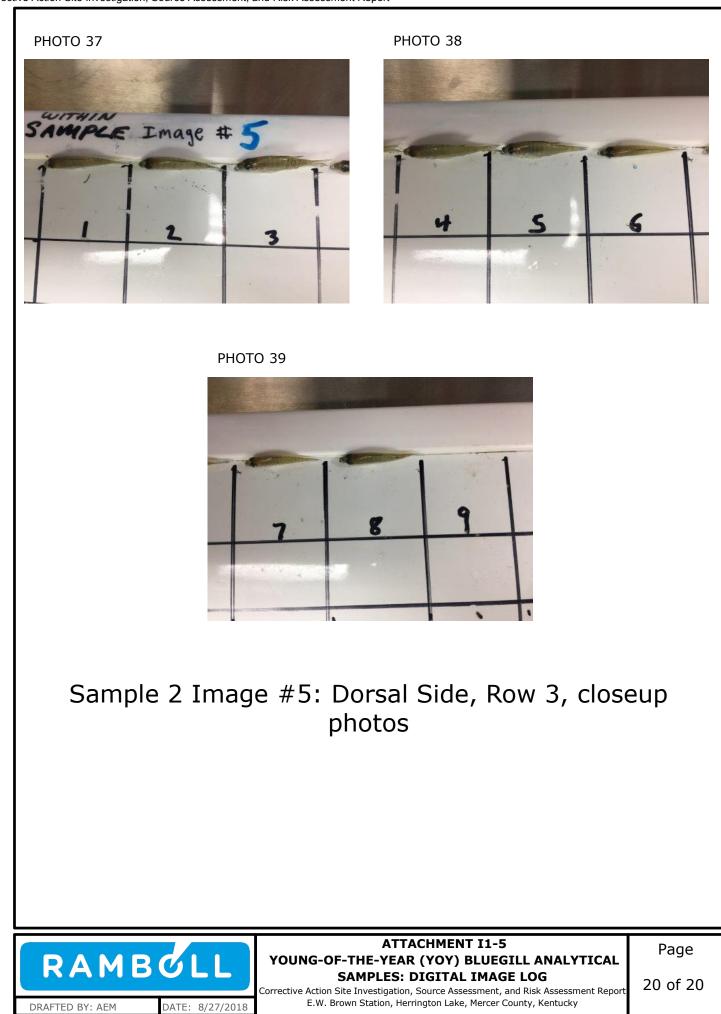

Attachment I1-5: Young-of-the-Year (YOY) Bluegill Analytical Samples: Digital Image Log

Appendix I2: Alternative Selenium and Arsenic Screening Criteria Considerations

Appendix I1: Young-of-the-Year (YOY) Bluegill Assessment