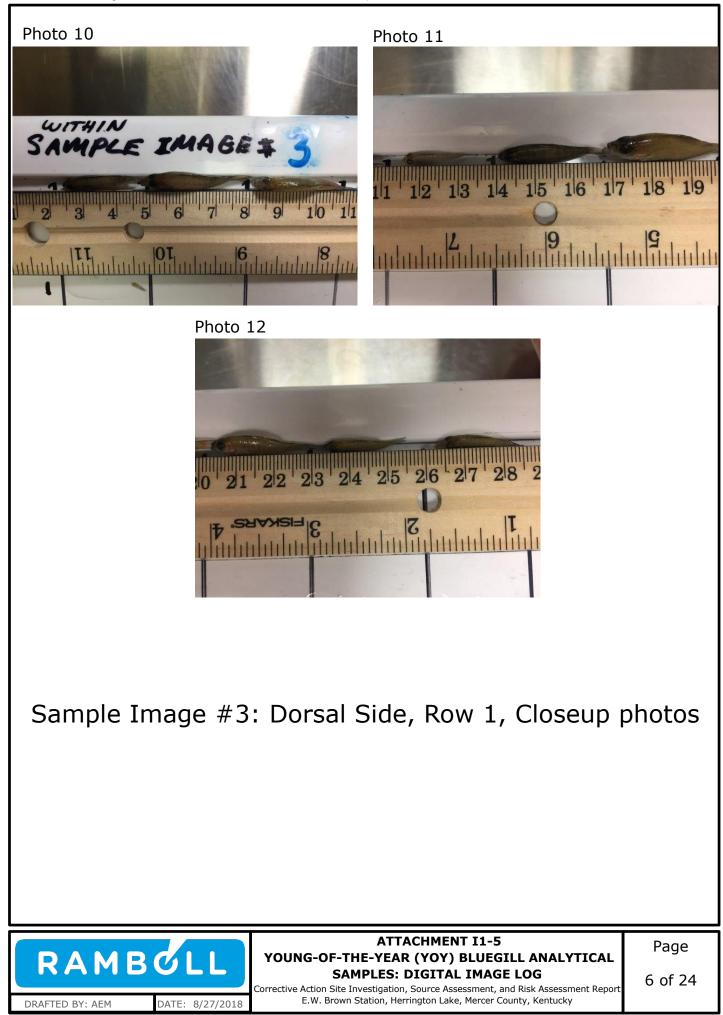

Attachment I1-5: Young-of-the-Year (YOY) Bluegill Analytical Samples: Digital Image Log

Appendix I2: Alternative Selenium and Arsenic Screening Criteria Considerations

Appendix I1: Young-of-the-Year (YOY) Bluegill Assessment