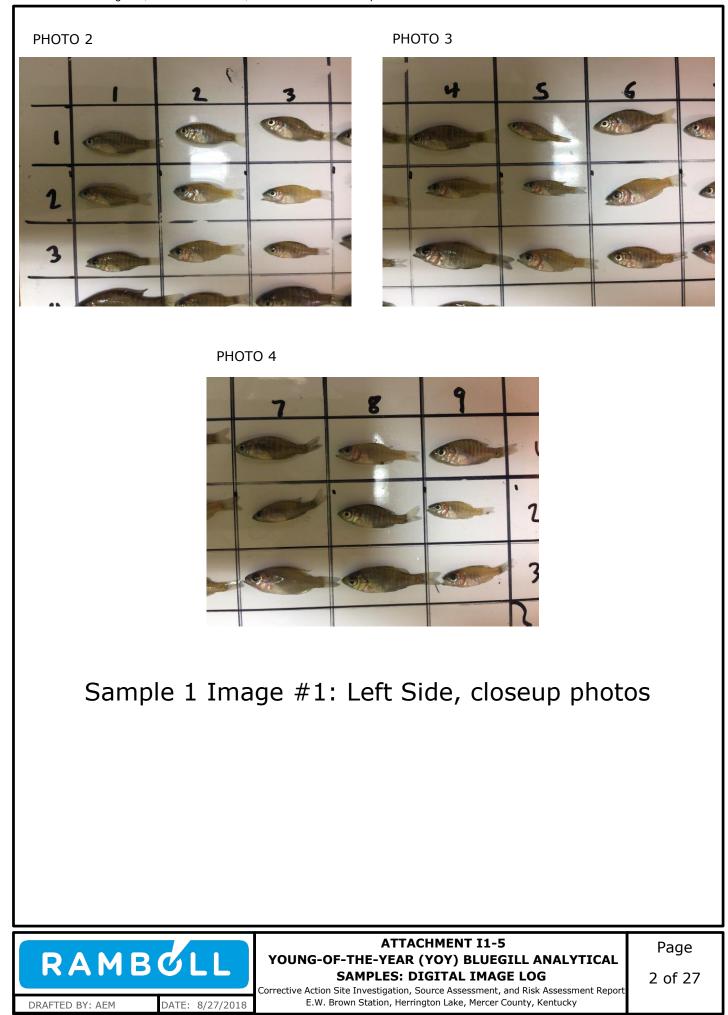

Attachment I1-5: Young-of-the-Year (YOY) Bluegill Analytical Samples: Digital Image Log

Appendix I2: Alternative Selenium and Arsenic Screening Criteria Considerations

Appendix I1: Young-of-the-Year (YOY) Bluegill Assessment