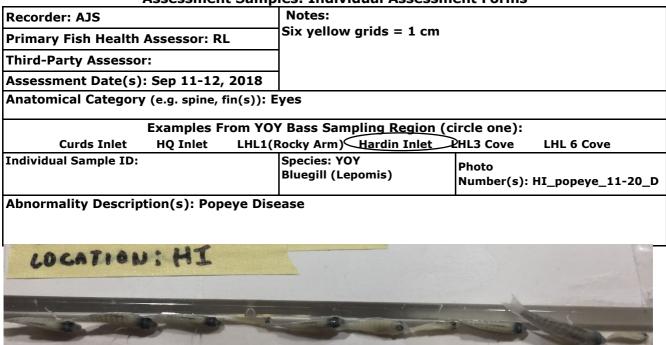

xamples F            | From YO  | Y Bass Sampling Region (           | circle one):                           |  |  |  |  |
| Curds Inlet                | HQ Inlet              | LHL1(    | Rocky Arm) Hardin Inlet            | HL3 Cove LHL 6 Cove                    |  |  |  |  |
| Individual Sample ID:      |                       |          | Species: YOY<br>Bluegill (Lepomis) | Photo<br>Number(s): HI_001_R, HI_001_D |  |  |  |  |
| Abnormality Descrip        | tion(s) : Ind         | dentatio | n posterior to head                |                                        |  |  |  |  |



Abnormality Description(s): Indentation posterior to head



RAMBOLL



Abnormality Description(s): Indentation posterior to the head



Abnormality Description(s):Indentation posterior to the head











| Recorder: AJS         |                  |                   | Notes:                    |                 |                                       |  |  |
|-----------------------|------------------|-------------------|---------------------------|-----------------|---------------------------------------|--|--|
| Recorder: AJS         |                  |                   |                           |                 |                                       |  |  |
| Primary Fish Health   | Assessor: R      | L                 | Six yellow grids = 1 cm   |                 |                                       |  |  |
| Third-Party Assessor  | 1                |                   |                           |                 |                                       |  |  |
| Assessmen