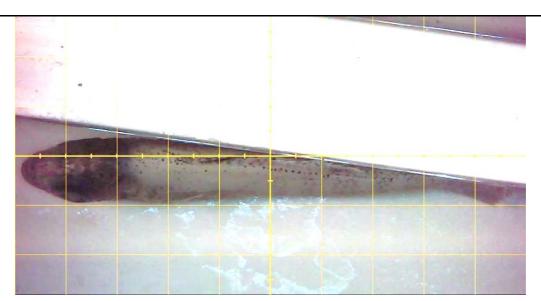

Attachment I1-3: Completed Young-of-the-Year (YOY) Bluegill Assessment Samples: Individual Assessment Forms

Attachment I1-4: Completed Third-Party (J. Hawke, LSU) Young-of-the-Year (YOY) Bluegill Assessment Forms