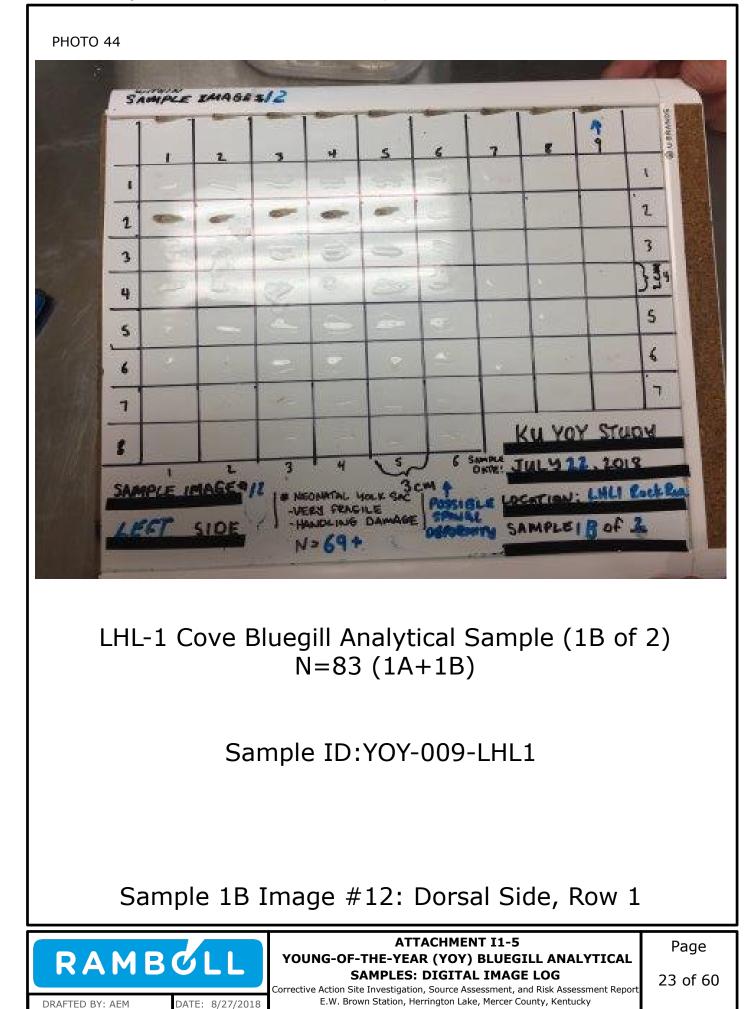

Attachment I1-5: Young-of-the-Year (YOY) Bluegill Analytical Samples: Digital Image Log

Appendix I2: Alternative Selenium and Arsenic Screening Criteria Considerations

Appendix I1: Young-of-the-Year (YOY) Bluegill Assessment