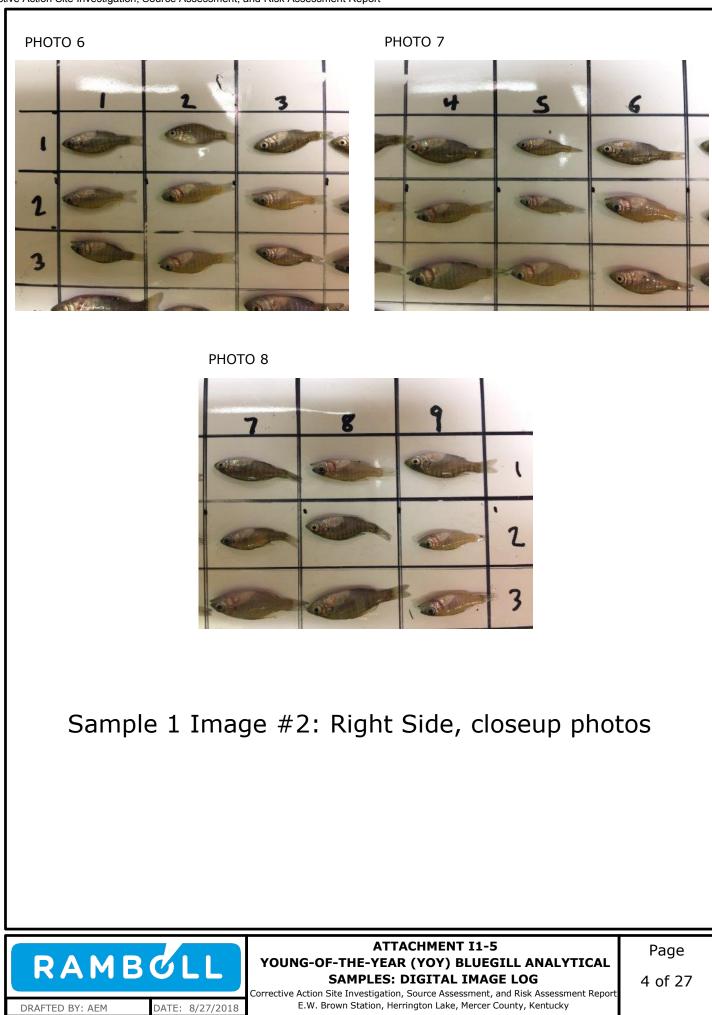

Attachment I1-5: Young-of-the-Year (YOY) Bluegill Analytical Samples: Digital Image Log

Appendix I2: Alternative Selenium and Arsenic Screening Criteria Considerations

Appendix I1: Young-of-the-Year (YOY) Bluegill Assessment