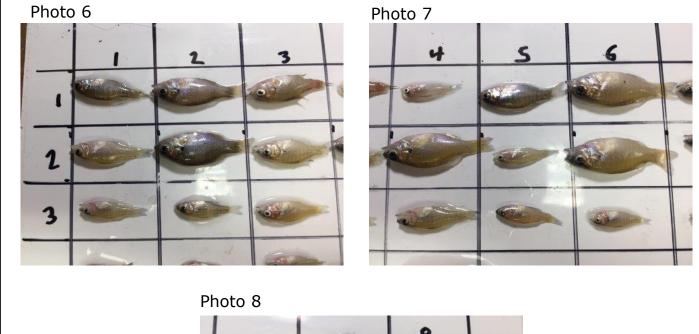

Attachment I1-5: Young-of-the-Year (YOY) Bluegill Analytical Samples: Digital Image Log

Appendix I2: Alternative Selenium and Arsenic Screening Criteria Considerations

Appendix I1: Young-of-the-Year (YOY) Bluegill Assessment