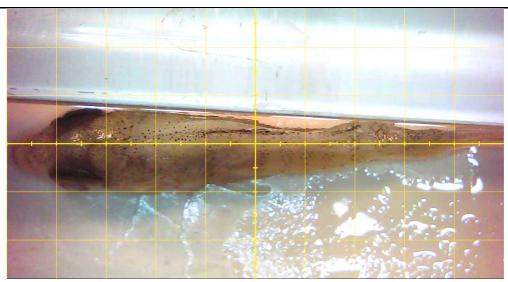

Attachment I1-3: Completed Young-of-the-Year (YOY) Bluegill Assessment Samples: Individual Assessment Forms

Attachment I1-4: Completed Third-Party (J. Hawke, LSU) Young-of-the-Year (YOY) Bluegill Assessment Forms