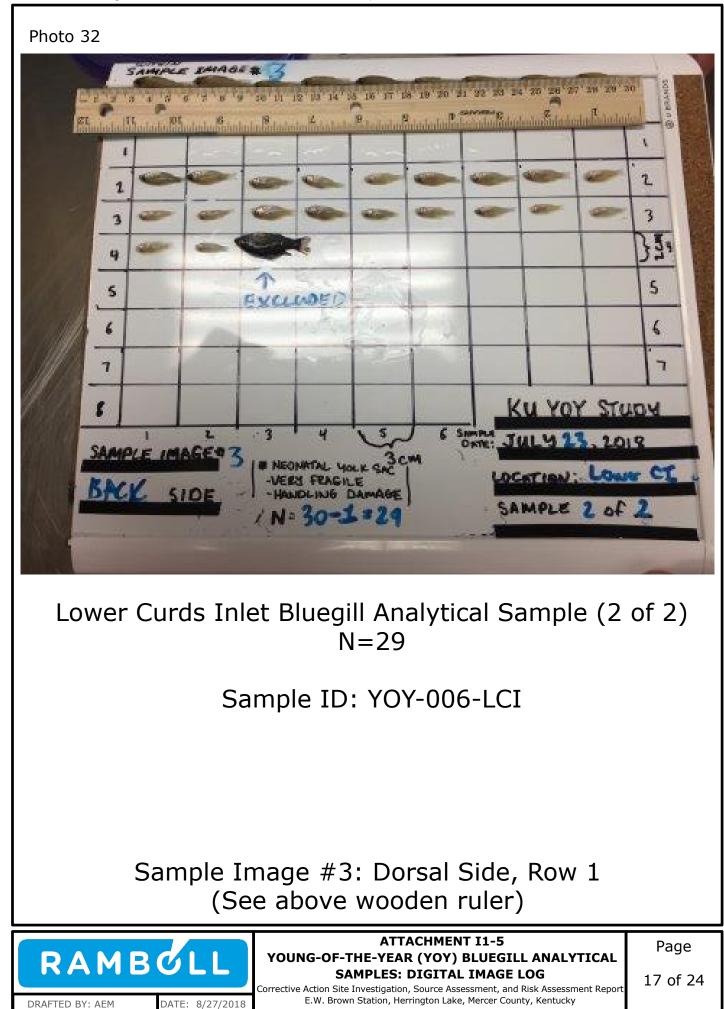

Attachment I1-5: Young-of-the-Year (YOY) Bluegill Analytical Samples: Digital Image Log

Appendix I2: Alternative Selenium and Arsenic Screening Criteria Considerations

Appendix I1: Young-of-the-Year (YOY) Bluegill Assessment