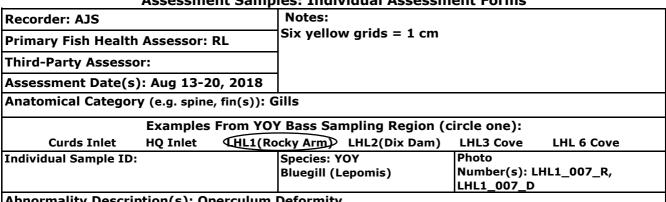

|
| Individual Sample ID:                             |                 | Species: YOY<br>Bluegill (Lepomis) | Photo<br>Number(s): L<br>LHL1_002_D | HL1_002_L, |
| Abnormality Description(s): S                     | tomach pr       | otruding through gill chan         | bers                                |            |



Abnormality Description(s): Stomach protruding through gill chambers



Page 6 of 16

RAMBOLL





#### Abnormality Description(s): Scoliosis



Page 7 of 16

RAMBOLL



Abnormality Description(s): Mouth deformity



Abnormality Description(s): Mouth deformity



Page 8 of 16

RAMBOLL



Abnormality Description(s): Lordosis



### Abnormality Description(s): Lordosis



Page 9 of 16

RAMBOLL





## Abnormality Description(s): Mouth Deformity



Page 10 of 16

RAMBOLL



Abnormality Description(s): Operculum Deformity



Abnormality Description(s): Operculum Deformity







| /////////////////////////////////////// | t Samples: Individual Assess       |                                               |  |  |
|-----------------------------------------|------------------------------------|-----------------------------------------------|--|--|
| Recorder: AJS                           | Notes:                             | Notes:<br>Six yellow grids = 1 cm             |  |  |
| Primary Fish Health Assessor: R         | Six yellow grids = 1 cm            |                                               |  |  |
| Third-Party Assessor:                   |                                    |                                               |  |  |
| Assessment Date