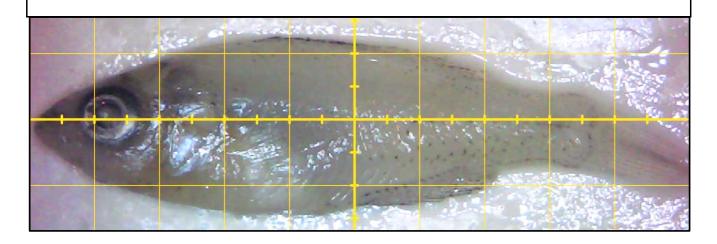

Attachment I1-3: Completed Young-of-the-Year (YOY) Bluegill Assessment Samples: Individual Assessment Forms

Attachment I1-4: Completed Third-Party (J. Hawke, LSU) Young-of-the-Year (YOY) Bluegill Assessment Forms