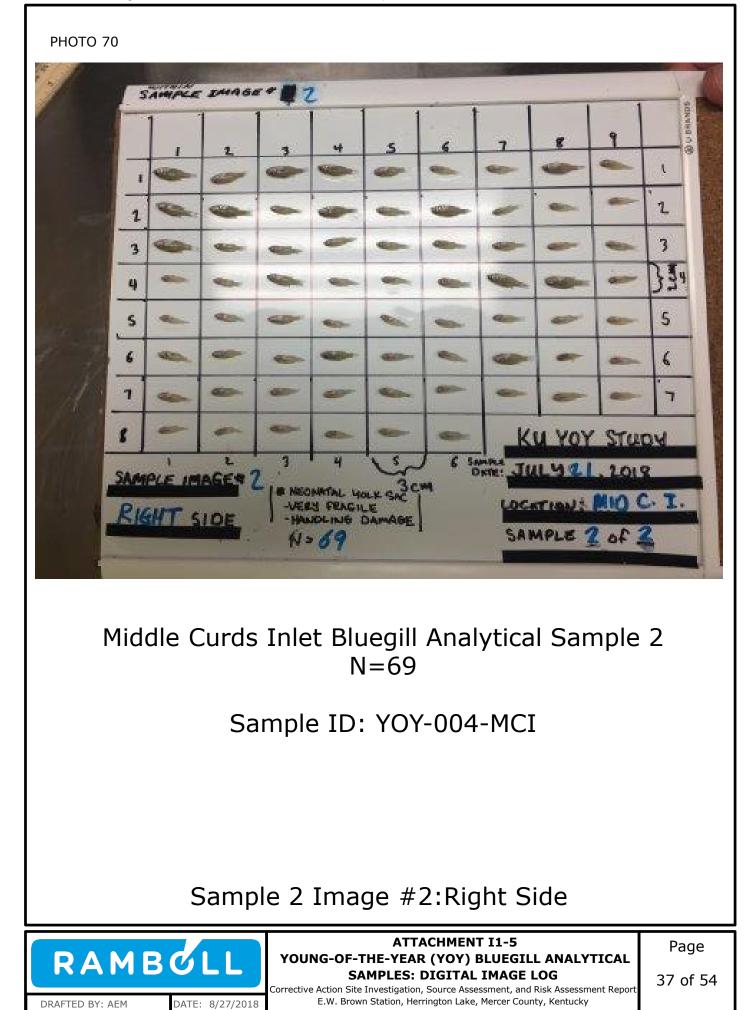

nt, and Risk Assessment Report

E.W. Brown Station, Herrington Lake, Mercer County, Kentucky

Page





## Sample 1B Image #15: Dorsal Side, Row 3, Closeup Photos



ATTACHMENT I1-5 YOUNG-OF-THE-YEAR (YOY) BLUEGILL ANALYTICAL SAMPLES: DIGITAL IMAGE LOG Corrective Action Site Investigation, Source Assessment, and Risk Assessment Report

E.W. Brown Station, Herrington Lake, Mercer County, Kentucky

Page

30 of 54

DRAFTED BY: AEM



DATE: 8/27/2018

DRAFTED BY: AEM



E.W. Brown Station, Herrington Lake, Mercer County, Kentucky







DATE: 8/27/2018

ATTACHMENT I1-5 YOUNG-OF-THE-YEAR (YOY) BLUEGILL ANALYTICAL SAMPLES: DIGITAL IMAGE LOG Corrective Action Site Investigation, Source Assessment, and Risk Assessment Report

E.W. Brown Station, Herrington Lake, Mercer County, Kentucky

Page









DRAFTED BY: AEM

DATE: 8/27/2018

| PHOTO 74                                                                                                                                                         |      |  |  |  |  |  |  |  |  |
|------------------------------------------------------------------------------------------------------------------------------------------------------------------|------|--|--|--|--|--|--|--|--|
| Middle Curds Inlet Bluegill Analytical Sample 2<br>N=69<br>Sample ID: YOY-004-MCI                                                                                |      |  |  |  |  |  |  |  |  |
| Sample 2 Image #3:Dorsal Side, Row 1<br>(See Above Wooden Ruler)<br>ATTACHMENT I1-5<br>YOUNG-OF-THE-YEAR (YOY) BLUEGILL ANALYTICAL<br>SAMPLES: DIGITAL IMAGE LOG | Page |  |