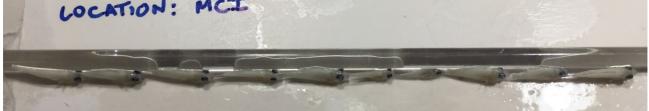

|                    |                       |                  |
| Assessment Date(s): Aug 24-    | 28, 2018            |                    |                       |                  |
| Anatomical Category (e.g. spir | e, fin(s)): Eyes    |                    |                       |                  |
| Example                        | s From YOY Bass S   | ampling Region (   | circle one):          |                  |
| Curds Inlet HQ Inlet           | LHL1(Rocky Arm      | ) LHL2(Dix Dam)    | LHL3 Cove             | LHL 6 Cove       |
| ndividual Sample ID:           | Species<br>Bluegill | : YOY<br>(Lepomis) | Photo<br>Number(s): I | MCI_popeye_71-80 |
| Abnormality Description(s): F  | opeye Disease       |                    |                       |                  |



# **Attachment I1-3** Completed Young-of-the-Year (YOY) Bluegill







| Bluegill (Lenomis)                                                                                                                                                                                                                                                                                         | Recorder: AJS         |             |              | Notes:     |                  |              |                  |
|------------------------------------------------------------------------------------------------------------------------------------------------------------------------------------------------------------------------------------------------------------------------------------------------------------|--