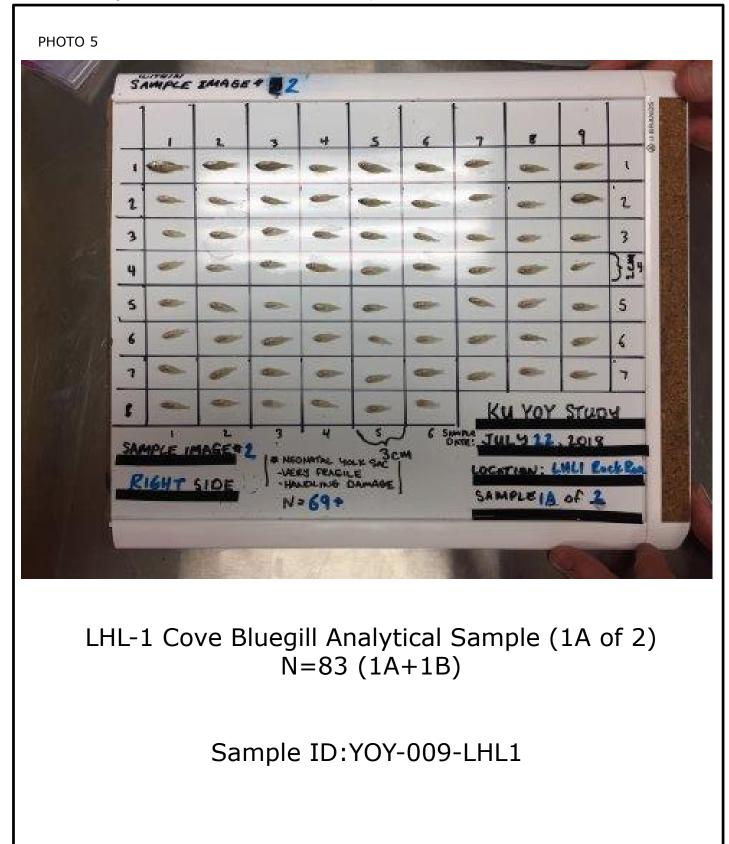

Attachment I1-5: Young-of-the-Year (YOY) Bluegill Analytical Samples: Digital Image Log

Appendix I2: Alternative Selenium and Arsenic Screening Criteria Considerations

Appendix I1: Young-of-the-Year (YOY) Bluegill Assessment