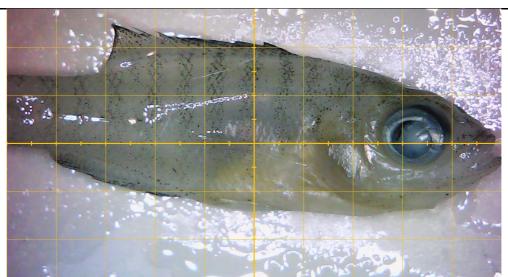

| Notes:                                           |
| Primary Fish Health Assessor: RL       | Six yellow grids = 1 cm                          |
| Third-Party Assessor:                  | Collection method: Seine net/ minnow trap        |
| Assessment Date(s): Aug 22-23, 20      | 18                                               |
| Anatomical Category (e.g. spine, fin(s | )): Eyes                                         |
| Examples From                          | YOY Bass Sampling Region (circle one):           |
| Curds Inlet HQ Inlet LHL               | .1(Rocky Arm) LHL2(Dix Dam) LHL3 Cove LHL 6 Cove |
| Individual Sample ID:                  | Species: YOY Photo                               |

Bluegill (Lepomis)

Abnormality Description(s): Exophthalmia (popeye)



Abnormality Description(s): Exophthalmia (popeye)



RAMBOLL



Abnormality Description(s): Deformed Peduncle fish is on the top of the image and a fish with a normal peduncle is on the bottom.



Abnormality Description(s): Deformed Peduncle fish is on the top of the image and a fish with a normal peduncle is on the bottom.



RAMBOLL

Number(s):

HQ\_Inlet\_Shock\_Fish1 (4,6)



Abnormality Description(s): Lordosis



Abnormality Description(s):Lordosis



RAMBOLL



Page 1 of 16

# **Attachment I1-3** Completed Young-of-the-Year (YOY) Bluegill



|    | -   | KU 909 A   | SSESSMENT   | : NORMAL   | FISH      |       | 405 SA  | MPLINE LOC | ATIO  |
|----|-----|------------|-------------|------------|-----------|-------|---------|------------|-------|
|    |     | ASSESSED   | BY: R. L