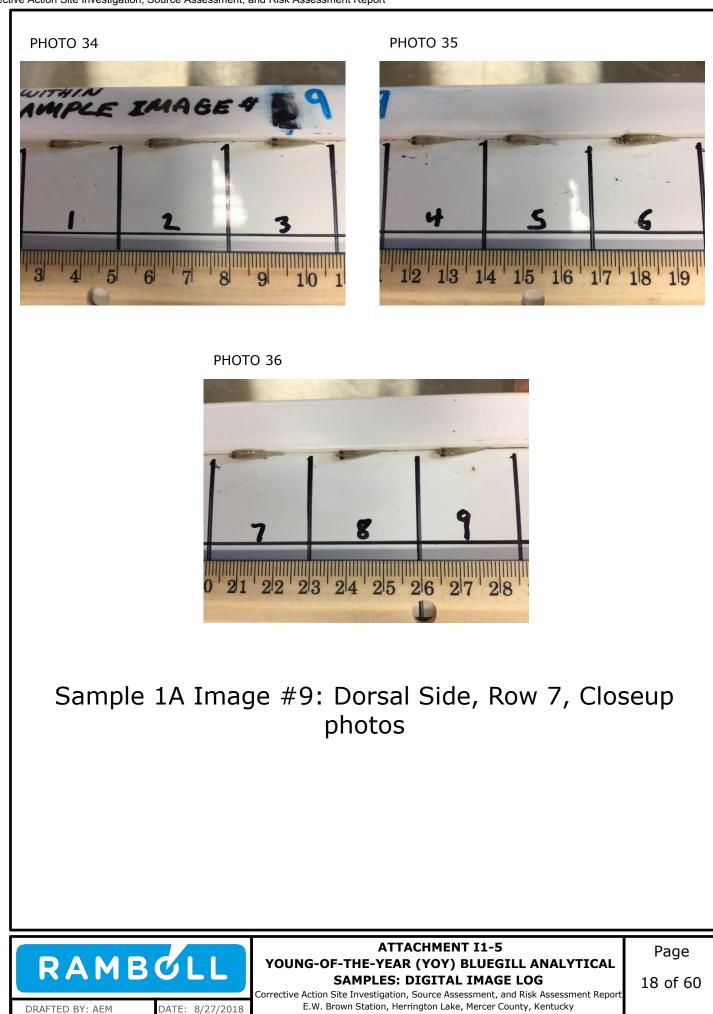

Attachment I1-5: Young-of-the-Year (YOY) Bluegill Analytical Samples: Digital Image Log

Appendix I2: Alternative Selenium and Arsenic Screening Criteria Considerations

Appendix I1: Young-of-the-Year (YOY) Bluegill Assessment