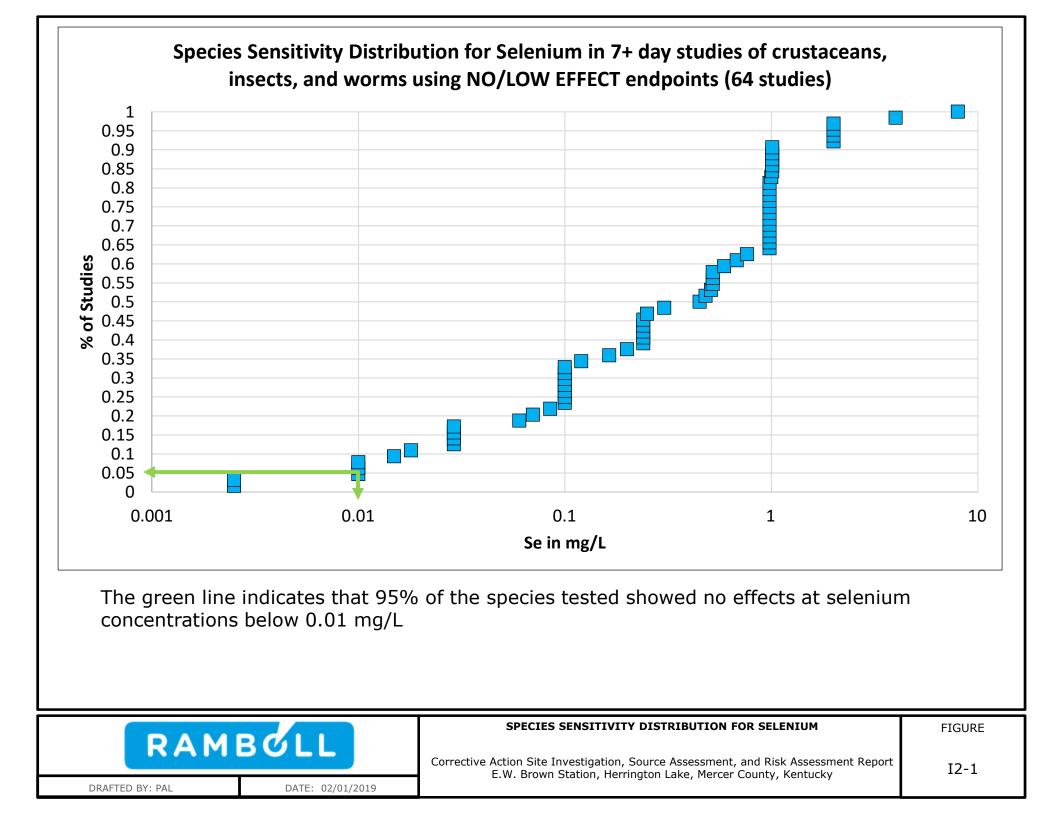

.920-1.850 (1.305)                         | 1.916                      | 1.8                                    | Tišler and Zagorc-Končan, 2002         |
| Mysid (Mysidopsis bahia)        | 1.74                  | 0.631 - 1.270 (0.895)                       | 1.944                      | 1.9                                    | Lussier et al. 1985, from USEPA (1984) |

Geometric mean of most acutely sensitive species <sup>b</sup>: 1.6

Notes:

- a Geometric mean of NOEC and LOEC used in calculation of acute-chronic ratio.
- b Based on procedures described in Stephen et al. (1985).
- EC50 50 percent effect concentration
- LC50 50 percent lethal concentration
- mg/L milligrams per liter
- LOEC lowest observable effect concentration
- NOEC no observable effect concentration

# **FIGURES**







#### **Arsenic in Sediment Pore Water** 2.5 As (1632A) 2.0 Concentration (mg/L) As (E200.8) 1.5 1.0 Additional risk-based criterion for invertebrates (0.534 mg/L) 0.5 USEPA Region 4 Chronic Value for Arsenic III (0.148 mg/L) 0.0 CI4A P2 CI4B P2 CI3A P2 HQ1A P1 Ρ1 P2 P2 P2 P1 Ρ1 P Ρ1 P2 P1 P2 P2 P2 P2 P2 P2 P1 P2 CI3.2A P2 HQ1B P1 HI1C P1 CURDS1 P1 P1 CI3.1A P2 CI3.1B P2 CI3.2B P2 Ρ1 P1 Б Б CI1C | CI2A I CI2.1B F CI2.2A F CI2.2B F CI3B | HQ1C | HI1A F HI1B I CI1B CI2B CI2C CI2.1A | CI3C | CI1A CI1A DUP **CI3A DUP** CI3.1A DUP C DUP CURDSNB **CURDS2A** CURDS2B **CURDS2C** ΗI

Arsenic (As), Curds Inlet (CI), Dissolved (D), Duplicate (Dup), Environmental Protection Agency (EPA), EPA Method 1632A (1632A), EPA Method 200.8 (E200.8), Hardin Inlet (HI), HQ Inlet (HQ), milligrams per liter (m