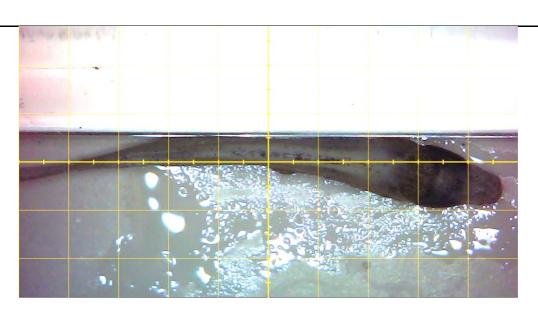

|                        |
| Primary Fish Health Assessor: R  | Six yellow grids = 1 cm       | 1                      |
| Third-Party Assessor:            | Collection method: Sei        | ne net/ minnow trap    |
| Assessment Date(s): Aug 22-23    | , 2018                        |                        |
| Anatomical Category (e.g. spine, | fin(s)): Face/mouth           |                        |
| Examples F                       | rom YOY Bass Sampling Region  | (circle one):          |
| Curds Inlet HQ Inlet             | LHL1(Rocky Arm) LHL2(Dix Dam  | ) LHL3 Cove LHL 6 Cove |
| Individual Sample ID:            | Species: YOY                  | Rhata                  |

Bluegill (Lepomis)

Abnormality Description(s): Facial deformity



Abnormality Description(s): Facial deformity





Number(s): HQ\_004R1,

HQ\_004D1

| Assessment Sa                          | amples: Individual Assessment Forms              |
|----------------------------------------|--------------------------------------------------|
| Recorder: AJS                          | Notes:                                           |
| Primary Fish Health Assessor: RL       | Six yellow grids = 1 cm                          |
| Third-Party Assessor:                  | Collection method: Seine net/ minnow trap        |
| Assessment Date(s): Aug 22-23, 20      | 18                                               |
| Anatomical Category (e.g. spine, fin(s | )): Eyes                                         |
| Examples From                          | YOY Bass Sampling Region (circle one):           |
| Curds In