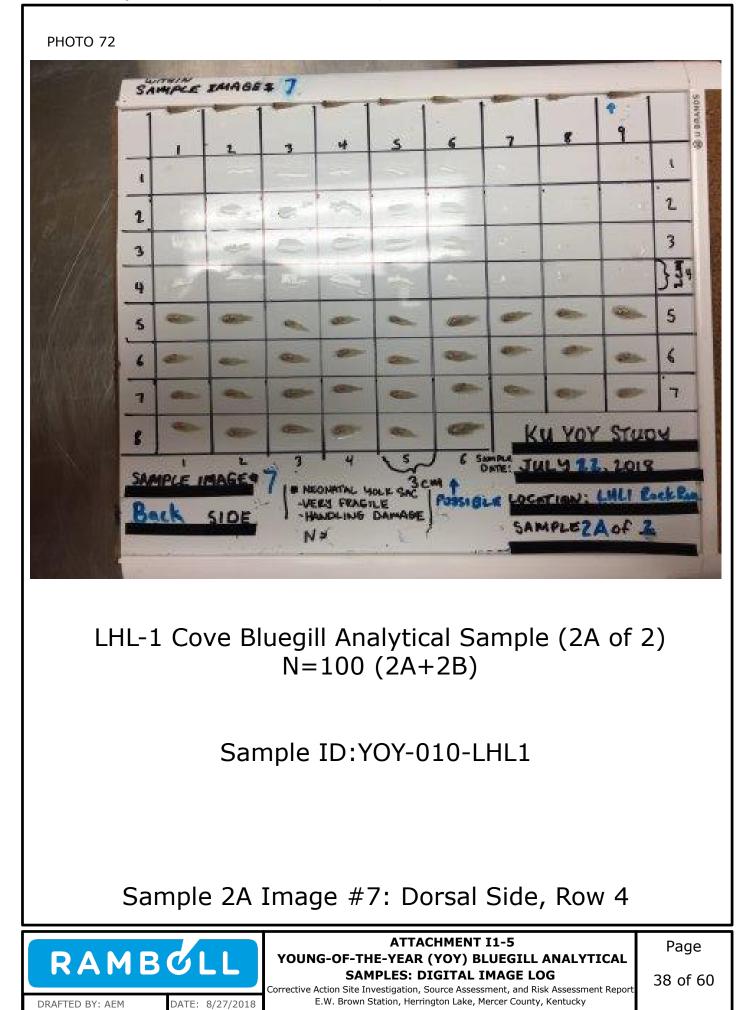

Attachment I1-5: Young-of-the-Year (YOY) Bluegill Analytical Samples: Digital Image Log

Appendix I2: Alternative Selenium and Arsenic Screening Criteria Considerations

Appendix I1: Young-of-the-Year (YOY) Bluegill Assessment