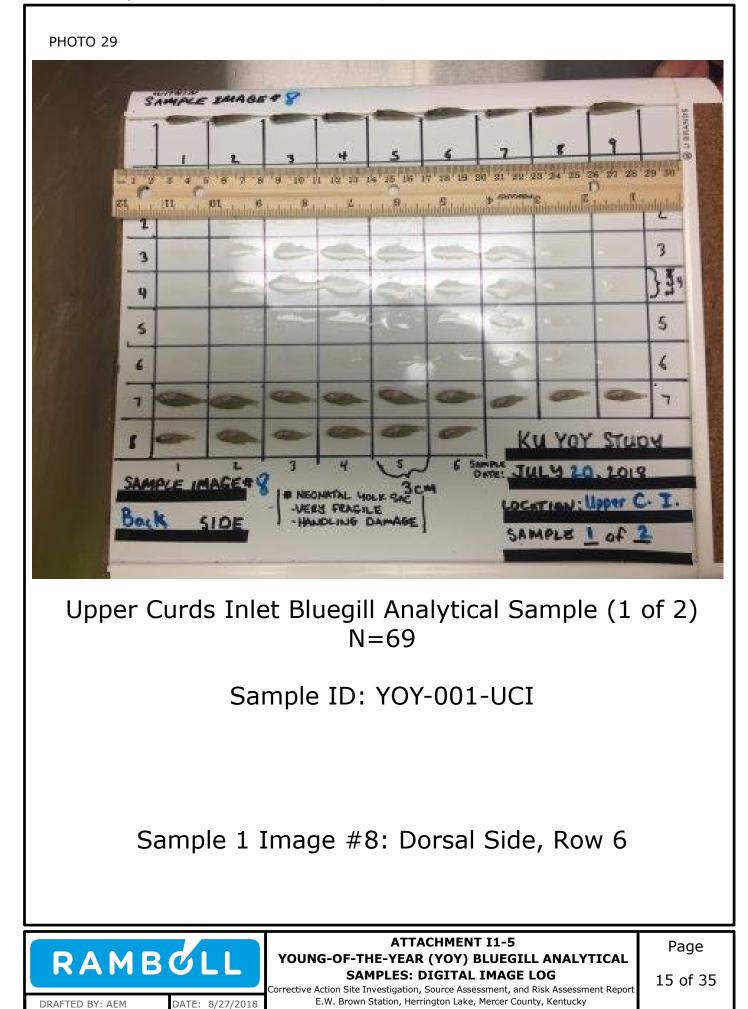

Attachment I1-5: Young-of-the-Year (YOY) Bluegill Analytical Samples: Digital Image Log

Appendix I2: Alternative Selenium and Arsenic Screening Criteria Considerations

Appendix I1: Young-of-the-Year (YOY) Bluegill Assessment