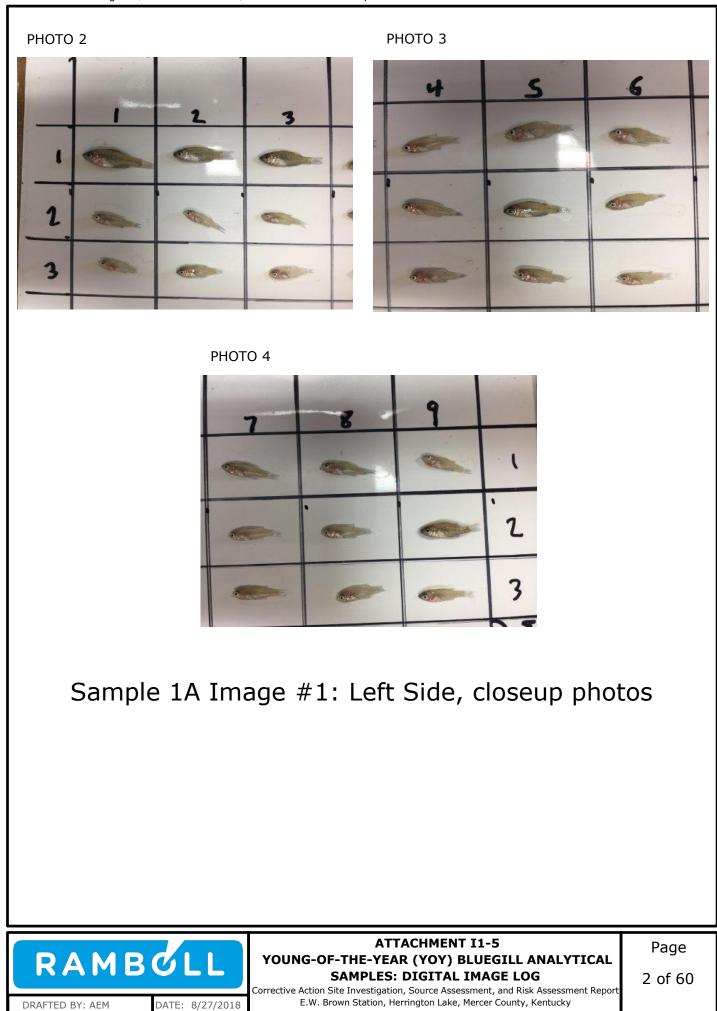

Attachment I1-5: Young-of-the-Year (YOY) Bluegill Analytical Samples: Digital Image Log

Appendix I2: Alternative Selenium and Arsenic Screening Criteria Considerations

Appendix I1: Young-of-the-Year (YOY) Bluegill Assessment