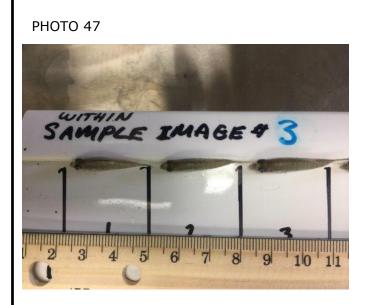

Attachment I1-5: Young-of-the-Year (YOY) Bluegill Analytical Samples: Digital Image Log

Appendix I2: Alternative Selenium and Arsenic Screening Criteria Considerations

Appendix I1: Young-of-the-Year (YOY) Bluegill Assessment