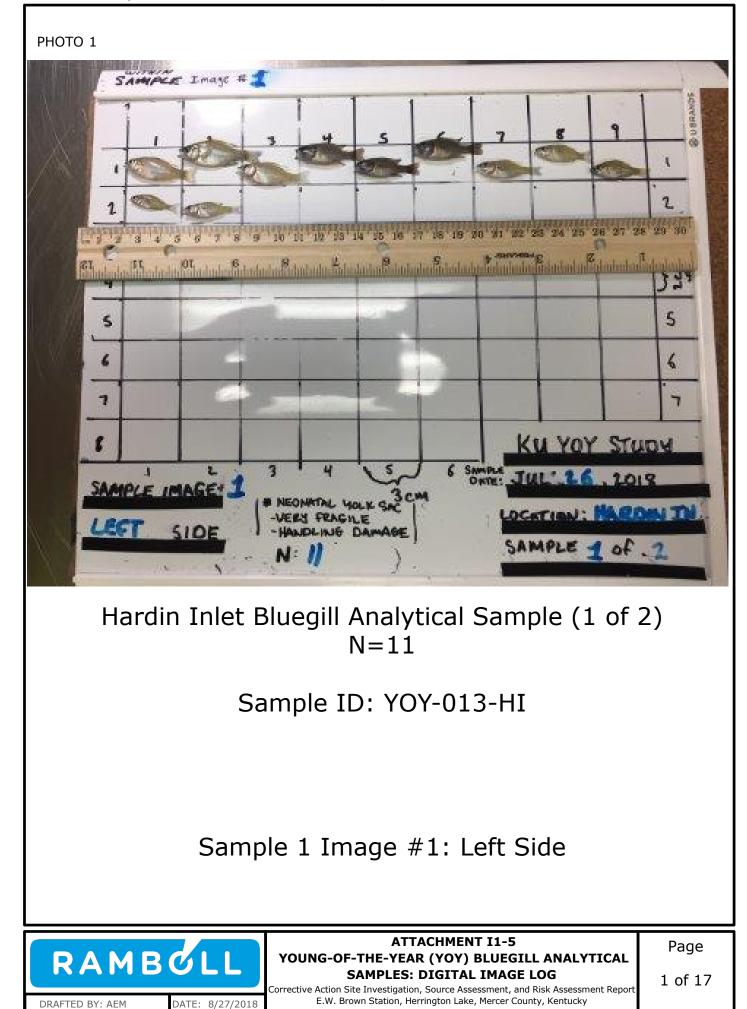

Attachment I1-5: Young-of-the-Year (YOY) Bluegill Analytical Samples: Digital Image Log

Appendix I2: Alternative Selenium and Arsenic Screening Criteria Considerations

Appendix I1: Young-of-the-Year (YOY) Bluegill Assessment