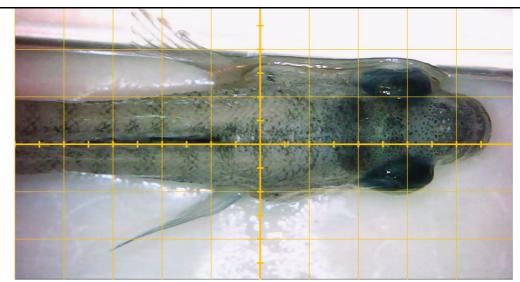

both the left and right sides of the fish (two photos). b) For the YOY analytical subsample of approximately 10 YOY bass (minimum 5 grams total weight), detailed imagery will be captured of both the left and right sides of each individual (two photos) before they are frozen for shipment to the laboratory.