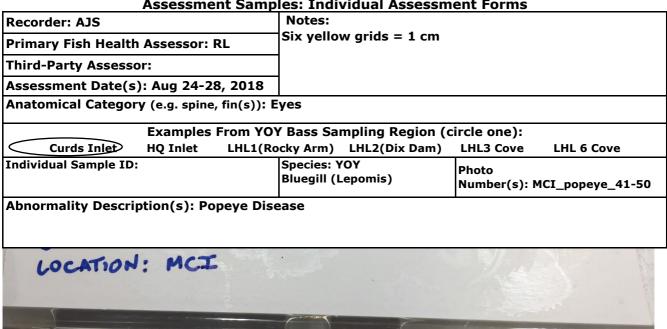

Attachment I1-3: Completed Young-of-the-Year (YOY) Bluegill Assessment Samples: Individual Assessment Forms

Attachment I1-4: Completed Third-Party (J. Hawke, LSU) Young-of-the-Year (YOY) Bluegill Assessment Forms