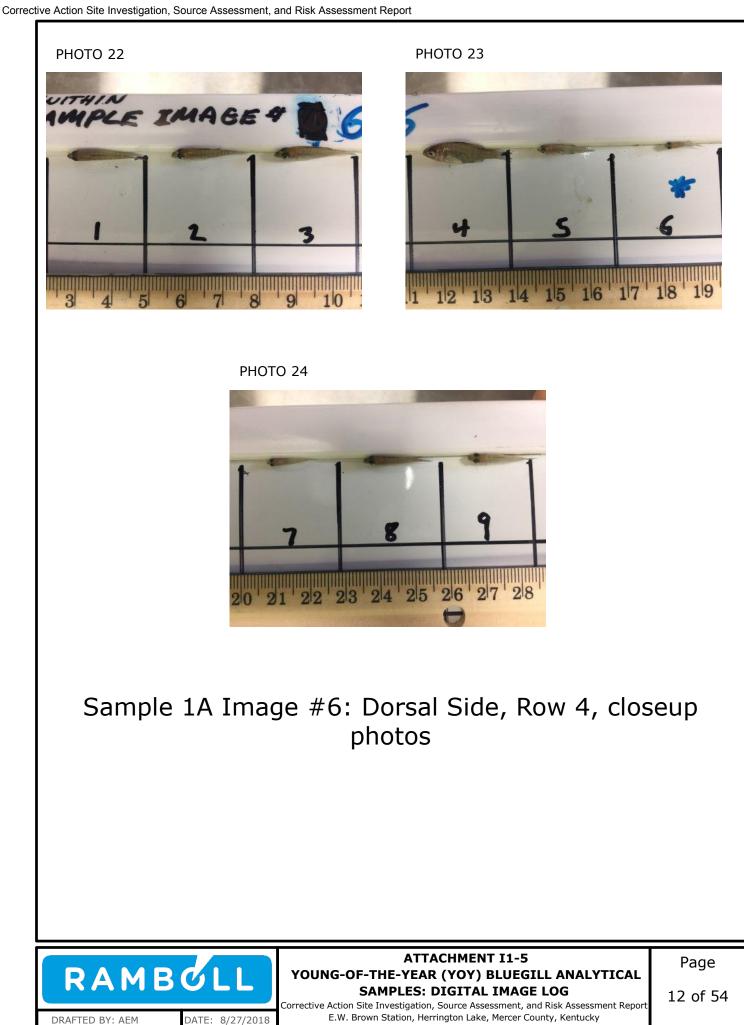

Attachment I1-5: Young-of-the-Year (YOY) Bluegill Analytical Samples: Digital Image Log

Appendix I2: Alternative Selenium and Arsenic Screening Criteria Considerations

Appendix I1: Young-of-the-Year (YOY) Bluegill Assessment