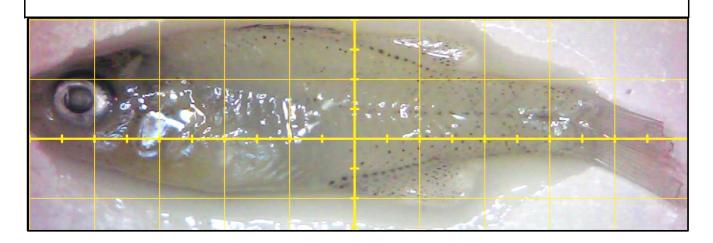

Attachment I1-3: Completed Young-of-the-Year (YOY) Bluegill Assessment Samples: Individual Assessment Forms

Attachment I1-4: Completed Third-Party (J. Hawke, LSU) Young-of-the-Year (YOY) Bluegill Assessment Forms