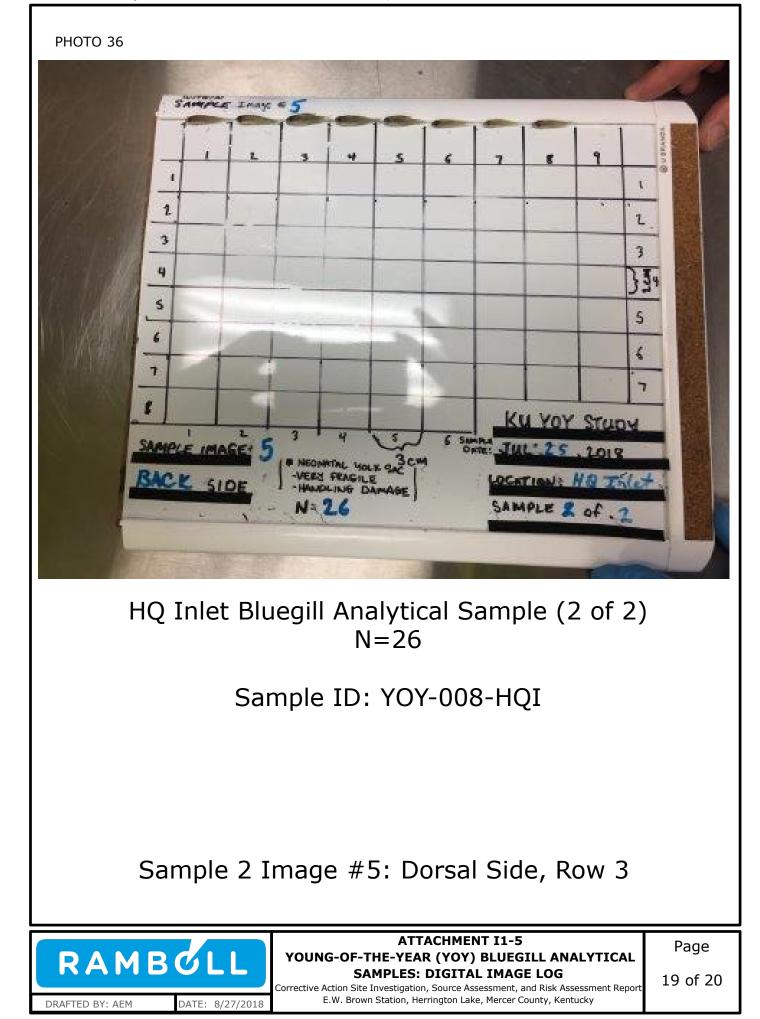

Attachment I1-5: Young-of-the-Year (YOY) Bluegill Analytical Samples: Digital Image Log

Appendix I2: Alternative Selenium and Arsenic Screening Criteria Considerations

Appendix I1: Young-of-the-Year (YOY) Bluegill Assessment