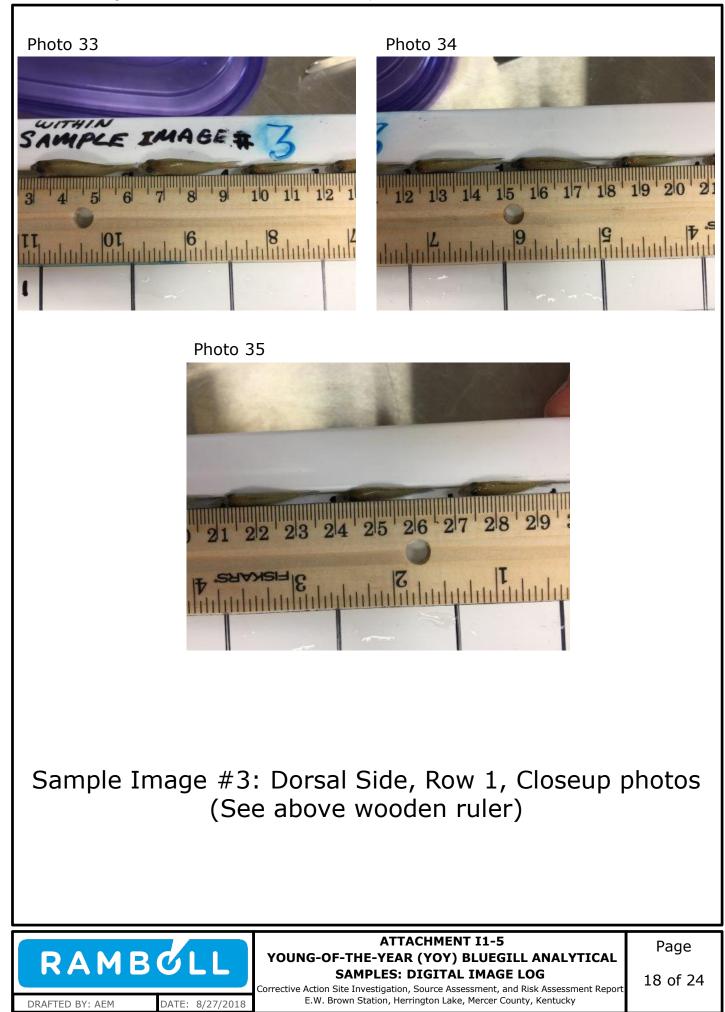

Attachment I1-5: Young-of-the-Year (YOY) Bluegill Analytical Samples: Digital Image Log

Appendix I2: Alternative Selenium and Arsenic Screening Criteria Considerations

Appendix I1: Young-of-the-Year (YOY) Bluegill Assessment