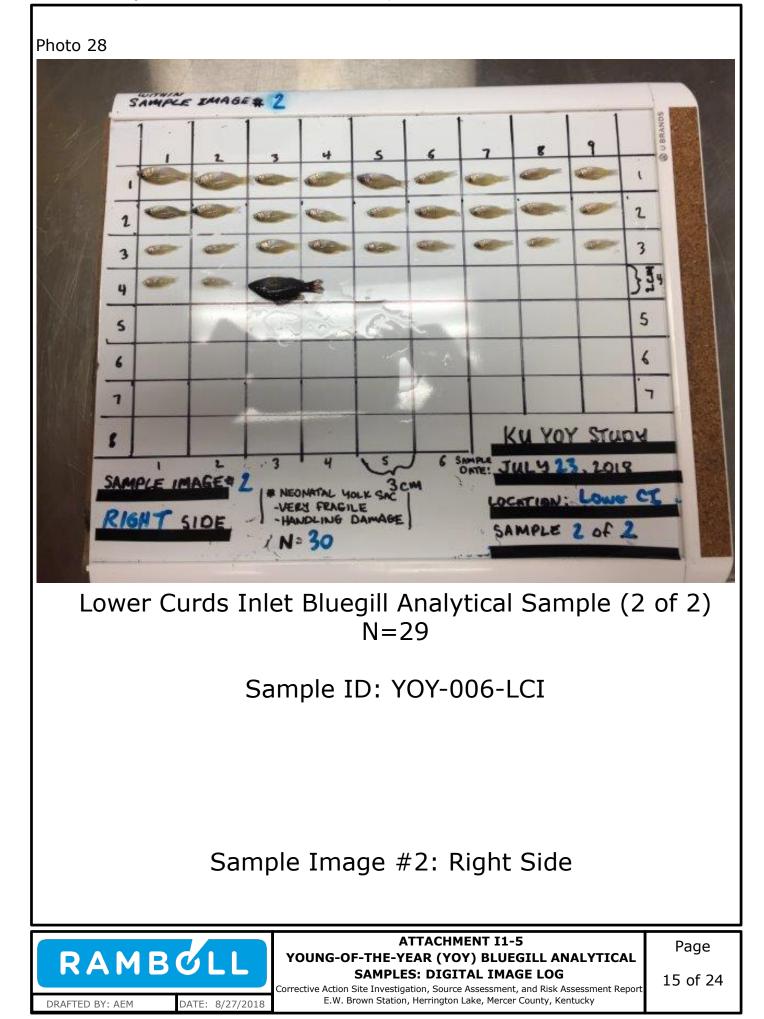

Attachment I1-5: Young-of-the-Year (YOY) Bluegill Analytical Samples: Digital Image Log

Appendix I2: Alternative Selenium and Arsenic Screening Criteria Considerations

Appendix I1: Young-of-the-Year (YOY) Bluegill Assessment