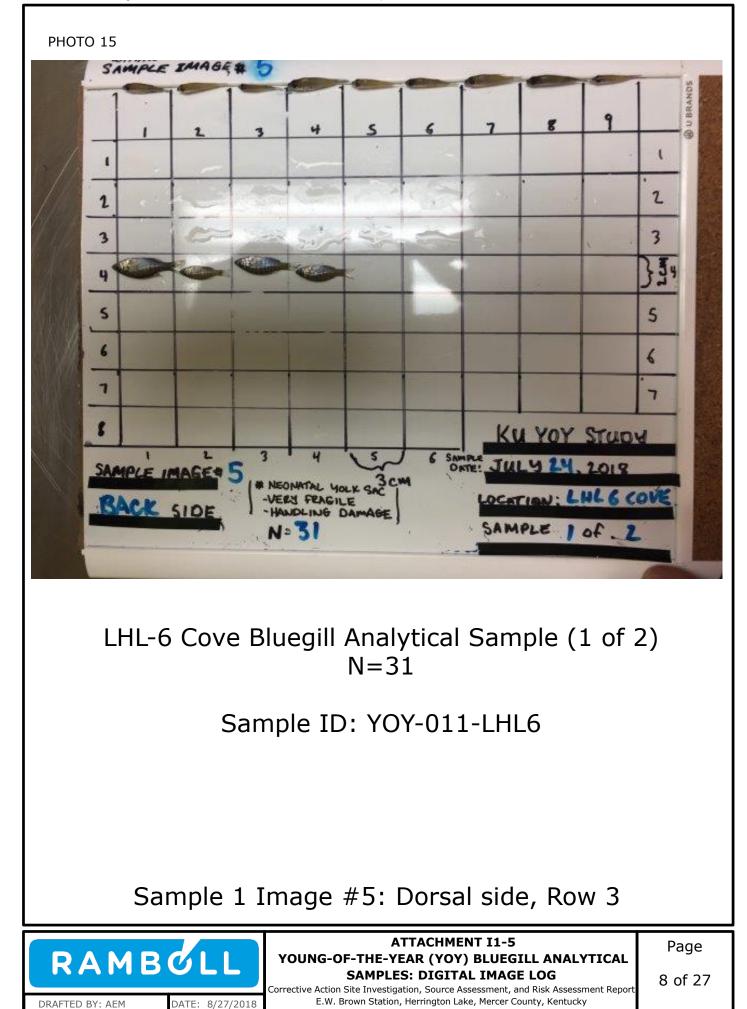

Attachment I1-5: Young-of-the-Year (YOY) Bluegill Analytical Samples: Digital Image Log

Appendix I2: Alternative Selenium and Arsenic Screening Criteria Considerations

Appendix I1: Young-of-the-Year (YOY) Bluegill Assessment