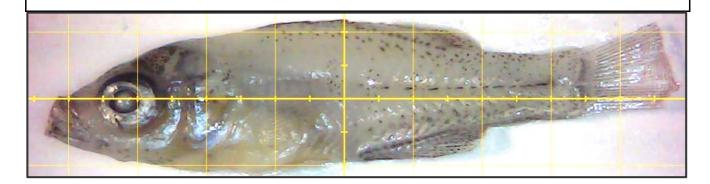

Attachment I1-1: Completed Young-of-the-Year (YOY) Bluegill Field Sampling Forms

|                                                                                                                                                 |                                                                           | Lake Young-C<br>COLLECTION E                                    |                               |                                  | RA                  | MBCLL                               |
|-------------------------------------------------------------------------------------------------------------------------------------------------|---------------------------------------------------------------------------|-----------------------------------------------------------------|-------------------------------|----------------------------------|---------------------|-------------------------------------|
| Sampling Date(s):<br>Weather Forecast:<br>Air Temp: 204 Wat                                                                                     | 6                                                                         |                                                                 |                               | mplin                            | б                   |                                     |
| YOY Bass Sampling Region (circle one):         Curds Inlet       HQ Inlet       LHL1(Rocky Arm)       LHL2(Dix Dam)       LHL3 Cove       LHL 6 |                                                                           |                                                                 |                               |                                  |                     |                                     |
| Sample ID:<br>e.g.<br>(YOYBASS-001-LHL6), or<br>(YOYBASS - 001TS - LHL6)                                                                        | Sampling<br>Location Description<br>e.g. 50' north of CI2, west<br>shore) | Sampling<br>Method<br>(Seine, Electrofish,<br>Minnow Trap etc.) | Start<br>Time<br>(24hr clock) | Sampling<br>Duration<br>(in hrs) | Sample Size<br>(N=) | No. in Photo <sup>a,b</sup><br>(N=) |
|                                                                                                                                                 | Curds Ind<br>Near Of 1                                                    | Minnau<br>Klops                                                 | 930am                         | 1                                | 15                  |                                     |
|                                                                                                                                                 | yppur outfall                                                             | Sein Drop                                                       | ) 1:045A                      | n 2                              | ~:500+              |                                     |
|                                                                                                                                                 |                                                                           |                                                                 |                               |                                  |                     |                                     |
|                                                                                                                                                 |                                                                           |                                                                 |                               |                                  |                     |                                     |
|                                                                                                                                                 |                                                                           |                                                                 |                               |                                  |                     |                                     |
|                                                                                                                                                 |                                                                           |                                                                 |                               |                                  |                     | 17.                                 |
|                                                                                                                                                 |                                                                           |                                                                 |                               |                                  |                     |                                     |
| Notes:<br>a) For unaffected YOY                                                                                                                 | Bass, a maximum of 100 indi                                               | viduals will fit wit                                            | hin 20" X 10"                 | image field, pr                  | oviding detaile     | d imagery of                        |

both the left and right sides of the fish (two photos). b) For the YOY analytical subsample of approximately 10 YOY bass (minimum 5 grams total weight), detailed imagery will be captured of both the left and right sides of each individual (two photos) before they are frozen for shipment to the laboratory.