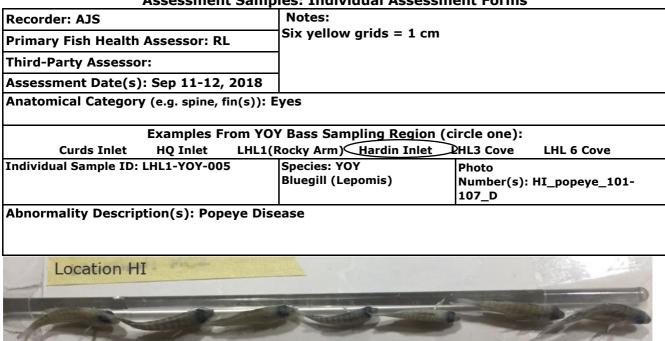

popeye_31-40_D |
| Abnormality Description(s): Popeye I    | Disease                                                             |                                       |
| LOCATION: HI                            |                                                                     |                                       |
|                                         |                                                                     |                                       |
|                                         | 7 5                                                                 |                                       |
|                                         |                                                                     |                                       |















RAMBOLL



|                       | Examples From YOY Bass Sampling Region (circle one): |         |             |               |               |            |  |  |  |  |  |  |
|-----------------------|------------------------------------------------------|---------|-------------|---------------|---------------|------------|--|--|--|--|--|--|
| Curds Inlet           | HQ Inlet                                             | LHL1(Ro | ocky Arm)   | LHL2(Dix Dam) | LHL3 Cove     | UHL 6 Cove |  |  |  |  |  |  |
| Individual Sample ID: |                                                      |         | Species: \  | YOY           | Photo         |            |  |  |  |  |  |  |
|                       |                                                      |         | Bluegill (I | Lepomis)