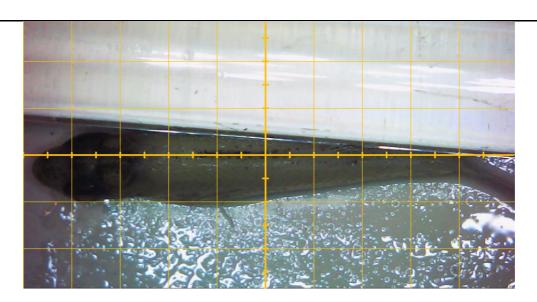

Attachment I1-3: Completed Young-of-the-Year (YOY) Bluegill Assessment Samples: Individual Assessment Forms

Attachment I1-4: Completed Third-Party (J. Hawke, LSU) Young-of-the-Year (YOY) Bluegill Assessment Forms