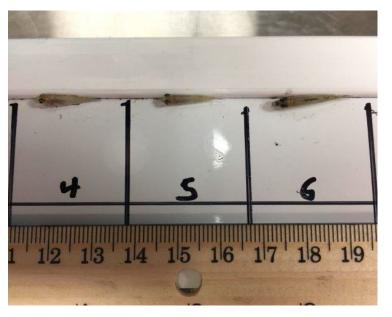

Attachment I1-5: Young-of-the-Year (YOY) Bluegill Analytical Samples: Digital Image Log

Appendix I2: Alternative Selenium and Arsenic Screening Criteria Considerations

Appendix I1: Young-of-the-Year (YOY) Bluegill Assessment