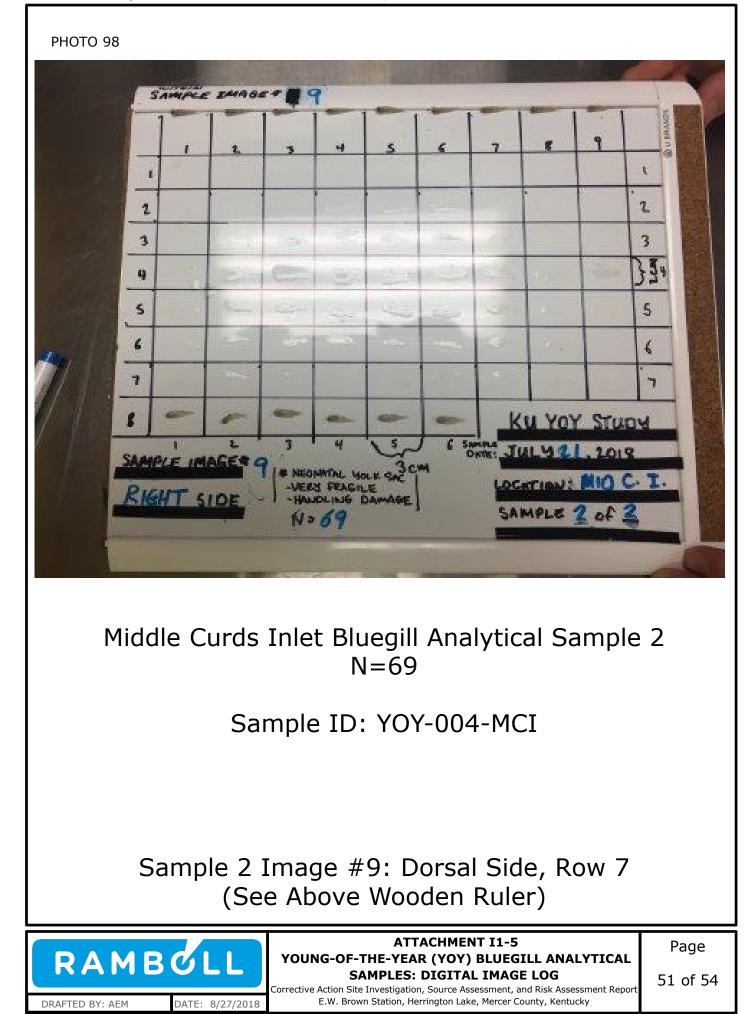

|





DRAFTED BY: AEM

DATE: 8/27/2018

Corrective Action Site Investigation, Source Assessment, and Risk Assessment Report E.W. Brown Station, Herrington Lake, Mercer County, Kentucky















DRAFTED BY: AEM

DATE: 8/27/2018





**PHOTO 104** 



Sample 2 Image #10: Dorsal Side, Row 8, Closeup Photos



ATTACHMENT I1-5 YOUNG-OF-THE-YEAR (YOY) BLUEGILL ANALYTICAL SAMPLES: DIGITAL IMAGE LOG Corrective Action Site Investigation, Source Assessment, and Risk Assessment Report

E.W. Brown Station, Herrington Lake, Mercer County, Kentucky

Page

## **LOWER CURDS INLET**



## ATTACHMENT I1-5 YOUNG-OF-THE-YEAR (YOY) BLUEGILL ANALYTICAL SAMPLES: DIGITAL IMAGE LOG

Page

Corrective Action Site Investigation, Source Assessment, and Risk Assessment Report E.W. Brown Station, Herrington Lake, Mercer County, Kentucky

DRAFTED BY: AEM

DATE: 8/27/2018



DATE: 8/27/2018

DRAFTED BY: AEM

tive Action Site Investigation, Source Assessment, and Risk Assessn E.W. Brown Station, Herrington La