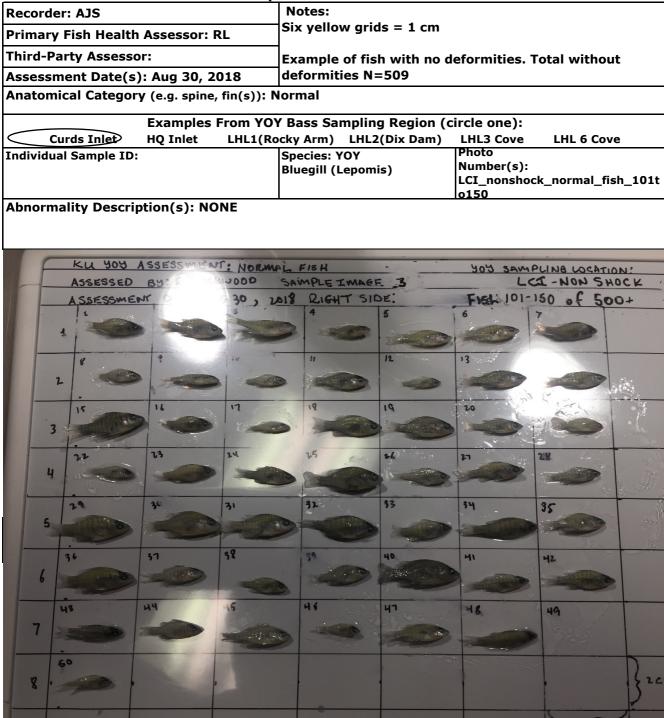

| Curds Inlet           | HQ Inlet    | LHL1(Ro      | ocky Arm)  | LHL2(Dix Dam)    | LHL3 Cove    | LHL 6 Cove       |
| Rumber(s). Mct_popeye_s1-s5                                                                                                                                                                                                                                                                                | Individual Sample ID: |             |              | •          |                  |              | ICI_popeye_91-93 |









RAMBOLL





| Assessment Samples: Individual Assessment Forms |                                                                      |  |  |  |
|-------------------------------------------------|----------------------------------------------------------------------|--|--|--|
| Recorder: AJS                                   | Notes:                                                               |  |  |  |
| Primary Fish Health Assessor: RL                | Six yellow grids = 1 cm<br>collection method: Electrofishing         |  |  |  |
| Third-Party Assessor:                           |                                                                      |  |  |  |
| Assessment Date(s): Aug 30, 2018                | Example of fish with no deformities. Total without deformities N=509 |  |