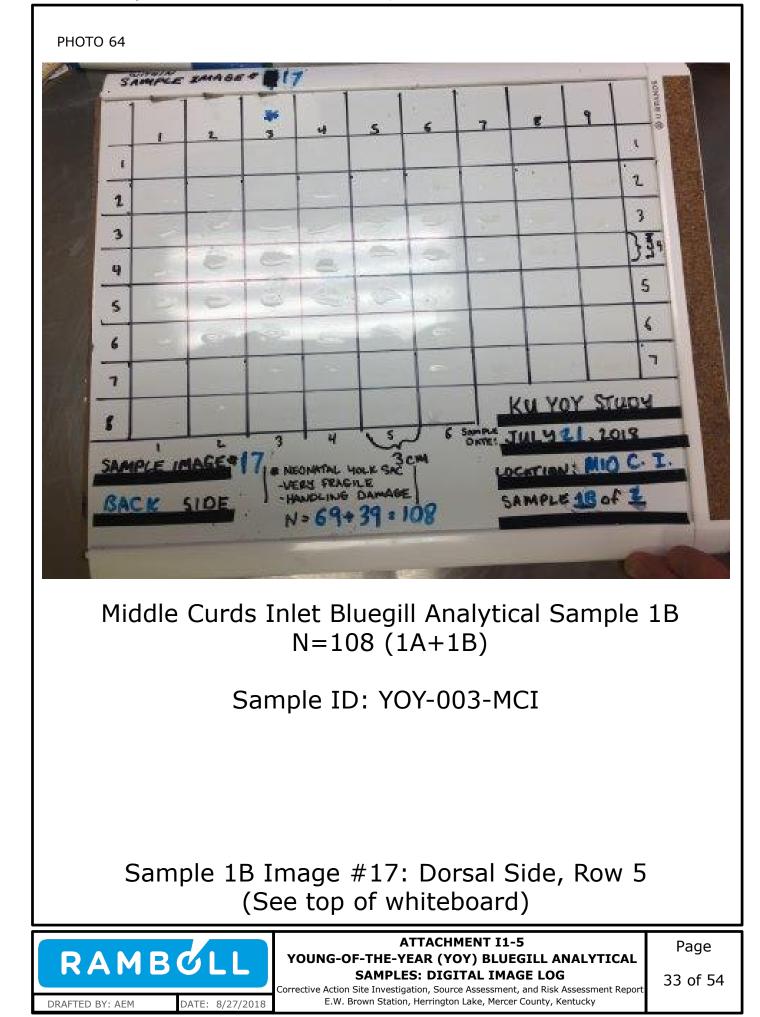

Page 📙 of 📕

|                                                                          |                                                                           | Lake Young-C                                                    |                               |                                  | RA                   | MBCLL                               |
|--------------------------------------------------------------------------|---------------------------------------------------------------------------|-----------------------------------------------------------------|-------------------------------|----------------------------------|----------------------|-------------------------------------|
| Primary Fish Collect<br>Sampling Date(s):                                |                                                                           | Notes:                                                          | FW2                           | Am Ar                            | rived in<br>nued Ser | H2                                  |
| Weather Forecast:                                                        |                                                                           | 1                                                               | 2 1400                        | - Comm                           | nver or              | 5                                   |
| Air Temp: 20+ Wat                                                        | er Temp: - 18-f-80f                                                       |                                                                 | 0~ ~                          | Jegn she                         | ~ <del>,</del> C     |                                     |
| Curds Inlet                                                              | $\bigcirc$                                                                | ss Sampling Reg                                                 | ion (circle o<br>1L2(Dix Dam) |                                  | ove LHL              | 6 Cove                              |
| Sample ID:<br>e.g.<br>(YOYBASS-001-LHL6), or<br>(YOYBASS - 001TS - LHL6) | Sampling<br>Location Description<br>e.g. 50' north of CI2, west<br>shore) | Sampling<br>Method<br>(Seine, Electrofish,<br>Minnow Trap etc.) | Start<br>Time<br>(24hr clock) | Sampling<br>Duration<br>(in hrs) | Sample Size<br>(N=)  | No. in Photo <sup>a,b</sup><br>(N=) |
|                                                                          | Inner HQ<br>Oback                                                         | Seine<br>(3 hauks)                                              | 1300                          | 1.068                            | 40+10+10<br>~= 60    |                                     |
|                                                                          | H2 Wost<br>Shore                                                          | (5 houls)                                                       | 1400                          | 0.5h1                            | n 20fish             |                                     |
|                                                                          |                                                                           |                                                                 | ~                             |                                  |                      |                                     |
|                                                                          |                                                                           |                                                                 |                               |                                  |                      |                                     |
|                                                                          |                                                                           |                                                                 |                               |                                  |                      |                                     |
|                                                                          |                                                                           |                                                                 |                               |                                  |                      |                                     |
|                                                                          |                                                                           |                                                                 |                               |                                  |                      |                                     |
| <u>Notes:</u><br>a) For unaffected YOY                                   | Bass, a maximum of 100 ind                                                | ividuals will fit wit                                           | hin 20" X 10"                 | image field, pi                  | oviding detaile      | d imagery of                        |

both the left and right sides of the fish (two photos). b) For the YOY analytical subsample of approximately 10 YOY bass (minimum 5 grams total weight), detailed imagery will be captured of both the left and right sides of each individual (two photos) before they are frozen for shipment to the laboratory.