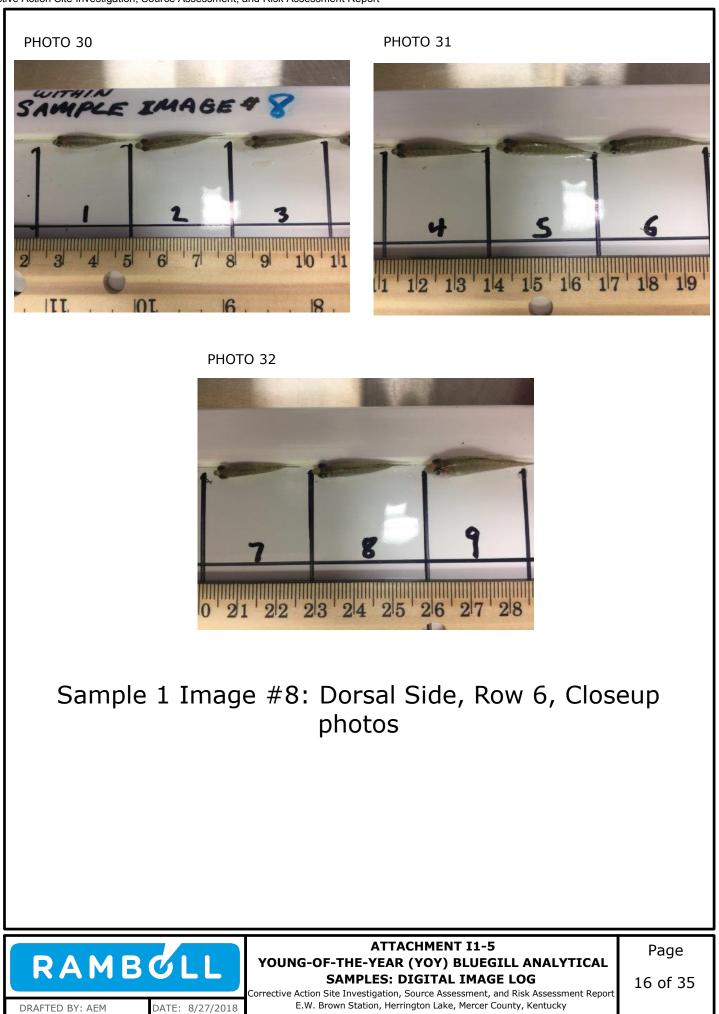

Attachment I1-5: Young-of-the-Year (YOY) Bluegill Analytical Samples: Digital Image Log

Appendix I2: Alternative Selenium and Arsenic Screening Criteria Considerations

Appendix I1: Young-of-the-Year (YOY) Bluegill Assessment