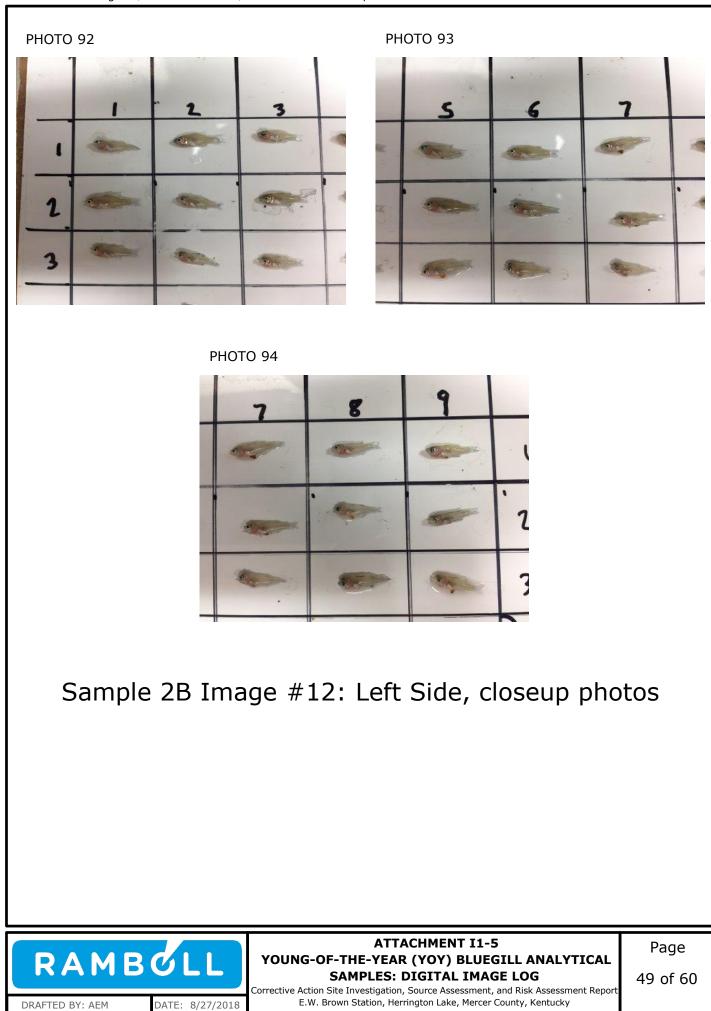

Attachment I1-5: Young-of-the-Year (YOY) Bluegill Analytical Samples: Digital Image Log

Appendix I2: Alternative Selenium and Arsenic Screening Criteria Considerations

Appendix I1: Young-of-the-Year (YOY) Bluegill Assessment