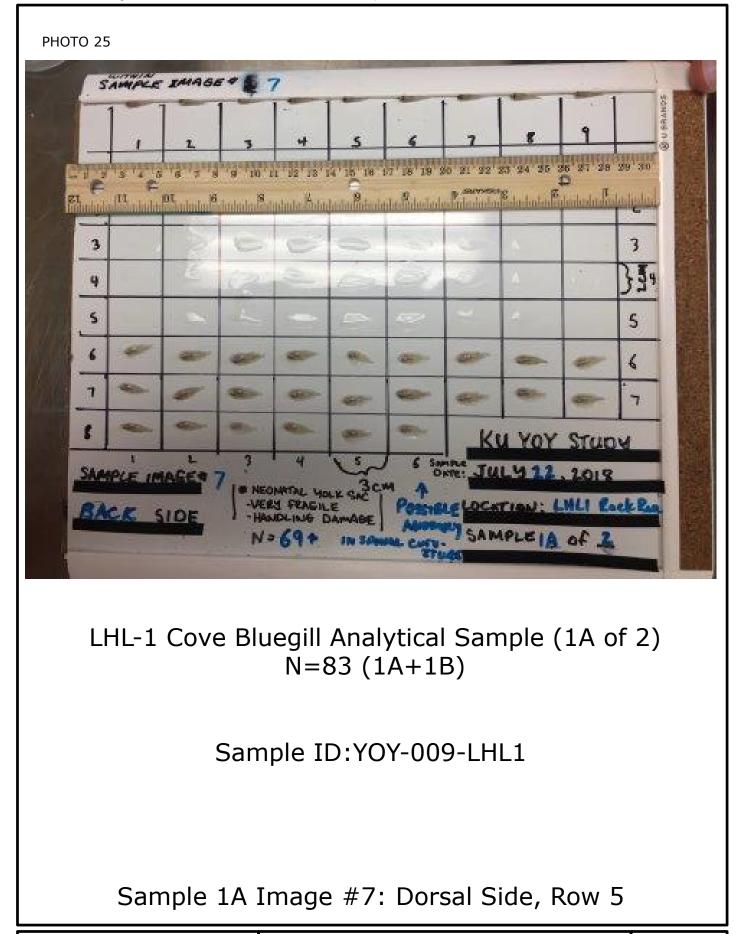

Attachment I1-5: Young-of-the-Year (YOY) Bluegill Analytical Samples: Digital Image Log

Appendix I2: Alternative Selenium and Arsenic Screening Criteria Considerations

Appendix I1: Young-of-the-Year (YOY) Bluegill Assessment