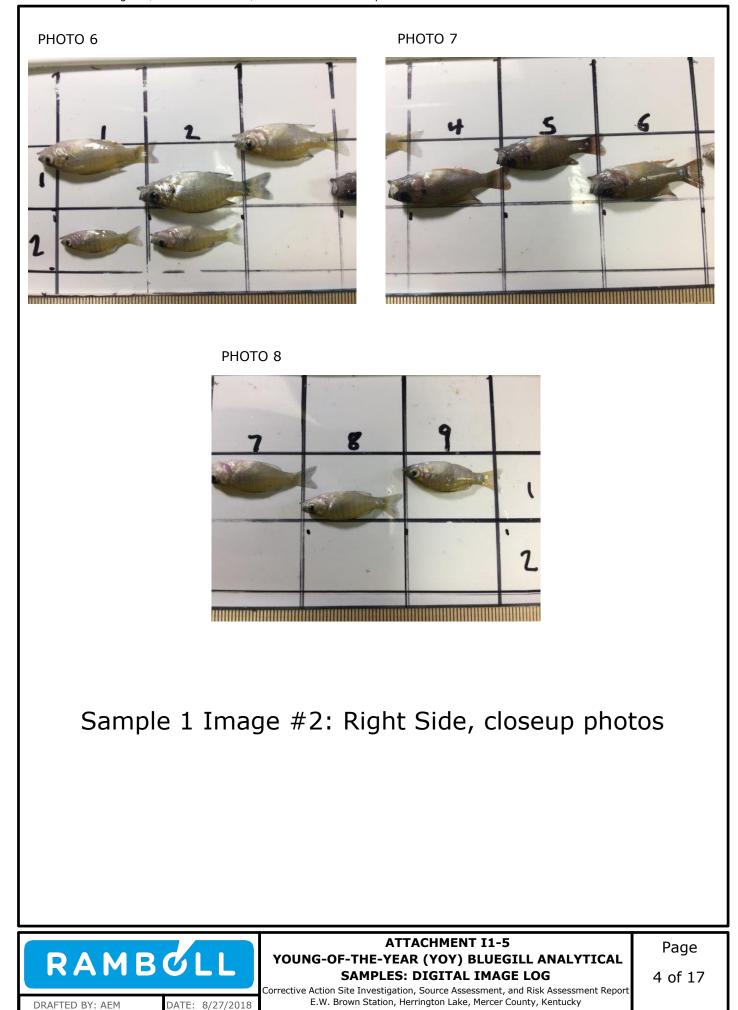

Attachment I1-5: Young-of-the-Year (YOY) Bluegill Analytical Samples: Digital Image Log

Appendix I2: Alternative Selenium and Arsenic Screening Criteria Considerations

Appendix I1: Young-of-the-Year (YOY) Bluegill Assessment