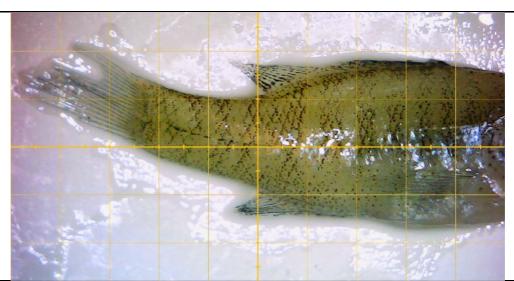

|
| Examples From                          | YOY Bass Sampling Region (circle one):           |
| Curds Inlet HQ Inlet LHL               | .1(Rocky Arm) LHL2(Dix Dam) LHL3 Cove LHL 6 Cove |
| Individual Sample ID:                  | Species: YOY Photo                               |

Bluegill (Lepomis)

Abnormality Description(s): Exophthalmia (popeye)



Abnormality Description(s): Exophthalmia (popeye)



RAMBOLL



Abnormality Description(s): Deformed Peduncle fish is on the top of the image and a fish with a normal peduncle is on the bottom.



Abnormality Description(s): Deformed Peduncle fish is on the top of the image and a fish with a normal peduncle is on the bottom.



RAMBOLL

Number(s):

HQ\_Inlet\_Shock\_Fish1 (4,6)



Abnormality Description(s): Lordosis



Abnormality Description(s):Lordosis



RAMBOLL



Page 1 of 16

# **Attachment I1-3** Completed Young-of-the-Year (YOY) Bluegill



|    | -   | KU 909 A   | SSESSMENT   | : NORMAL   | FISH      |       | 405 SA  | MPLINE LOC | ATIO  |
|----|-----|------------|-------------|------------|-----------|-------|---------|------------|-------|
|    |     | ASSESSED   | BY: R. LOCK | WOOD SA    | MPLE IMAG | E # 2 | · LHI   |            |       |
|    | 1   | ASSESSMENT | DATE : AM   | 820,2018 · | RIGHTSI   | DE:   | FISH#51 | -1000f 500 | )     |
|    |     | 1          | L           | 3          | 4         | 5     | 6       | 7          | 1000  |
|    | 1   | -          |             |            | -         |       | -       | 0          |       |
|    |     | 8          | 5 A         | 10