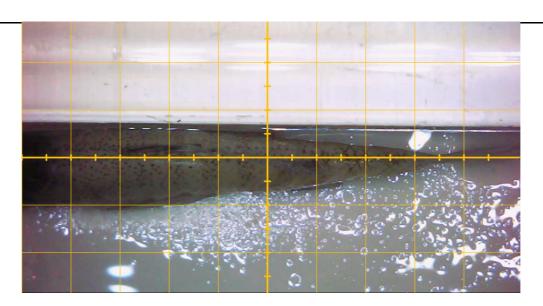

Attachment I1-3: Completed Young-of-the-Year (YOY) Bluegill Assessment Samples: Individual Assessment Forms

Attachment I1-4: Completed Third-Party (J. Hawke, LSU) Young-of-the-Year (YOY) Bluegill Assessment Forms