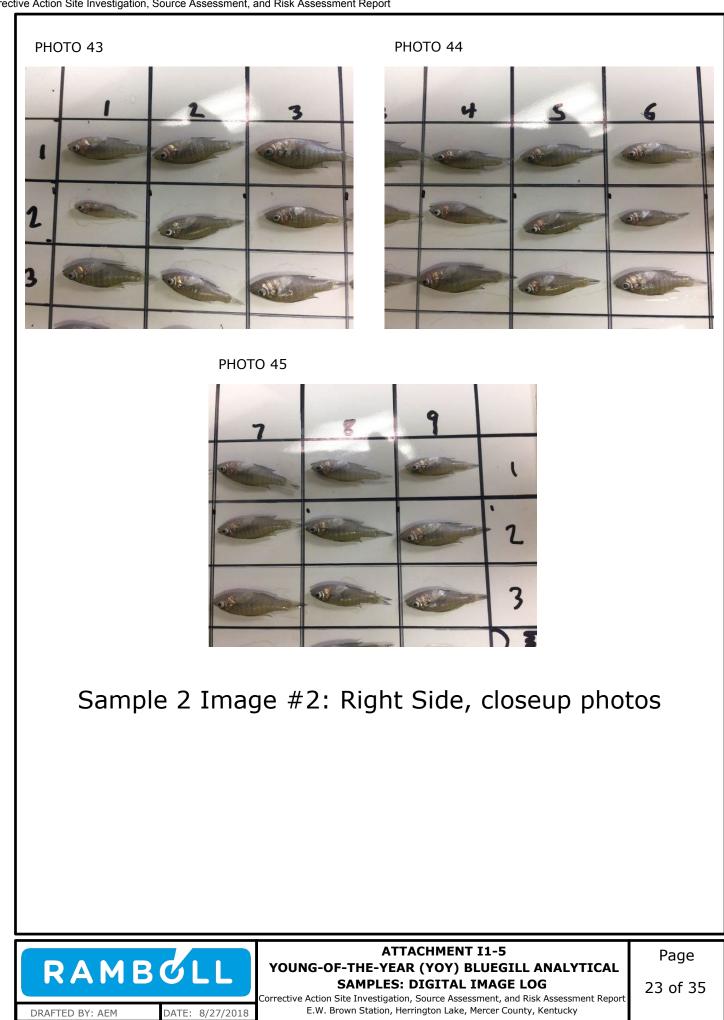

Attachment I1-5: Young-of-the-Year (YOY) Bluegill Analytical Samples: Digital Image Log

Appendix I2: Alternative Selenium and Arsenic Screening Criteria Considerations

Appendix I1: Young-of-the-Year (YOY) Bluegill Assessment