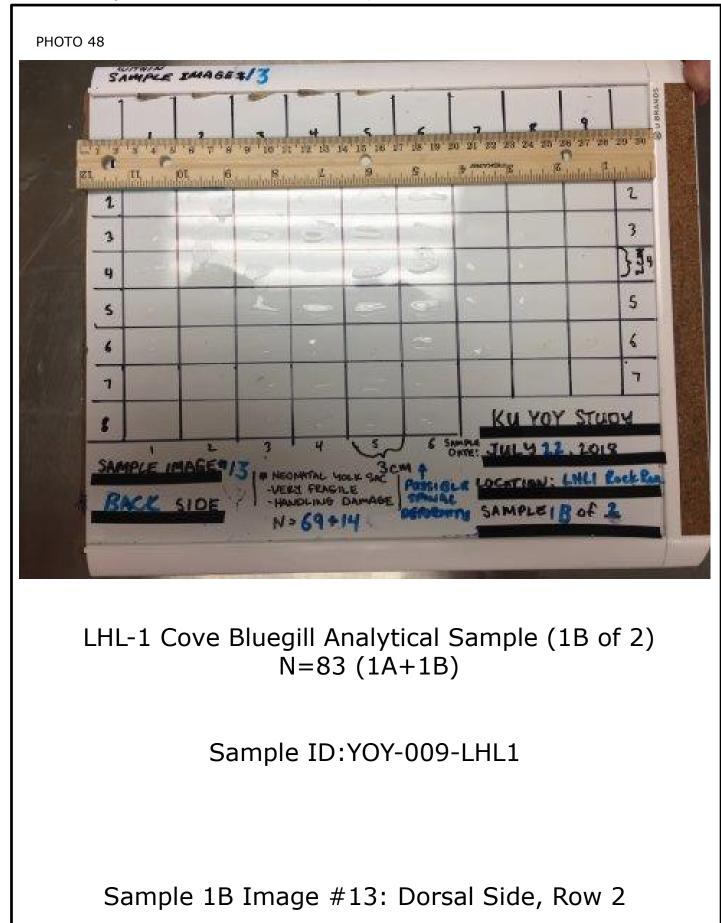

Attachment I1-5: Young-of-the-Year (YOY) Bluegill Analytical Samples: Digital Image Log

Appendix I2: Alternative Selenium and Arsenic Screening Criteria Considerations

Appendix I1: Young-of-the-Year (YOY) Bluegill Assessment