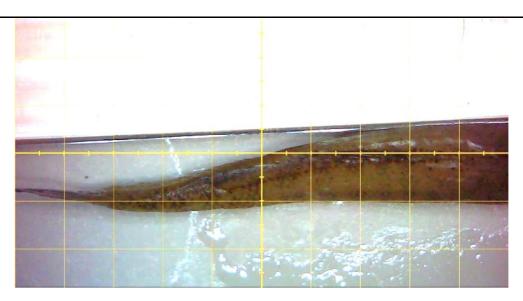

Attachment I1-3: Completed Young-of-the-Year (YOY) Bluegill Assessment Samples: Individual Assessment Forms

Attachment I1-4: Completed Third-Party (J. Hawke, LSU) Young-of-the-Year (YOY) Bluegill Assessment Forms