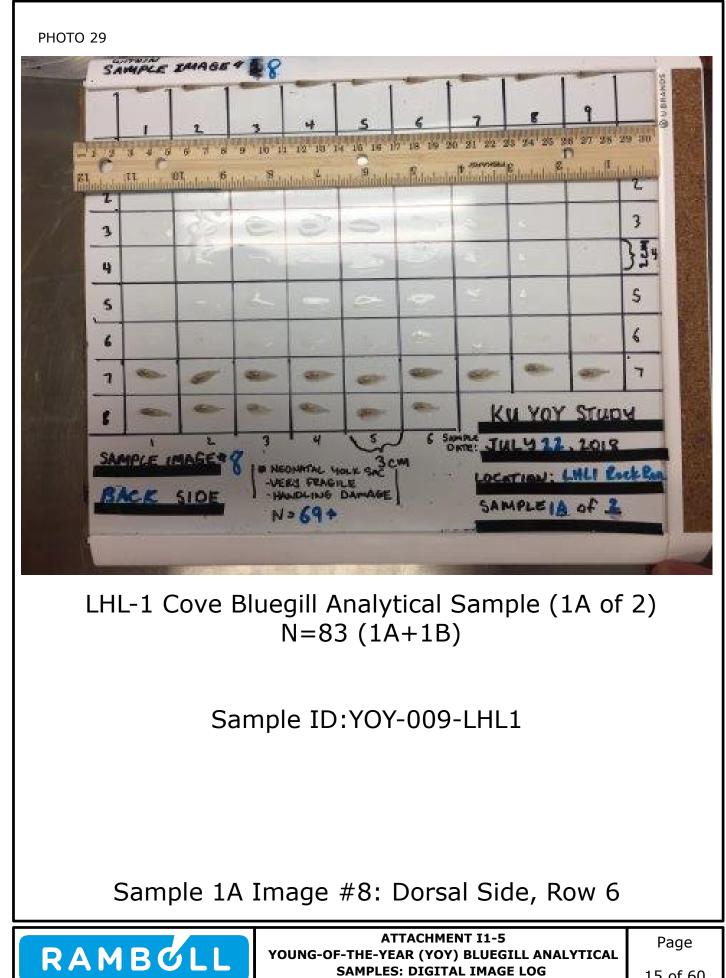

Attachment I1-5: Young-of-the-Year (YOY) Bluegill Analytical Samples: Digital Image Log

Appendix I2: Alternative Selenium and Arsenic Screening Criteria Considerations

Appendix I1: Young-of-the-Year (YOY) Bluegill Assessment