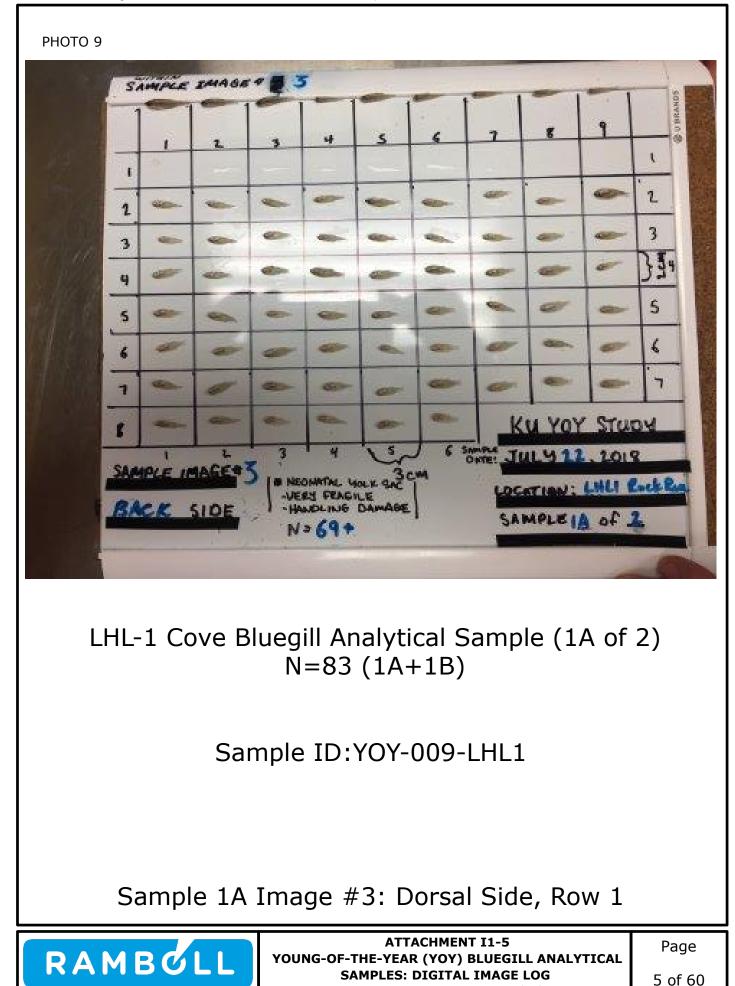

Attachment I1-5: Young-of-the-Year (YOY) Bluegill Analytical Samples: Digital Image Log

Appendix I2: Alternative Selenium and Arsenic Screening Criteria Considerations

Appendix I1: Young-of-the-Year (YOY) Bluegill Assessment