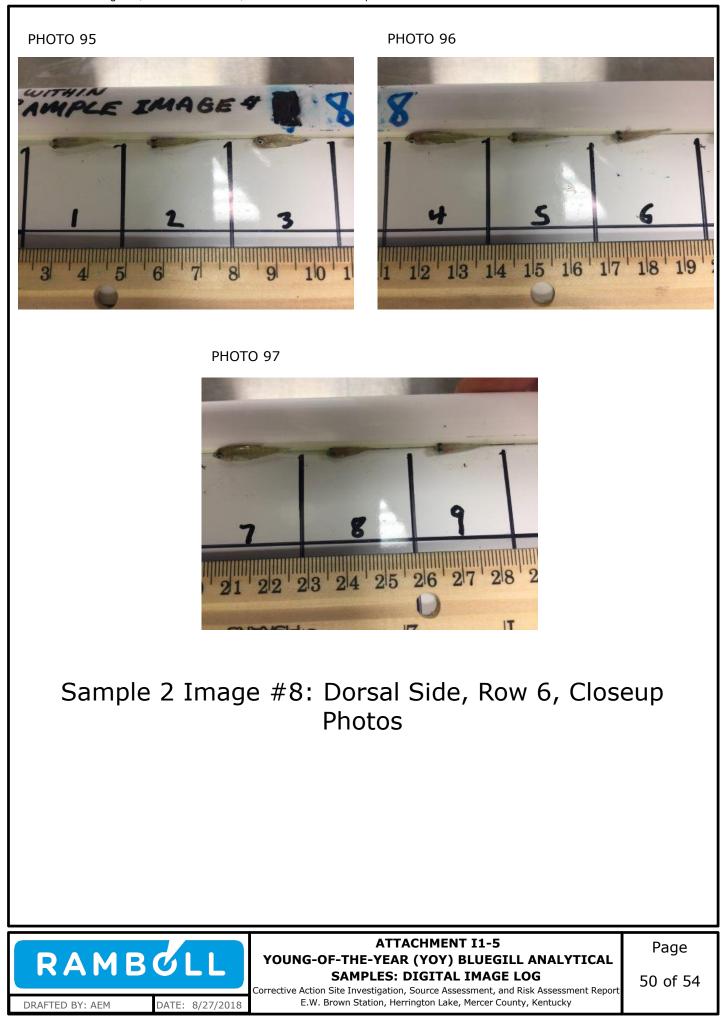

Attachment I1-5: Young-of-the-Year (YOY) Bluegill Analytical Samples: Digital Image Log

Appendix I2: Alternative Selenium and Arsenic Screening Criteria Considerations

Appendix I1: Young-of-the-Year (YOY) Bluegill Assessment