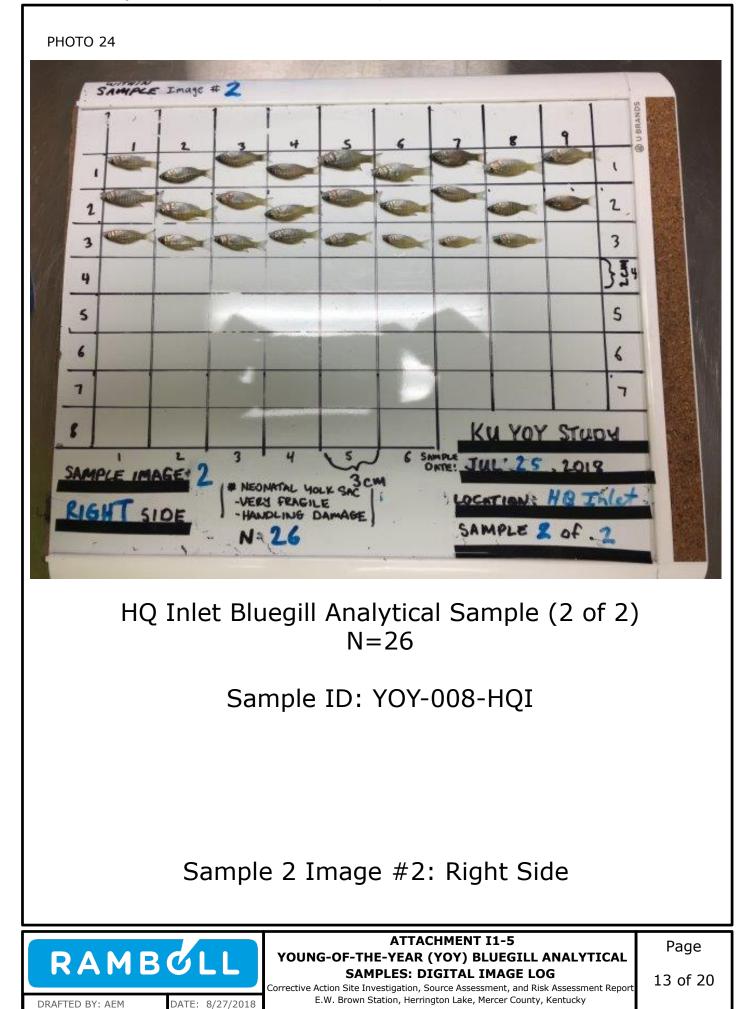

Attachment I1-5: Young-of-the-Year (YOY) Bluegill Analytical Samples: Digital Image Log

Appendix I2: Alternative Selenium and Arsenic Screening Criteria Considerations

Appendix I1: Young-of-the-Year (YOY) Bluegill Assessment