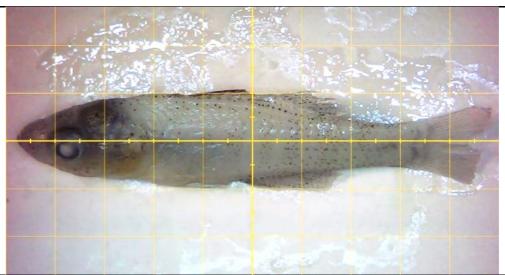

Attachment I1-3: Completed Young-of-the-Year (YOY) Bluegill Assessment Samples: Individual Assessment Forms

Attachment I1-4: Completed Third-Party (J. Hawke, LSU) Young-of-the-Year (YOY) Bluegill Assessment Forms