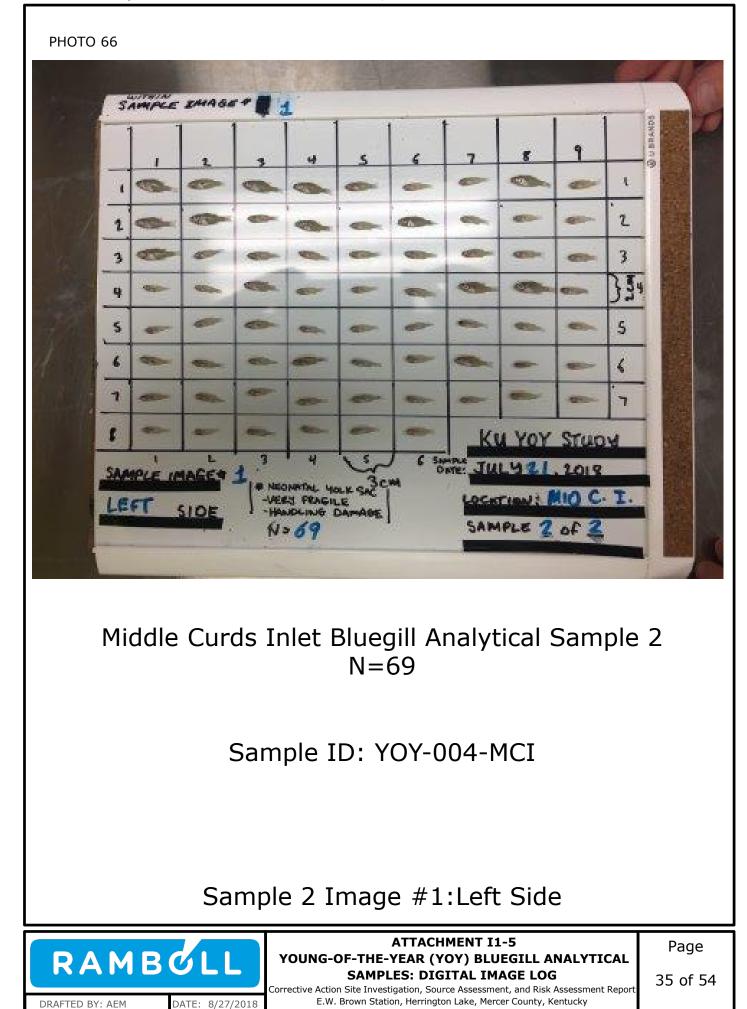

Page 🛓 of 📗

|                                                                          |                                                                                                                                                                      | Lake Young-C                                                    |                               |                                  | RA                  | MBCLL                               |  |
|--------------------------------------------------------------------------|----------------------------------------------------------------------------------------------------------------------------------------------------------------------|-----------------------------------------------------------------|-------------------------------|----------------------------------|---------------------|-------------------------------------|--|
| Primary Fish Collect                                                     | tor(s): AJS, FW                                                                                                                                                      | Notes:                                                          |                               |                                  |                     |                                     |  |
| Sampling Date(s):                                                        | July 17th, 2018                                                                                                                                                      | 1                                                               |                               |                                  |                     |                                     |  |
| Weather Forecast:                                                        | 808 Sunny                                                                                                                                                            |                                                                 |                               |                                  |                     |                                     |  |
| Air Temp: 20fWat                                                         | er Temp: 826 J                                                                                                                                                       |                                                                 |                               |                                  |                     |                                     |  |
| Curds Inlet                                                              | YOY Bass Sampling Region (circle one):           Curds Inlet         HQ Inlet           LHL1(Rocky Arm)         LHL2(Dix Dam)           LHL3 Cove         LHL 6 Cove |                                                                 |                               |                                  |                     |                                     |  |
| Sample ID:<br>e.g.<br>(YOYBASS-001-LHL6), or<br>(YOYBASS - 001TS - LHL6) | Sampling<br>Location Description<br>e.g. 50' north of CI2, west<br>shore)                                                                                            | Sampling<br>Method<br>(Seine, Electrofish,<br>Minnow Trap etc.) | Start<br>Time<br>(24hr clock) | Sampling<br>Duration<br>(in hrs) | Sample Size<br>(N=) | No. in Photo <sup>a,b</sup><br>(N=) |  |
|                                                                          | Ha Inled<br>hear water                                                                                                                                               | Mirrow                                                          | 1015                          | ~25<br>\$\$51                    | ~10                 |                                     |  |
|                                                                          | Ha Ind                                                                                                                                                               | Seine                                                           | 1300                          | 00                               | 65                  |                                     |  |
|                                                                          |                                                                                                                                                                      |                                                                 |                               |                                  |                     |                                     |  |
|                                                                          |                                                                                                                                                                      |                                                                 |                               |                                  |                     |                                     |  |
|                                                                          |                                                                                                                                                                      |                                                                 |                               |                                  |                     |                                     |  |
|                                                                          |                                                                                                                                                                      |                                                                 |                               |                                  |                     |                                     |  |
|                                                                          |                                                                                                                                                                      |                                                                 |                               |                                  |                     |                                     |  |
| Notes:                                                                   |                                                                                                                                                                      |                                                                 |                               |                                  |                     |                                     |  |