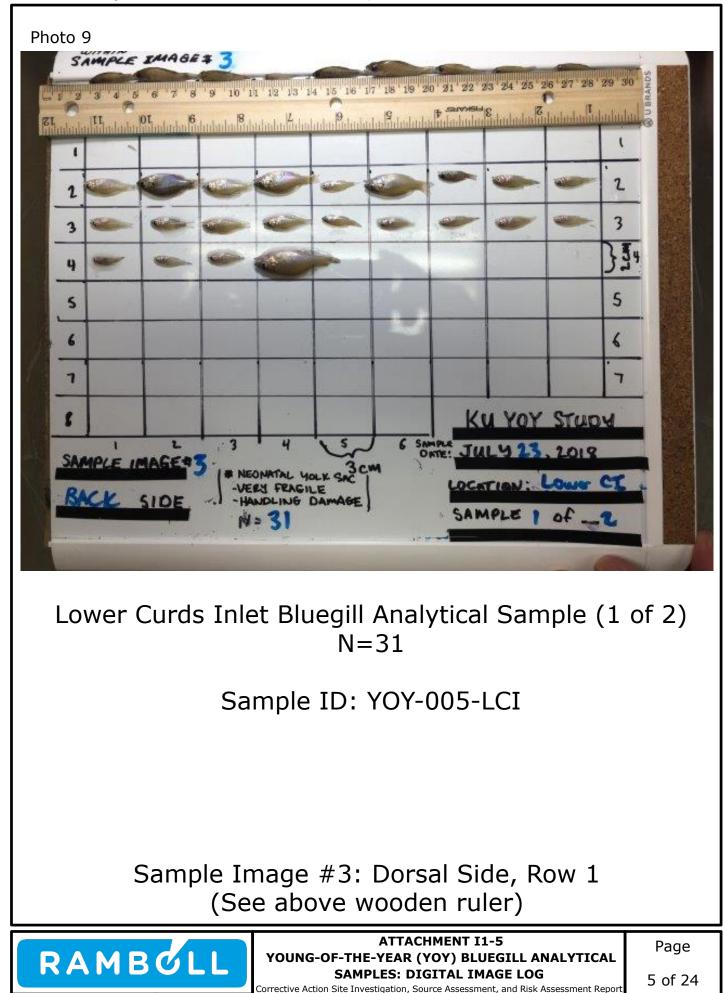

Attachment I1-5: Young-of-the-Year (YOY) Bluegill Analytical Samples: Digital Image Log

Appendix I2: Alternative Selenium and Arsenic Screening Criteria Considerations

Appendix I1: Young-of-the-Year (YOY) Bluegill Assessment