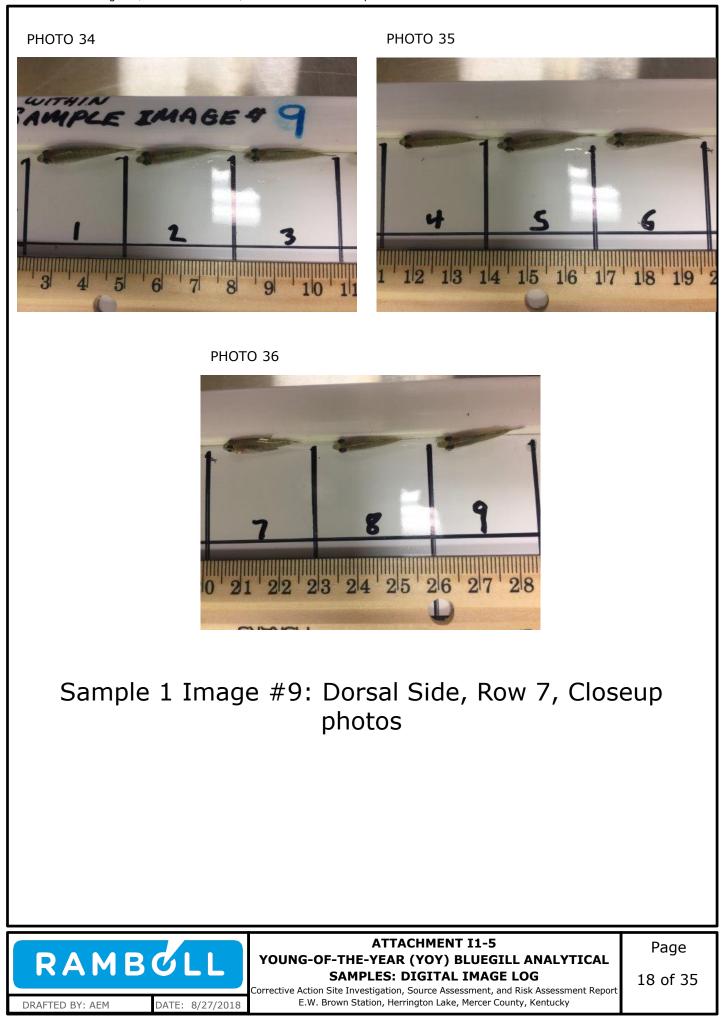

Attachment I1-5: Young-of-the-Year (YOY) Bluegill Analytical Samples: Digital Image Log

Appendix I2: Alternative Selenium and Arsenic Screening Criteria Considerations

Appendix I1: Young-of-the-Year (YOY) Bluegill Assessment