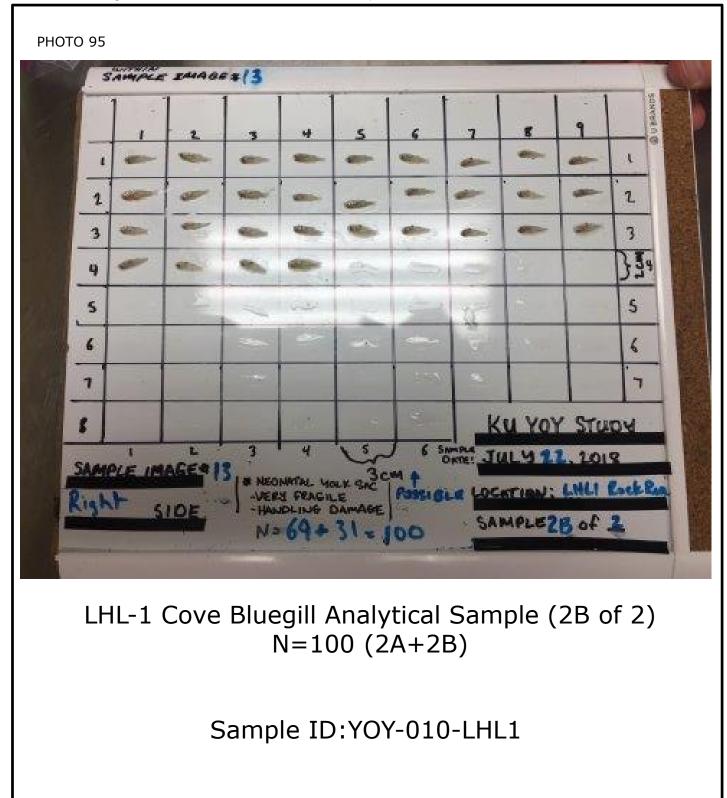

Attachment I1-5: Young-of-the-Year (YOY) Bluegill Analytical Samples: Digital Image Log

Appendix I2: Alternative Selenium and Arsenic Screening Criteria Considerations

Appendix I1: Young-of-the-Year (YOY) Bluegill Assessment