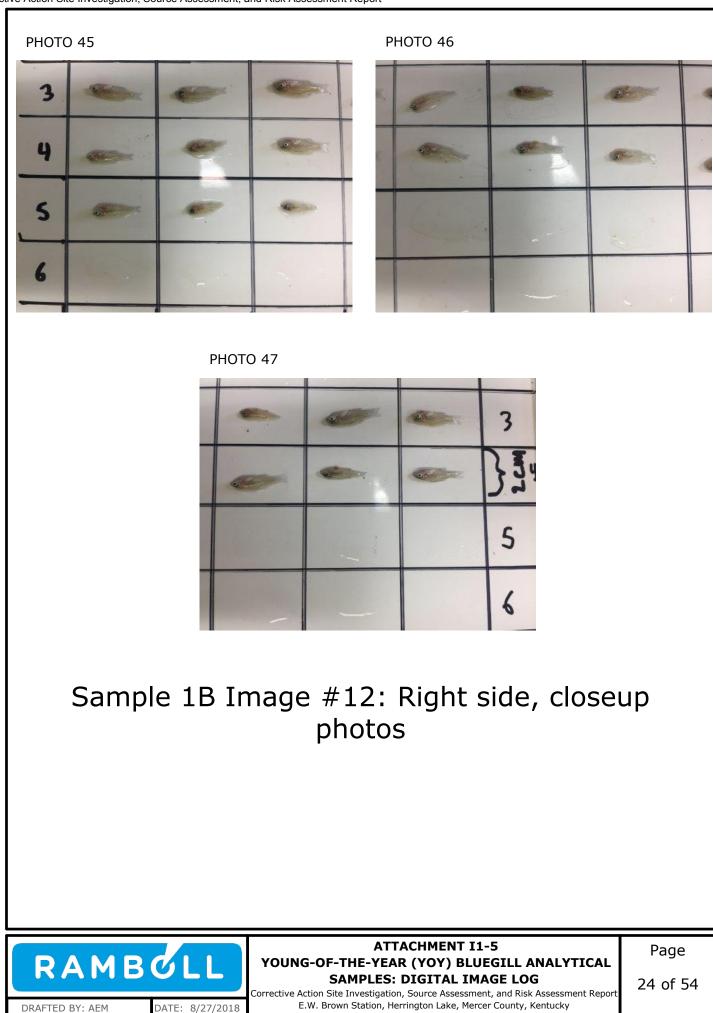

Attachment I1-5: Young-of-the-Year (YOY) Bluegill Analytical Samples: Digital Image Log

Appendix I2: Alternative Selenium and Arsenic Screening Criteria Considerations

Appendix I1: Young-of-the-Year (YOY) Bluegill Assessment