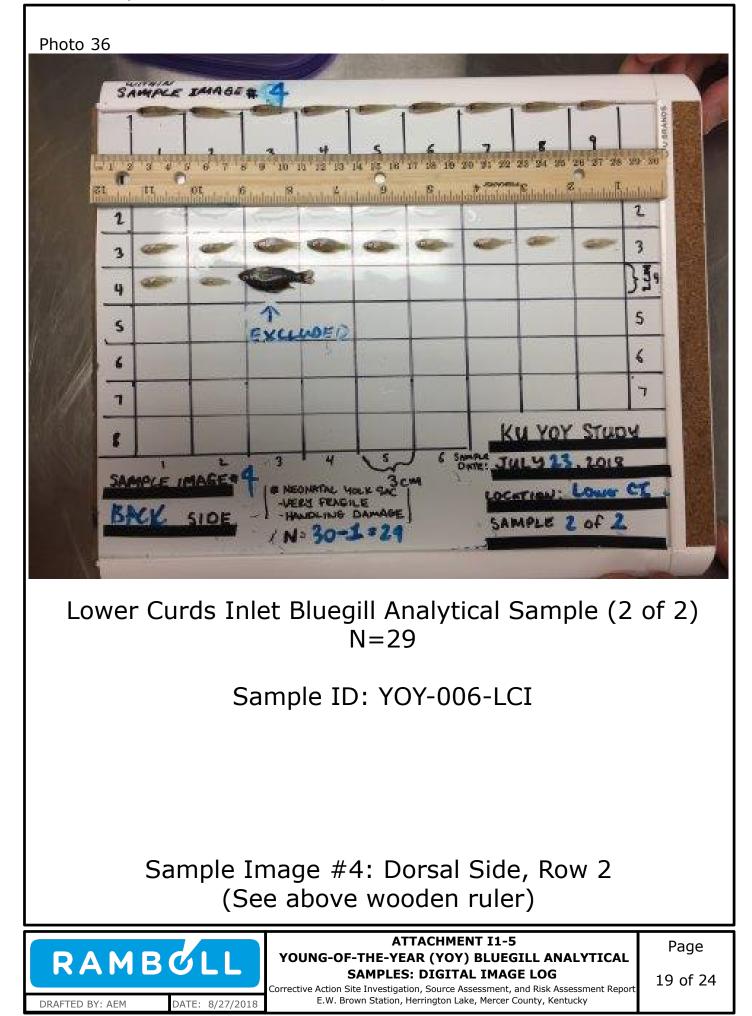

Mercer County, Kentucky







DRAFTED BY: AEM

DATE: 8/27/2018







DRAFTED BY: AEM

DATE: 8/27/2018



Corrective Action Site Investigation, Source Assessment, and Risk Assessment Report E.W. Brown Station, Herrington Lake, Mercer County, Kentucky





RAMBOLL DATE: 8/27/2018 DRAFTED BY: AEM

SAMPLES: DIGITAL IMAGE LOG Corrective Action Site Investigation, Source Assessment, and Risk Assessment Report E.W. Brown Station, Herrington Lake, Mercer County, Kentucky





Sample Image #2: Right Side, Closeup photos



DRAFTED BY: AEM

DATE: 8/27/2018

ATTACHMENT I1-5 YOUNG-OF-THE-YEAR (YOY) BLUEGILL ANALYTICAL SAMPLES: DIGITAL IMAGE LOG Corrective Action Site Investigation, Source Assessment, and Risk Assessment Report

E.W. Brown Station, Herrington Lake, Mercer County, Kentucky

Page

















Sample Image #4: Dorsal Side, Row 2, Closeup Photos



ATTACHMENT I1-5 YOUNG-OF-THE-YEAR (YOY) BLUEGILL ANALYTICAL SAMPLES: DIGITAL IMAGE LOG Corrective Action Site Investigation, Source Assessment, and Risk Assessment Report

E.W. Brown Station, Herrington Lake, Mercer County, Kentucky

Page

20 of 24

DRAFTED BY: AEM





| Photo 44           |                            |                                                                                                                 |                                           |          |
|--------------------|----------------------------|-----------------------------------------------------------------------------------------------------------------|-------------------------------------------|----------|
| SAMPLE D