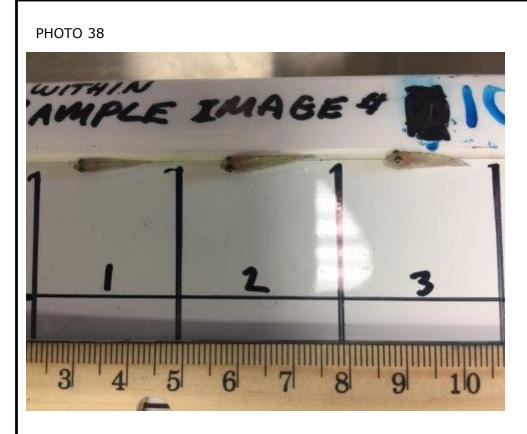

Attachment I1-5: Young-of-the-Year (YOY) Bluegill Analytical Samples: Digital Image Log

Appendix I2: Alternative Selenium and Arsenic Screening Criteria Considerations

Appendix I1: Young-of-the-Year (YOY) Bluegill Assessment