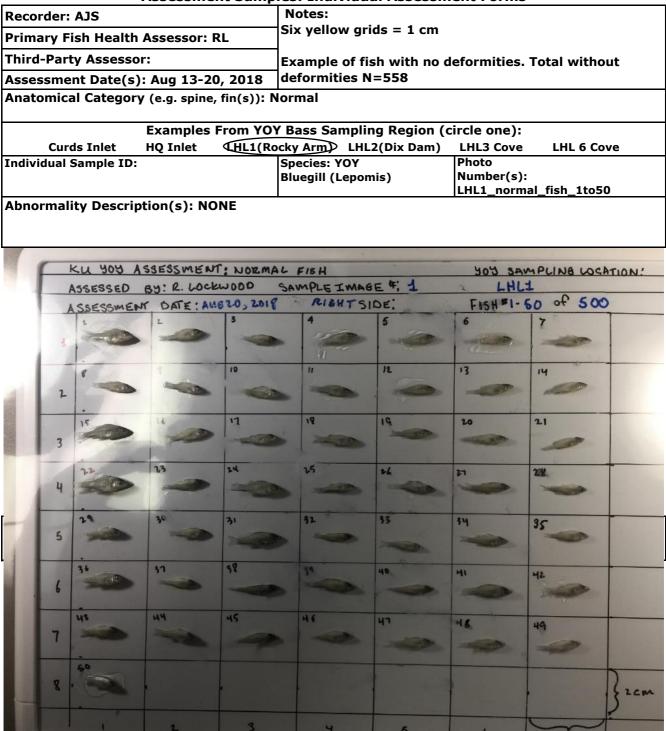

Attachment I1-3: Completed Young-of-the-Year (YOY) Bluegill Assessment Samples: Individual Assessment Forms

Attachment I1-4: Completed Third-Party (J. Hawke, LSU) Young-of-the-Year (YOY) Bluegill Assessment Forms