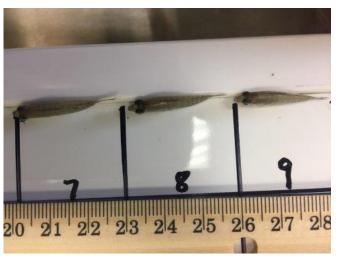

Attachment I1-5: Young-of-the-Year (YOY) Bluegill Analytical Samples: Digital Image Log

Appendix I2: Alternative Selenium and Arsenic Screening Criteria Considerations

Appendix I1: Young-of-the-Year (YOY) Bluegill Assessment