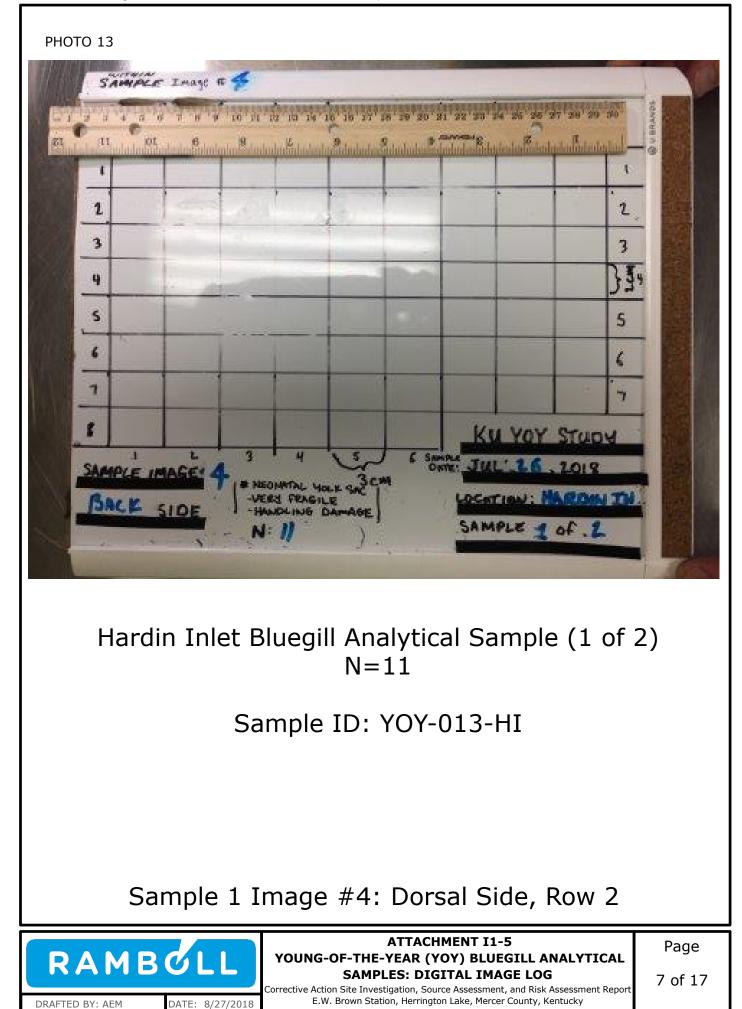

Attachment I1-5: Young-of-the-Year (YOY) Bluegill Analytical Samples: Digital Image Log

Appendix I2: Alternative Selenium and Arsenic Screening Criteria Considerations

Appendix I1: Young-of-the-Year (YOY) Bluegill Assessment