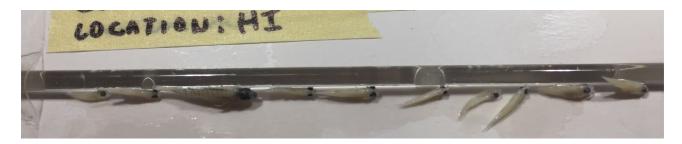

|  |  |
|                       | Examples F       | rom YO            | Y Bass Samp               | oling Region (c | circle one):                          |  |  |
| Curds Inlet           | HQ Inlet         | LHL1(             | Rocky Arm)🧲               | Hardin Inlet    | 2HL3 Cove LHL 6 Cove                  |  |  |
| Individual Sample ID: |                  |                   | Species: YOY<br>(Lepomis) | f Bluegill      | Photo<br>Number(s): HI_popeye_21-30_D |  |  |
| Abnormality Descrip   | tion(s): Pop     | eye Dis           | ease                      |                 |                                       |  |  |
|                       |                  |                   |                           |                 |                                       |  |  |



|                                         | Attachment I1-3<br>Young-of-the-Year (YO<br>mples: Individual Asses |                                       |
|-----------------------------------------|---------------------------------------------------------------------|---------------------------------------|
| Recorder: AJS                           | Notes:                                                              |                                       |
| Primary Fish Health Assessor: RL        | Six yellow grids = 1 c                                              | m                                     |
| Third-Party Assessor:                   |                                                                     |                                       |
| Assessment Date(s): Sep 11