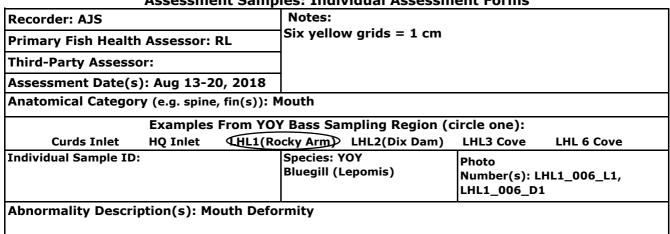

m LHL2(Dix Dam)             | LHL3 Cove                           | LHL 6 Cove |
| Individual Sample ID:                             |                 | Species: YOY<br>Bluegill (Lepomis) | Photo<br>Number(s): L<br>LHL1_002_D | HL1_002_L, |
| Abnormality Description(s): S                     | tomach pr       | otruding through gill chan         | bers                                |            |



Abnormality Description(s): Stomach protruding through gill chambers



Page 6 of 16

RAMBOLL





#### Abnormality Description(s): Scoliosis



Page 7 of 16

RAMBOLL



Abnormality Description(s): Mouth deformity



Abnormality Description(s): Mouth deformity



Page 8 of 16

RAMBOLL



Abnormality Description(s): Lordosis



### Abnormality Description(s): Lordosis



Page 9 of 16

RAMBOLL





## Abnormality Description(s): Mouth Deformity



Page 10 of 16

RAMBOLL



Abnormality Description(s): Operculum Deformity



Abnormality Description(s): Operculum Deformity







| /////////////////////////////////////// | t Samples: Individual Assess       |                                               |  |  |
|-----------------------------------------|------------------------------------|-----------------------------------------------|--|--|
| Recorder: AJS                           | Notes:                             | Notes:<br>Six yellow grids = 1 cm             |  |  |
| Primary Fish Health Assessor: R         | Six yellow grids = 1 cm            |                                               |  |  |
| Third-Party Assessor:                   |