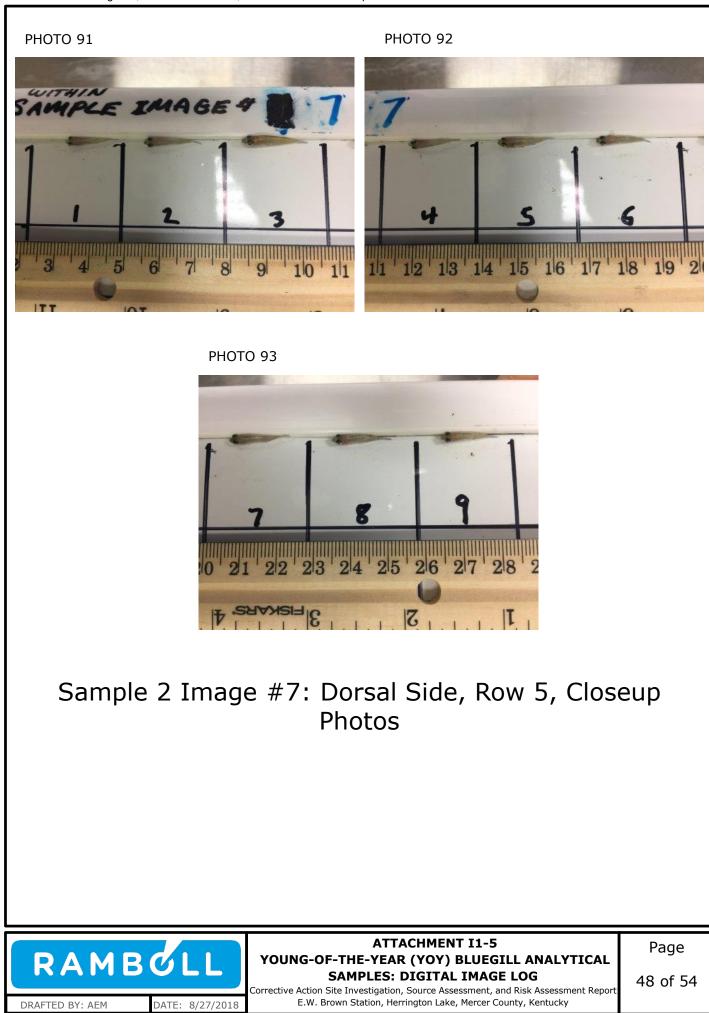

Attachment I1-5: Young-of-the-Year (YOY) Bluegill Analytical Samples: Digital Image Log

Appendix I2: Alternative Selenium and Arsenic Screening Criteria Considerations

Appendix I1: Young-of-the-Year (YOY) Bluegill Assessment