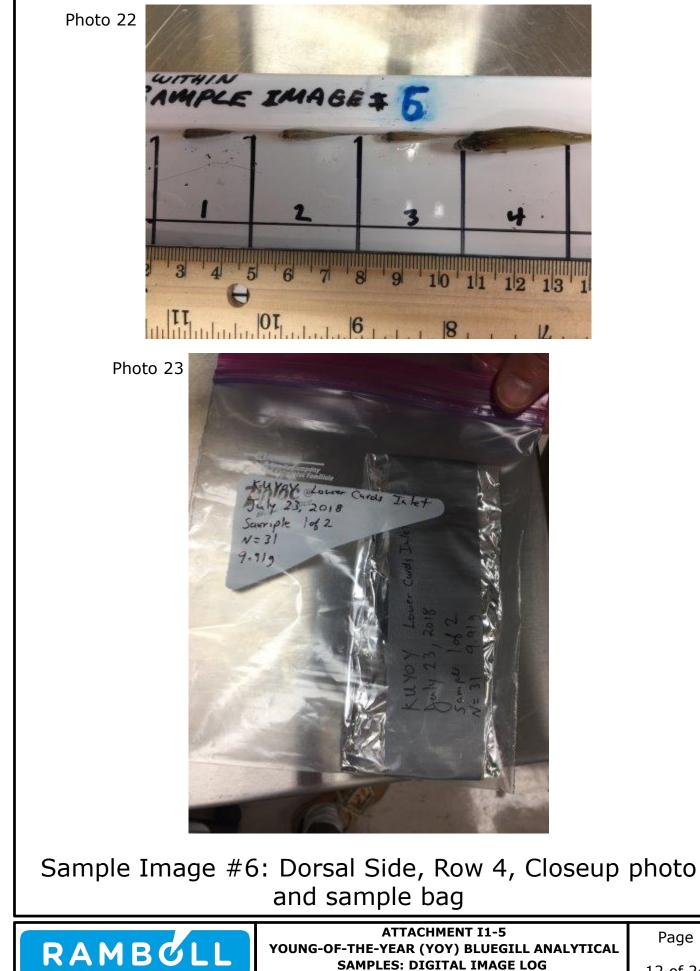

Attachment I1-5: Young-of-the-Year (YOY) Bluegill Analytical Samples: Digital Image Log

Appendix I2: Alternative Selenium and Arsenic Screening Criteria Considerations

Appendix I1: Young-of-the-Year (YOY) Bluegill Assessment