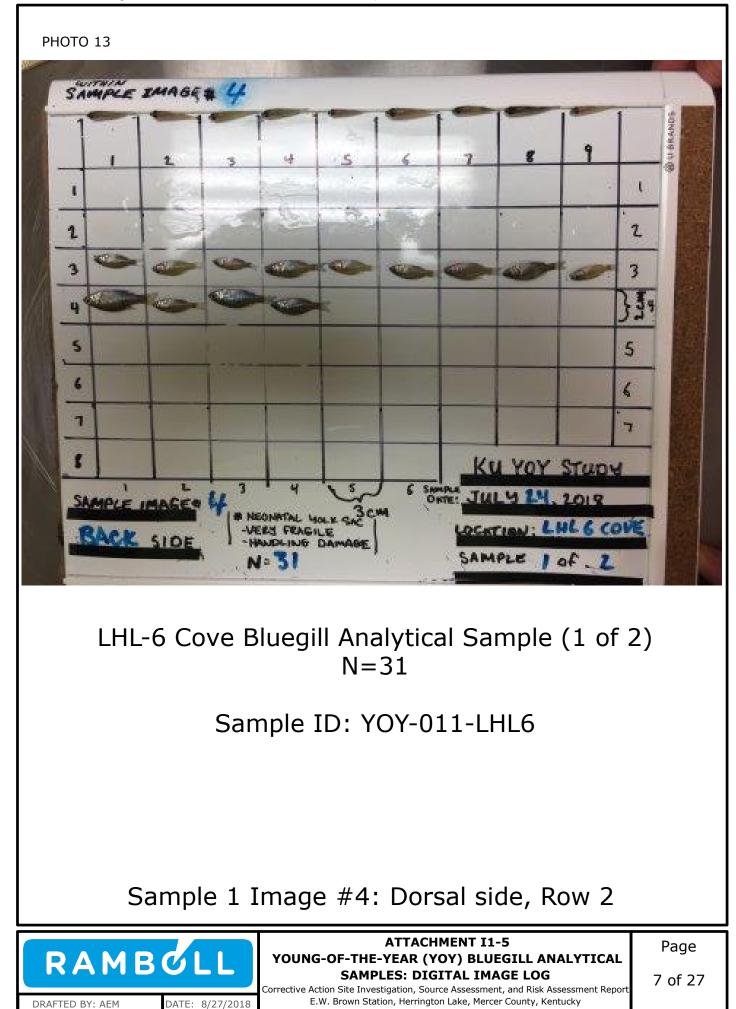

Attachment I1-5: Young-of-the-Year (YOY) Bluegill Analytical Samples: Digital Image Log

Appendix I2: Alternative Selenium and Arsenic Screening Criteria Considerations

Appendix I1: Young-of-the-Year (YOY) Bluegill Assessment