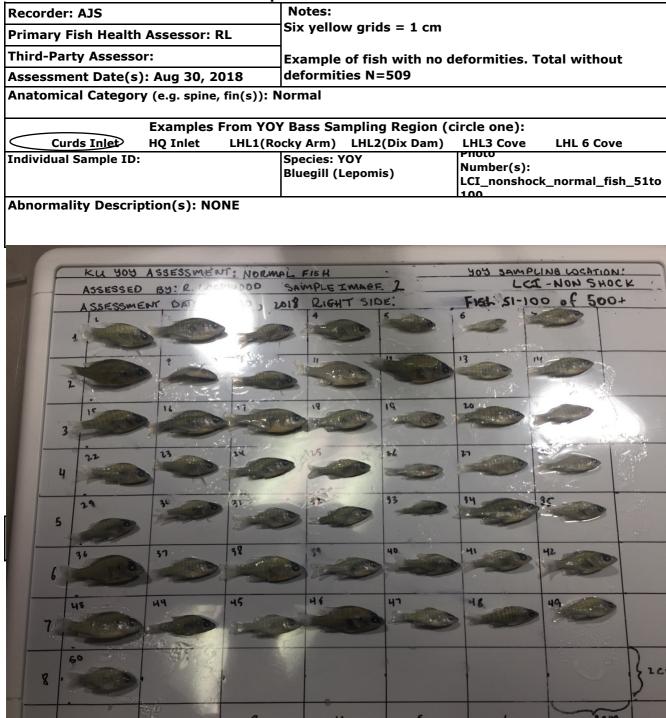

Attachment I1-1: Completed Young-of-the-Year (YOY) Bluegill Field Sampling Forms

|                                                                                                                                                 |                                                                           | Lake Young-C<br>COLLECTION E                                    |                               |                                  | RA                  | MBCLL                               |
|-------------------------------------------------------------------------------------------------------------------------------------------------|---------------------------------------------------------------------------|-----------------------------------------------------------------|-------------------------------|----------------------------------|---------------------|-------------------------------------|
| Sampling Date(s):<br>Weather Forecast:<br>Air Temp: 204 Wat                                                                                     | 6                                                                         |                                                                 |                               | mplin                            | б                   |                                     |
| YOY Bass Sampling Region (circle one):         Curds Inlet       HQ Inlet       LHL1(Rocky Arm)       LHL2(Dix Dam)       LHL3 Cove       LHL 6 |                                                                           |                                                                 |                               |                                  |                     |                                     |
| Sample ID:<br>e.g.<br>(YOYBASS-001-LHL6), or<br>(YOYBASS - 001TS - LHL6)                                                                        | Sampling<br>Location Description<br>e.g. 50' north of CI2, west<br>shore) | Sampling<br>Method<br>(Seine, Electrofish,<br>Minnow Trap etc.) | Start<br>Time<br>(24hr clock) | Sampling<br>Duration<br>(in hrs) | Sample Size<br>(N=) | No. in Photo <sup>a,b</sup><br>(N=) |
|                                                                                                                                                 | Curds Ind<br>Near Of 1                                                    | Minnau<br>Klops                                                 | 930am                         | 1                                | 15                  |                                     |
|                                                                                                                                                 | yppur outfall                                                             | Sein Drop                                                       | ) 1:045A                      | n 2                              | ~:500+              |                                     |
|                                                                                                                                                 |                                                                           |                                                                 |                               |                                  |                     |                                     |
|                                                                                                                                                 |                                                                           |                                                                 |                               |                                  |                     |                                     |
|                                                                                                                                                 |                                                                           |                                                                 |                               |                                  |                     |                                     |
|                                                                                                                                                 |                                                                           |                                                                 |                               |                                  |                     | 17.                                 |
|                                                                                                                                                 |                                                                           |                                                                 |                               |                                  |                     |                                     |
| Notes:<br>a) For unaffected YOY                                                                                                                 | Bass, a maximum of 100 indi                                               | viduals will fit wit                                            | hin 20" X 10"                 | image field, pr                  | oviding detaile     | d imagery of                        |

both the left and right sides of the fish (two photos). b) For the YOY analytical subsample of approximately 10 YOY bass (minimum 5 grams total weight), detailed imagery will be captured of both the left and right sides of each individual (two photos) before they are frozen for shipment to the laboratory.