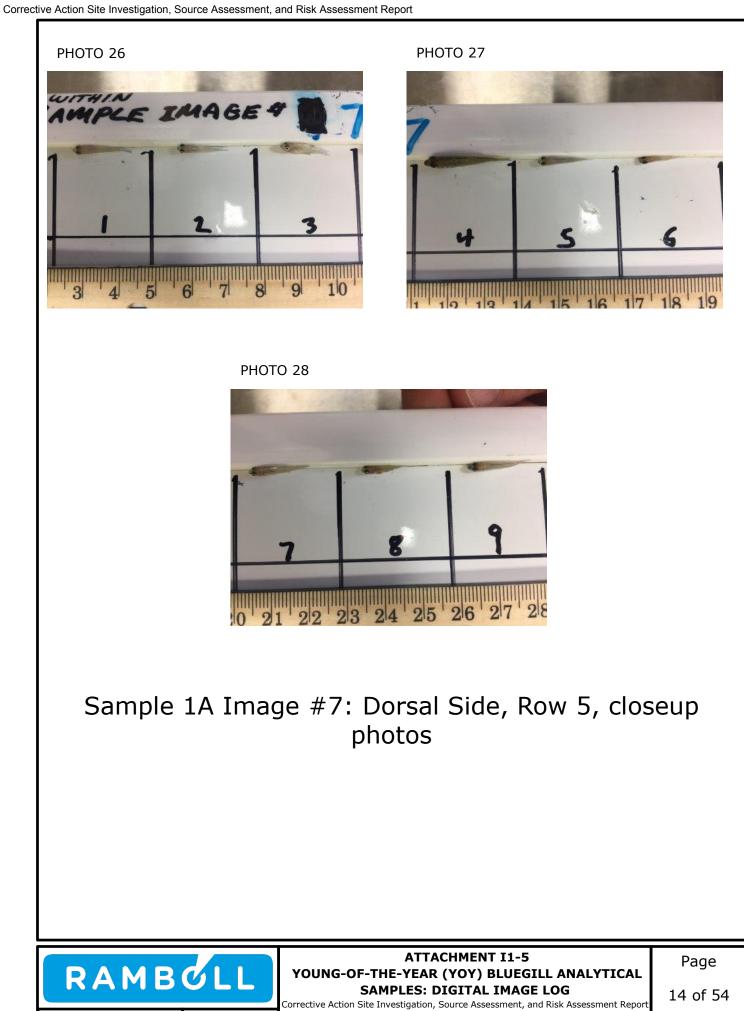

Attachment I1-5: Young-of-the-Year (YOY) Bluegill Analytical Samples: Digital Image Log

Appendix I2: Alternative Selenium and Arsenic Screening Criteria Considerations

Appendix I1: Young-of-the-Year (YOY) Bluegill Assessment