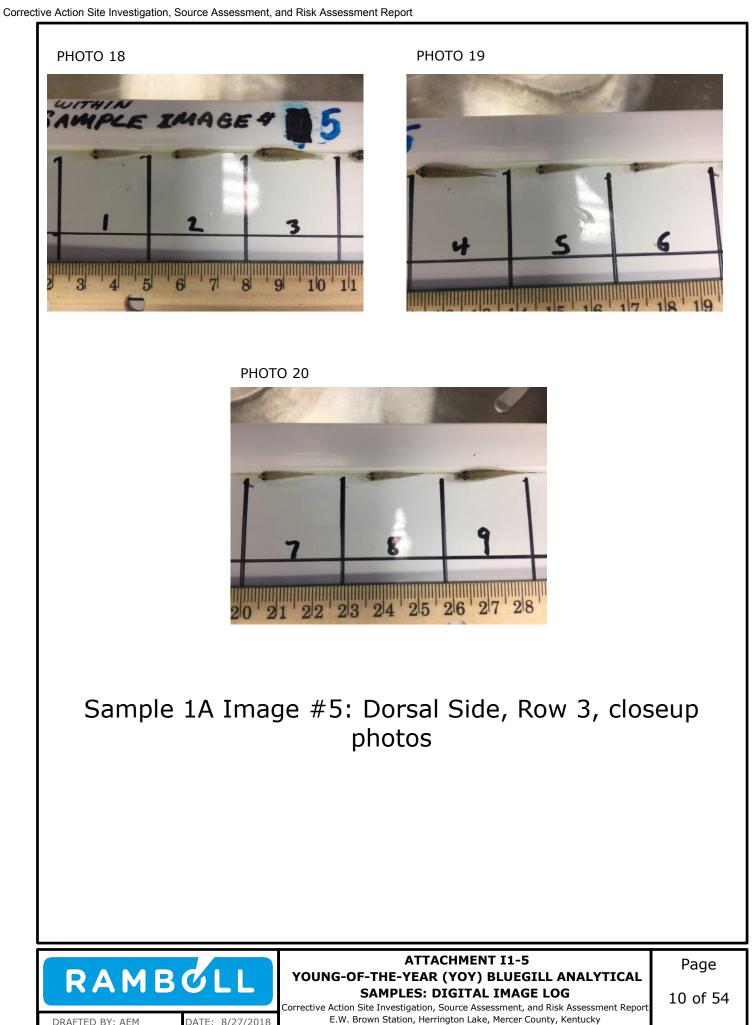

Attachment I1-5: Young-of-the-Year (YOY) Bluegill Analytical Samples: Digital Image Log

Appendix I2: Alternative Selenium and Arsenic Screening Criteria Considerations

Appendix I1: Young-of-the-Year (YOY) Bluegill Assessment