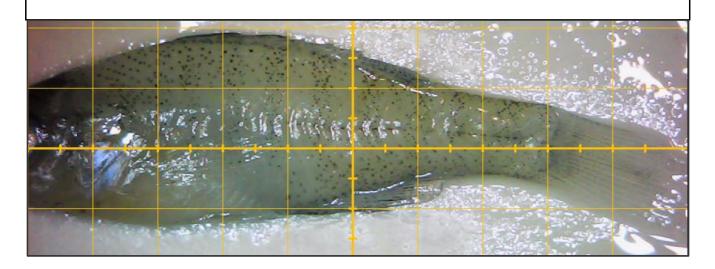

Attachment I1-3: Completed Young-of-the-Year (YOY) Bluegill Assessment Samples: Individual Assessment Forms

Attachment I1-4: Completed Third-Party (J. Hawke, LSU) Young-of-the-Year (YOY) Bluegill Assessment Forms