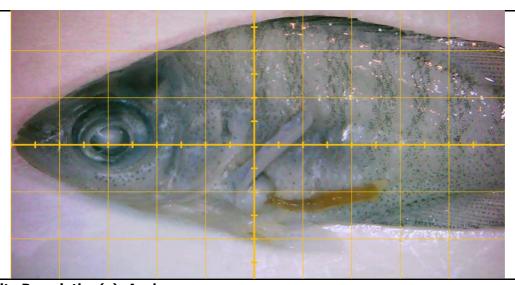

6       |                    |       |
| 7                  |             | 4             | <b>.</b>    | 10       | 49                 |       |
| Press and a second | T           |               | ALL THE AND |          |                    |       |
| 50                 |             | A Contraction |             |          |                    |       |
| 8                  |             |               |             |          |                    |       |
| No. No.            | 1           |               |             |          |                    | 122cm |
|                    |             | 1.0           |             |          |                    | -     |
| 1 2                | 3           | P A           | 5           | 1        | 7300               |       |

RAMBOLL





Abnormality Description(s): Anchor worm



| Recorder: AJS         |               | •          | Notes:                  |                  |              |            |
|-----------------------|---------------|------------|-------------------------|------------------|--------------|------------|
| Primary Fish Health   | Assessor:     | RL         | Six yellow grids = 1 cm |                  |              |            |
| Third-Party Assesso   | or:           |            | 1                       |                  |              |            |
| Assessment Date(s)    | ): Aug 30, 2  | 018        |                         |                  |              |            |
| Anatomical Categor    | y (e.g. spine | , fin(s)): | •                       |                  |              |