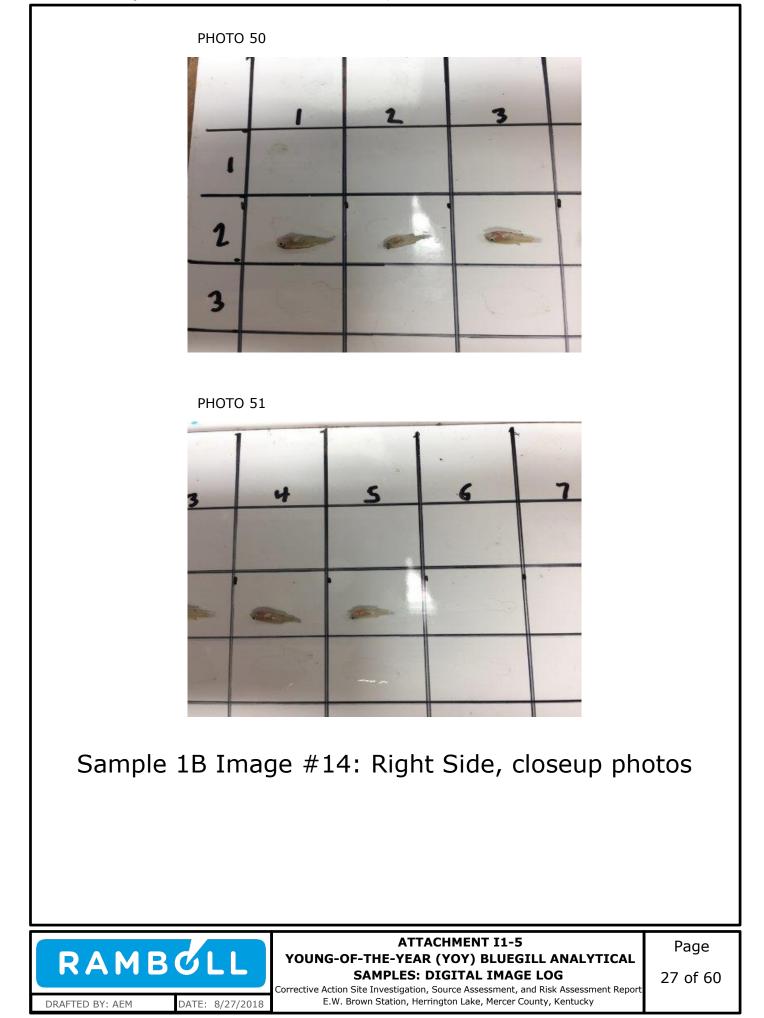

Attachment I1-5: Young-of-the-Year (YOY) Bluegill Analytical Samples: Digital Image Log

Appendix I2: Alternative Selenium and Arsenic Screening Criteria Considerations

Appendix I1: Young-of-the-Year (YOY) Bluegill Assessment