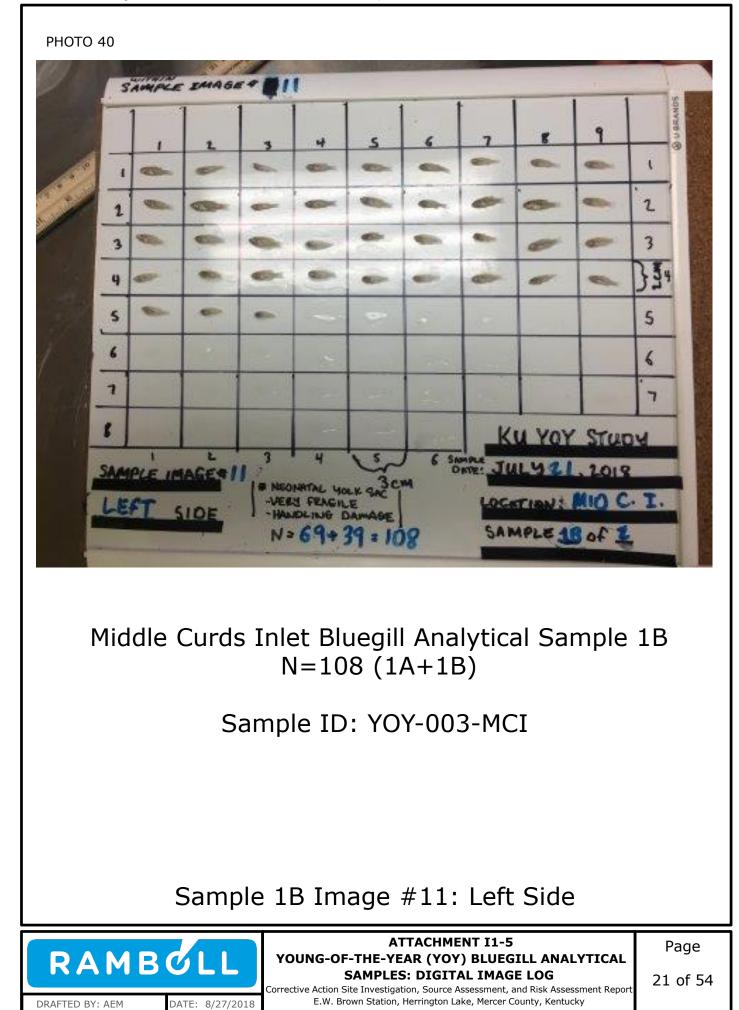

Attachment I1-5: Young-of-the-Year (YOY) Bluegill Analytical Samples: Digital Image Log

Appendix I2: Alternative Selenium and Arsenic Screening Criteria Considerations

Appendix I1: Young-of-the-Year (YOY) Bluegill Assessment