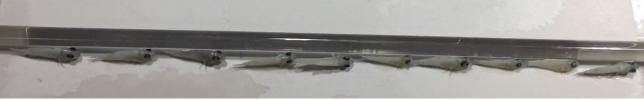

| H4             |                  |                                |                                       |                                  |                | 32   |

# **Attachment I1-3** Completed Young-of-the-Year (YOY) Bluegill

RAMBOLL



Abnormality Description(s): Lordosis



Abnormality Description(s): Lordosis



RAMBOLL





### Abnormality Description(s): Craniofacial pug-nosed







Abnormality Description(s): Scoliosis

RAMBOLL





### Abnormality Description(s): Compressed peduncle

























| Assessment Date(s): Aug 24-28, 2018<br>Anatomical Category (e.g. spine, fin(s)): Eyes<br>Examples From YOY Bass Sampling Region (circle one):<br>Curds Inlet HQ Inlet LHL1(Rocky Arm) LHL2(Dix Dam) LHL3 Cove LHL 6 Cove<br>Individual Sample ID: Species: YOY Photo                                       |        |
|------------------------------------------------------------------------------------------------------------------------------------------------------------------------------------------------------------------------------------------------------------------------------------------------------------|--------|
| Anatomical Category (e.g. spine, fin(s)): Eyes           Examples From YOY Bass Sampling Region (circle one):           Curds Inlet         HQ Inlet         LHL1(Rocky Ar