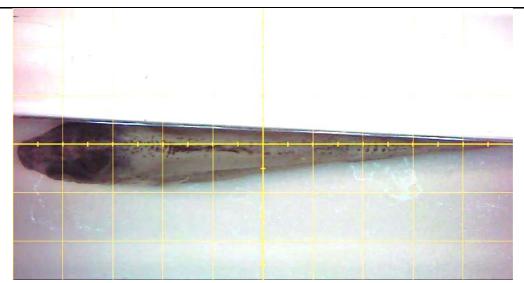

Attachment I1-3: Completed Young-of-the-Year (YOY) Bluegill Assessment Samples: Individual Assessment Forms

Attachment I1-4: Completed Third-Party (J. Hawke, LSU) Young-of-the-Year (YOY) Bluegill Assessment Forms