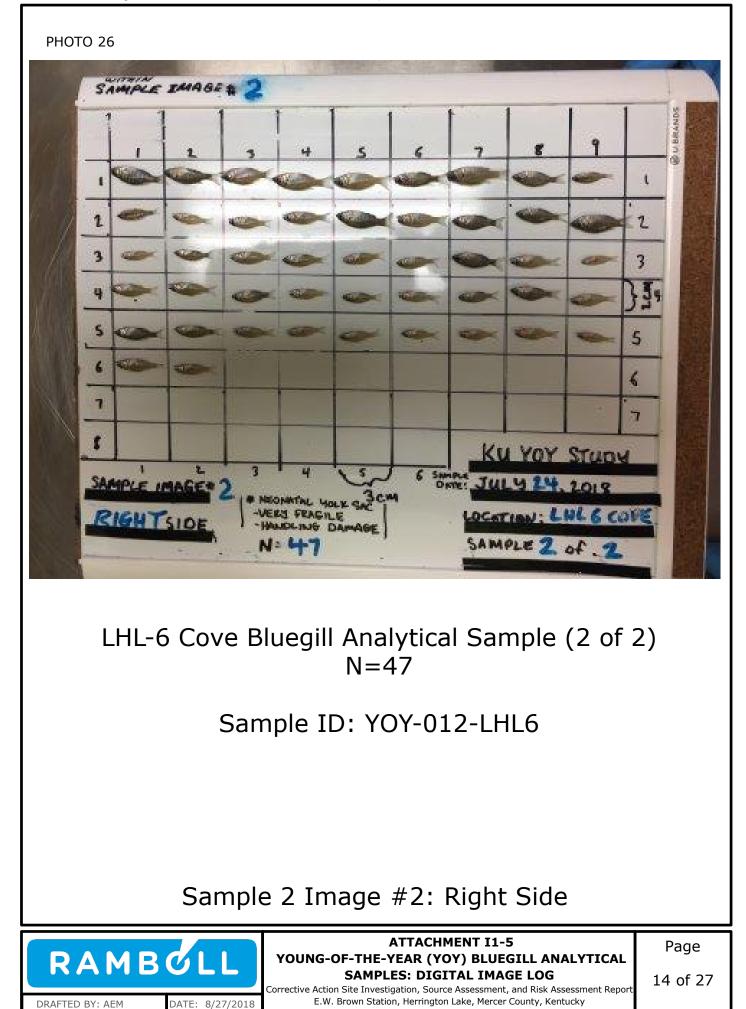

Attachment I1-5: Young-of-the-Year (YOY) Bluegill Analytical Samples: Digital Image Log

Appendix I2: Alternative Selenium and Arsenic Screening Criteria Considerations

Appendix I1: Young-of-the-Year (YOY) Bluegill Assessment