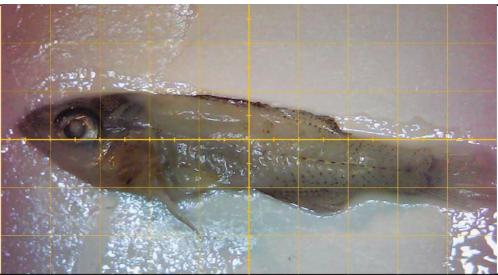

Attachment I1-3: Completed Young-of-the-Year (YOY) Bluegill Assessment Samples: Individual Assessment Forms

Attachment I1-4: Completed Third-Party (J. Hawke, LSU) Young-of-the-Year (YOY) Bluegill Assessment Forms