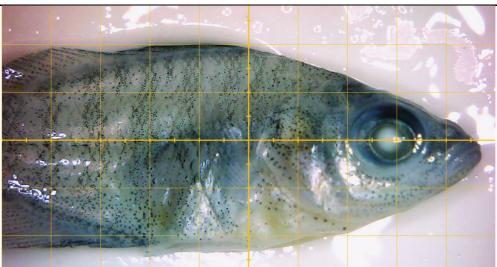

both the left and right sides of the fish (two photos). b) For the YOY analytical subsample of approximately 10 YOY bass (minimum 5 grams total weight), detailed imagery will be captured of both the left and right sides of each individual (two photos) before they are frozen for shipment to the laboratory.