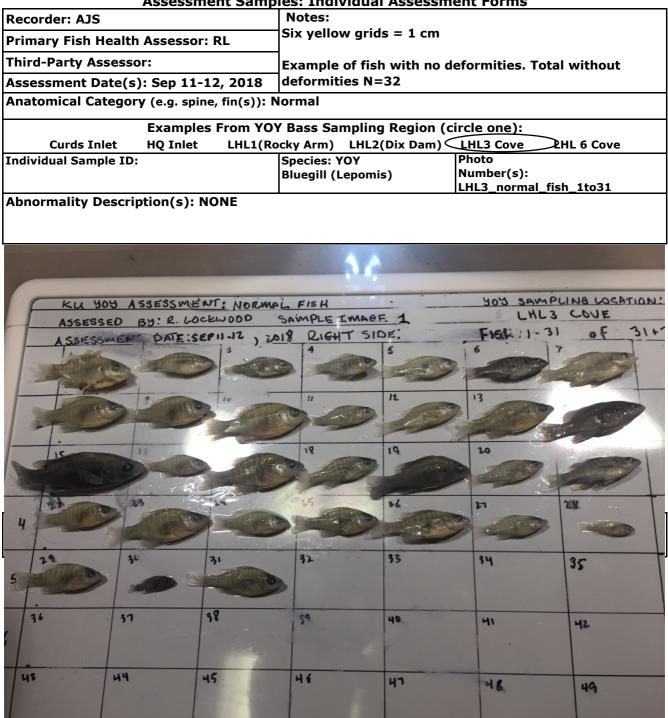

Appendix I1: Young-of-the-Year (YOY) Bluegill Assessment

Attachment I1-1: Completed Young-of-the-Year (YOY) Bluegill Field Sampling Forms

Attachment I1-2: Completed Young-of-the-Year (YOY) Bluegill Assessment Samples: Group Health Examination Forms

Attachment I1-3: Completed Young-of-the-Year (YOY) Bluegill Assessment Samples: Individual Assessment Forms

Attachment I1-4: Completed Third-Party (J. Hawke, LSU) Young-of-the-Year (YOY) Bluegill Assessment Forms

Attachment I1-5: Young-of-the-Year (YOY) Bluegill Analytical Samples: Digital Image Log

Appendix I2: Alternative Selenium and Arsenic Screening Criteria Considerations

Appendix I1: Young-of-the-Year (YOY) Bluegill Assessment