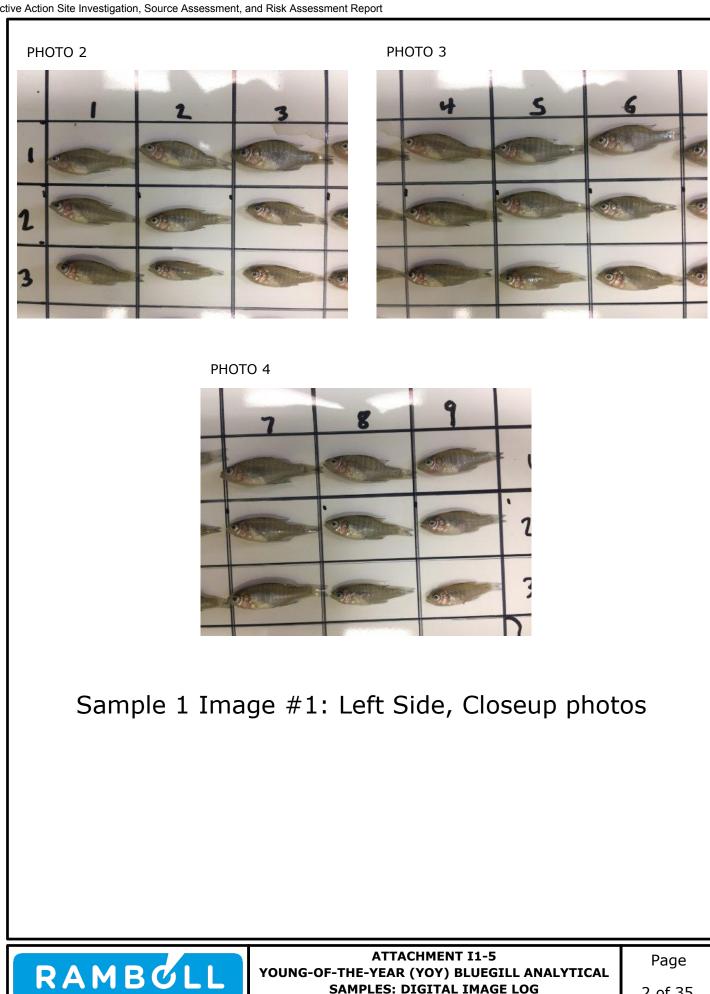

Attachment I1-5: Young-of-the-Year (YOY) Bluegill Analytical Samples: Digital Image Log

Appendix I2: Alternative Selenium and Arsenic Screening Criteria Considerations

Appendix I1: Young-of-the-Year (YOY) Bluegill Assessment