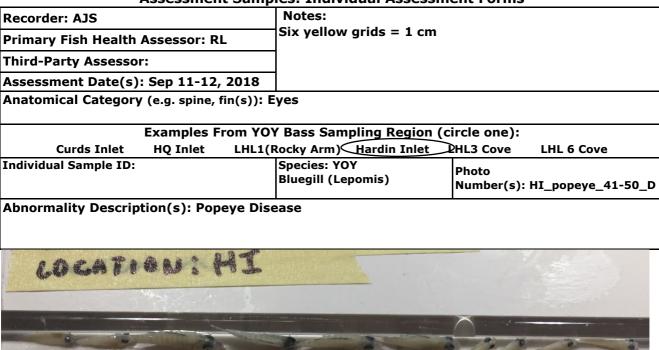

mber(s): HI_popeye_31-40_D |
| Abnormality Description(s): Popeye I    | Disease                                                             |                                       |
| LOCATION: HI                            |                                                                     |                                       |
|                                         |                                                                     |                                       |
|                                         | 7 5                                                                 |                                       |
|                                         |                                                                     |                                       |















RAMBOLL



|                       | Examples From YOY Bass Sampling Region (circle one): |         |             |               |               |            |  |  |  |  |  |  |
|-----------------------|------------------------------------------------------|---------|-------------|---------------|---------------|------------|--|--|--|--|--|--|
| Curds Inlet           | HQ Inlet                                             | LHL1(Ro | ocky Arm)   | LHL2(Dix Dam) | LHL3 Cove     | UHL 6 Cove |  |  |  |  |  |  |
| Individual Sample ID: |                                                      |         | Species: \  | YOY           | Photo         |            |  |  |  |  |  |  |
|                       |                                                      |         | Bluegill (I