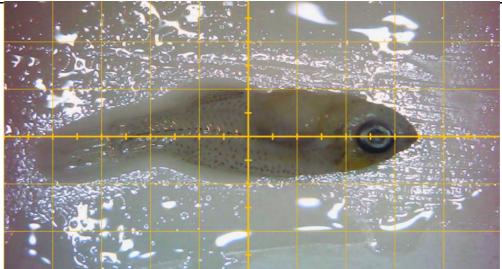

| H4             |                  |                                |                                       |                                  |                | 32   |

# **Attachment I1-3** Completed Young-of-the-Year (YOY) Bluegill

RAMBOLL



Abnormality Description(s): Lordosis



Abnormality Description(s): Lordosis



RAMBOLL





### Abnormality Description(s): Craniofacial pug-nosed







Abnormality Description(s): Scoliosis

RAMBOLL





### Abnormality Description(s): Compressed peduncle

























| Assessment Date(s): Aug 24-28, 2018<br>Anatomical Category (e.g. spine, fin(s)): Eyes<br>Examples From YOY Bass Sampling Region (circle one):<br>Curds Inlet HQ Inlet LHL1(Rocky Arm) LHL2(Dix Dam) LHL3 Cove LHL 6 Cove<br>Individual Sample ID: Species: YOY Photo                                       |        |
|------------------------------------------------------------------------------------------------------------------------------------------------------------------------------------------------------------------------------------------------------------------------------------------------------------|--------|
| Anatomical Category (e.g. spine, fin(s)): E