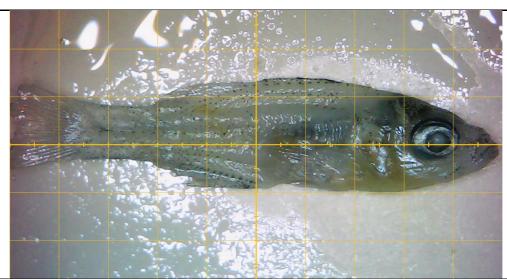

both the left and right sides of the fish (two photos). b) For the YOY analytical subsample of approximately 10 YOY bass (minimum 5 grams total weight), detailed imagery will be captured of both the left and right sides of each individual (two photos) before they are frozen for shipment to the laboratory.