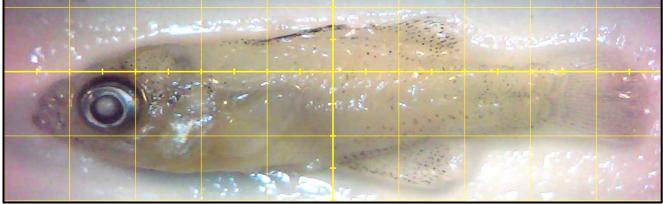

| "        | 12    | 13      | <b>н</b> ч        |
|      |         | 11            | "                | 18       | 19    | 20      | 21                |
|      | 4       | 3             | 24               | 15       | 24    | 13      | 18.               |
|      | 5       | 30            | 31               | 32       | 33    | 34      | 35                |
|      | 6       |               | 18               | 39       | 40    | 41      | 42                |
|      | 7       | MA 21         | 45               | 46       | ЧТ    | 46      | 49                |
|      | 8 .     |               |                  |          |       |         | } 2 cm            |
|      |         | 2,            | 3                | 4        | 5     | 6       | 73000             |

Page 7 of 11

RAMBOLL





# Abnormality Description(s): Mouth deformity

Page 8 of 11

RAMBOLL



### Abnormality Description(s): Operculum deformity



Page 9 of 11

RAMBOLL





Abnormality Description(s): Craniofacial deformity



Page 10 of 11

RAMBOLL





### Abnormality Description(s): Scoliosis



Page 11 of 11

# APPENDIX I: ECOLOGICAL RISK ASSESSMENT (ERA) SUPPORTING INFORMATION

Attachment I1-4: Completed Third-Party (J. Hawke, LSU) Young-of-the-Year (YOY) Bluegill Assessment Forms



Department of Pathobiological Sciences • School of Veterinary Medicine • Louisiana State University • Baton Rouge, LA 70803

Preliminary assessment of bluegill for Herrington Lake deformity analysis. LHL1 Normal 126 Abnormal 11 – abnormality: spinal curvature (scoliosis)

### LHL6

Normal 125 Abnormal 4 – abnormalities: s