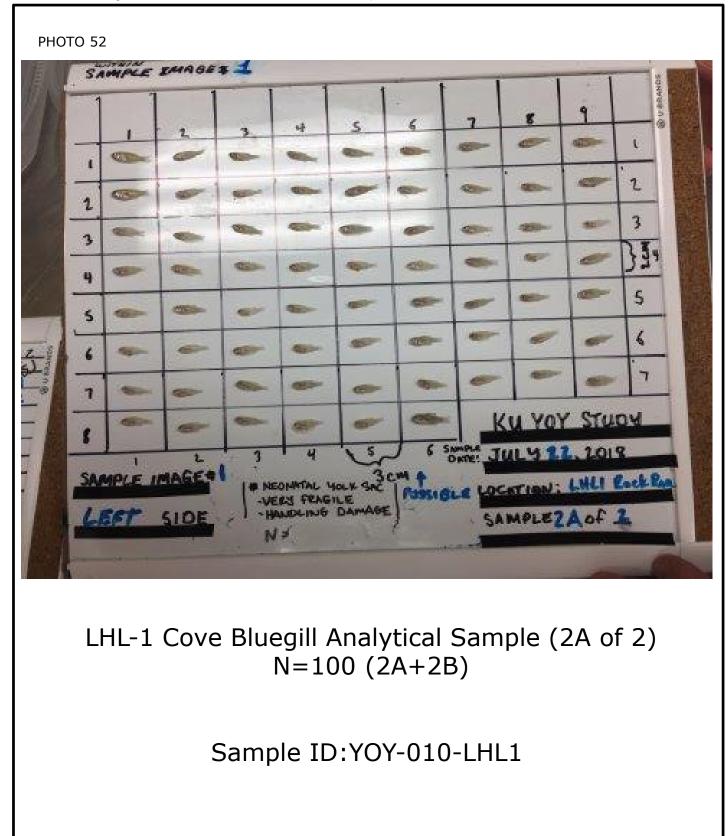

Attachment I1-5: Young-of-the-Year (YOY) Bluegill Analytical Samples: Digital Image Log

Appendix I2: Alternative Selenium and Arsenic Screening Criteria Considerations

Appendix I1: Young-of-the-Year (YOY) Bluegill Assessment