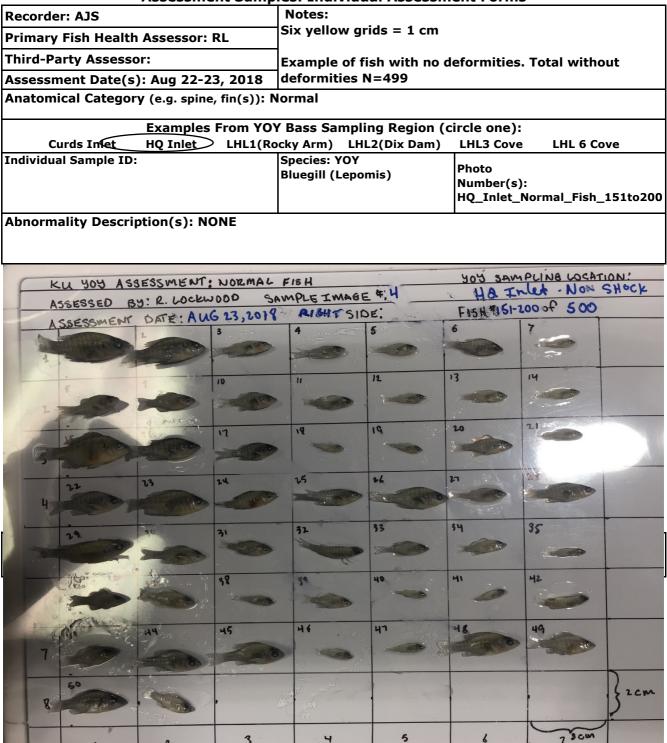

Attachment I1-1: Completed Young-of-the-Year (YOY) Bluegill Field Sampling Forms

|                                                                                                                                                 |                                                                           | Lake Young-C<br>COLLECTION E                                    |                               |                                  | RA                  | MBCLL                               |
|-------------------------------------------------------------------------------------------------------------------------------------------------|---------------------------------------------------------------------------|-----------------------------------------------------------------|-------------------------------|----------------------------------|---------------------|-------------------------------------|
| Sampling Date(s):<br>Weather Forecast:<br>Air Temp: 204 Wat                                                                                     | 6                                                                         |                                                                 |                               | mplin                            | б                   |                                     |
| YOY Bass Sampling Region (circle one):         Curds Inlet       HQ Inlet       LHL1(Rocky Arm)       LHL2(Dix Dam)       LHL3 Cove       LHL 6 |                                                                           |                                                                 |                               |                                  |                     |                                     |
| Sample ID:<br>e.g.<br>(YOYBASS-001-LHL6), or<br>(YOYBASS - 001TS - LHL6)                                                                        | Sampling<br>Location Description<br>e.g. 50' north of CI2, west<br>shore) | Sampling<br>Method<br>(Seine, Electrofish,<br>Minnow Trap etc.) | Start<br>Time<br>(24hr clock) | Sampling<br>Duration<br>(in hrs) | Sample Size<br>(N=) | No. in Photo <sup>a,b</sup><br>(N=) |
|                                                                                                                                                 | Curds Ind<br>Near Of 1                                                    | Minnau<br>Klops                                                 | 930am                         | 1                                | 15                  |                                     |
|                                                                                                                                                 | yppur outfall                                                             | Sein Drop                                                       | ) 1:045A                      | n 2                              | ~:500+              |                                     |
|                                                                                                                                                 |                                                                           |                                                                 |                               |                                  |                     |                                     |
|                                                                                                                                                 |                                                                           |                                                                 |                               |                                  |                     |                                     |
|                                                                                                                                                 |                                                                           |                                                                 |                               |                                  |                     |                                     |
|                                                                                                                                                 |                                                                           |                                                                 |                               |                                  |                     | 17.                                 |
|                                                                                                                                                 |                                                                           |                                                                 |                               |                                  |                     |                                     |
| Notes:<br>a) For unaffected YOY                                                                                                                 | Bass, a maximum of 100 indi                                               | viduals will fit wit                                            | hin 20" X 10"                 | image field, pr                  | oviding detaile     | d imagery of                        |

both the left and right sides of the fish (two photos). b) For the YOY analytical subsample of approximately 10 YOY bass (minimum 5 grams total weight), detailed imagery will be captured of both the left and right sides of each individual (two photos) before they are frozen for shipment to the laboratory.