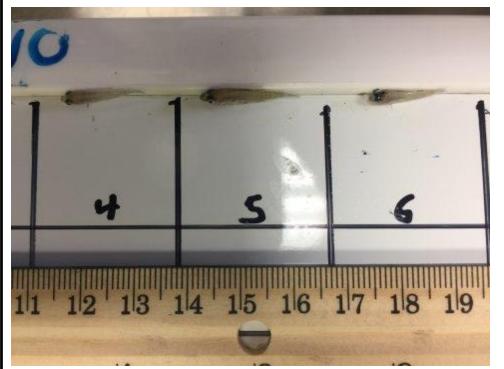

Attachment I1-5: Young-of-the-Year (YOY) Bluegill Analytical Samples: Digital Image Log

Appendix I2: Alternative Selenium and Arsenic Screening Criteria Considerations

Appendix I1: Young-of-the-Year (YOY) Bluegill Assessment