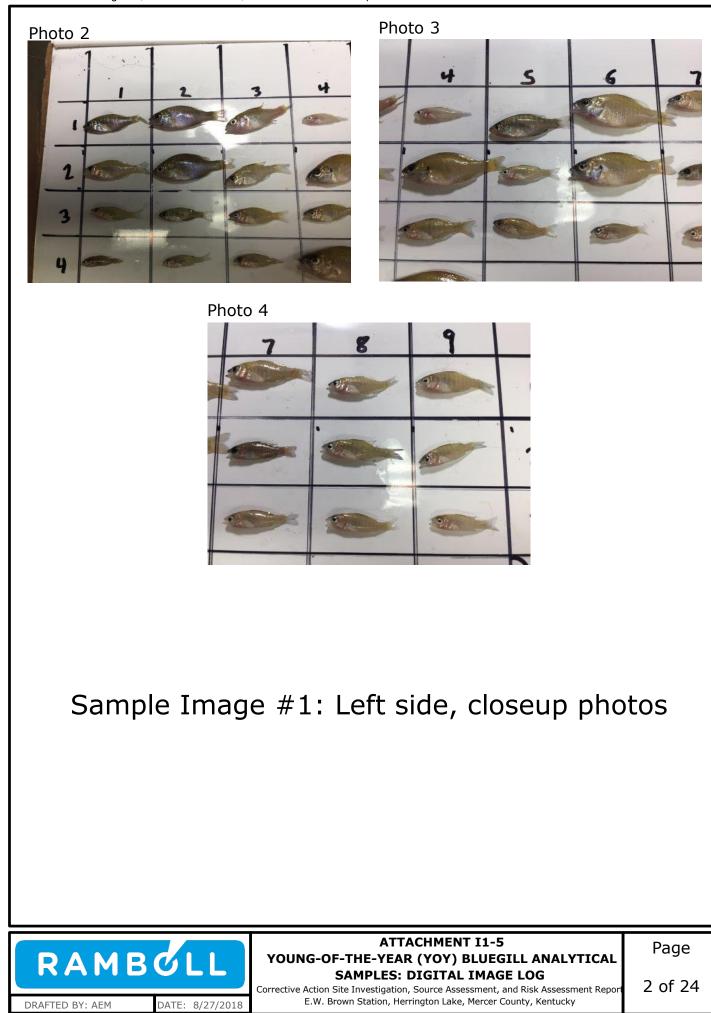

Attachment I1-5: Young-of-the-Year (YOY) Bluegill Analytical Samples: Digital Image Log

Appendix I2: Alternative Selenium and Arsenic Screening Criteria Considerations

Appendix I1: Young-of-the-Year (YOY) Bluegill Assessment