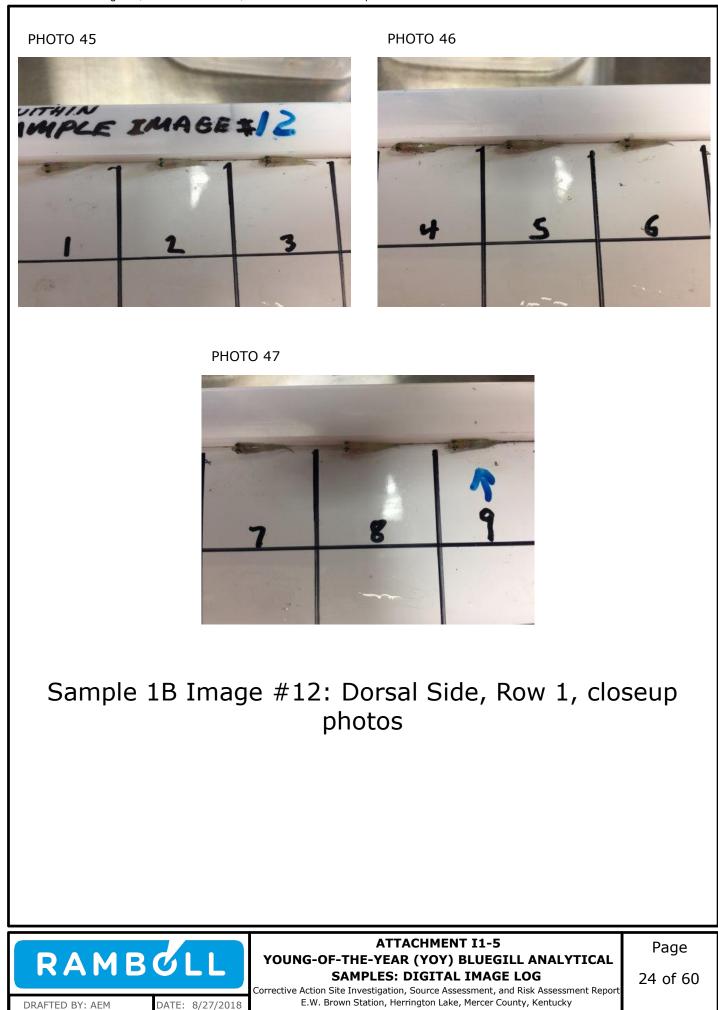

Attachment I1-5: Young-of-the-Year (YOY) Bluegill Analytical Samples: Digital Image Log

Appendix I2: Alternative Selenium and Arsenic Screening Criteria Considerations

Appendix I1: Young-of-the-Year (YOY) Bluegill Assessment