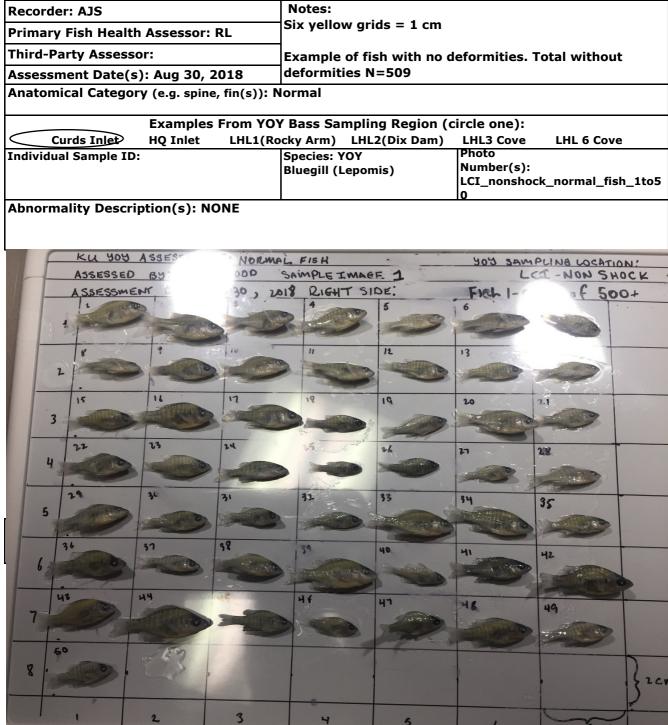

Attachment I1-1: Completed Young-of-the-Year (YOY) Bluegill Field Sampling Forms

|                                                                                                                                                 |                                                                           | Lake Young-C<br>COLLECTION E                                    |                               |                                  | RA                  | MBCLL                               |
|-------------------------------------------------------------------------------------------------------------------------------------------------|---------------------------------------------------------------------------|-----------------------------------------------------------------|-------------------------------|----------------------------------|---------------------|-------------------------------------|
| Sampling Date(s):<br>Weather Forecast:<br>Air Temp: 204 Wat                                                                                     | 6                                                                         |                                                                 |                               | mplin                            | б                   |                                     |
| YOY Bass Sampling Region (circle one):         Curds Inlet       HQ Inlet       LHL1(Rocky Arm)       LHL2(Dix Dam)       LHL3 Cove       LHL 6 |                                                                           |                                                                 |                               |                                  |                     |                                     |
| Sample ID:<br>e.g.<br>(YOYBASS-001-LHL6), or<br>(YOYBASS - 001TS - LHL6)                                                                        | Sampling<br>Location Description<br>e.g. 50' north of CI2, west<br>shore) | Sampling<br>Method<br>(Seine, Electrofish,<br>Minnow Trap etc.) | Start<br>Time<br>(24hr clock) | Sampling<br>Duration<br>(in hrs) | Sample Size<br>(N=) | No. in Photo <sup>a,b</sup><br>(N=) |
|                                                                                                                                                 | Curds Ind<br>Near Of 1                                                    | Minnau<br>Klops                                                 | 930am                         | 1                                | 15                  |                                     |
|                                                                                                                                                 | yppur outfall                                                             | Sein Drop                                                       | ) 1:045A                      | n 2                              | ~:500+              |                                     |
|                                                                                                                                                 |                                                                           |                                                                 |                               |                                  |                     |                                     |
|                                                                                                                                                 |                                                                           |                                                                 |                               |                                  |                     |                                     |
|                                                                                                                                                 |                                                                           |                                                                 |                               |                                  |                     |                                     |
|                                                                                                                                                 |                                                                           |                                                                 |                               |                                  |                     | 17.                                 |
|                                                                                                                                                 |                                                                           |                                                                 |                               |                                  |                     |                                     |
| Notes:<br>a) For unaffected YOY                                                                                                                 | Bass, a maximum of 100 indi                                               | viduals will fit wit                                            | hin 20" X 10"                 | image field, pr                  | oviding detaile     | d imagery of                        |

both the left and right sides of the fish (two photos). b) For the YOY analytical subsample of approximately 10 YOY bass (minimum 5 grams total weight), detailed imagery will be captured of both the left and right sides of each individual (two photos) before they are frozen for shipment to the laboratory.