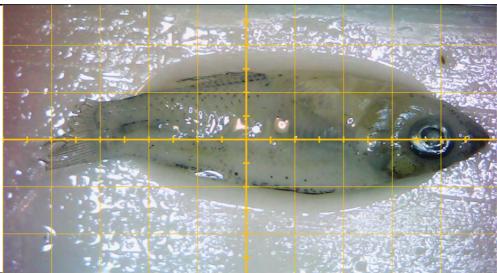

| H4             |                  |                                |                                       |                                  |                | 32   |

# **Attachment I1-3** Completed Young-of-the-Year (YOY) Bluegill

RAMBOLL



Abnormality Description(s): Lordosis



Abnormality Description(s): Lordosis



RAMBOLL





### Abnormality Description(s): Craniofacial pug-nosed







Abnormality Description(s): Scoliosis

RAMBOLL





### Abnormality Description(s): Compressed peduncle

























| Assessment Date(s): Aug 24-28, 2018<br>Anatomical Category (e.g. spine, fin(s)): Eyes<br>Examples From YOY Bass Sampling Region (circle one):<br>Curds Inlet HQ Inlet LHL1(Rocky Arm) LHL2(Dix Dam) LHL3 Cove LHL 6 Cove<br>Individual Sample ID: Species: YOY Photo                                       |        |
|-------------------------------------------------------------------------------------------------------------------------------------------------------------------------------------------------------------------------------------------------