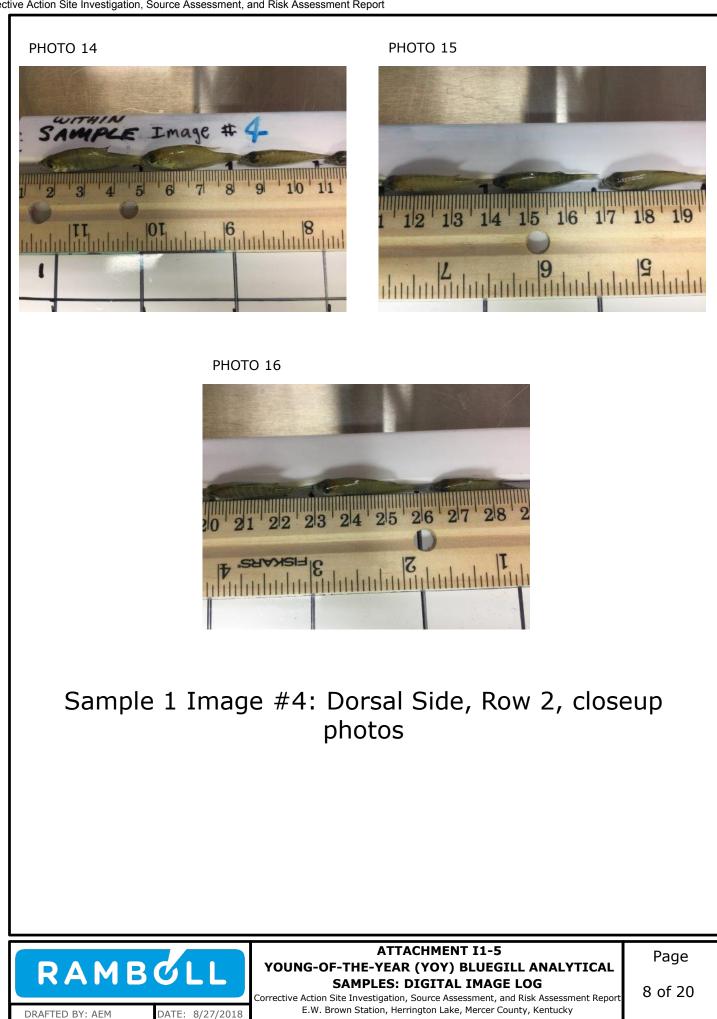

### ATTACHMENT I1-5 YOUNG-OF-THE-YEAR (YOY) BLUEGILL ANALYTICAL SAMPLES: DIGITAL IMAGE LOG

Page

Corrective Action Site Investigation, Source Assessment, and Risk Assessment Report E.W. Brown Station, Herrington Lake, Mercer County, Kentucky

DRAFTED BY: AEM





Page

DRAFTED BY: AEM

DATE: 8/27/2018

Corrective Action Site Investigation, Source Assessment, and Risk Assessment Report E.W. Brown Station, Herrington Lake, Mercer County, Kentucky





PHOTO 8



Sample 1 Image #2: Right Side, closeup photos



DRAFTED BY: AEM

DATE: 8/27/2018

ATTACHMENT I1-5 YOUNG-OF-THE-YEAR (YOY) BLUEGILL ANALYTICAL SAMPLES: DIGITAL IMAGE LOG Corrective Action Site Investigation, Source Assessment, and Risk Assessment Report

E.W. Brown Station, Herrington Lake, Mercer County, Kentucky

Page













#### **PHOTO 19**



Sample 1 Image #5: Dorsal Side, Row 3, closeup photo and sample bag



ATTACHMENT I1-5 YOUNG-OF-THE-YEAR (YOY) BLUEGILL ANALYTICAL SAMPLES: DIGITAL IMAGE LOG Corrective Action Site Investigation, Source Assessment, and Risk Assessment Report

E.W. Brown Station, Herrington Lake, Mercer County, Kentucky

Page

ent Report 10 of 20

DRAFTED BY: AEM



DRAFTED BY: AEM





4

Sample 2 Image #1: Left Side, closeup photos



DATE: 8/27/2018

DRAFTED BY: AEM

ATTACHMENT I1-5 YOUNG-OF-THE-YEAR (YOY) BLUEGILL ANALYTICAL SAMPLES: DIGITAL IMAGE LOG Corrective Action Site Investigation, Source Assessment, and Risk Assessment Report

E.W. Brown Station, Herrington Lake, Mercer County, Kentucky

Page









Sample 2 Image #2: Right Side, closeup photos



DRAFTED BY: AEM

DA