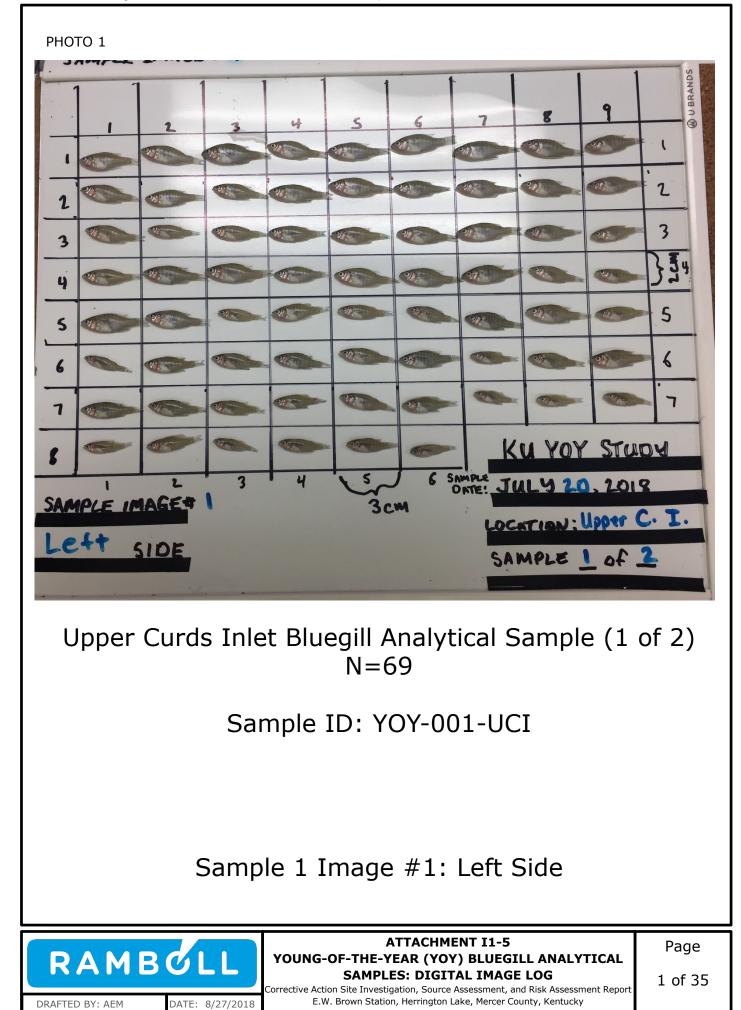

Attachment I1-5: Young-of-the-Year (YOY) Bluegill Analytical Samples: Digital Image Log

Appendix I2: Alternative Selenium and Arsenic Screening Criteria Considerations

Appendix I1: Young-of-the-Year (YOY) Bluegill Assessment