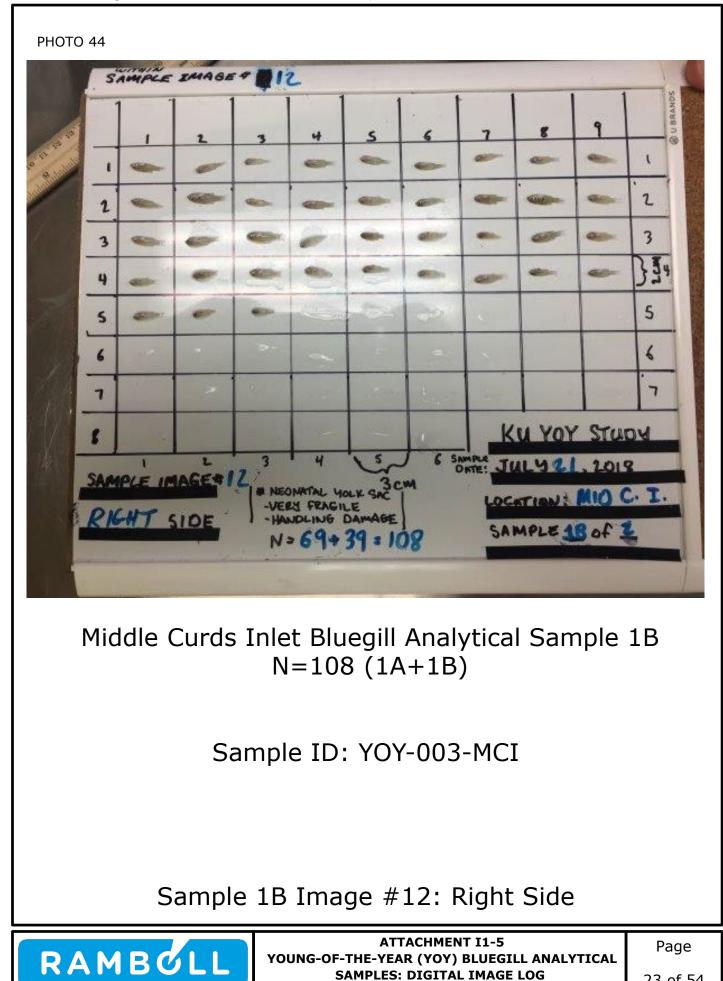

Attachment I1-5: Young-of-the-Year (YOY) Bluegill Analytical Samples: Digital Image Log

Appendix I2: Alternative Selenium and Arsenic Screening Criteria Considerations

Appendix I1: Young-of-the-Year (YOY) Bluegill Assessment