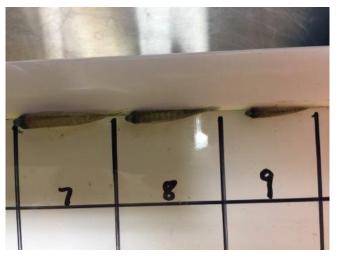

Attachment I1-5: Young-of-the-Year (YOY) Bluegill Analytical Samples: Digital Image Log

Appendix I2: Alternative Selenium and Arsenic Screening Criteria Considerations

Appendix I1: Young-of-the-Year (YOY) Bluegill Assessment