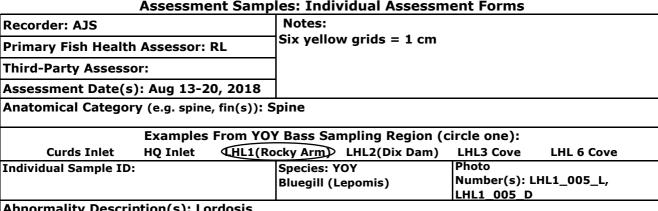

|            |
| Curds Inlet HQ Inlet                              | <b>⊄HL1(R</b> ¢ | ocky Arm LHL2(Dix Dam)             | LHL3 Cove                           | LHL 6 Cove |
| Individual Sample ID:                             |                 | Species: YOY<br>Bluegill (Lepomis) | Photo<br>Number(s): L<br>LHL1_002_D | HL1_002_L, |
| Abnormality Description(s): S                     | tomach pr       | otruding through gill chan         | bers                                |            |



Abnormality Description(s): Stomach protruding through gill chambers



Page 6 of 16

RAMBOLL





#### Abnormality Description(s): Scoliosis



Page 7 of 16

RAMBOLL



Abnormality Description(s): Mouth deformity



Abnormality Description(s): Mouth deformity



Page 8 of 16

RAMBOLL



Abnormality Description(s): Lordosis



### Abnormality Description(s): Lordosis



Page 9 of 16

RAMBOLL





## Abnormality Description(s): Mouth Deformity



Page 10 of 16

RAMBOLL



Abnormality Description(s): Operculum Deformity



Abnormality Description(s): Operculum Deformity







| /////////////////////////////////////// | t Samples: Individual Assess       |                                               |  |  |
|-----------------------------------------|------------------------------------|-----------------------------------------------|--|--|
| Recorder: AJS                           | Notes:                             | Notes:<br>Six yellow grids = 1 cm             |  |  |
| Primary Fish Health Assessor: R         | Six yellow grids = 1 cm            |