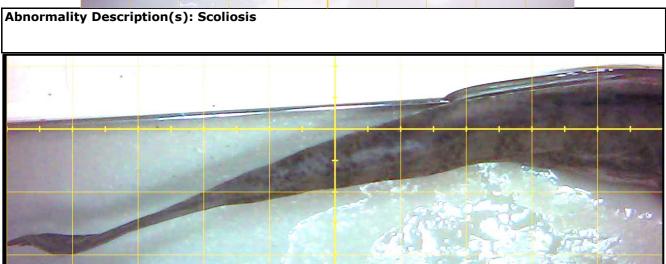

both the left and right sides of the fish (two photos). b) For the YOY analytical subsample of approximately 10 YOY bass (minimum 5 grams total weight), detailed imagery will be captured of both the left and right sides of each individual (two photos) before they are frozen for shipment to the laboratory.