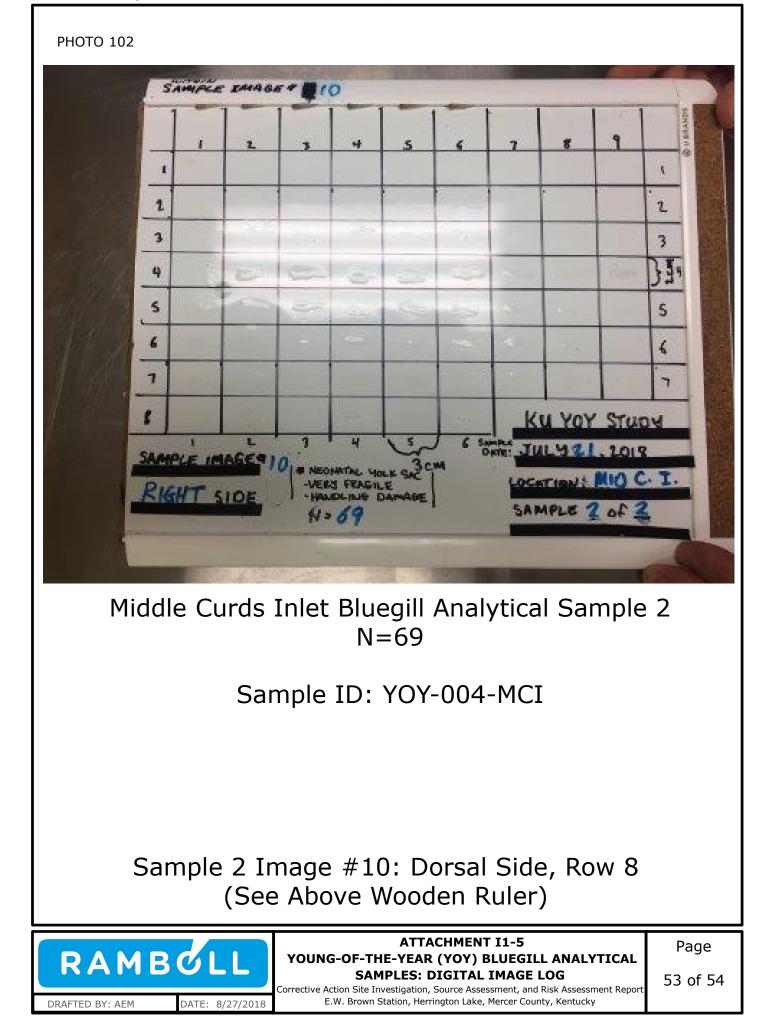

|





DRAFTED BY: AEM

DATE: 8/27/2018

Corrective Action Site Investigation, Source Assessment, and Risk Assessment Report E.W. Brown Station, Herrington Lake, Mercer County, Kentucky















DRAFTED BY: AEM

DATE: 8/27/2018





**PHOTO 104** 



Sample 2 Image #10: Dorsal Side, Row 8, Closeup Photos



ATTACHMENT I1-5 YOUNG-OF-THE-YEAR (YOY) BLUEGILL ANALYTICAL SAMPLES: DIGITAL IMAGE LOG Corrective Action Site Investigation, Source Assessment, and Risk Assessment Report

E.W. Brown Station, Herrington Lake, Mercer County, Kentucky

Page

## **LOWER CURDS INLET**



## ATTACHMENT I1-5 YOUNG-OF-THE-YEAR (YOY) BLUEGILL ANALYTICAL SAMPLES: DIGITAL IMAGE LOG

Page

Corrective Action Site Investigation, Source Assessment, and Risk Assessment Report E.W. Brown Station, Herrington Lake, Mercer County, Kentucky

DRAFTED BY: AEM

DATE: 8/27/2018



DATE: 8/27/2018

DRAFTED BY: AEM

tive Action Site Investigation, Source Assessment, and Risk Assessn E.W. Brown Station, Herrington Lake, Mercer County, Kentucky









S