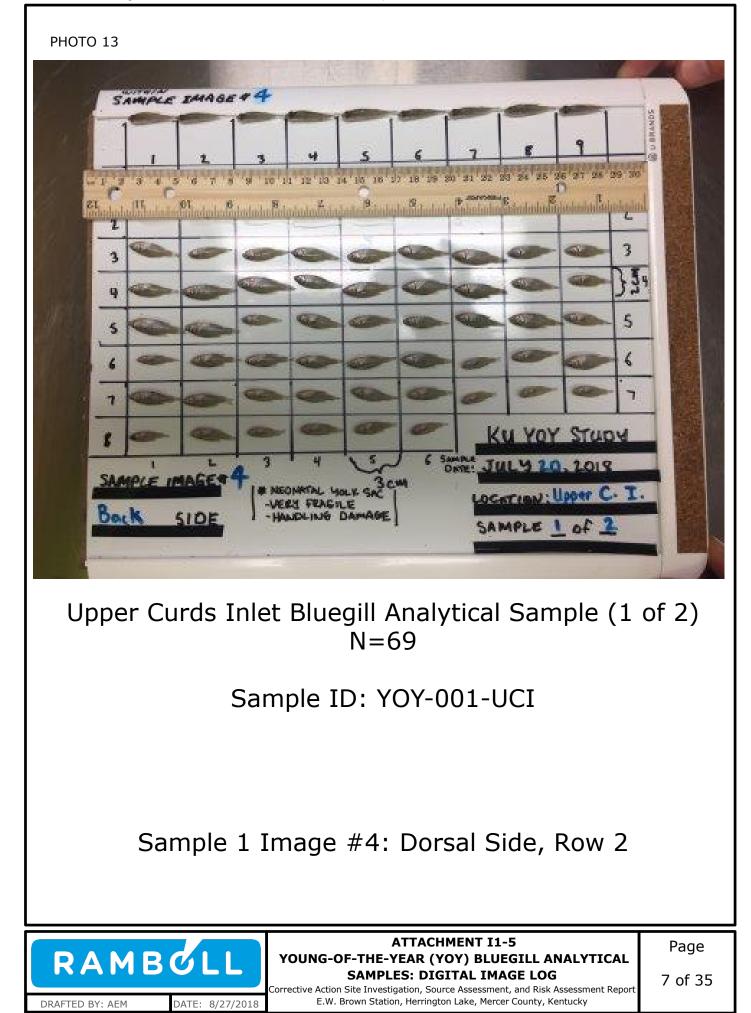

Attachment I1-5: Young-of-the-Year (YOY) Bluegill Analytical Samples: Digital Image Log

Appendix I2: Alternative Selenium and Arsenic Screening Criteria Considerations

Appendix I1: Young-of-the-Year (YOY) Bluegill Assessment