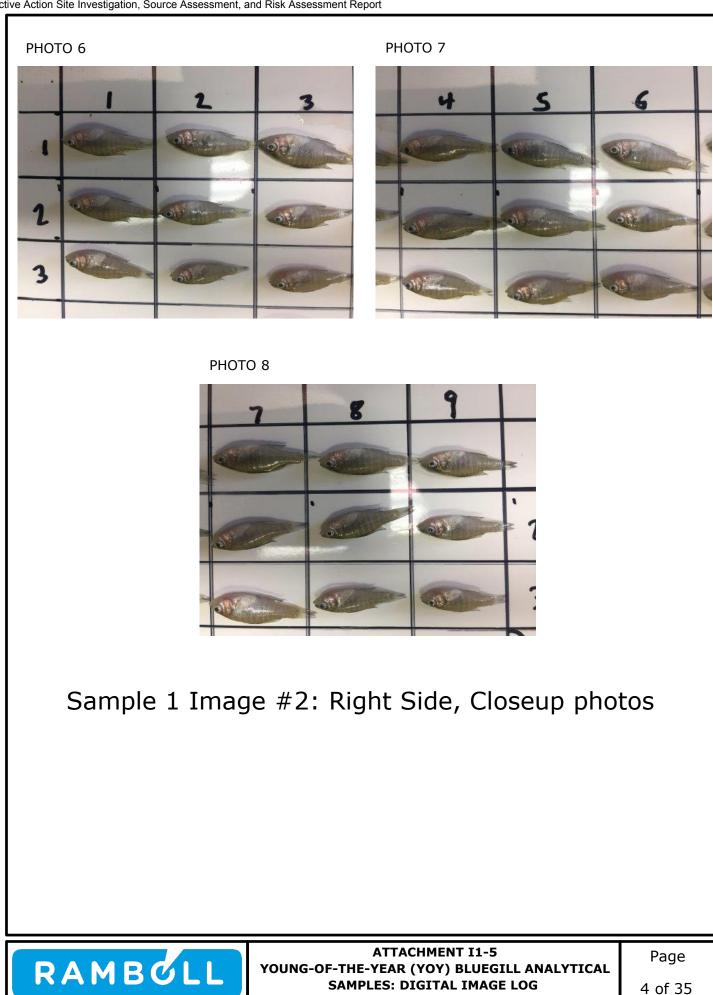

Attachment I1-5: Young-of-the-Year (YOY) Bluegill Analytical Samples: Digital Image Log

Appendix I2: Alternative Selenium and Arsenic Screening Criteria Considerations

Appendix I1: Young-of-the-Year (YOY) Bluegill Assessment