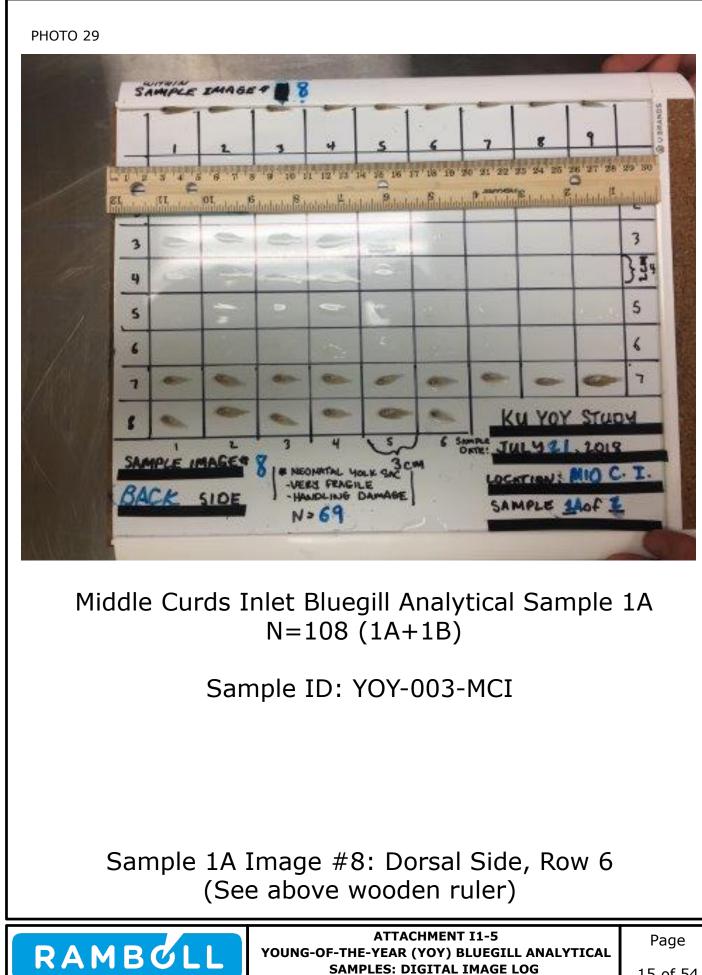

Attachment I1-5: Young-of-the-Year (YOY) Bluegill Analytical Samples: Digital Image Log

Appendix I2: Alternative Selenium and Arsenic Screening Criteria Considerations

Appendix I1: Young-of-the-Year (YOY) Bluegill Assessment