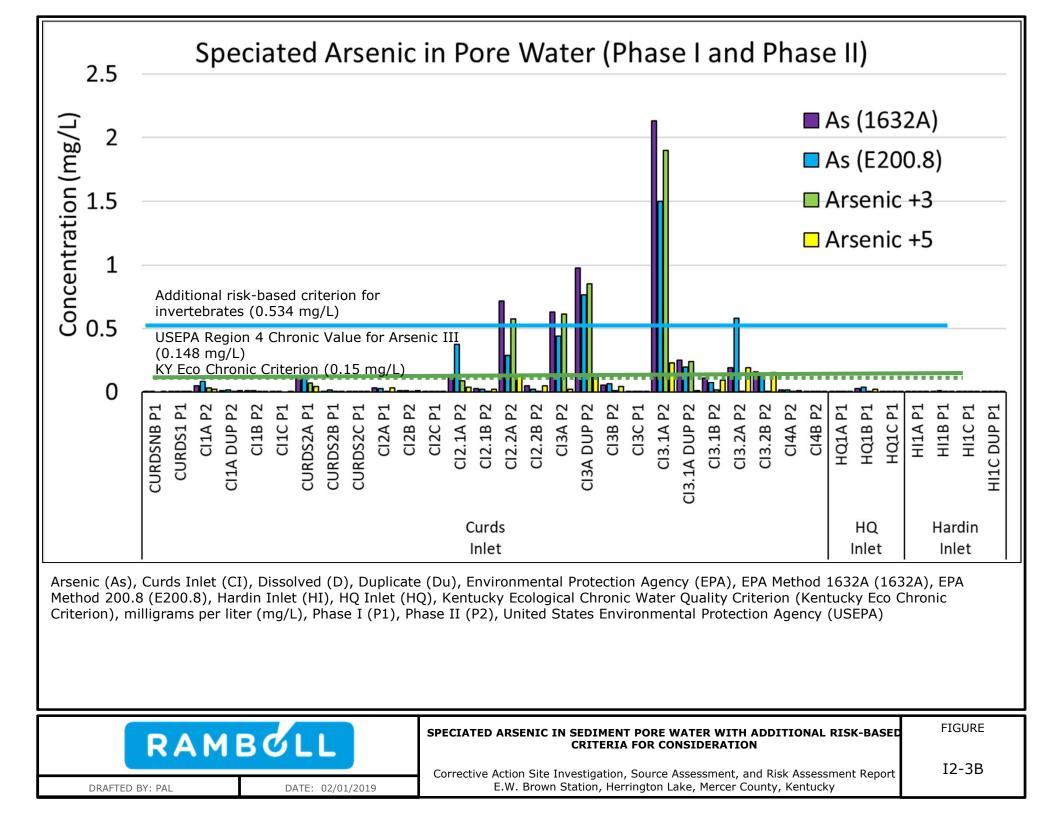

RDS2A** CURDS2B **CURDS2C** ΗI

Arsenic (As), Curds Inlet (CI), Dissolved (D), Duplicate (Dup), Environmental Protection Agency (EPA), EPA Method 1632A (1632A), EPA Method 200.8 (E200.8), Hardin Inlet (HI), HQ Inlet (HQ), milligrams per liter (mg/L), Phase I (P1), Phase II (P2), United States Environmental Protection Agency (USEPA)

Curds

Inlet



DATE: 02/01/2019

#### ARSENIC IN SEDIMENT PORE WATER WITH ADDITIONAL RISK-BASED CRITERIA FOR CONSIDERATION

FIGURE

Hardin

Inlet

HQ

Inlet

| Corrective Action Site Investigation, Source Assessment, and Risk Assessment Report | I2-3A |
|-------------------------------------------------------------------------------------|-------|
| E.W. Brown Station, Herrington Lake, Mercer County, Kentucky                        |       |

DRAFTED BY: PAL