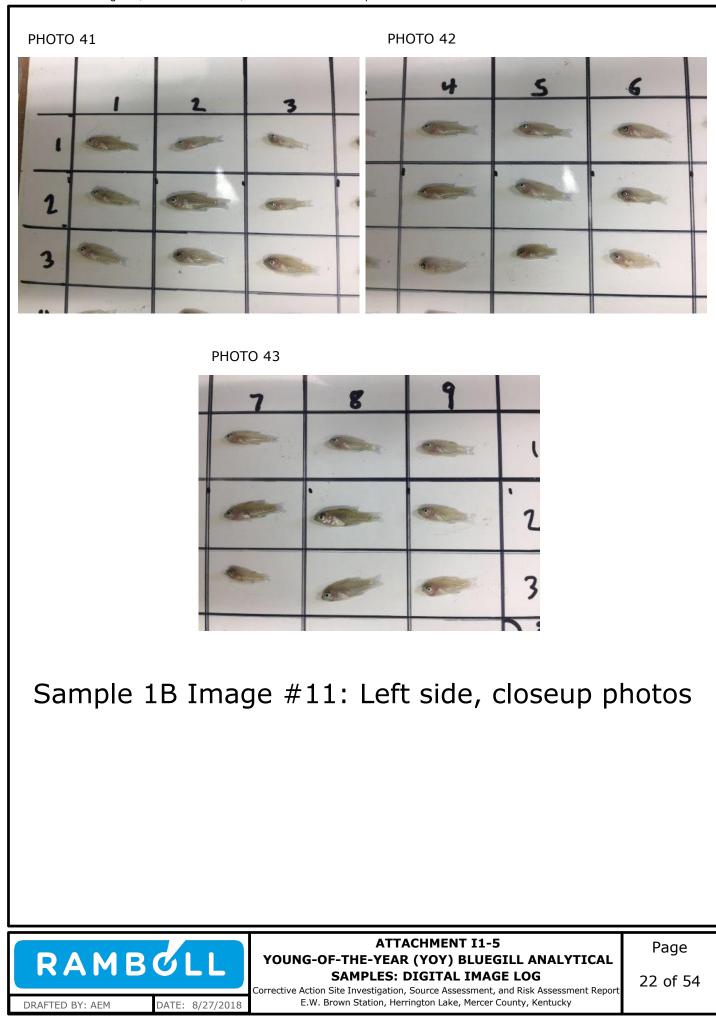

Attachment I1-5: Young-of-the-Year (YOY) Bluegill Analytical Samples: Digital Image Log

Appendix I2: Alternative Selenium and Arsenic Screening Criteria Considerations

Appendix I1: Young-of-the-Year (YOY) Bluegill Assessment