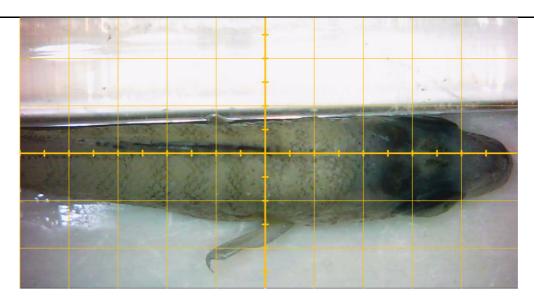

| Examples F            | From YO  | Y Bass Sampling Region (           | circle one):                           |  |  |  |  |
| Curds Inlet                | HQ Inlet              | LHL1(    | Rocky Arm) Hardin Inlet            | HL3 Cove LHL 6 Cove                    |  |  |  |  |
| Individual Sample ID:      |                       |          | Species: YOY<br>Bluegill (Lepomis) | Photo<br>Number(s): HI_001_R, HI_001_D |  |  |  |  |
| Abnormality Descrip        | tion(s) : Ind         | dentatio | n posterior to head                |                                        |  |  |  |  |



Abnormality Description(s): Indentation posterior to head



RAMBOLL



Abnormality Description(s): Indentation posterior to the head



Abnormality Description(s):Indentation posterior to the head











| Recorder: AJS         |                  |                   | Notes:                    |                 |                                       |  |  |
|-----------------------|------------------|-------------------|---------------------------|-----------------|---------------------------------------|--|--|
| Recorder: AJS         |                  |                   |                           |                 |                                       |  |  |
| Primary Fish Health   | Assessor: R      | L                 | Six yellow grids = 1 cm   |                 |                                       |  |  |
| Third-Party Assessor  | 1                |                   |                           |                 |                                       |  |  |
| Ass