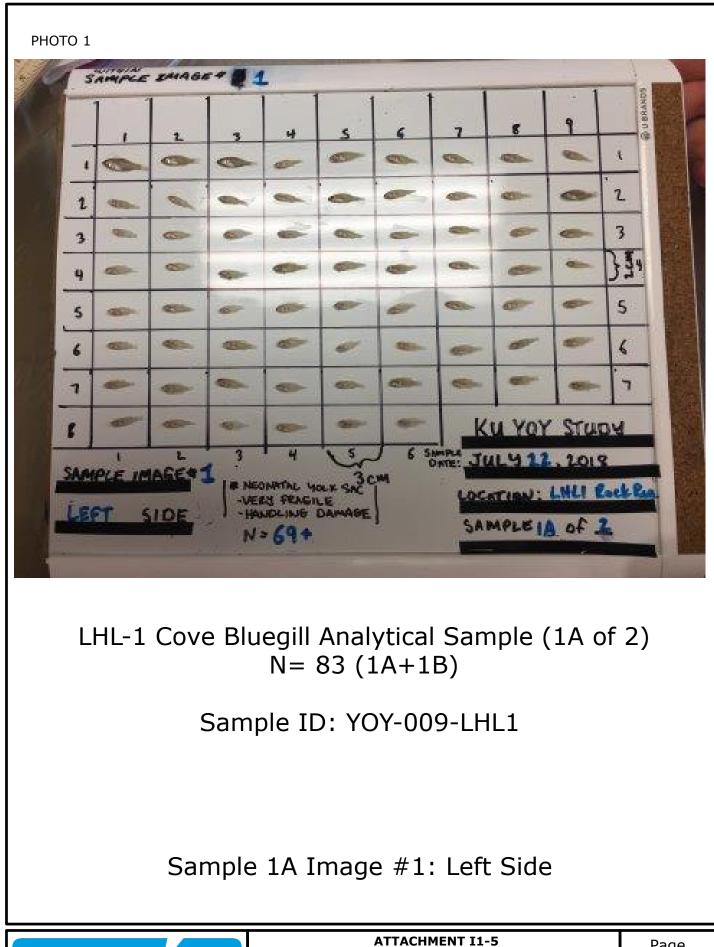

Attachment I1-5: Young-of-the-Year (YOY) Bluegill Analytical Samples: Digital Image Log

Appendix I2: Alternative Selenium and Arsenic Screening Criteria Considerations

Appendix I1: Young-of-the-Year (YOY) Bluegill Assessment