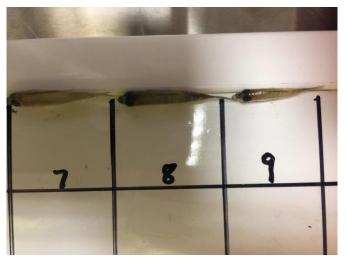

Attachment I1-5: Young-of-the-Year (YOY) Bluegill Analytical Samples: Digital Image Log

Appendix I2: Alternative Selenium and Arsenic Screening Criteria Considerations

Appendix I1: Young-of-the-Year (YOY) Bluegill Assessment