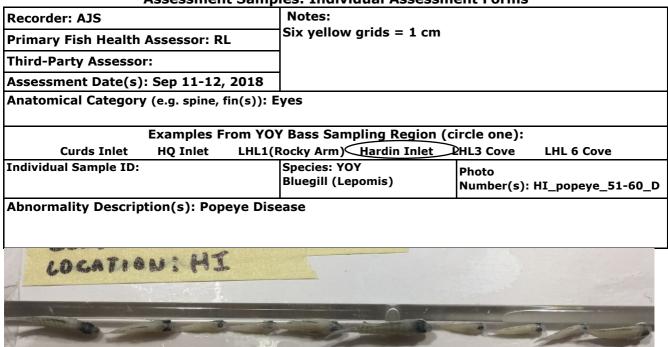

Attachment I1-3: Completed Young-of-the-Year (YOY) Bluegill Assessment Samples: Individual Assessment Forms

Attachment I1-4: Completed Third-Party (J. Hawke, LSU) Young-of-the-Year (YOY) Bluegill Assessment Forms