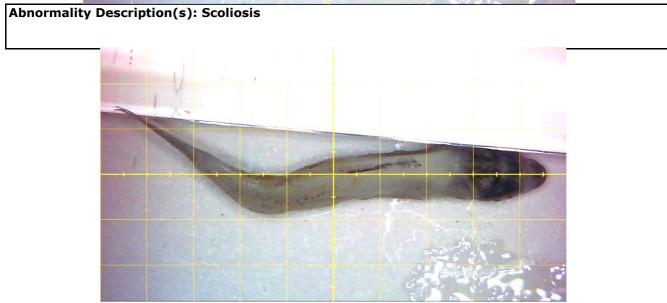

Attachment I1-3: Completed Young-of-the-Year (YOY) Bluegill Assessment Samples: Individual Assessment Forms

Attachment I1-4: Completed Third-Party (J. Hawke, LSU) Young-of-the-Year (YOY) Bluegill Assessment Forms