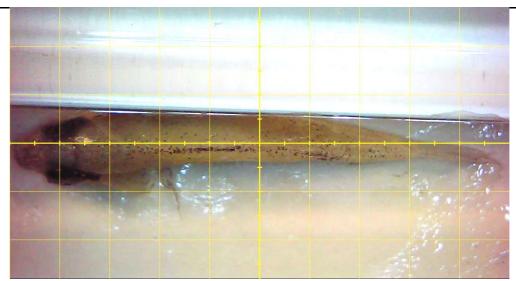

Attachment I1-3: Completed Young-of-the-Year (YOY) Bluegill Assessment Samples: Individual Assessment Forms

Attachment I1-4: Completed Third-Party (J. Hawke, LSU) Young-of-the-Year (YOY) Bluegill Assessment Forms