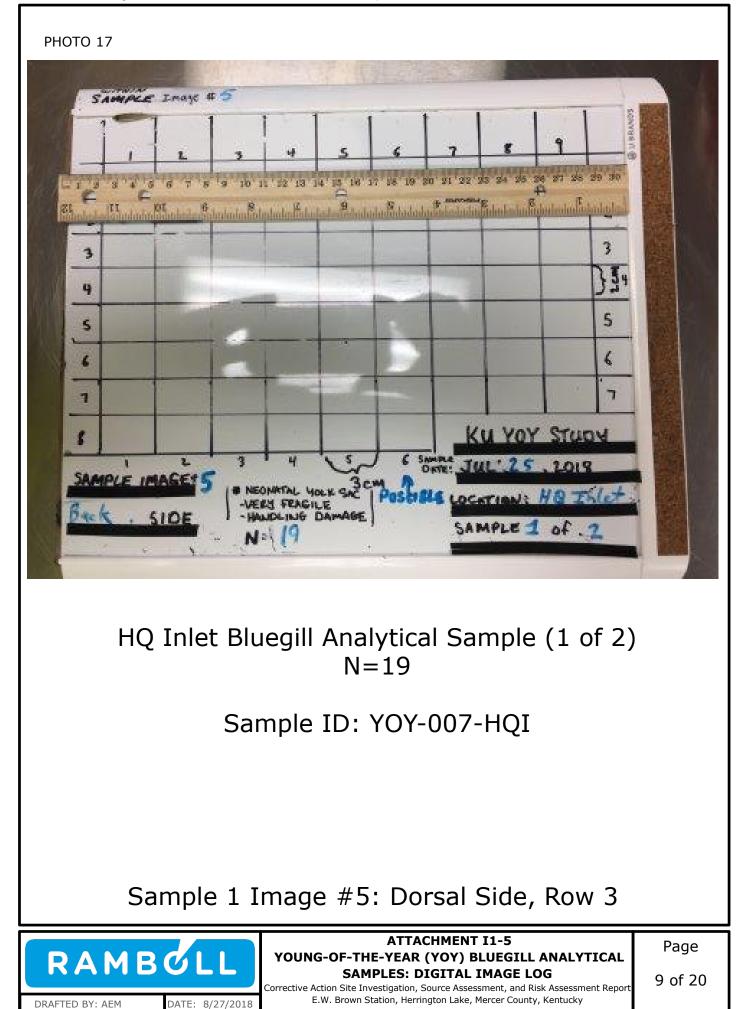

### ATTACHMENT I1-5 YOUNG-OF-THE-YEAR (YOY) BLUEGILL ANALYTICAL SAMPLES: DIGITAL IMAGE LOG

Page

Corrective Action Site Investigation, Source Assessment, and Risk Assessment Report E.W. Brown Station, Herrington Lake, Mercer County, Kentucky

DRAFTED BY: AEM





Page

DRAFTED BY: AEM

DATE: 8/27/2018

Corrective Action Site Investigation, Source Assessment, and Risk Assessment Report E.W. Brown Station, Herrington Lake, Mercer County, Kentucky





PHOTO 8



Sample 1 Image #2: Right Side, closeup photos



DRAFTED BY: AEM

DATE: 8/27/2018

ATTACHMENT I1-5 YOUNG-OF-THE-YEAR (YOY) BLUEGILL ANALYTICAL SAMPLES: DIGITAL IMAGE LOG Corrective Action Site Investigation, Source Assessment, and Risk Assessment Report

E.W. Brown Station, Herrington Lake, Mercer County, Kentucky

Page













#### **PHOTO 19**



Sample 1 Image #5: Dorsal Side, Row 3, closeup photo and sample bag



ATTACHMENT I1-5 YOUNG-OF-THE-YEAR (YOY) BLUEGILL ANALYTICAL SAMPLES: DIGITAL IMAGE LOG Corrective Action Site Investigation, Source Assessment, and Risk Assessment Report

E.W. Brown Station, Herrington Lake, Mercer County, Kentucky

Page

ent Report 10 of 20

DRAFTED BY: AEM



DRAFTED BY: AEM





4

Sample 2 Image #1: Left Side, closeup photos



DATE: 8/27/2018

DRAFTED BY: AEM

ATTACHMENT I1-5 YOUNG-OF-THE-YEAR (YOY) BLUEGILL ANALYTICAL SAMPLES: DIGITAL IMAGE LOG Corrective Action Site Investigation, Source Assessment, and Risk Assessment Report

E.W. Brown Station, Herrington Lake, Mercer County, Kentucky

Page









Sample 2 Image #2: Right Side, closeup photos



DRAFTED BY: AEM

DATE