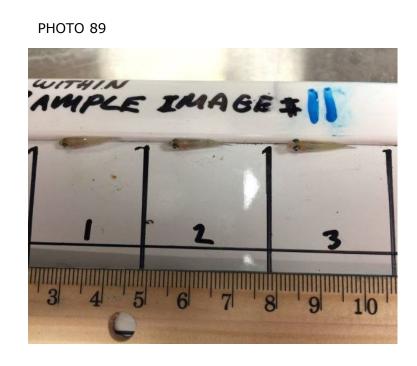

Attachment I1-5: Young-of-the-Year (YOY) Bluegill Analytical Samples: Digital Image Log

Appendix I2: Alternative Selenium and Arsenic Screening Criteria Considerations

Appendix I1: Young-of-the-Year (YOY) Bluegill Assessment