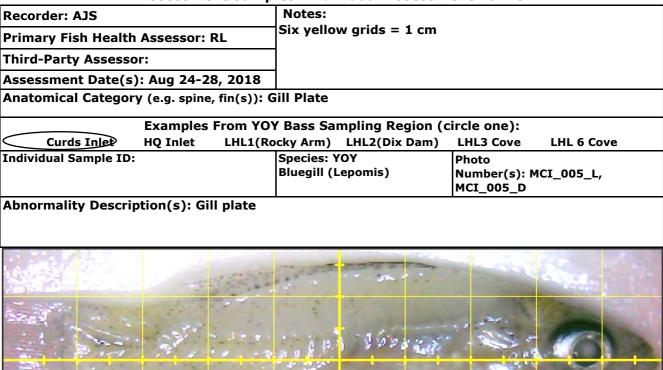

Attachment I1-3: Completed Young-of-the-Year (YOY) Bluegill Assessment Samples: Individual Assessment Forms

Attachment I1-4: Completed Third-Party (J. Hawke, LSU) Young-of-the-Year (YOY) Bluegill Assessment Forms