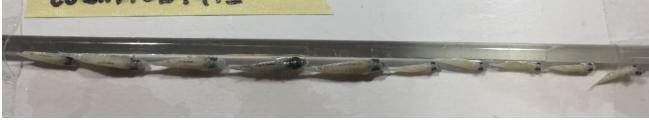

Examples F            | From YO  | Y Bass Sampling Region (           | circle one):                           |  |  |  |  |
| Curds Inlet                | HQ Inlet              | LHL1(    | Rocky Arm) Hardin Inlet            | HL3 Cove LHL 6 Cove                    |  |  |  |  |
| Individual Sample ID:      |                       |          | Species: YOY<br>Bluegill (Lepomis) | Photo<br>Number(s): HI_001_R, HI_001_D |  |  |  |  |
| Abnormality Descrip        | tion(s) : Ind         | dentatio | n posterior to head                |                                        |  |  |  |  |



Abnormality Description(s): Indentation posterior to head



RAMBOLL



Abnormality Description(s): Indentation posterior to the head



Abnormality Description(s):Indentation posterior to the head











| Recorder: AJS         |                  |                   | Notes:                    |                 |                                       |  |  |
|-----------------------|------------------|-------------------|---------------------------|-----------------|---------------------------------------|--|--|
| Recorder: AJS         |                  |                   |                           |                 |                                       |  |  |
| Primary Fish Health   | Assessor: R      | L                 | Six yellow grids = 1 cm   |                 |                                       |  |  |
| Third-Party Assessor  | 1                |                   |                           |                 |                                       |  |  |
| Assessm