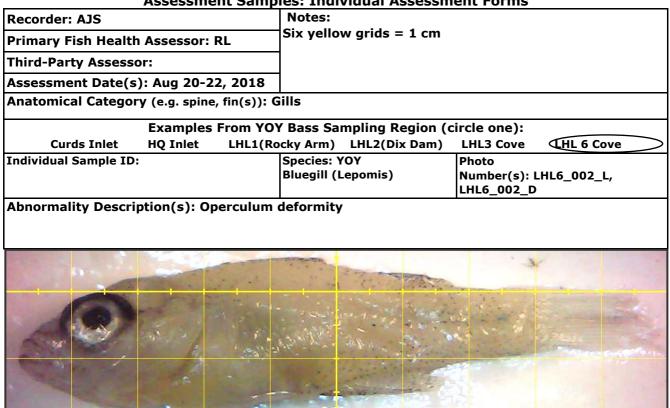

11            | "                | 18       | 19    | 20      | 21                |
|      | 4       | 3             | 24               | 15       | 24    | 13      | 18.               |
|      | 5       | 30            | 31               | 32       | 33    | 34      | 35                |
|      | 6       |               | 18               | 39       | 40    | 41      | 42                |
|      | 7       | MA 21         | 45               | 46       | ЧТ    | 46      | 49                |
|      | 8 .     |               |                  |          |       |         | } 2 cm            |
|      |         | 2,            | 3                | 4        | 5     | 6       | 73000             |

Page 7 of 11

RAMBOLL





# Abnormality Description(s): Mouth deformity

Page 8 of 11

RAMBOLL



### Abnormality Description(s): Operculum deformity



Page 9 of 11

RAMBOLL





Abnormality Description(s): Craniofacial deformity



Page 10 of 11

RAMBOLL





### Abnormality Description(s): Scoliosis



Page 11 of 11

# APPENDIX I: ECOLOGICAL RISK ASSESSMENT (ERA) SUPPORTING INFORMATION

Attachment I1-4: Completed Third-Party (J. Hawke, LSU) Young-of-the-Year (YOY) Bluegill Assessment Forms



Department of Pathobiological Sciences • School of Veterinary Medicine • Louisiana State University • Baton Rouge, LA 70803

Preliminary assessment of bluegill for Herrington Lake deformity analysis. LHL1 Normal 126 Abnormal 11 – abnormality: spinal curvature (scoliosis)

### LHL6

Normal 125 Abnormal 4 – abnormalities: spinal curvature (scoliosis), atrophied dorsal muscle

HQ Inlet Non-Shock