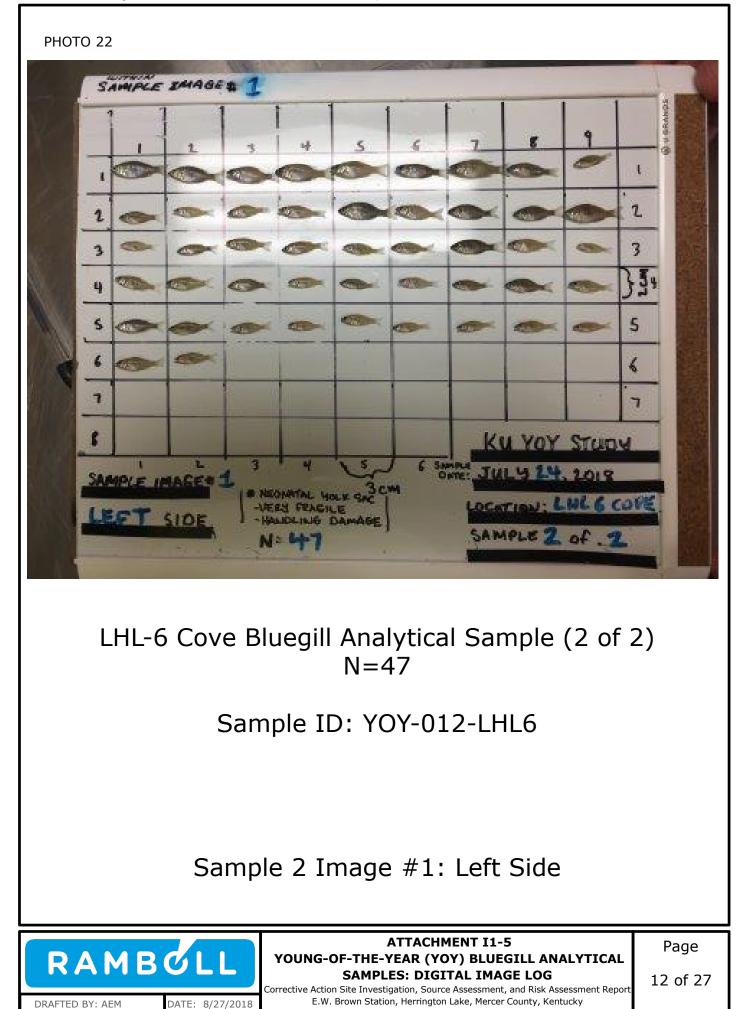

Attachment I1-5: Young-of-the-Year (YOY) Bluegill Analytical Samples: Digital Image Log

Appendix I2: Alternative Selenium and Arsenic Screening Criteria Considerations

Appendix I1: Young-of-the-Year (YOY) Bluegill Assessment