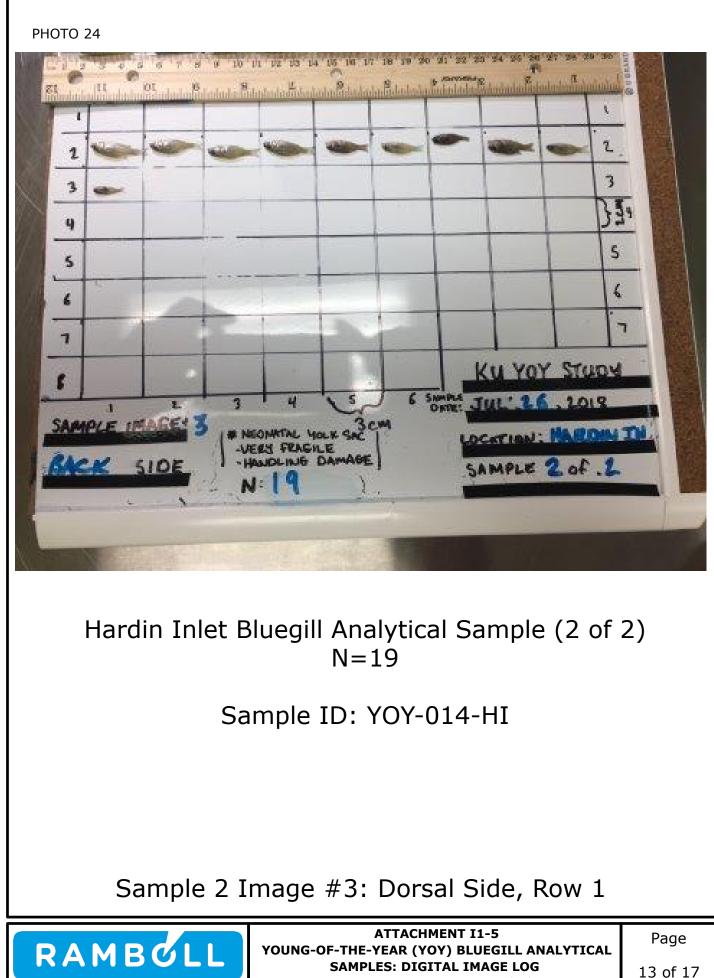

Attachment I1-5: Young-of-the-Year (YOY) Bluegill Analytical Samples: Digital Image Log

Appendix I2: Alternative Selenium and Arsenic Screening Criteria Considerations

Appendix I1: Young-of-the-Year (YOY) Bluegill Assessment