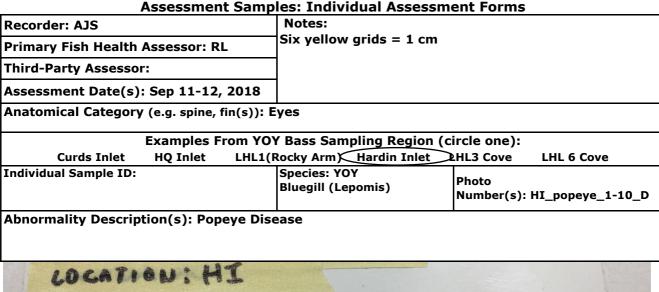

| Examples F            | From YO  | Y Bass Sampling Region (           | circle one):                           |  |  |  |  |
| Curds Inlet                | HQ Inlet              | LHL1(    | Rocky Arm) Hardin Inlet            | HL3 Cove LHL 6 Cove                    |  |  |  |  |
| Individual Sample ID:      |                       |          | Species: YOY<br>Bluegill (Lepomis) | Photo<br>Number(s): HI_001_R, HI_001_D |  |  |  |  |
| Abnormality Descrip        | tion(s) : Ind         | dentatio | n posterior to head                |                                        |  |  |  |  |



Abnormality Description(s): Indentation posterior to head



RAMBOLL



Abnormality Description(s): Indentation posterior to the head



Abnormality Description(s):Indentation posterior to the head











| Recorder: AJS         |                  |                   | Notes:                    |                 |                                       |  |  |
|-----------------------|------------------|-------------------|---------------------------|-----------------|---------------------------------------|--|--|
| Recorder: AJS         |                  |                   |                           |                 |                                       |  |  |
| Primary Fish Health   | Assessor: R      | L                 | Six yellow grids = 1 cm   |                 |                                       |  |  |
| Third-Party Assessor  | 1                |                   |                           |                 |                                       |  |  |
| Asses