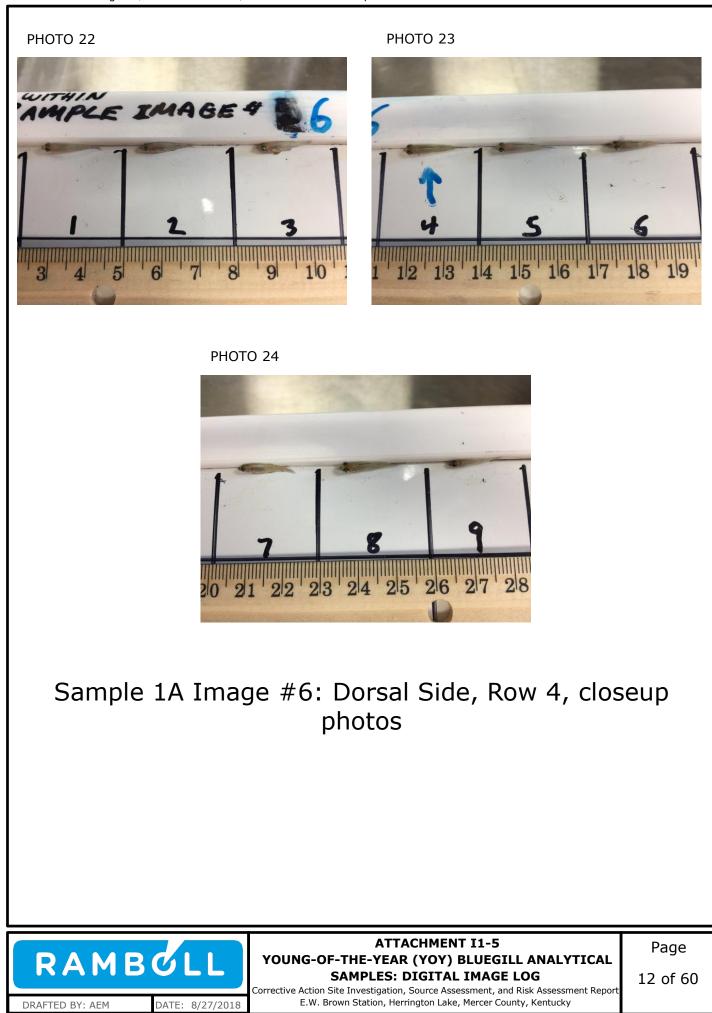

Attachment I1-5: Young-of-the-Year (YOY) Bluegill Analytical Samples: Digital Image Log

Appendix I2: Alternative Selenium and Arsenic Screening Criteria Considerations

Appendix I1: Young-of-the-Year (YOY) Bluegill Assessment