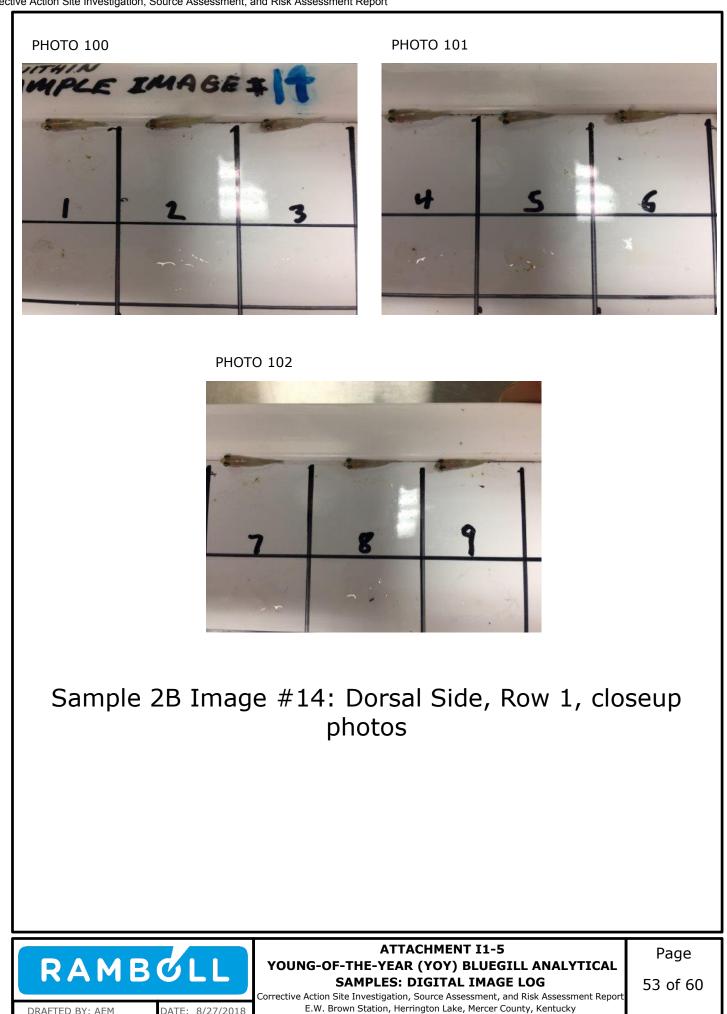

Attachment I1-5: Young-of-the-Year (YOY) Bluegill Analytical Samples: Digital Image Log

Appendix I2: Alternative Selenium and Arsenic Screening Criteria Considerations

Appendix I1: Young-of-the-Year (YOY) Bluegill Assessment