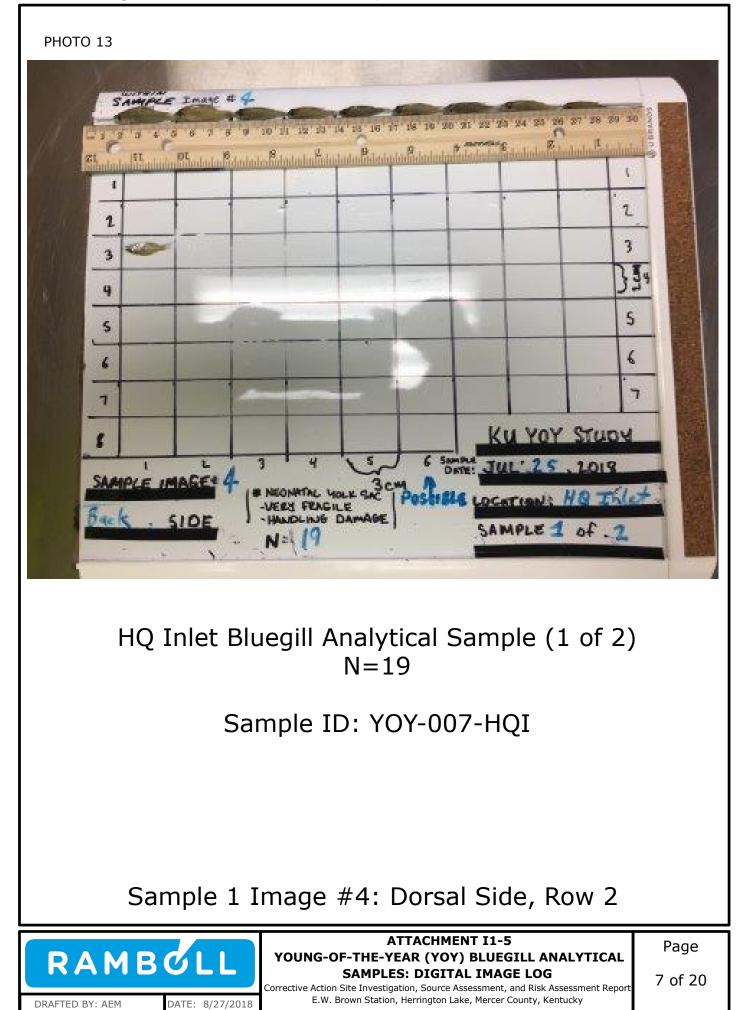

e





### ATTACHMENT I1-5 YOUNG-OF-THE-YEAR (YOY) BLUEGILL ANALYTICAL SAMPLES: DIGITAL IMAGE LOG

Page

Corrective Action Site Investigation, Source Assessment, and Risk Assessment Report E.W. Brown Station, Herrington Lake, Mercer County, Kentucky

DRAFTED BY: AEM





Page

DRAFTED BY: AEM

DATE: 8/27/2018

Corrective Action Site Investigation, Source Assessment, and Risk Assessment Report E.W. Brown Station, Herrington Lake, Mercer County, Kentucky





PHOTO 8



Sample 1 Image #2: Right Side, closeup photos



DRAFTED BY: AEM

DATE: 8/27/2018

ATTACHMENT I1-5 YOUNG-OF-THE-YEAR (YOY) BLUEGILL ANALYTICAL SAMPLES: DIGITAL IMAGE LOG Corrective Action Site Investigation, Source Assessment, and Risk Assessment Report

E.W. Brown Station, Herrington Lake, Mercer County, Kentucky

Page













#### **PHOTO 19**



Sample 1 Image #5: Dorsal Side, Row 3, closeup photo and sample bag



ATTACHMENT I1-5 YOUNG-OF-THE-YEAR (YOY) BLUEGILL ANALYTICAL SAMPLES: DIGITAL IMAGE LOG Corrective Action Site Investigation, Source Assessment, and Risk Assessment Report

E.W. Brown Station, Herrington Lake, Mercer County, Kentucky

Page

ent Report 10 of 20

DRAFTED BY: AEM



DRAFTED BY: AEM





4

Sample 2 Image #1: Left Side, closeup photos



DATE: 8/27/2018

DRAFTED BY: AEM

ATTACHMENT I1-5 YOUNG-OF-THE-YEAR (YOY) BLUEGILL ANALYTICAL SAMPLES: DIGITAL IMAGE LOG Corrective Action Site Investigation, Source Assessment, and Risk Assessment Report

E.W. Brown Station, Herrington Lake, Mercer County, Kentucky

Page









Sample 2 Image #2: Right Side, closeup photos



DRAFTED BY: AEM