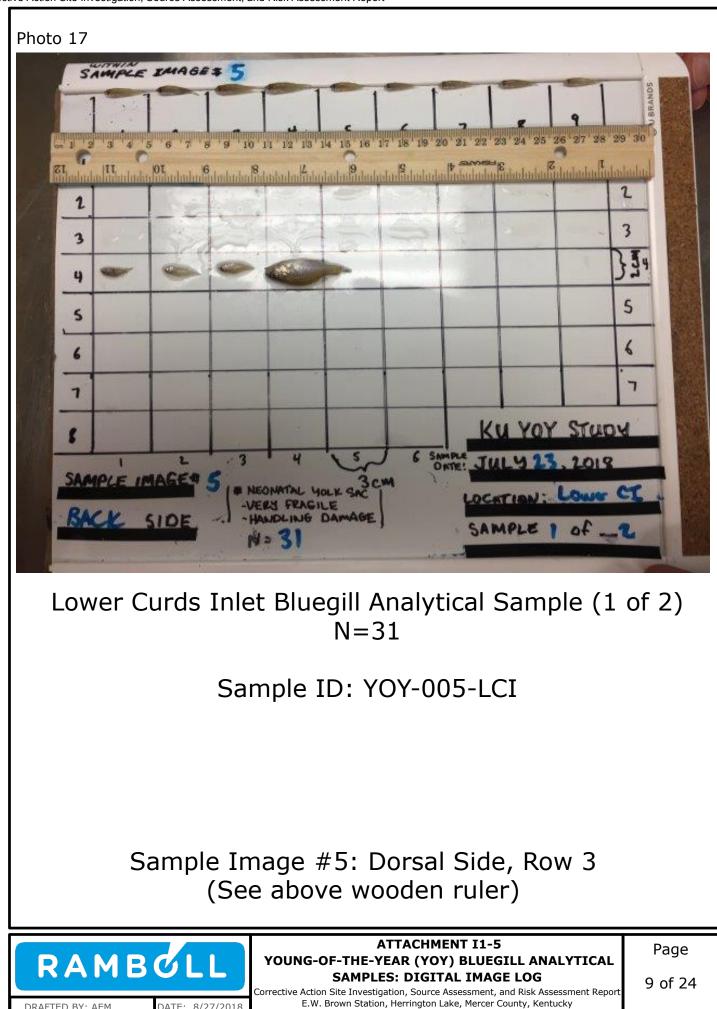

TAL IMAGE LOG

Page

Corrective Action Site Investigation, Source Assessment, and Risk Assessment Report E.W. Brown Station, Herrington Lake, Mercer County, Kentucky

DRAFTED BY: AEM

DATE: 8/27/2018



DATE: 8/27/2018

DRAFTED BY: AEM

tive Action Site Investigation, Source Assessment, and Risk Assessn E.W. Brown Station, Herrington Lake, Mercer County, Kentucky









Sample Image #2: Right side, closeup photos



ATTACHMENT I1-5 YOUNG-OF-THE-YEAR (YOY) BLUEGILL ANALYTICAL SAMPLES: DIGITAL IMAGE LOG Corrective Action Site Investigation, Source Assessment, and Risk Assessment Report

E.W. Brown Station, Herrington Lake, Mercer County, Kentucky

Page

DATE: 8/27/2018

DRAFTED BY: AEM



E.W. Brown Station, Herrington Lake, Mercer County, Kentucky







DRAFTED BY: AEM

DATE: 8/27/2018







DRAFTED BY: AEM

DATE: 8/27/2018



Corrective Action Site Investigation, Source Assessment, and Risk Assessment Report E.W. Brown Station, Herrington Lake, Mercer County, Kentucky





RAMBOLL DATE: 8/27/2018 DRAFTED BY: AEM

SAMPLES: DIGITAL IMAGE LOG Corrective Action Site Investigation, Source Assessment, and Risk Assessment Report E.W. Brown Station, Herrington Lake, Mercer County, Kentucky





Sample Image #2: Right Side, Closeup photos



DRAFTED BY: AEM

DATE: 8/27/2018

ATTACHMENT I1-5 YOUNG-OF-THE-YEAR (YOY) BLUEGILL ANALYTICAL SAMPLES: DIGITAL IMAGE LOG Corrective Action Site Investigation, Source Assessment, and Risk Assessment Report

E.W. Brown Station, Herrington Lake, Mercer County, Kentucky

Page

















Sample Image #4: Dorsal Side, Row 2, Closeup Photos