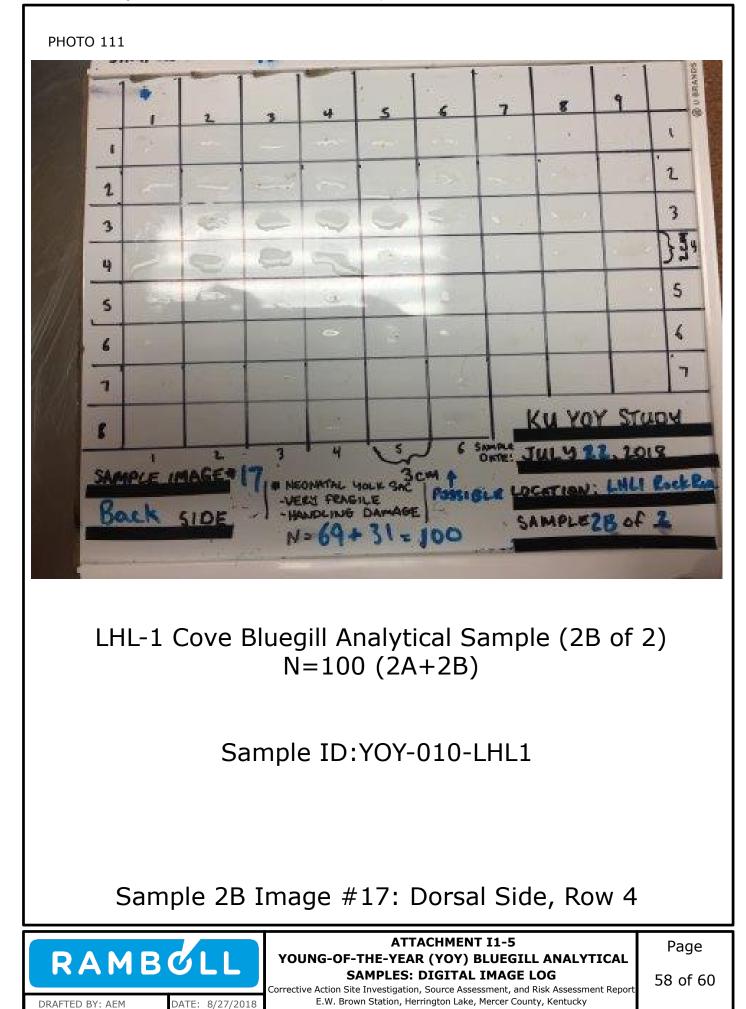

Attachment I1-5: Young-of-the-Year (YOY) Bluegill Analytical Samples: Digital Image Log

Appendix I2: Alternative Selenium and Arsenic Screening Criteria Considerations

Appendix I1: Young-of-the-Year (YOY) Bluegill Assessment