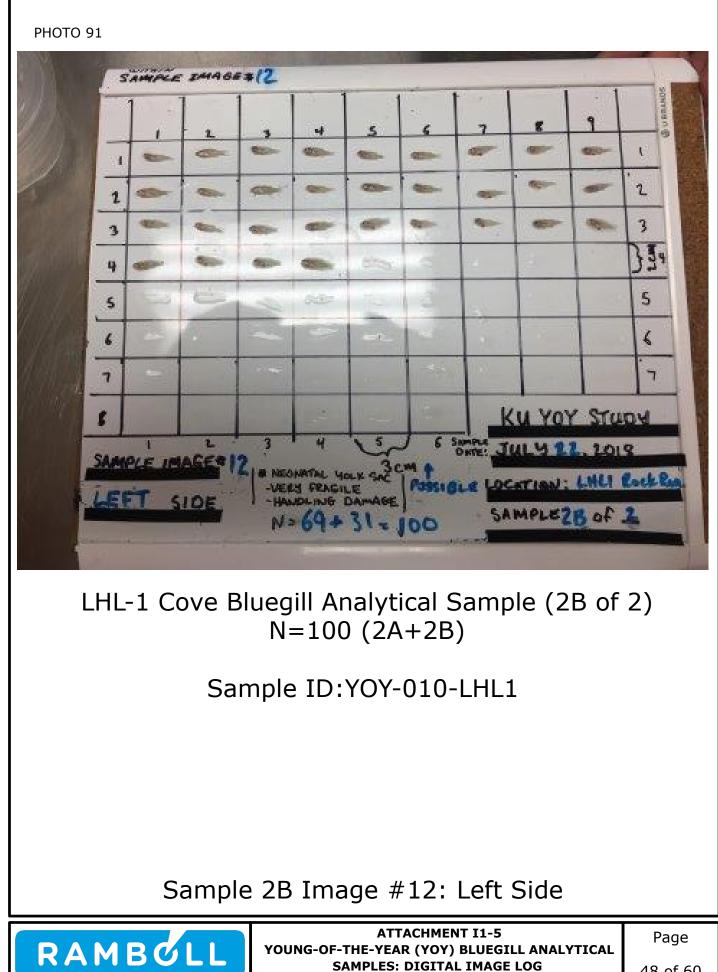

Attachment I1-5: Young-of-the-Year (YOY) Bluegill Analytical Samples: Digital Image Log

Appendix I2: Alternative Selenium and Arsenic Screening Criteria Considerations

Appendix I1: Young-of-the-Year (YOY) Bluegill Assessment