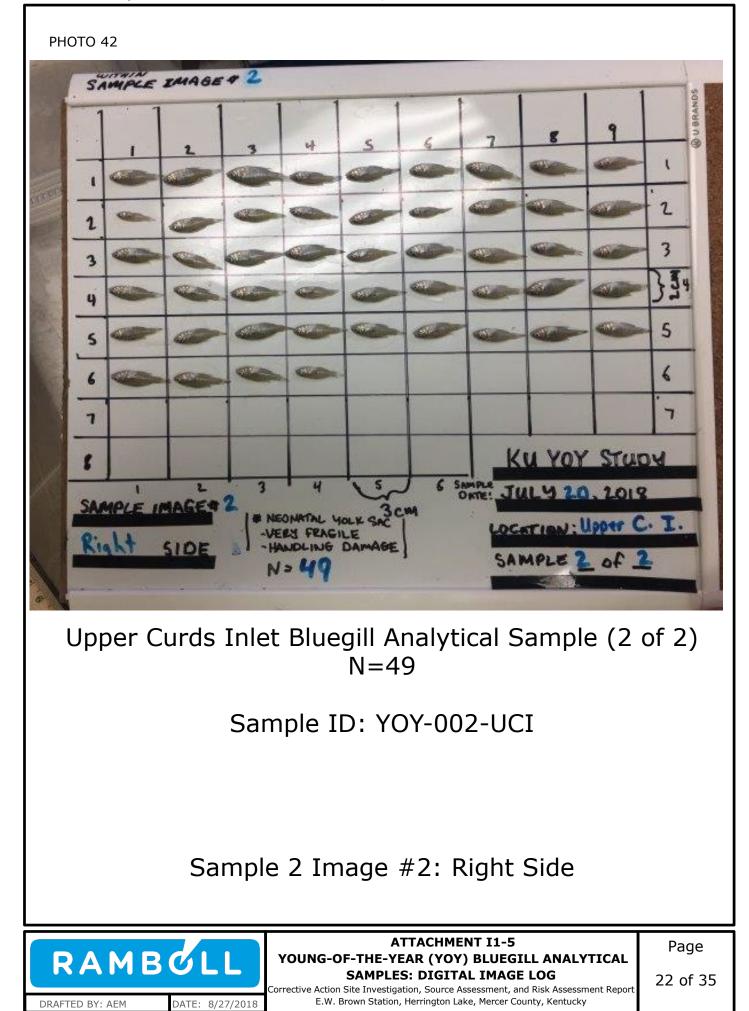

Attachment I1-5: Young-of-the-Year (YOY) Bluegill Analytical Samples: Digital Image Log

Appendix I2: Alternative Selenium and Arsenic Screening Criteria Considerations

Appendix I1: Young-of-the-Year (YOY) Bluegill Assessment