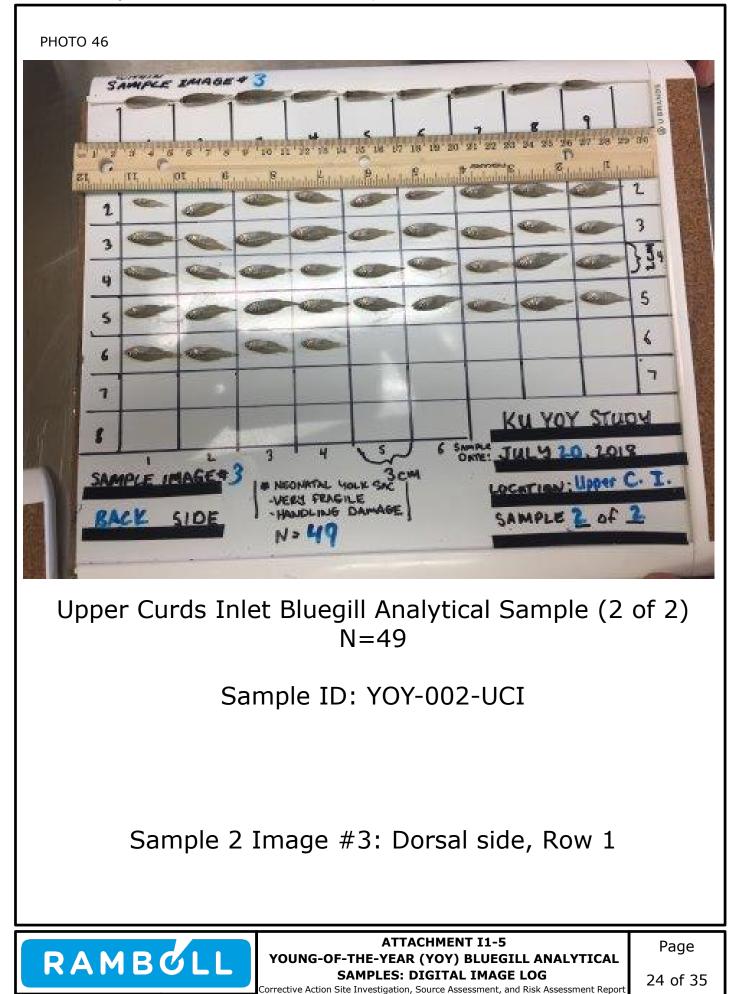

Attachment I1-5: Young-of-the-Year (YOY) Bluegill Analytical Samples: Digital Image Log

Appendix I2: Alternative Selenium and Arsenic Screening Criteria Considerations

Appendix I1: Young-of-the-Year (YOY) Bluegill Assessment