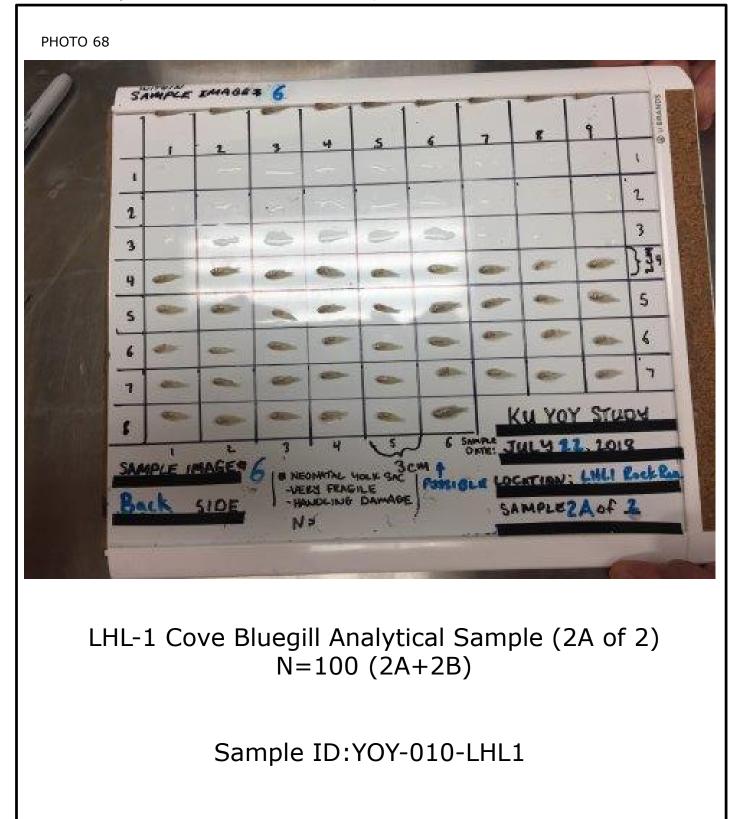

Attachment I1-5: Young-of-the-Year (YOY) Bluegill Analytical Samples: Digital Image Log

Appendix I2: Alternative Selenium and Arsenic Screening Criteria Considerations

Appendix I1: Young-of-the-Year (YOY) Bluegill Assessment