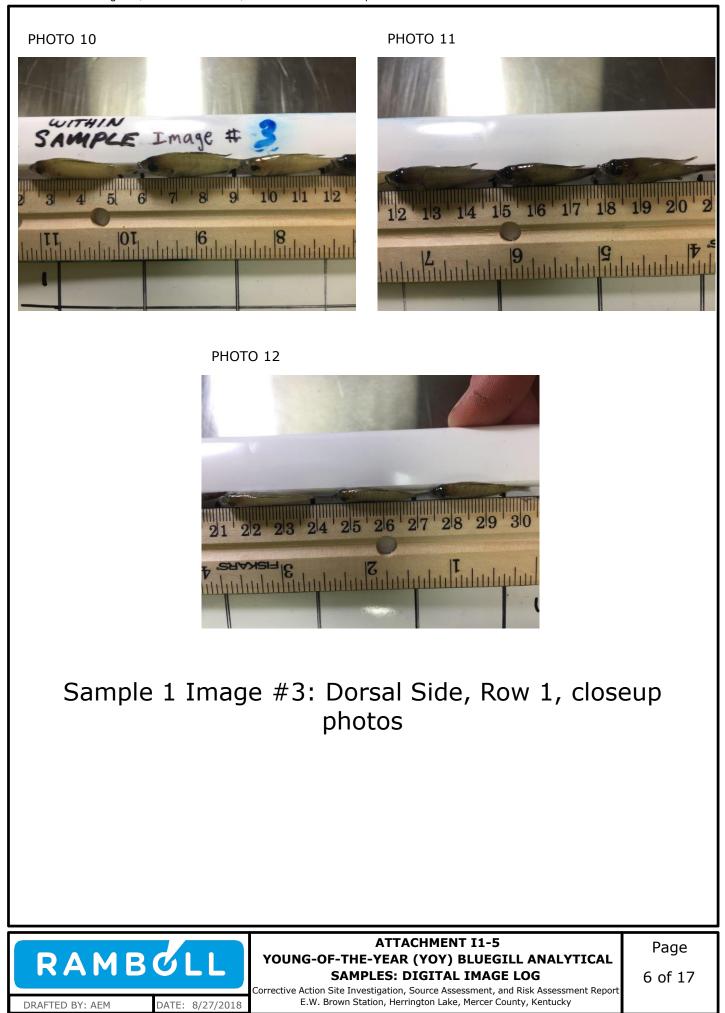

Attachment I1-5: Young-of-the-Year (YOY) Bluegill Analytical Samples: Digital Image Log

Appendix I2: Alternative Selenium and Arsenic Screening Criteria Considerations

Appendix I1: Young-of-the-Year (YOY) Bluegill Assessment