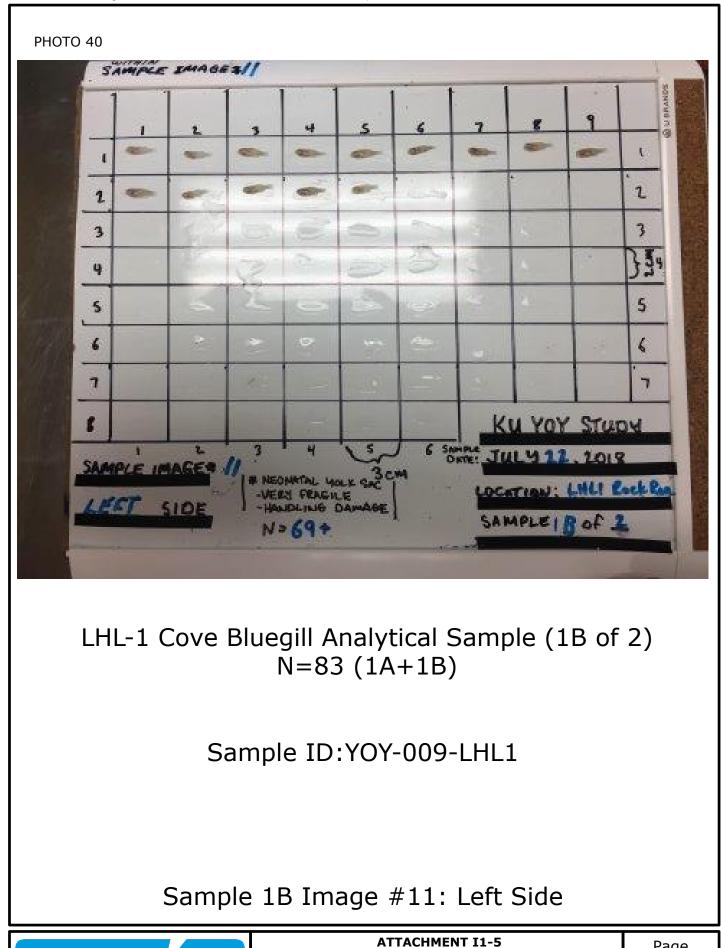

Attachment I1-5: Young-of-the-Year (YOY) Bluegill Analytical Samples: Digital Image Log

Appendix I2: Alternative Selenium and Arsenic Screening Criteria Considerations

Appendix I1: Young-of-the-Year (YOY) Bluegill Assessment