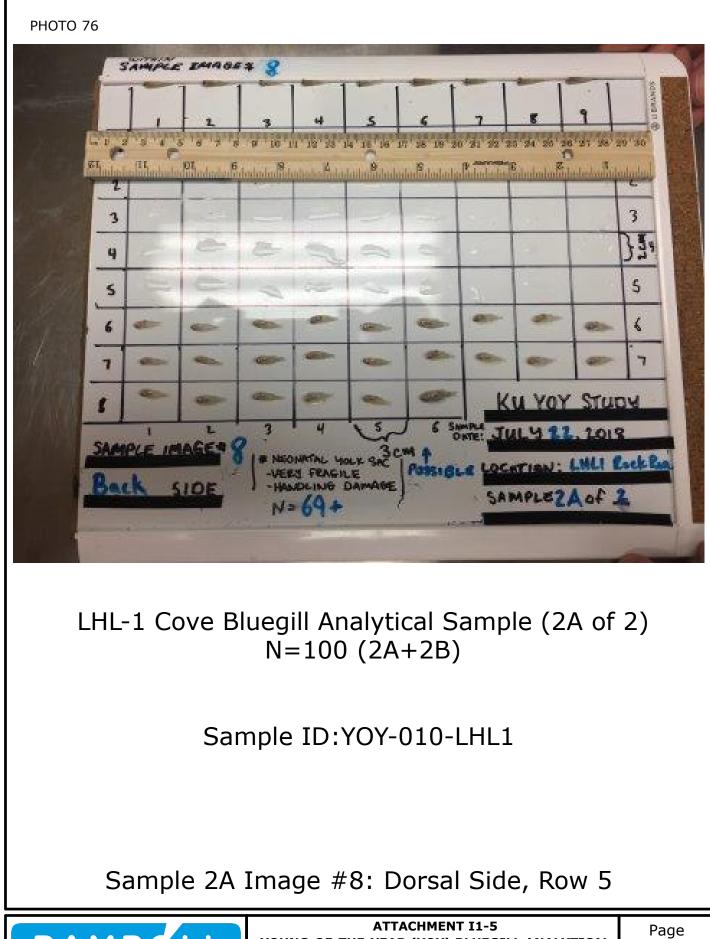

Attachment I1-5: Young-of-the-Year (YOY) Bluegill Analytical Samples: Digital Image Log

Appendix I2: Alternative Selenium and Arsenic Screening Criteria Considerations

Appendix I1: Young-of-the-Year (YOY) Bluegill Assessment