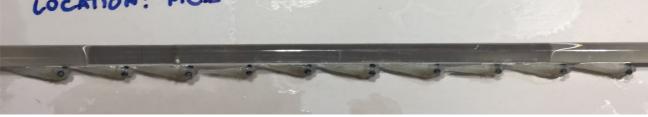

| /e     |
| Bluegill (Lepomis) Number(s): MCI_popeye_(                                                                                                                                                                                                                                                                 | _61-70 |
| Abnormality Description(s): Popeye Disease                                                                                                                                                                                                                                                                 |        |





| Primary Fish Health Assessor   | : RL Six yell       | ow grids = 1 cm    |                       |                  |
|--------------------------------|---------------------|--------------------|-----------------------|------------------|
| hird-Party Assessor:           |                     |                    |                       |                  |
| Assessment Date(s): Aug 24-    | 28, 2018            |                    |                       |                  |
| Anatomical Category (e.g. spir | e, fin(s)): Eyes    |                    |                       |                  |
| Example                        | s From YOY Bass S   | ampling Region (   | circle one):          |                  |
| Curds Inlet HQ Inlet           | LHL1(Rocky Arm      | ) LHL2(Dix Da