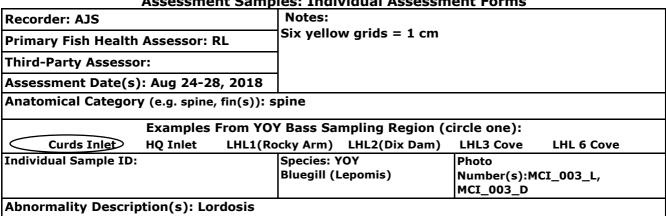

| H4             |                  |                                |                                       |                                  |                | 32   |

# **Attachment I1-3** Completed Young-of-the-Year (YOY) Bluegill

RAMBOLL



Abnormality Description(s): Lordosis



Abnormality Description(s): Lordosis



RAMBOLL





### Abnormality Description(s): Craniofacial pug-nosed







Abnormality Description(s): Scoliosis

RAMBOLL





### Abnormality Description(s): Compressed peduncle

























| Assessment Date(s): Aug 24-28, 2018<br>Anatomical Category (e.g. spine, fin(s)): Eyes<br>Examples From YOY Bass Sampling Region (circle one):<br>Curds Inlet HQ Inlet LHL1(Rocky Arm) LHL2(Dix Dam) LHL3 Cove LHL 6 Cove<br>Individual Sample ID: Species: YOY Photo                                       |        |
|------------------------------------------------------------------------------------------------------------------------------------------------------------------------------------------------------------------------------------------------------------------------------------------------------------|--------|
| Anatomical Category (e.g. spine, fin(s)):