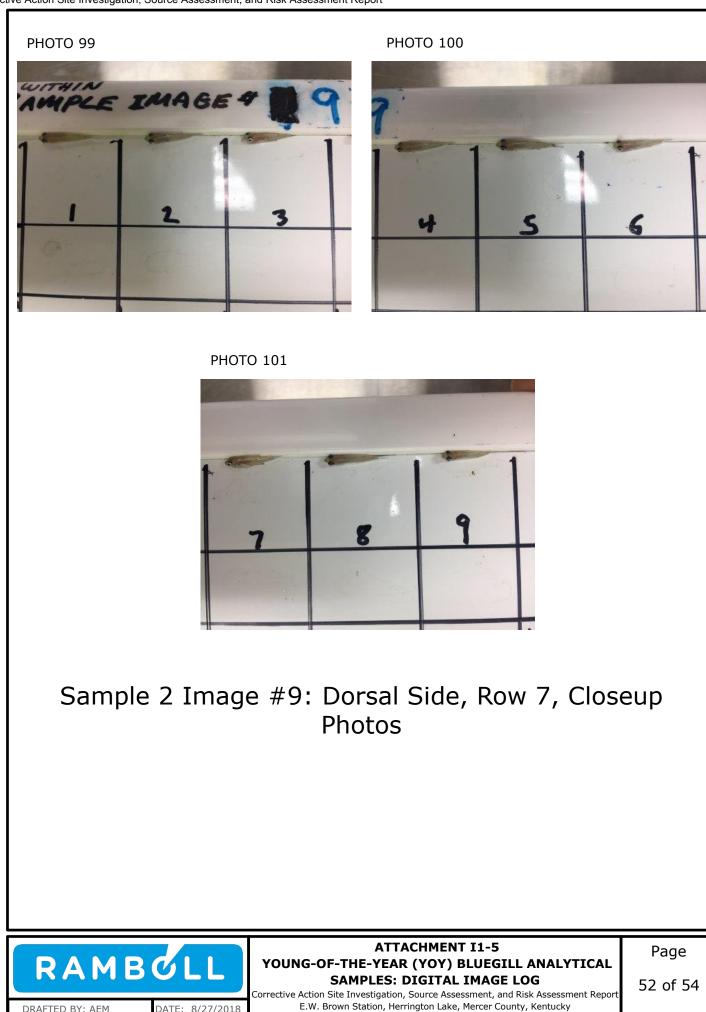

|





DRAFTED BY: AEM

DATE: 8/27/2018

Corrective Action Site Investigation, Source Assessment, and Risk Assessment Report E.W. Brown Station, Herrington Lake, Mercer County, Kentucky















DRAFTED BY: AEM

DATE: 8/27/2018





**PHOTO 104** 



Sample 2 Image #10: Dorsal Side, Row 8, Closeup Photos



ATTACHMENT I1-5 YOUNG-OF-THE-YEAR (YOY) BLUEGILL ANALYTICAL SAMPLES: DIGITAL IMAGE LOG Corrective Action Site Investigation, Source Assessment, and Risk Assessment Report

E.W. Brown Station, Herrington Lake, Mercer County, Kentucky

Page

## **LOWER CURDS INLET**



## ATTACHMENT I1-5 YOUNG-OF-THE-YEAR (YOY) BLUEGILL ANALYTICAL SAMPLES: DIGITAL IMAGE LOG

Page

Corrective Action Site Investigation, Source Assessment, and Risk Assessment Report E.W. Brown Station, Herrington Lake, Mercer County, Kentucky

DRAFTED BY: AEM

DATE: 8/27/2018



DATE: 8/27/2018

DRAFTED BY: AEM

tive Action Site Investigation, Source Assessment, and Risk Assessn E.W. Brown Station, Herrington Lake