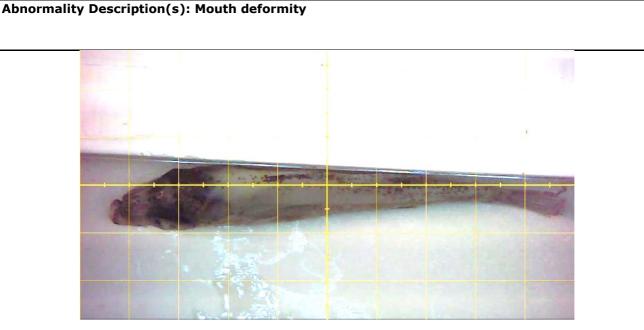

|  |  |
| Examples F                              | rom YOY Bass Sampling Region (     | circle one):                                  |  |  |
| Curds Inlet HQ Inlet                    | HL1(Rocky Arm) LHL2(Dix Dam)       | LHL3 Cove LHL 6 Cove                          |  |  |
| Individual Sample ID:                   | Species: YOY<br>Bluegill (Lepomis) | Photo<br>Number(s): LHL1_008_L,<br>LHL1_008_D |  |  |
| Abnormality Description(s): Mou         | th/Facial deformities              | · • •                                         |  |  |



Abnormality Description(s): Mouth/Facial deformities



Page 12 of 16

RAMBOLL



Abnormality Description(s): Operculum Deformity



Abnormality Description(s): Operculum Deformity



Page 13 of 16

RAMBOLL









RAMBOLL



Abnormality Description(s): Mouth/Facial deformity



Abnormality Description(s): Mouth/Facial deformity



Page 15 of 16

# **Attachment I1-3** Completed Young-of-the-Year (YOY) Bluegill



Abnormality Description(s): Scoliosis





Page 16 of 16

RAMBOLL



RAMBOLL

| Recorder: AJS                    |              | N            | lotes:                  |               |                      |
|----------------------------------|--------------|--------------|-------------------------|---------------|----------------------|
| Primary Fish Health Assessor: RL |              | RL Si        | Six yellow grids = 1 cm |               |                      |
| Third-Party Assessor:            |              |              |                         |               |