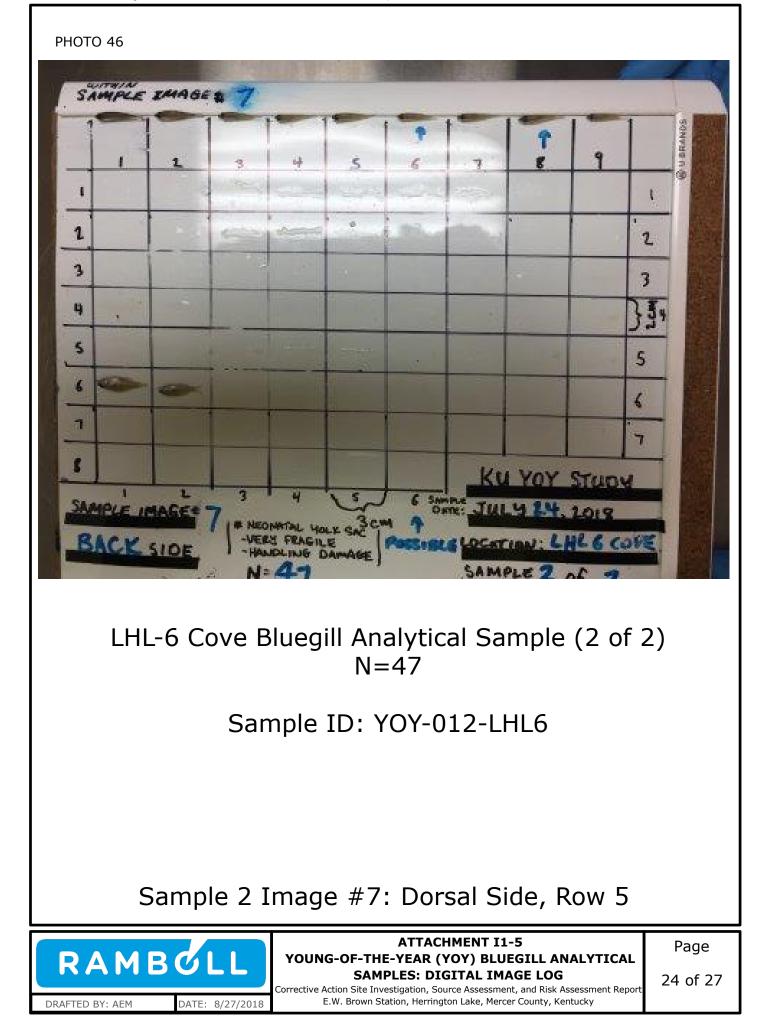

Attachment I1-5: Young-of-the-Year (YOY) Bluegill Analytical Samples: Digital Image Log

Appendix I2: Alternative Selenium and Arsenic Screening Criteria Considerations

Appendix I1: Young-of-the-Year (YOY) Bluegill Assessment