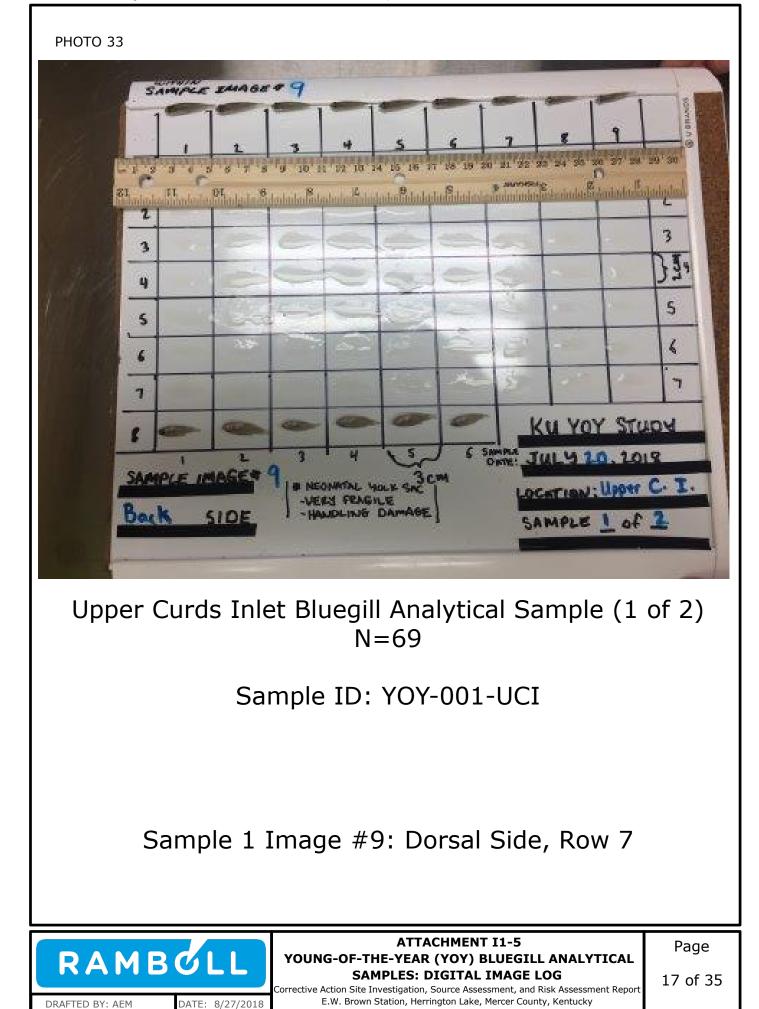

Attachment I1-5: Young-of-the-Year (YOY) Bluegill Analytical Samples: Digital Image Log

Appendix I2: Alternative Selenium and Arsenic Screening Criteria Considerations

Appendix I1: Young-of-the-Year (YOY) Bluegill Assessment