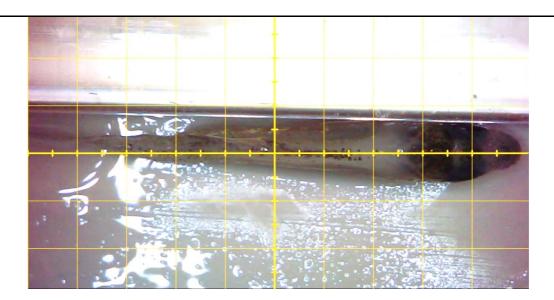

Attachment I1-3: Completed Young-of-the-Year (YOY) Bluegill Assessment Samples: Individual Assessment Forms

Attachment I1-4: Completed Third-Party (J. Hawke, LSU) Young-of-the-Year (YOY) Bluegill Assessment Forms