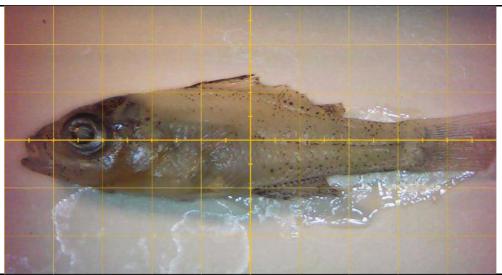

Attachment I1-3: Completed Young-of-the-Year (YOY) Bluegill Assessment Samples: Individual Assessment Forms

Attachment I1-4: Completed Third-Party (J. Hawke, LSU) Young-of-the-Year (YOY) Bluegill Assessment Forms