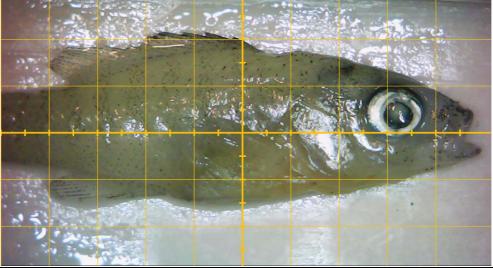

both the left and right sides of the fish (two photos). b) For the YOY analytical subsample of approximately 10 YOY bass (minimum 5 grams total weight), detailed imagery will be captured of both the left and right sides of each individual (two photos) before they are frozen for shipment to the laboratory.