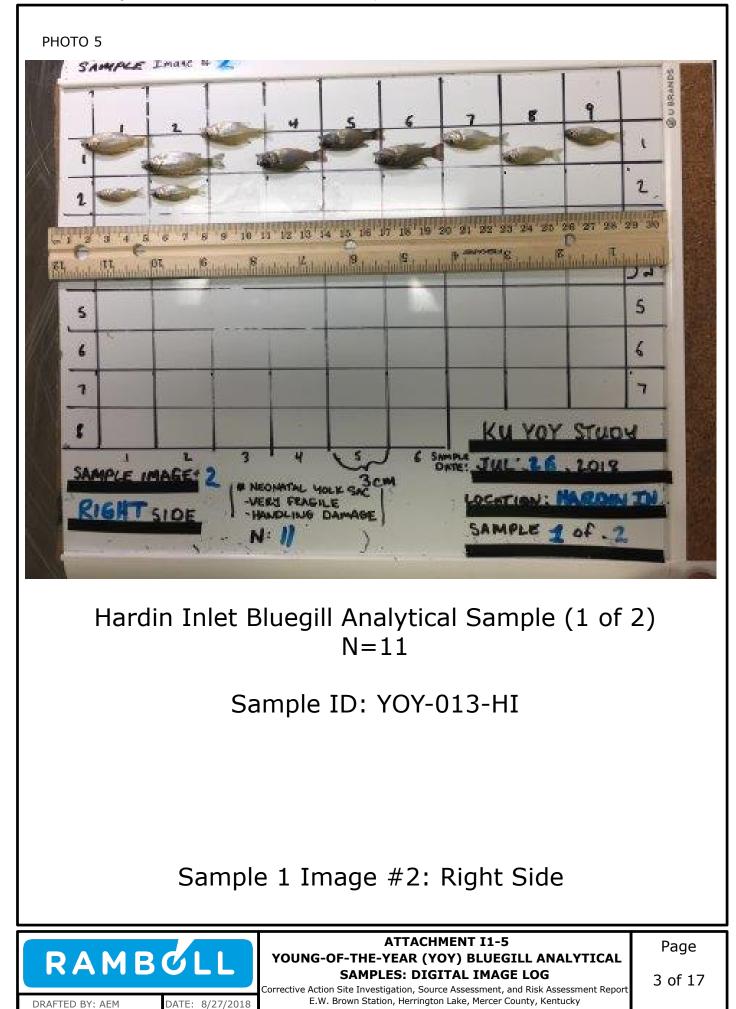

Attachment I1-5: Young-of-the-Year (YOY) Bluegill Analytical Samples: Digital Image Log

Appendix I2: Alternative Selenium and Arsenic Screening Criteria Considerations

Appendix I1: Young-of-the-Year (YOY) Bluegill Assessment