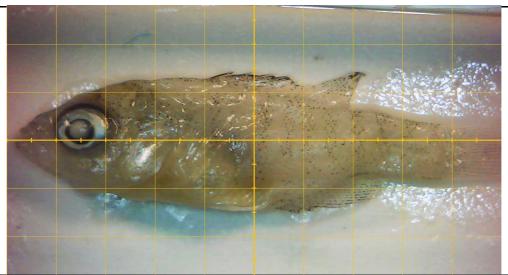

Attachment I1-3: Completed Young-of-the-Year (YOY) Bluegill Assessment Samples: Individual Assessment Forms

Attachment I1-4: Completed Third-Party (J. Hawke, LSU) Young-of-the-Year (YOY) Bluegill Assessment Forms