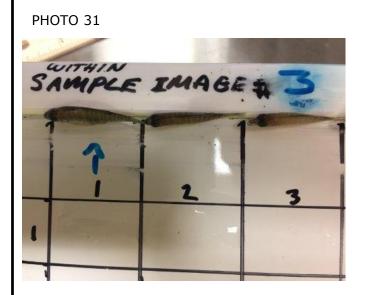

Attachment I1-5: Young-of-the-Year (YOY) Bluegill Analytical Samples: Digital Image Log

Appendix I2: Alternative Selenium and Arsenic Screening Criteria Considerations

Appendix I1: Young-of-the-Year (YOY) Bluegill Assessment