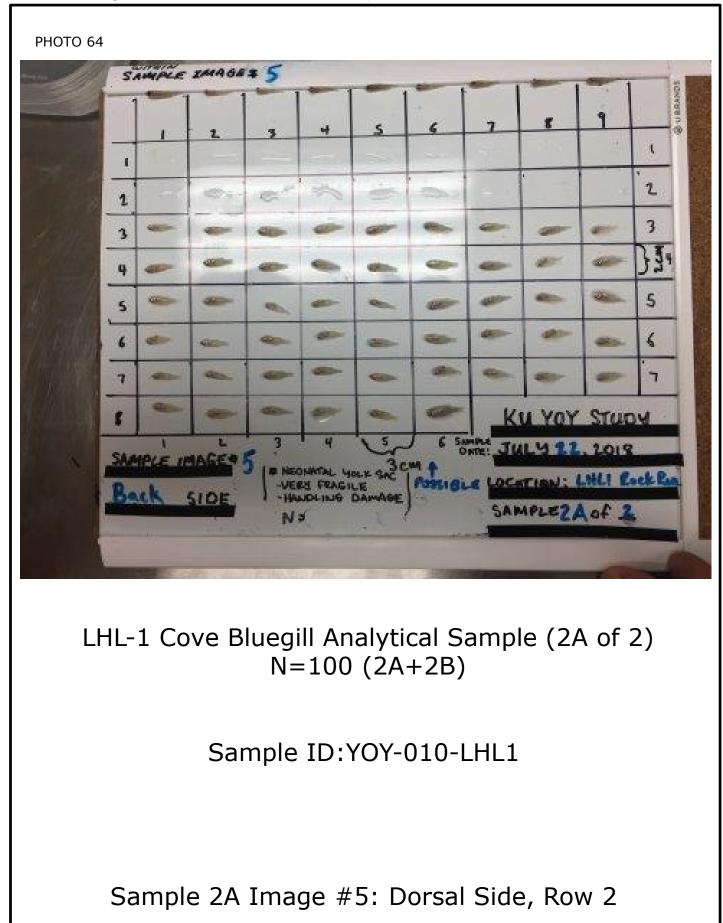

Attachment I1-5: Young-of-the-Year (YOY) Bluegill Analytical Samples: Digital Image Log

Appendix I2: Alternative Selenium and Arsenic Screening Criteria Considerations

Appendix I1: Young-of-the-Year (YOY) Bluegill Assessment