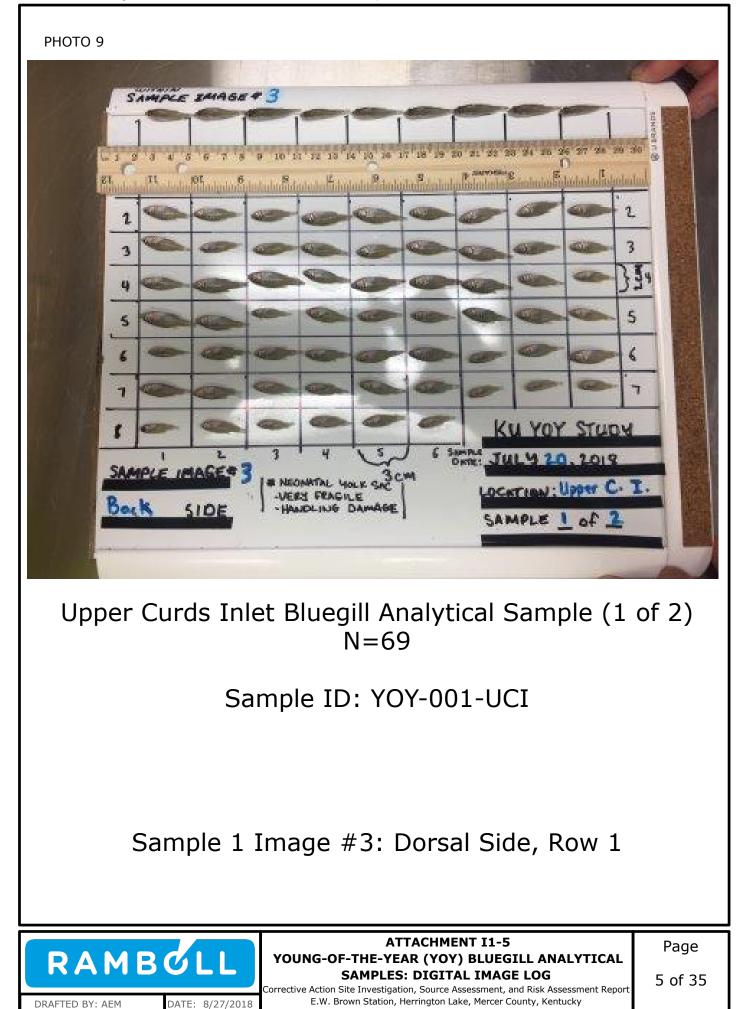

Attachment I1-5: Young-of-the-Year (YOY) Bluegill Analytical Samples: Digital Image Log

Appendix I2: Alternative Selenium and Arsenic Screening Criteria Considerations

Appendix I1: Young-of-the-Year (YOY) Bluegill Assessment