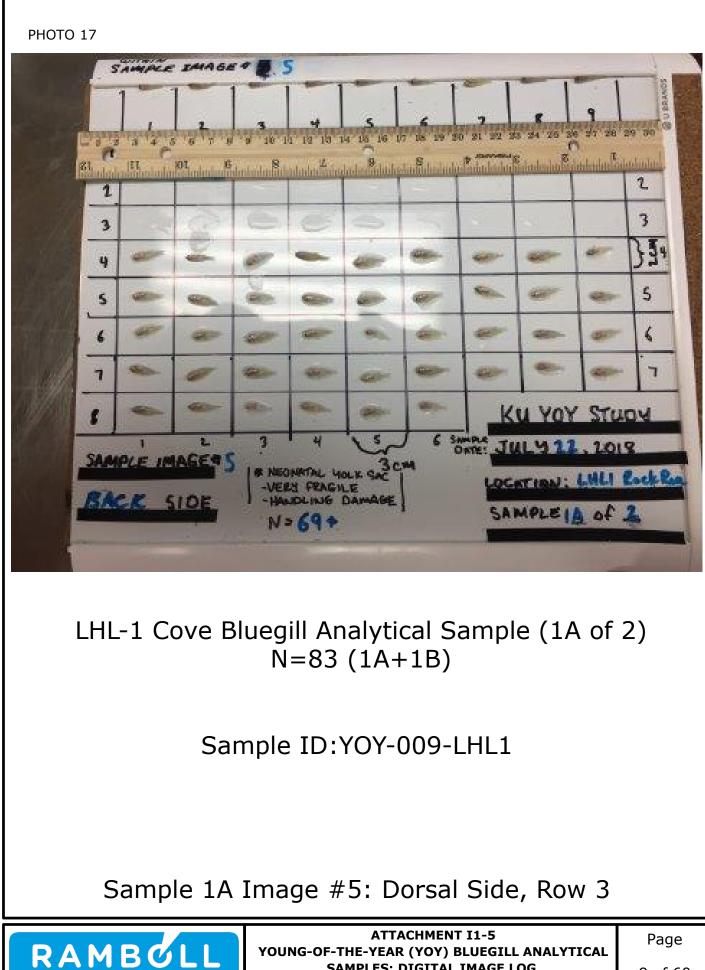

Attachment I1-5: Young-of-the-Year (YOY) Bluegill Analytical Samples: Digital Image Log

Appendix I2: Alternative Selenium and Arsenic Screening Criteria Considerations

Appendix I1: Young-of-the-Year (YOY) Bluegill Assessment