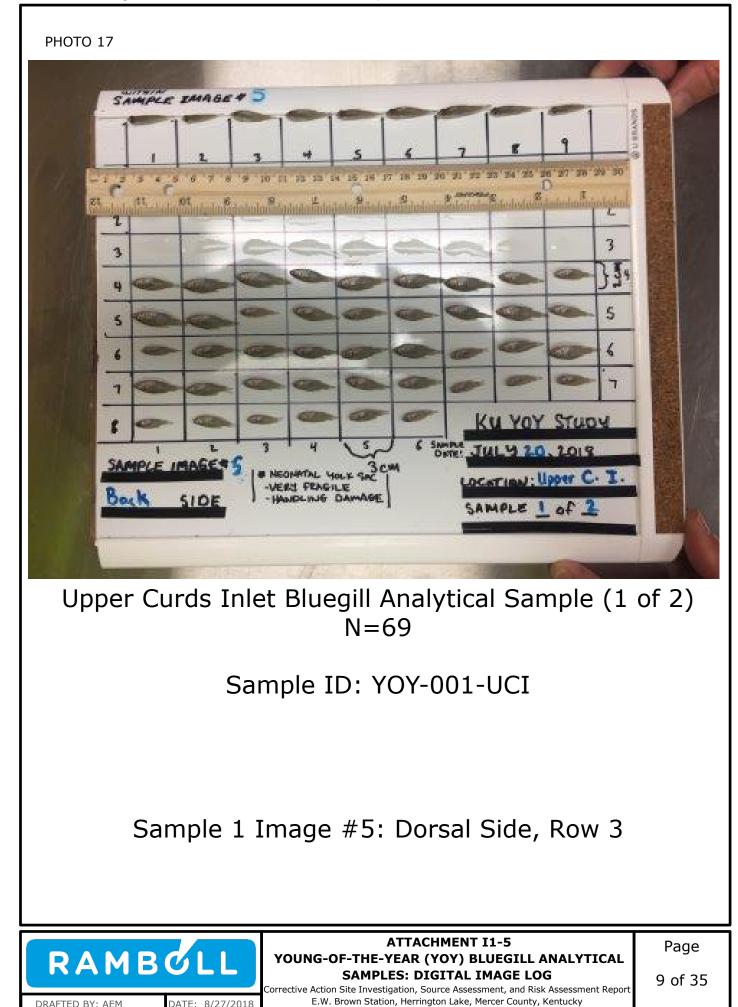

Attachment I1-5: Young-of-the-Year (YOY) Bluegill Analytical Samples: Digital Image Log

Appendix I2: Alternative Selenium and Arsenic Screening Criteria Considerations

Appendix I1: Young-of-the-Year (YOY) Bluegill Assessment