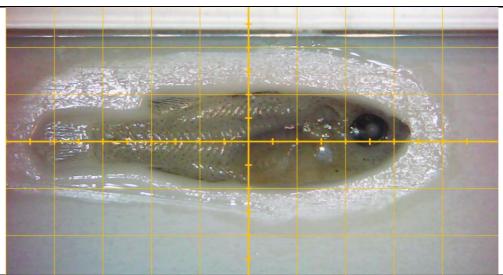

| H4             |                  |                                |                                       |                                  |                | 32   |

# **Attachment I1-3** Completed Young-of-the-Year (YOY) Bluegill

RAMBOLL



Abnormality Description(s): Lordosis



Abnormality Description(s): Lordosis



RAMBOLL





### Abnormality Description(s): Craniofacial pug-nosed







Abnormality Description(s): Scoliosis

RAMBOLL





### Abnormality Description(s): Compressed peduncle

























| Assessment Date(s): Aug 24-28, 2018<br>Anatomical Category (e.g. spine, fin(s)): Eyes<br>Examples From YOY Bass Sampling Region (circle one):<br>Curds Inlet HQ Inlet LHL1(Rocky Arm) LHL2(Dix Dam) LHL3 Cove LHL 6 Cove<br>Individual Sample ID: Species: YOY Photo                                       |        |
|------------------------------------------------------------------------------------------------------------------------------------------------------------------------------------------------------------------------------------------------------------------------------------------------------