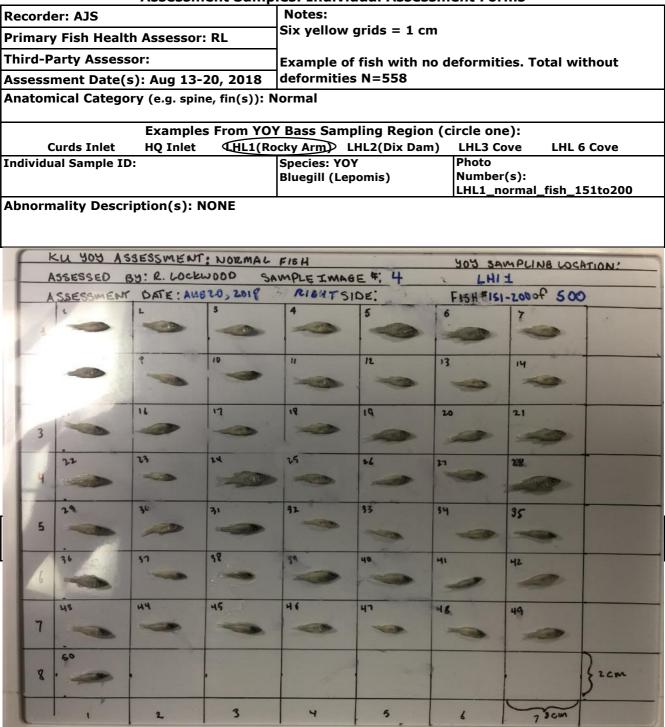

| 35         |       |
|    | 5   |            | -           | æ          | -         | -     |         |            |       |
|    |     | 36         | 37          | 38         | 39        | 40    | -       | 42         |       |
|    | 6   |            |             | 9          | -         |       |         |            |       |
|    | -   | 45         | 44          | 45         | 46        | 47    | 46      | 49         |       |
|    | ٦   |            |             | -          |           | -     | -       | -          |       |
| -  | 8   | 50         |             |            |           |       |         |            | } 2cm |
|    |     | t.         | 2           | 3          | ч         | 5     | ,       | -          | -     |

Page 2 of 16

RAMBOLL



Page 3 of 16

RAMBOLL



Page 4 of 16

RAMBOLL





#### Abnormality Description(s): Operculum Deformity







| Recorder: AJS<br>Primary Fish Health Assessor: RL |                 | Notes:<br>Six yellow grids = 1 cm  |                                     |            |
|---------------------------------------------------|-----------------|------------------------------------|-------------------------------------|------------|
|                                                   |                 |                                    |                                     |            |
| Assessment Date(s): Aug 13-                       | 20, 2018        | 1                                  |                                     |            |
| Anatomical Category (e.g. spin                    | e, fin(s)): S   |