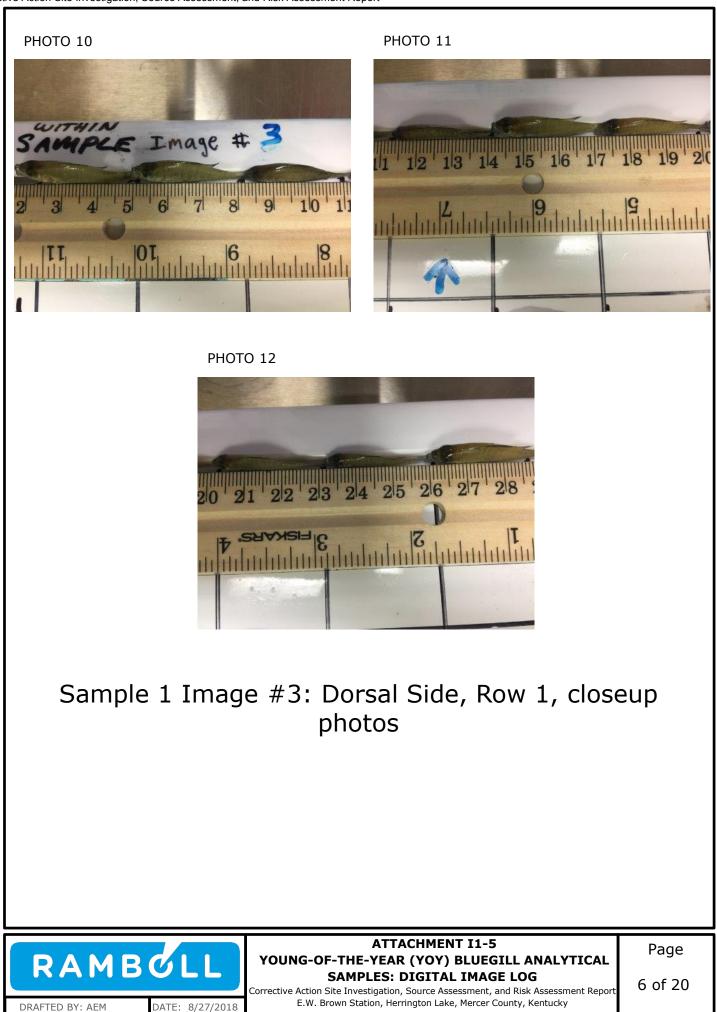

age





### ATTACHMENT I1-5 YOUNG-OF-THE-YEAR (YOY) BLUEGILL ANALYTICAL SAMPLES: DIGITAL IMAGE LOG

Page

Corrective Action Site Investigation, Source Assessment, and Risk Assessment Report E.W. Brown Station, Herrington Lake, Mercer County, Kentucky

DRAFTED BY: AEM





Page

DRAFTED BY: AEM

DATE: 8/27/2018

Corrective Action Site Investigation, Source Assessment, and Risk Assessment Report E.W. Brown Station, Herrington Lake, Mercer County, Kentucky





PHOTO 8



Sample 1 Image #2: Right Side, closeup photos



DRAFTED BY: AEM

DATE: 8/27/2018

ATTACHMENT I1-5 YOUNG-OF-THE-YEAR (YOY) BLUEGILL ANALYTICAL SAMPLES: DIGITAL IMAGE LOG Corrective Action Site Investigation, Source Assessment, and Risk Assessment Report

E.W. Brown Station, Herrington Lake, Mercer County, Kentucky

Page













#### **PHOTO 19**



Sample 1 Image #5: Dorsal Side, Row 3, closeup photo and sample bag



ATTACHMENT I1-5 YOUNG-OF-THE-YEAR (YOY) BLUEGILL ANALYTICAL SAMPLES: DIGITAL IMAGE LOG Corrective Action Site Investigation, Source Assessment, and Risk Assessment Report

E.W. Brown Station, Herrington Lake, Mercer County, Kentucky

Page

ent Report 10 of 20

DRAFTED BY: AEM



DRAFTED BY: AEM





4

Sample 2 Image #1: Left Side, closeup photos



DATE: 8/27/2018

DRAFTED BY: AEM

ATTACHMENT I1-5 YOUNG-OF-THE-YEAR (YOY) BLUEGILL ANALYTICAL SAMPLES: DIGITAL IMAGE LOG Corrective Action Site Investigation, Source Assessment, and Risk Assessment Report

E.W. Brown Station, Herrington Lake, Mercer County, Kentucky

Page









Sample 2 Image #2: Right Side, closeup photos



DRAFTED BY: AEM