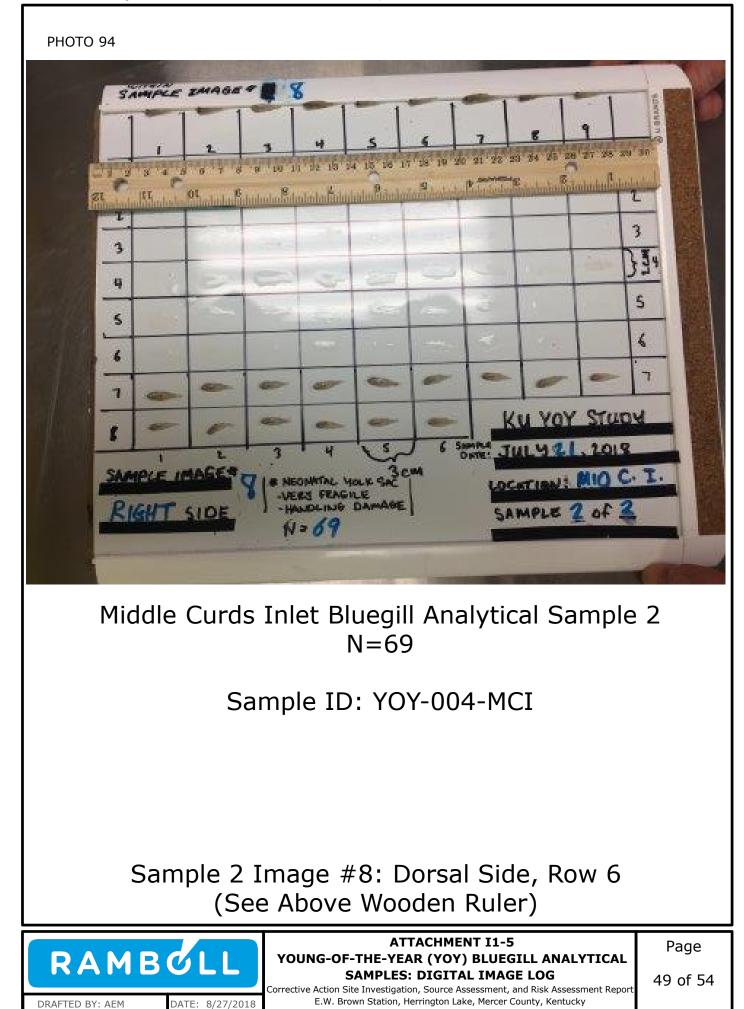

Attachment I1-5: Young-of-the-Year (YOY) Bluegill Analytical Samples: Digital Image Log

Appendix I2: Alternative Selenium and Arsenic Screening Criteria Considerations

Appendix I1: Young-of-the-Year (YOY) Bluegill Assessment