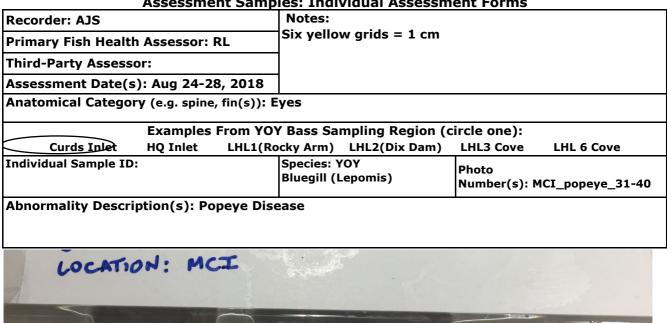

Attachment I1-3: Completed Young-of-the-Year (YOY) Bluegill Assessment Samples: Individual Assessment Forms

Attachment I1-4: Completed Third-Party (J. Hawke, LSU) Young-of-the-Year (YOY) Bluegill Assessment Forms