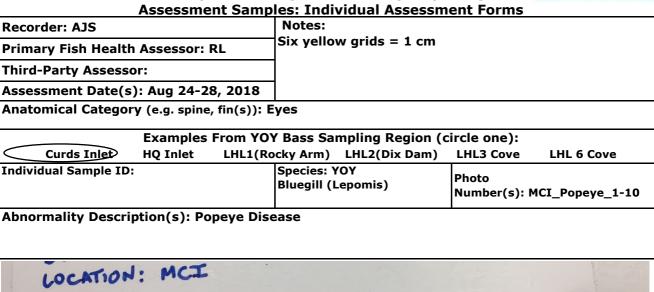

| H4             |                  |                                |                                       |                                  |                | 32   |

# **Attachment I1-3** Completed Young-of-the-Year (YOY) Bluegill

RAMBOLL



Abnormality Description(s): Lordosis



Abnormality Description(s): Lordosis



RAMBOLL





### Abnormality Description(s): Craniofacial pug-nosed







Abnormality Description(s): Scoliosis

RAMBOLL





### Abnormality Description(s): Compressed peduncle

























| Assessment Date(s): Aug 24-28, 2018<br>Anatomical Category (e.g. spine, fin(s)): Eyes<br>Examples From YOY Bass Sampling Region (circle one):<br>Curds Inlet HQ Inlet LHL1(Rocky Arm) LHL2(Dix Dam) LHL3 Cove LHL 6 Cove<br>Individual Sample ID: Species: YOY Photo                                       |        |
|------------------------------------------------------------------------------------------------------------------------------------------------------------------------------------------------------------------------------------------------------------------------------------------------------------|--------|
| Anatomical Category (e.g. spine, fin(s)): Eyes           Examples From YOY Bass Sampling Region (circle one):           Curds Inlet         HQ Inlet