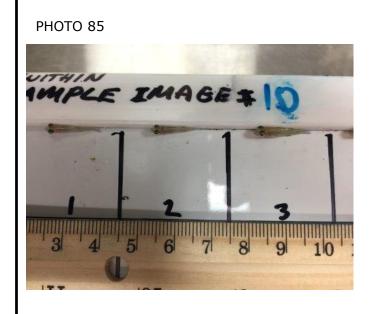

Attachment I1-5: Young-of-the-Year (YOY) Bluegill Analytical Samples: Digital Image Log

Appendix I2: Alternative Selenium and Arsenic Screening Criteria Considerations

Appendix I1: Young-of-the-Year (YOY) Bluegill Assessment