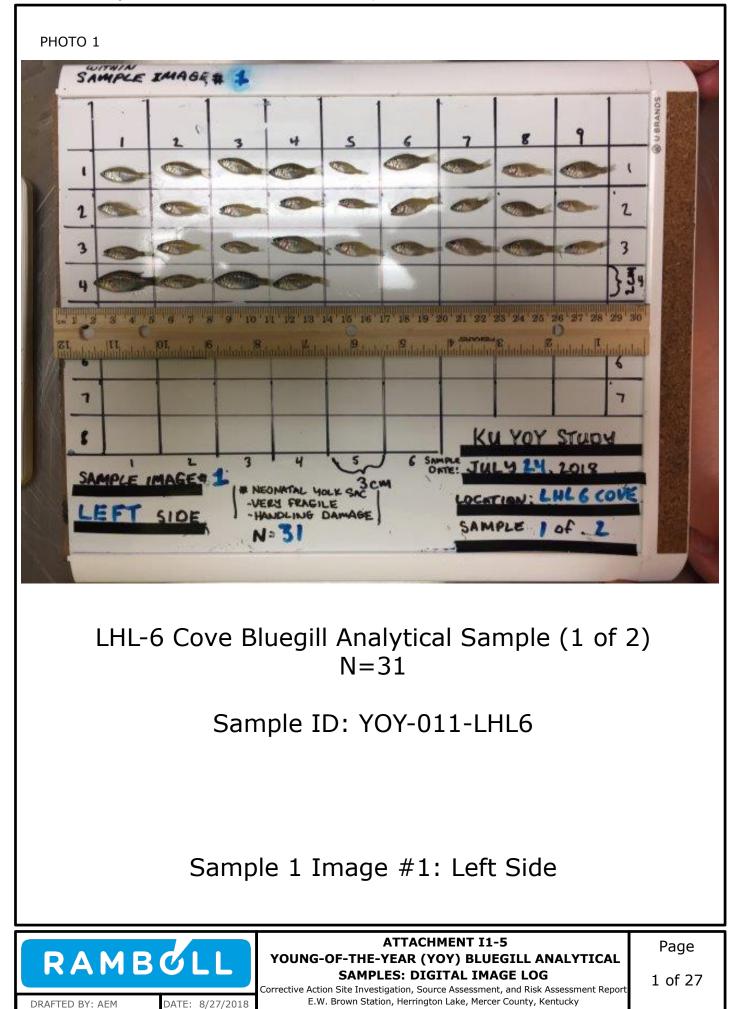

Attachment I1-5: Young-of-the-Year (YOY) Bluegill Analytical Samples: Digital Image Log

Appendix I2: Alternative Selenium and Arsenic Screening Criteria Considerations

Appendix I1: Young-of-the-Year (YOY) Bluegill Assessment