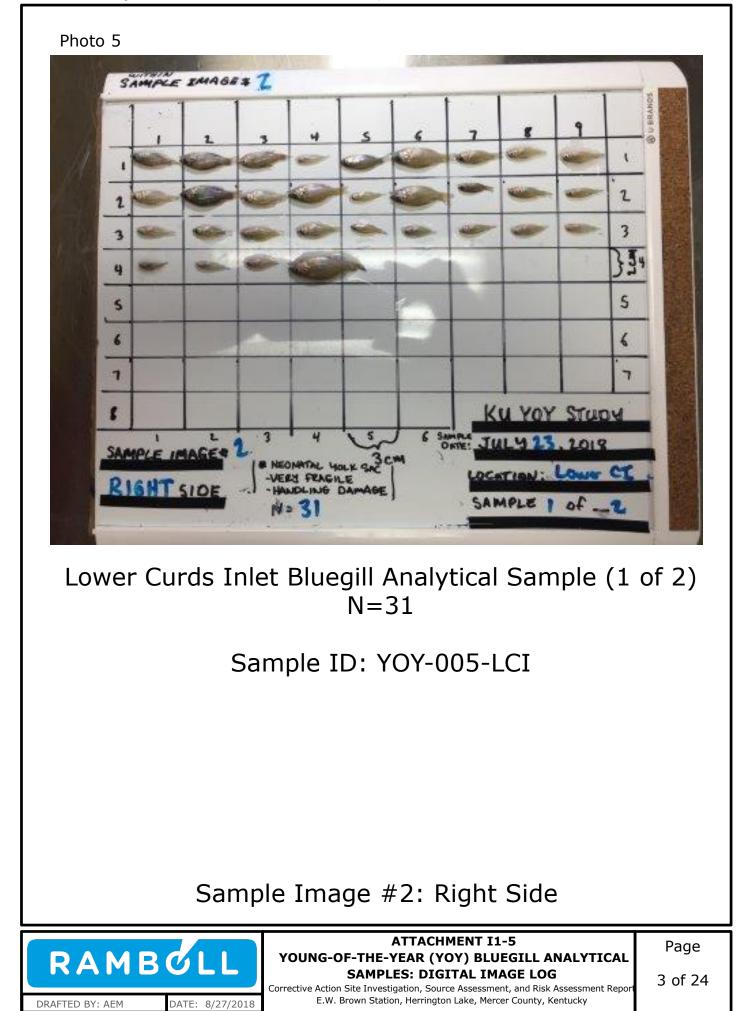

Attachment I1-5: Young-of-the-Year (YOY) Bluegill Analytical Samples: Digital Image Log

Appendix I2: Alternative Selenium and Arsenic Screening Criteria Considerations

Appendix I1: Young-of-the-Year (YOY) Bluegill Assessment