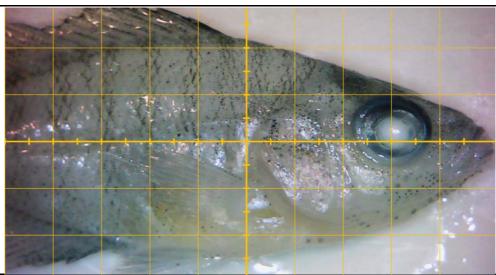

both the left and right sides of the fish (two photos). b) For the YOY analytical subsample of approximately 10 YOY bass (minimum 5 grams total weight), detailed imagery will be captured of both the left and right sides of each individual (two photos) before they are frozen for shipment to the laboratory.