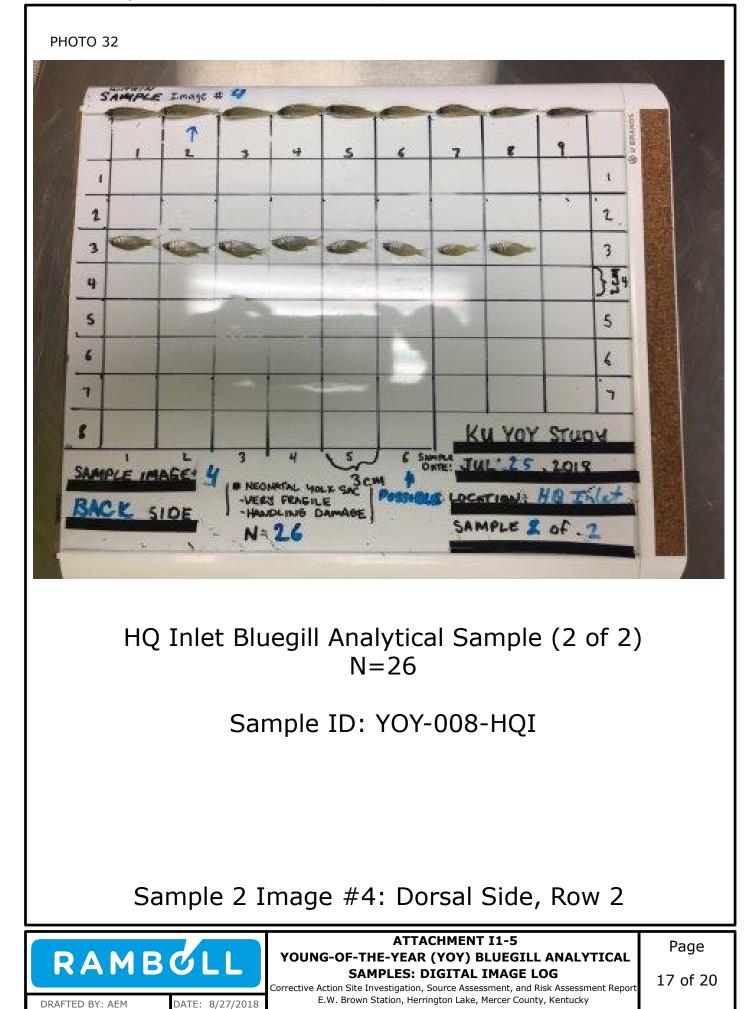

Attachment I1-5: Young-of-the-Year (YOY) Bluegill Analytical Samples: Digital Image Log

Appendix I2: Alternative Selenium and Arsenic Screening Criteria Considerations

Appendix I1: Young-of-the-Year (YOY) Bluegill Assessment