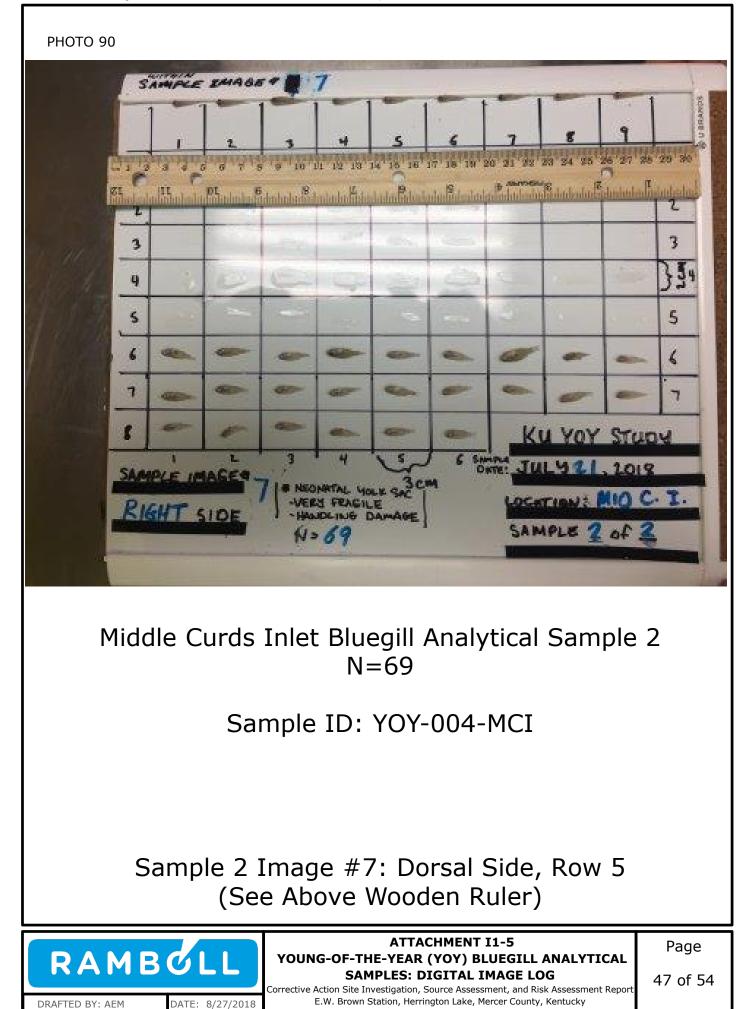

Attachment I1-5: Young-of-the-Year (YOY) Bluegill Analytical Samples: Digital Image Log

Appendix I2: Alternative Selenium and Arsenic Screening Criteria Considerations

Appendix I1: Young-of-the-Year (YOY) Bluegill Assessment