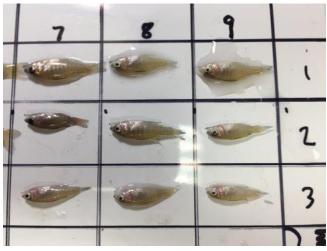

Attachment I1-5: Young-of-the-Year (YOY) Bluegill Analytical Samples: Digital Image Log

Appendix I2: Alternative Selenium and Arsenic Screening Criteria Considerations

Appendix I1: Young-of-the-Year (YOY) Bluegill Assessment