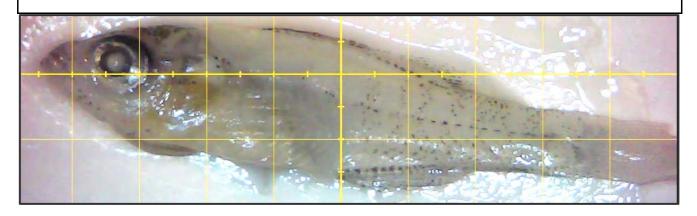

| 5   |            | -           | æ          | -         | -     |         |            |       |
|    |     | 36         | 37          | 38         | 39        | 40    | -       | 42         |       |
|    | 6   |            |             | 9          | -         |       |         |            |       |
|    | -   | 45         | 44          | 45         | 46        | 47    | 46      | 49         |       |
|    | ٦   |            |             | -          |           | -     | -       | -          |       |
| -  | 8   | 50         |             |            |           |       |         |            | } 2cm |
|    |     | t.         | 2           | 3          | ч         | 5     | ,       | -          | -     |

Page 2 of 16

RAMBOLL



Page 3 of 16

RAMBOLL



Page 4 of 16

RAMBOLL





#### Abnormality Description(s): Operculum Deformity







| Recorder: AJS<br>Primary Fish Health Assessor: RL |                 | Notes:<br>Six yellow grids = 1 cm  |                                     |            |
|---------------------------------------------------|-----------------|------------------------------------|-------------------------------------|------------|
|                                                   |                 |                                    |                                     |            |
| Assessment Date(s): Aug 13-                       | 20, 2018        | 1                                  |                                     |            |
| Anatomical Category (e.g. spin                    | e, fin(s)): S   | Stomach and Gills