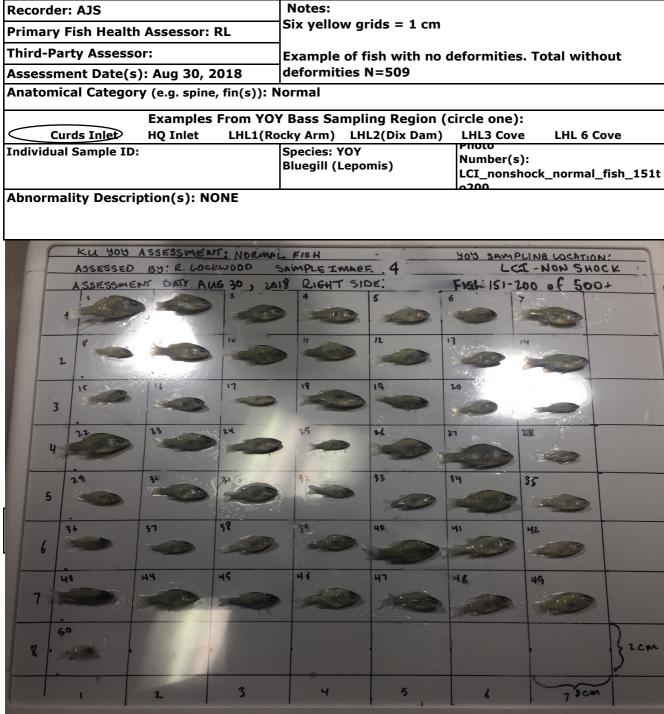

| Curds Inlet           | HQ Inlet    | LHL1(Ro      | ocky Arm)  | LHL2(Dix Dam)    | LHL3 Cove    | LHL 6 Cove       |
| Rumber(s). Mct_popeye_s1-s5                                                                                                                                                                                                                                                                                | Individual Sample ID: |             |              | •          |                  |              | ICI_popeye_91-93 |









RAMBOLL





| Assessment Samples: Individual Assessment Forms |                                                                      |  |  |  |
|-------------------------------------------------|----------------------------------------------------------------------|--|--|--|
| Recorder: AJS                                   | Notes:                                                               |  |  |  |
| Primary Fish Health Assessor: RL                | Six yellow grids = 1 cm<br>collection method: Electrofishing         |  |  |  |
| Third-Party Assessor:                           |                                                                      |  |  |  |
| Assessment Date(s): Aug 30, 2018                | Example of fish with no deformities. Total without deformities N=509 |  |  |  |

Ana