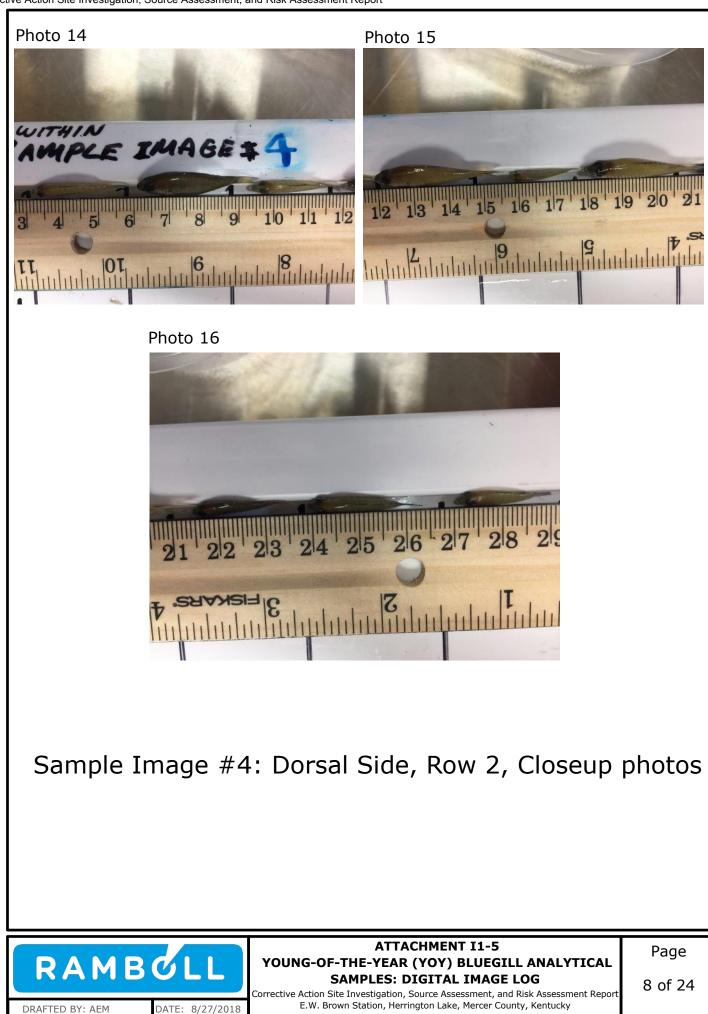

Y) BLUEGILL ANALYTICAL SAMPLES: DIGITAL IMAGE LOG

Page

Corrective Action Site Investigation, Source Assessment, and Risk Assessment Report E.W. Brown Station, Herrington Lake, Mercer County, Kentucky

DRAFTED BY: AEM

DATE: 8/27/2018



DATE: 8/27/2018

DRAFTED BY: AEM

tive Action Site Investigation, Source Assessment, and Risk Assessn E.W. Brown Station, Herrington Lake, Mercer County, Kentucky









Sample Image #2: Right side, closeup photos



ATTACHMENT I1-5 YOUNG-OF-THE-YEAR (YOY) BLUEGILL ANALYTICAL SAMPLES: DIGITAL IMAGE LOG Corrective Action Site Investigation, Source Assessment, and Risk Assessment Report

E.W. Brown Station, Herrington Lake, Mercer County, Kentucky

Page

DATE: 8/27/2018

DRAFTED BY: AEM



E.W. Brown Station, Herrington Lake, Mercer County, Kentucky







DRAFTED BY: AEM

DATE: 8/27/2018







DRAFTED BY: AEM

DATE: 8/27/2018



Corrective Action Site Investigation, Source Assessment, and Risk Assessment Report E.W. Brown Station, Herrington Lake, Mercer County, Kentucky





RAMBOLL DATE: 8/27/2018 DRAFTED BY: AEM

SAMPLES: DIGITAL IMAGE LOG Corrective Action Site Investigation, Source Assessment, and Risk Assessment Report E.W. Brown Station, Herrington Lake, Mercer County, Kentucky





Sample Image #2: Right Side, Closeup photos



DRAFTED BY: AEM

DATE: 8/27/2018

ATTACHMENT I1-5 YOUNG-OF-THE-YEAR (YOY) BLUEGILL ANALYTICAL SAMPLES: DIGITAL IMAGE LOG Corrective Action Site Investigation, Source Assessment, and Risk Assessment Report

E.W. Brown Station, Herrington Lake, Mercer County, Kentucky

Page

















Sample Image #4: