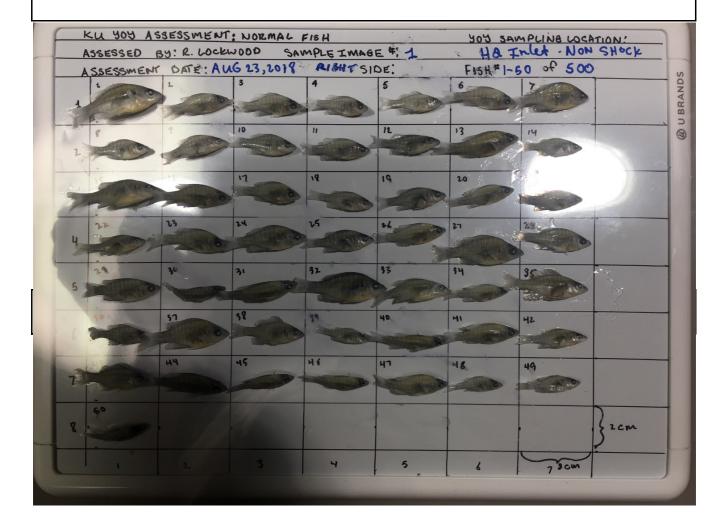

Attachment I1-1: Completed Young-of-the-Year (YOY) Bluegill Field Sampling Forms

|                                                                                                                                                 |                                                                           | Lake Young-C<br>COLLECTION E                                    |                               |                                  | RA                  | MBCLL                               |
|-------------------------------------------------------------------------------------------------------------------------------------------------|---------------------------------------------------------------------------|-----------------------------------------------------------------|-------------------------------|----------------------------------|---------------------|-------------------------------------|
| Sampling Date(s):<br>Weather Forecast:<br>Air Temp: 204 Wat                                                                                     | 6                                                                         |                                                                 |                               | mplin                            | б                   |                                     |
| YOY Bass Sampling Region (circle one):         Curds Inlet       HQ Inlet       LHL1(Rocky Arm)       LHL2(Dix Dam)       LHL3 Cove       LHL 6 |                                                                           |                                                                 |                               |                                  |                     |                                     |
| Sample ID:<br>e.g.<br>(YOYBASS-001-LHL6), or<br>(YOYBASS - 001TS - LHL6)                                                                        | Sampling<br>Location Description<br>e.g. 50' north of CI2, west<br>shore) | Sampling<br>Method<br>(Seine, Electrofish,<br>Minnow Trap etc.) | Start<br>Time<br>(24hr clock) | Sampling<br>Duration<br>(in hrs) | Sample Size<br>(N=) | No. in Photo <sup>a,b</sup><br>(N=) |
|                                                                                                                                                 | Curds Ind<br>Near Of 1                                                    | Minnau<br>Klops                                                 | 930am                         | 1                                | 15                  |                                     |
|                                                                                                                                                 | yppur outfall                                                             | Sein Drop                                                       | ) 1:045A                      | n 2                              | ~:500+              |                                     |
|                                                                                                                                                 |                                                                           |                                                                 |                               |                                  |                     |                                     |
|                                                                                                                                                 |                                                                           |                                                                 |                               |                                  |                     |                                     |
|                                                                                                                                                 |                                                                           |                                                                 |                               |                                  |                     |                                     |
|                                                                                                                                                 |                                                                           |                                                                 |                               |                                  |                     | 17.                                 |
|                                                                                                                                                 |                                                                           |                                                                 |                               |                                  |                     |                                     |
| Notes:<br>a) For unaffected YOY                                                                                                                 | Bass, a maximum of 100 indi                                               | viduals will fit wit                                            | hin 20" X 10"                 | image field, pr                  | oviding detaile     | d imagery of                        |

both the left and right sides of the fish (two photos). b) For the YOY analytical subsample of approximately 10 YOY bass (minimum 5 grams total weight), detailed imagery will be captured of both the left and right sides of each individual (two photos) before they are frozen for shipment to the laboratory.