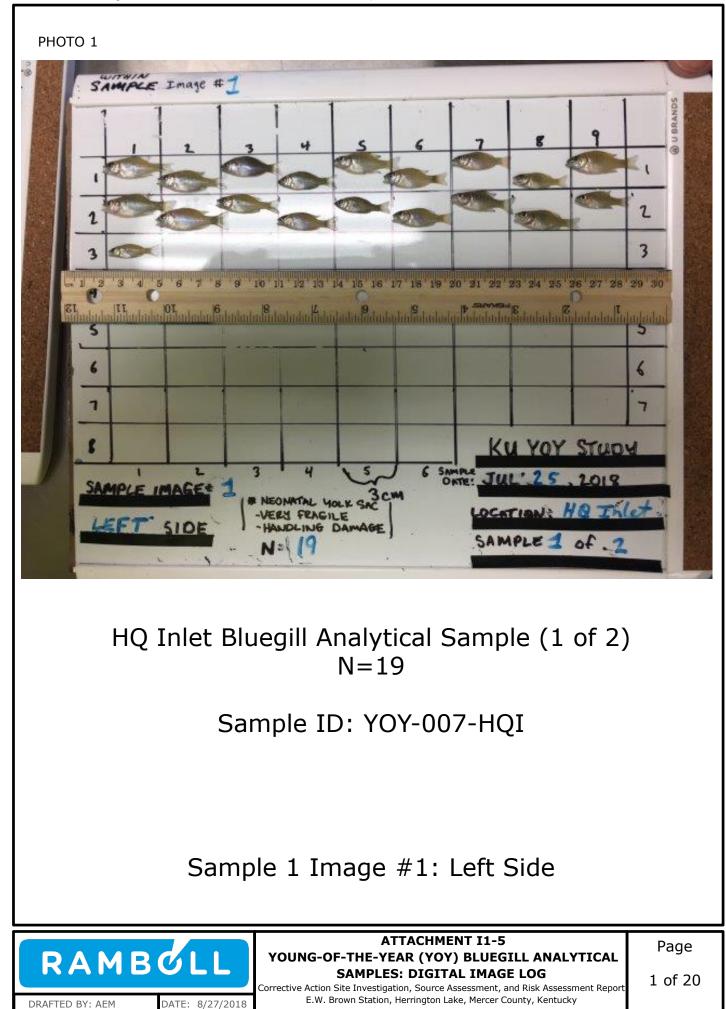

Attachment I1-5: Young-of-the-Year (YOY) Bluegill Analytical Samples: Digital Image Log

Appendix I2: Alternative Selenium and Arsenic Screening Criteria Considerations

Appendix I1: Young-of-the-Year (YOY) Bluegill Assessment