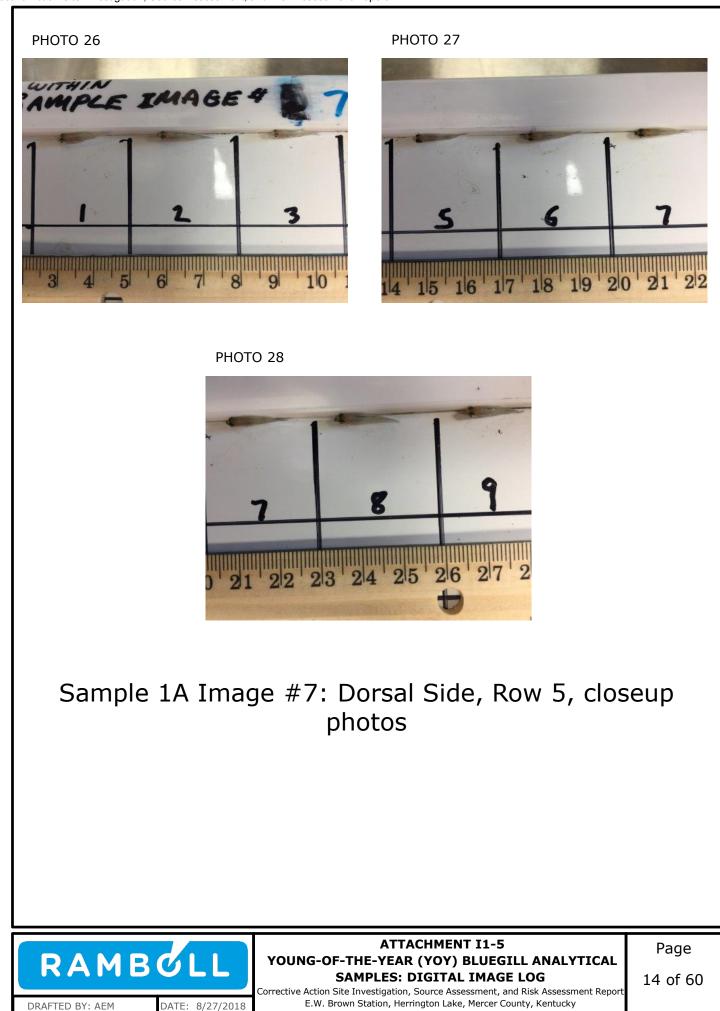

Attachment I1-5: Young-of-the-Year (YOY) Bluegill Analytical Samples: Digital Image Log

Appendix I2: Alternative Selenium and Arsenic Screening Criteria Considerations

Appendix I1: Young-of-the-Year (YOY) Bluegill Assessment