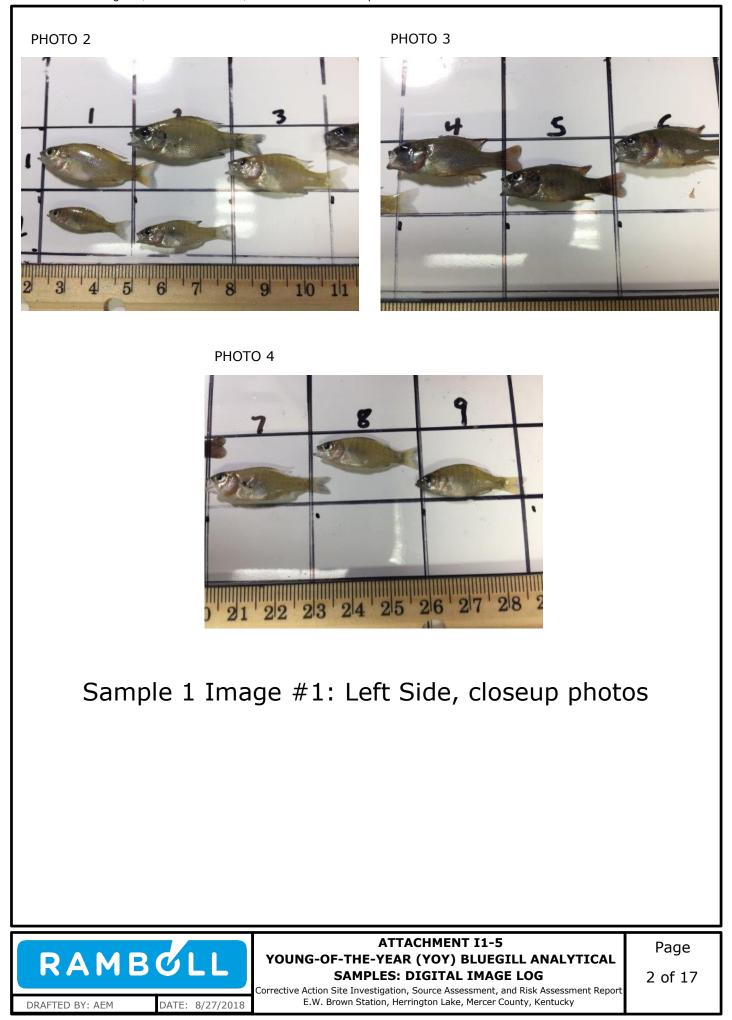

Attachment I1-5: Young-of-the-Year (YOY) Bluegill Analytical Samples: Digital Image Log

Appendix I2: Alternative Selenium and Arsenic Screening Criteria Considerations

Appendix I1: Young-of-the-Year (YOY) Bluegill Assessment