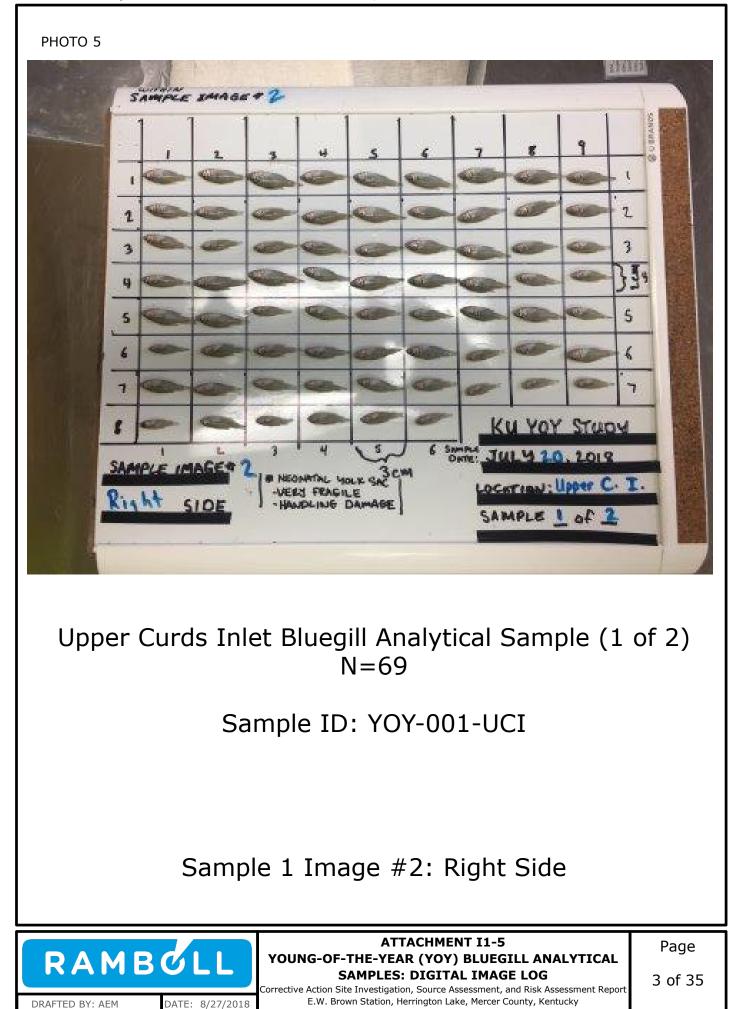

Attachment I1-5: Young-of-the-Year (YOY) Bluegill Analytical Samples: Digital Image Log

Appendix I2: Alternative Selenium and Arsenic Screening Criteria Considerations

Appendix I1: Young-of-the-Year (YOY) Bluegill Assessment