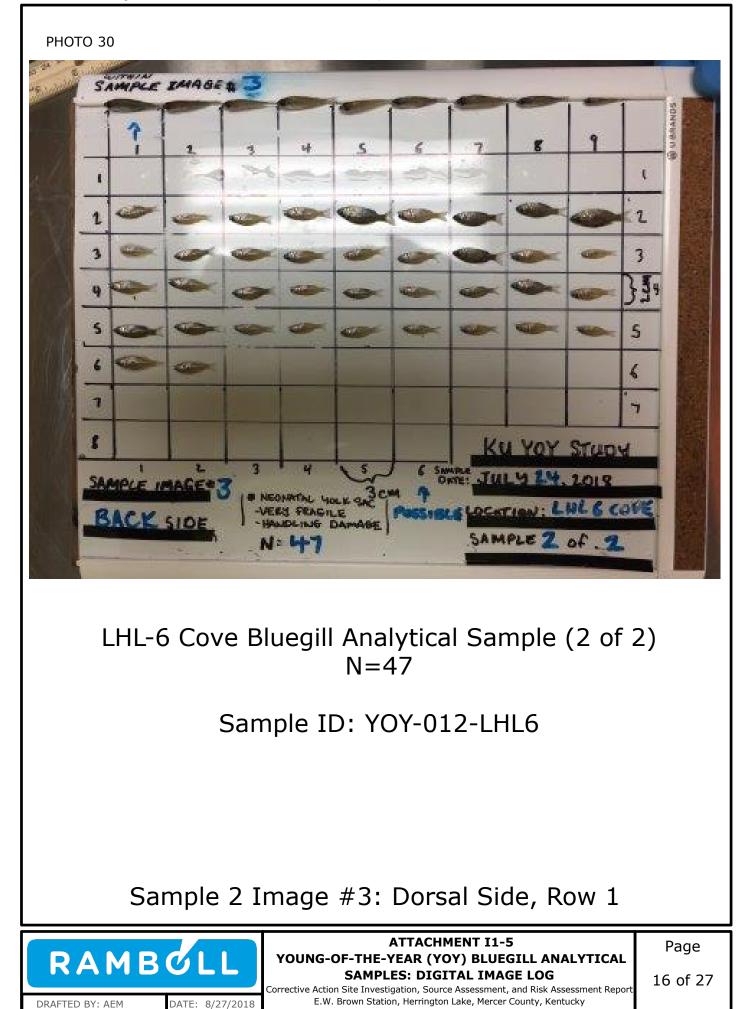

Attachment I1-5: Young-of-the-Year (YOY) Bluegill Analytical Samples: Digital Image Log

Appendix I2: Alternative Selenium and Arsenic Screening Criteria Considerations

Appendix I1: Young-of-the-Year (YOY) Bluegill Assessment