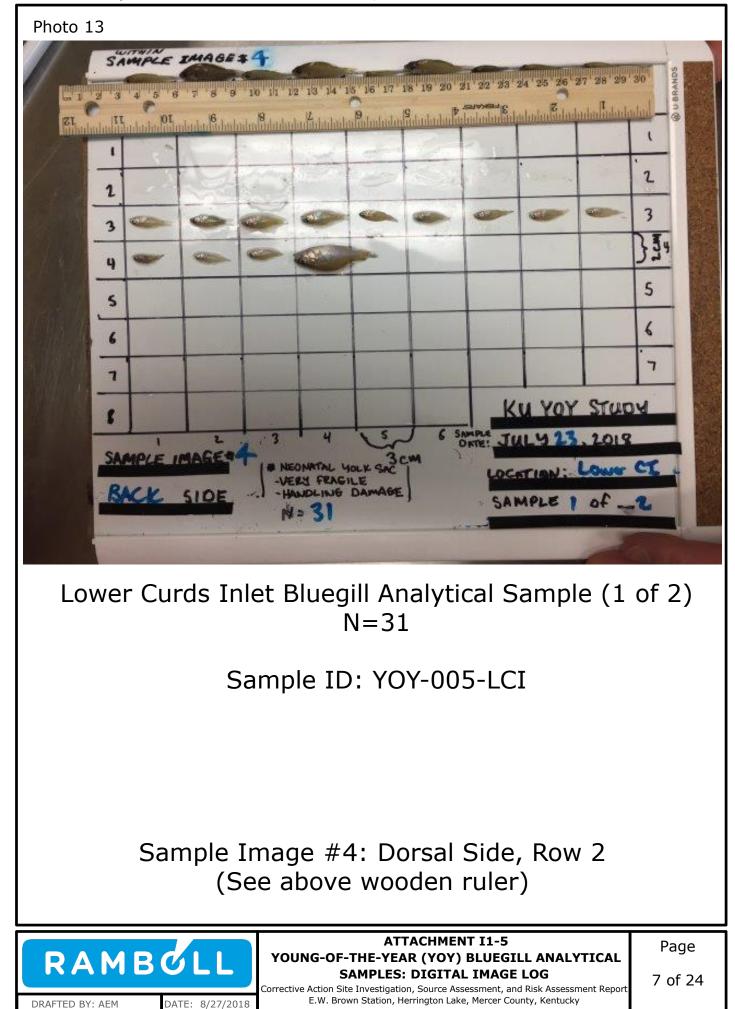

YOY) BLUEGILL ANALYTICAL SAMPLES: DIGITAL IMAGE LOG

Page

Corrective Action Site Investigation, Source Assessment, and Risk Assessment Report E.W. Brown Station, Herrington Lake, Mercer County, Kentucky

DRAFTED BY: AEM

DATE: 8/27/2018



DATE: 8/27/2018

DRAFTED BY: AEM

tive Action Site Investigation, Source Assessment, and Risk Assessn E.W. Brown Station, Herrington Lake, Mercer County, Kentucky









Sample Image #2: Right side, closeup photos



ATTACHMENT I1-5 YOUNG-OF-THE-YEAR (YOY) BLUEGILL ANALYTICAL SAMPLES: DIGITAL IMAGE LOG Corrective Action Site Investigation, Source Assessment, and Risk Assessment Report

E.W. Brown Station, Herrington Lake, Mercer County, Kentucky

Page

DATE: 8/27/2018

DRAFTED BY: AEM



E.W. Brown Station, Herrington Lake, Mercer County, Kentucky







DRAFTED BY: AEM

DATE: 8/27/2018







DRAFTED BY: AEM

DATE: 8/27/2018



Corrective Action Site Investigation, Source Assessment, and Risk Assessment Report E.W. Brown Station, Herrington Lake, Mercer County, Kentucky





RAMBOLL DATE: 8/27/2018 DRAFTED BY: AEM

SAMPLES: DIGITAL IMAGE LOG Corrective Action Site Investigation, Source Assessment, and Risk Assessment Report E.W. Brown Station, Herrington Lake, Mercer County, Kentucky





Sample Image #2: Right Side, Closeup photos



DRAFTED BY: AEM

DATE: 8/27/2018

ATTACHMENT I1-5 YOUNG-OF-THE-YEAR (YOY) BLUEGILL ANALYTICAL SAMPLES: DIGITAL IMAGE LOG Corrective Action Site Investigation, Source Assessment, and Risk Assessment Report

E.W. Brown Station, Herrington Lake, Mercer County, Kentucky

Page

















Sample Image #4