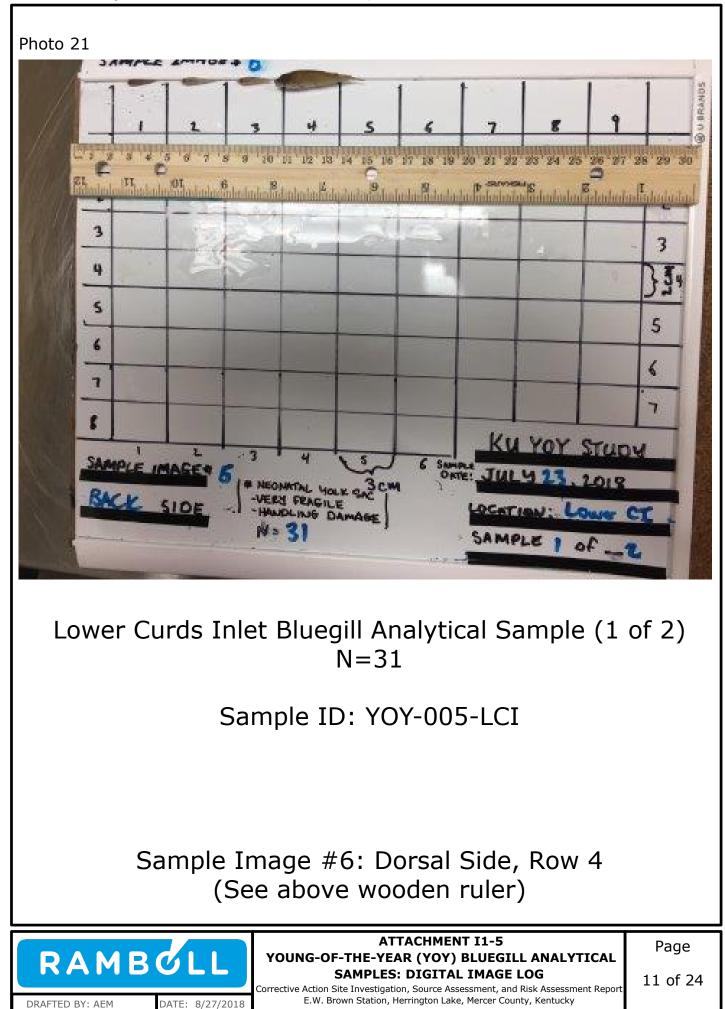

Attachment I1-5: Young-of-the-Year (YOY) Bluegill Analytical Samples: Digital Image Log

Appendix I2: Alternative Selenium and Arsenic Screening Criteria Considerations

Appendix I1: Young-of-the-Year (YOY) Bluegill Assessment