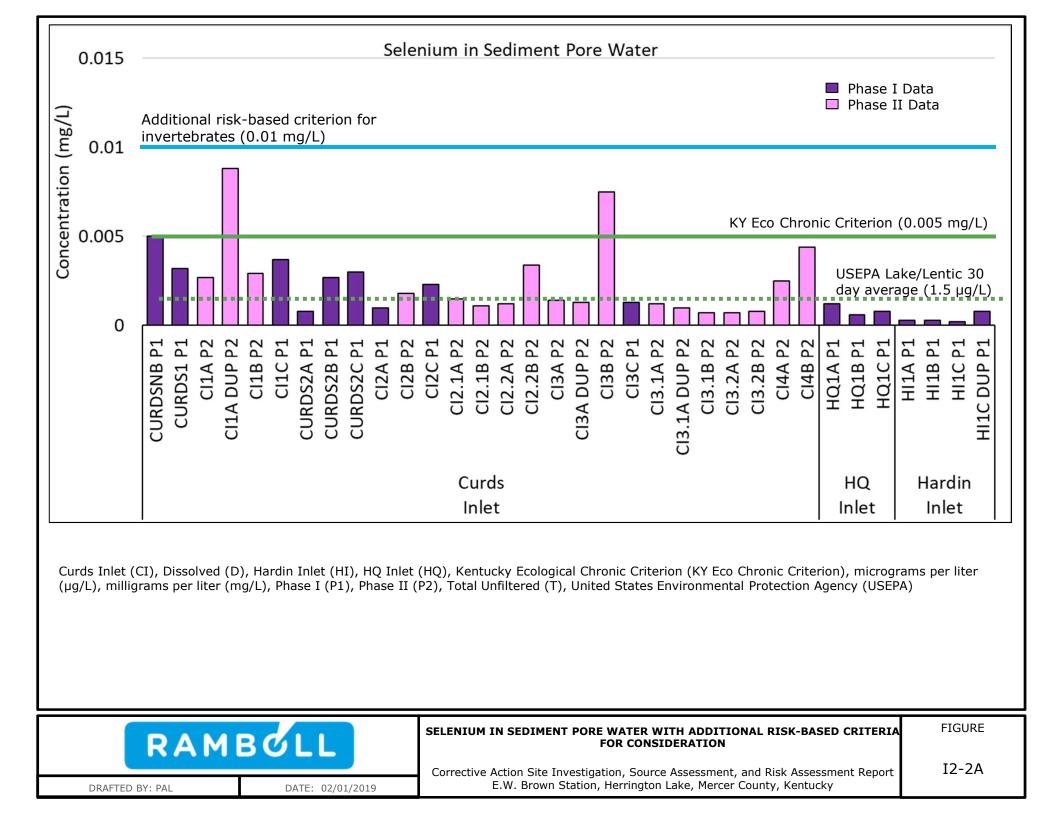

20-1.850 (1.305)                         | 1.916                      | 1.8                                    | Tišler and Zagorc-Končan, 2002         |
| Mysid (Mysidopsis bahia)        | 1.74                  | 0.631 - 1.270 (0.895)                       | 1.944                      | 1.9                                    | Lussier et al. 1985, from USEPA (1984) |

Geometric mean of most acutely sensitive species <sup>b</sup>: 1.6

Notes:

- a Geometric mean of NOEC and LOEC used in calculation of acute-chronic ratio.
- b Based on procedures described in Stephen et al. (1985).
- EC50 50 percent effect concentration
- LC50 50 percent lethal concentration
- mg/L milligrams per liter
- LOEC lowest observable effect concentration
- NOEC no observable effect concentration

# **FIGURES**







#### **Arsenic in Sediment Pore Water** 2.5 As (1632A) 2.0 Concentration (mg/L) As (E200.8) 1.5 1.0 Additional risk-based criterion for invertebrates (0.534 mg/L) 0.5 USEPA Region 4 Chronic Value for Arsenic III (0.148 mg/L) 0.0 CI4A P2 CI4B P2 CI3A P2 HQ1A P1 Ρ1 P2 P2 P2 P1 Ρ1 P Ρ1 P2 P1 P2 P2 P2 P2 P2 P2 P1 P2 CI3.2A P2 HQ1B P1 HI1C P1 CURDS1 P1 P1 CI3.1A P2 CI3.1B P2 CI3.2B P2 Ρ1 P1 Б Б CI1C | CI2A I CI2.1B F CI2.2A F CI2.2B F CI3B | HQ1C | HI1A F HI1B I CI1B CI2B CI2C CI2.1A | CI3C | CI1A CI1A DUP **CI3A DUP** CI3.1A DUP C DUP CURDSNB **CURDS2A** CURDS2B **CURDS2C** ΗI

Arsenic (As), Curds Inlet (CI), Dissolved (D), Duplicate (Dup), Environmental Protection Agency (EPA), EPA Method 1632A (1632A), EPA Method 200.8 (E200.8), Hardin Inlet (HI), HQ Inlet (HQ), milligrams per liter (mg/