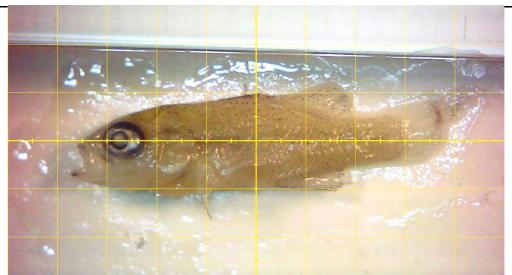

Attachment I1-3: Completed Young-of-the-Year (YOY) Bluegill Assessment Samples: Individual Assessment Forms

Attachment I1-4: Completed Third-Party (J. Hawke, LSU) Young-of-the-Year (YOY) Bluegill Assessment Forms