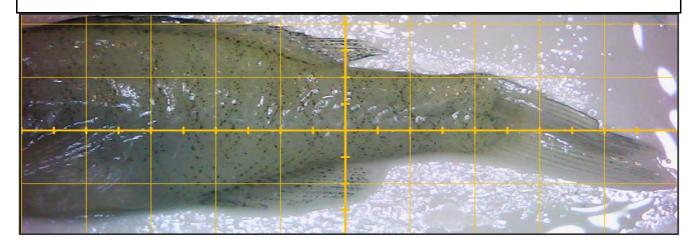

Attachment I1-3: Completed Young-of-the-Year (YOY) Bluegill Assessment Samples: Individual Assessment Forms

Attachment I1-4: Completed Third-Party (J. Hawke, LSU) Young-of-the-Year (YOY) Bluegill Assessment Forms