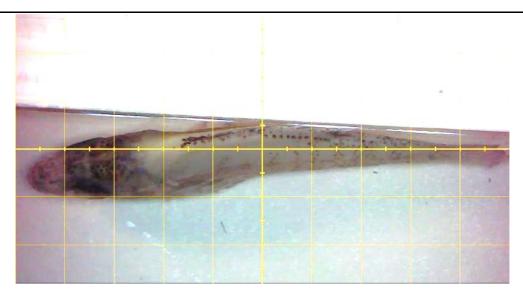

| -     |         |            |       |
|    |     | 36         | 37          | 38         | 39        | 40    | -       | 42         |       |
|    | 6   |            |             | 9          | -         |       |         |            |       |
|    | -   | 45         | 44          | 45         | 46        | 47    | 46      | 49         |       |
|    | ٦   |            |             | -          |           | -     | -       | -          |       |
| -  | 8   | 50         |             |            |           |       |         |            | } 2cm |
|    |     | t.         | 2           | 3          | ч         | 5     | ,       | -          | -     |

Page 2 of 16

RAMBOLL



Page 3 of 16

RAMBOLL



Page 4 of 16

RAMBOLL





#### Abnormality Description(s): Operculum Deformity







| Recorder: AJS<br>Primary Fish Health Assessor: RL |                 | Notes:<br>Six yellow grids = 1 cm  |                                     |            |
|---------------------------------------------------|-----------------|------------------------------------|-------------------------------------|------------|
|                                                   |                 |                                    |                                     |            |
| Assessment Date(s): Aug 13-                       | 20, 2018        | 1                                  |                                     |            |
| Anatomical Category (e.g. spin                    | e, fin(s)): S   | Stomach and Gills                  |                                     |