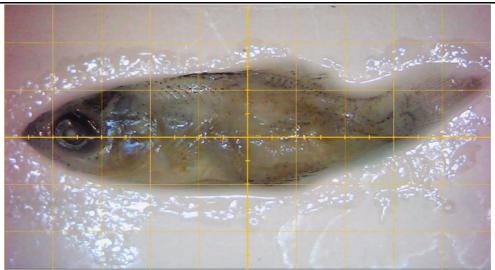

let HQ Inlet                              | <b>⊄HL1(R</b> ¢ | ocky Arm LHL2(Dix Dam)             | LHL3 Cove                           | LHL 6 Cove |
| Individual Sample ID:                             |                 | Species: YOY<br>Bluegill (Lepomis) | Photo<br>Number(s): L<br>LHL1_002_D | HL1_002_L, |
| Abnormality Description(s): S                     | tomach pr       | otruding through gill chan         | bers                                |            |



Abnormality Description(s): Stomach protruding through gill chambers



Page 6 of 16

RAMBOLL





#### Abnormality Description(s): Scoliosis



Page 7 of 16

RAMBOLL



Abnormality Description(s): Mouth deformity



Abnormality Description(s): Mouth deformity



Page 8 of 16

RAMBOLL



Abnormality Description(s): Lordosis



### Abnormality Description(s): Lordosis



Page 9 of 16

RAMBOLL





## Abnormality Description(s): Mouth Deformity



Page 10 of 16

RAMBOLL



Abnormality Description(s): Operculum Deformity



Abnormality Description(s): Operculum Deformity







| /////////////////////////////////////// | t Samples: Individual Assess       |                                               |  |  |
|-----------------------------------------|------------------------------------|-----------------------------------------------|--|--|
| Recorder: AJS                           | Notes:                             | Notes:<br>Six yellow grids = 1 cm             |  |  |
| Primary Fish Health Assessor: R         | Six yellow grids = 1 cm            |                                               |  |  |
| Thi