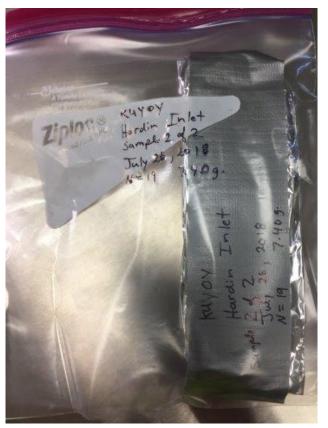

Attachment I1-5: Young-of-the-Year (YOY) Bluegill Analytical Samples: Digital Image Log

Appendix I2: Alternative Selenium and Arsenic Screening Criteria Considerations

Appendix I1: Young-of-the-Year (YOY) Bluegill Assessment