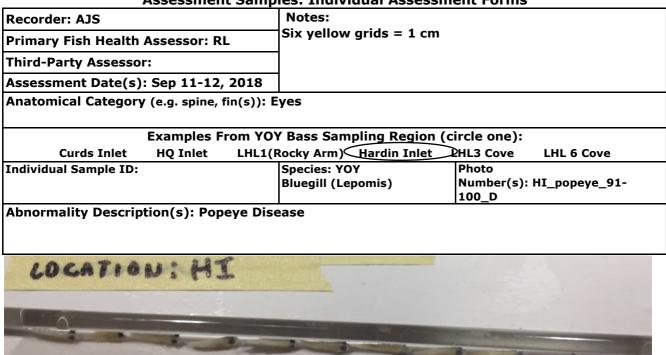

I_popeye_31-40_D |
| Abnormality Description(s): Popeye I    | Disease                                                             |                                       |
| LOCATION: HI                            |                                                                     |                                       |
|                                         |                                                                     |                                       |
|                                         | 7 5                                                                 |                                       |
|                                         |                                                                     |                                       |















RAMBOLL



|                       | Examples From YOY Bass Sampling Region (circle one): |         |             |               |               |            |  |  |  |  |  |  |
|-----------------------|------------------------------------------------------|---------|-------------|---------------|---------------|------------|--|--|--|--|--|--|
| Curds Inlet           | HQ Inlet                                             | LHL1(Ro | ocky Arm)   | LHL2(Dix Dam) | LHL3 Cove     | UHL 6 Cove |  |  |  |  |  |  |
| Individual Sample ID: |                                                      |         | Species: \  | YOY           | Photo         |            |  |  |  |  |  |  |
|                       |                                                      |         | Bluegill (I | Lepomis)