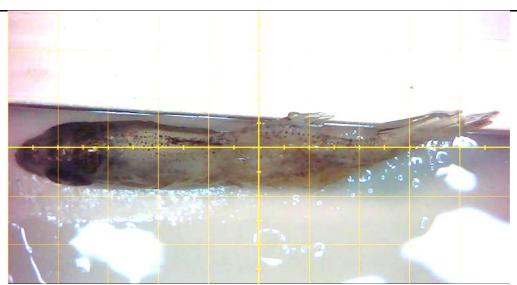

<b>⊄HL1(R</b> ¢ | ocky Arm LHL2(Dix Dam)             | LHL3 Cove                           | LHL 6 Cove |
| Individual Sample ID:                             |                 | Species: YOY<br>Bluegill (Lepomis) | Photo<br>Number(s): L<br>LHL1_002_D | HL1_002_L, |
| Abnormality Description(s): S                     | tomach pr       | otruding through gill chan         | bers                                |            |



Abnormality Description(s): Stomach protruding through gill chambers



Page 6 of 16

RAMBOLL





#### Abnormality Description(s): Scoliosis



Page 7 of 16

RAMBOLL



Abnormality Description(s): Mouth deformity



Abnormality Description(s): Mouth deformity



Page 8 of 16

RAMBOLL



Abnormality Description(s): Lordosis



### Abnormality Description(s): Lordosis



Page 9 of 16

RAMBOLL





## Abnormality Description(s): Mouth Deformity



Page 10 of 16

RAMBOLL



Abnormality Description(s): Operculum Deformity



Abnormality Description(s): Operculum Deformity







| /////////////////////////////////////// | t Samples: Individual Assess       |                                               |  |  |
|-----------------------------------------|------------------------------------|-----------------------------------------------|--|--|
| Recorder: AJS                           | Notes:                             | Notes:<br>Six yellow grids = 1 cm             |  |  |
| Primary Fish Health Assessor: R         | Six yellow grids = 1 cm            |                                               |  |  |
| Third-Party Assessor:                   |