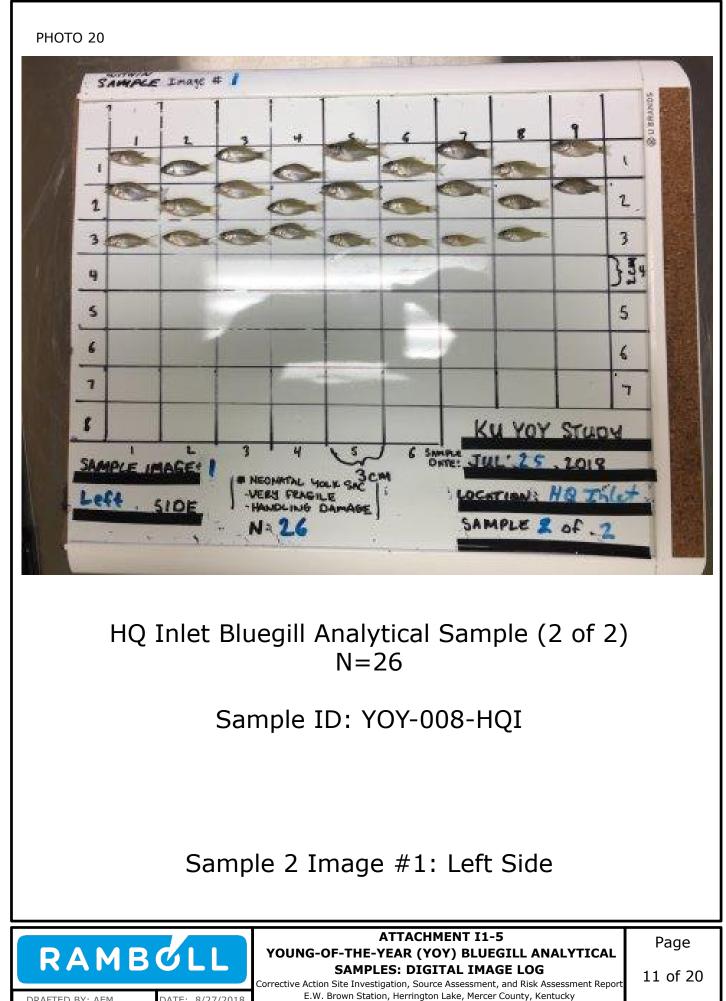

Assessment Report E.W. Brown Station, Herrington Lake, Mercer County, Kentucky





PHOTO 8



Sample 1 Image #2: Right Side, closeup photos



DRAFTED BY: AEM

DATE: 8/27/2018

ATTACHMENT I1-5 YOUNG-OF-THE-YEAR (YOY) BLUEGILL ANALYTICAL SAMPLES: DIGITAL IMAGE LOG Corrective Action Site Investigation, Source Assessment, and Risk Assessment Report

E.W. Brown Station, Herrington Lake, Mercer County, Kentucky

Page













#### **PHOTO 19**



Sample 1 Image #5: Dorsal Side, Row 3, closeup photo and sample bag



ATTACHMENT I1-5 YOUNG-OF-THE-YEAR (YOY) BLUEGILL ANALYTICAL SAMPLES: DIGITAL IMAGE LOG Corrective Action Site Investigation, Source Assessment, and Risk Assessment Report

E.W. Brown Station, Herrington Lake, Mercer County, Kentucky

Page

ent Report 10 of 20

DRAFTED BY: AEM



DRAFTED BY: AEM





4

Sample 2 Image #1: Left Side, closeup photos



DATE: 8/27/2018

DRAFTED BY: AEM

ATTACHMENT I1-5 YOUNG-OF-THE-YEAR (YOY) BLUEGILL ANALYTICAL SAMPLES: DIGITAL IMAGE LOG Corrective Action Site Investigation, Source Assessment, and Risk Assessment Report

E.W. Brown Station, Herrington Lake, Mercer County, Kentucky

Page









Sample 2 Image #2: Right Side, closeup photos



DRAFTED BY: AEM

DATE: 8/27/2018

ATTACHMENT I1-5 YOUNG-OF-THE-YEAR (YOY) BLUEGILL ANALYTICAL SAMPLES: DIGITAL IMAGE LOG Corrective Action Site Investigation, Source Assessment, and Risk Assessment Report

E.W. Brown Station, Herrington Lake, Mercer County, Kentucky

Page

ſ

| PHOTO 28 |