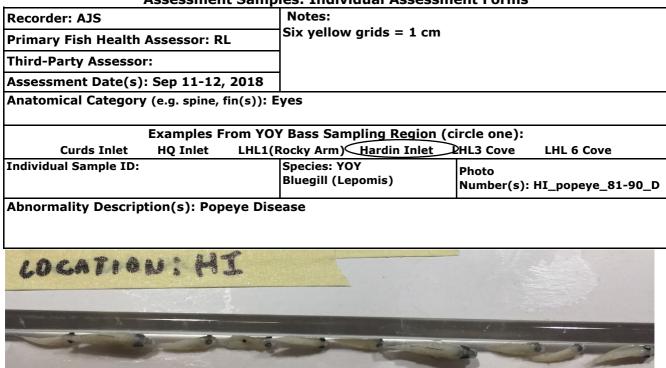

Attachment I1-3: Completed Young-of-the-Year (YOY) Bluegill Assessment Samples: Individual Assessment Forms

Attachment I1-4: Completed Third-Party (J. Hawke, LSU) Young-of-the-Year (YOY) Bluegill Assessment Forms