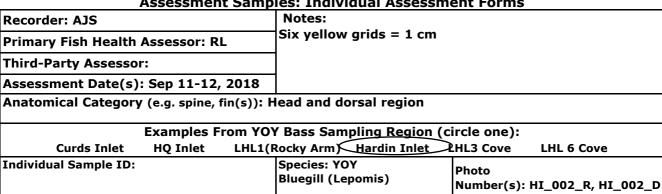

|          | lead and dorsal region             |                                        |  |  |  |  |
|                            | Examples F            | From YO  | Y Bass Sampling Region (           | circle one):                           |  |  |  |  |
| Curds Inlet                | HQ Inlet              | LHL1(    | Rocky Arm) Hardin Inlet            | HL3 Cove LHL 6 Cove                    |  |  |  |  |
| Individual Sample ID:      |                       |          | Species: YOY<br>Bluegill (Lepomis) | Photo<br>Number(s): HI_001_R, HI_001_D |  |  |  |  |
| Abnormality Descrip        | tion(s) : Ind         | dentatio | n posterior to head                |                                        |  |  |  |  |



Abnormality Description(s): Indentation posterior to head



RAMBOLL



Abnormality Description(s): Indentation posterior to the head



Abnormality Description(s):Indentation posterior to the head











| Recorder: AJS         |                  |                   | Notes:                    |                 |                                       |  |  |
|-----------------------|------------------|-------------------|---------------------------|-----------------|---------------------------------------|--|--|
| Recorder: AJS         |                  |                   |                           |                 |                                       |  |  |
| Primary Fish Health   | Assessor: R      | L                 | Six yellow grids = 1 cm   |                 |                                       |  |  |
| Third-Party Assessor  | 1