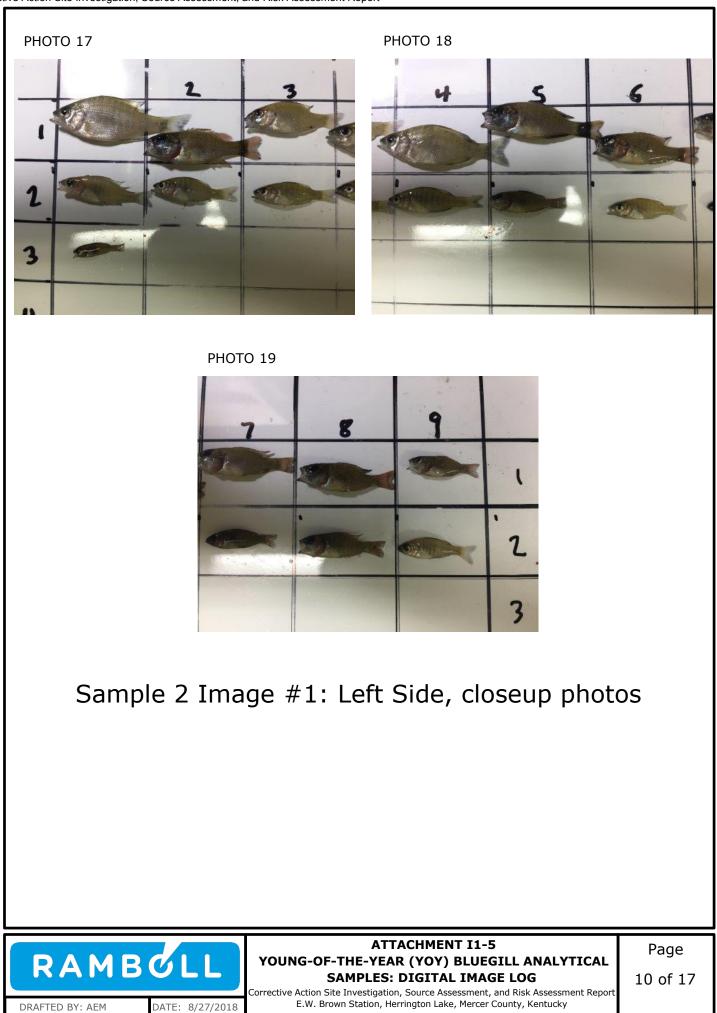

Attachment I1-5: Young-of-the-Year (YOY) Bluegill Analytical Samples: Digital Image Log

Appendix I2: Alternative Selenium and Arsenic Screening Criteria Considerations

Appendix I1: Young-of-the-Year (YOY) Bluegill Assessment