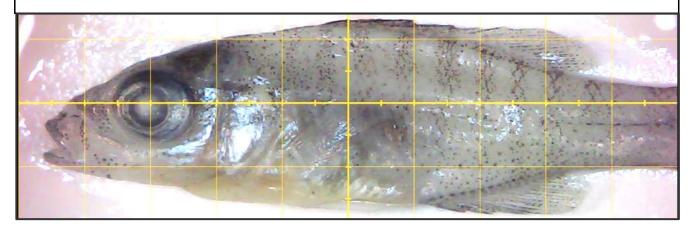

LHL2(Dix Dam)             | LHL3 Cove                           | LHL 6 Cove |
| Individual Sample ID:                             |                 | Species: YOY<br>Bluegill (Lepomis) | Photo<br>Number(s): L<br>LHL1_002_D | HL1_002_L, |
| Abnormality Description(s): S                     | tomach pr       | otruding through gill chan         | bers                                |            |



Abnormality Description(s): Stomach protruding through gill chambers



Page 6 of 16

RAMBOLL





#### Abnormality Description(s): Scoliosis



Page 7 of 16

RAMBOLL



Abnormality Description(s): Mouth deformity



Abnormality Description(s): Mouth deformity



Page 8 of 16

RAMBOLL



Abnormality Description(s): Lordosis



### Abnormality Description(s): Lordosis



Page 9 of 16

RAMBOLL





## Abnormality Description(s): Mouth Deformity



Page 10 of 16

RAMBOLL



Abnormality Description(s): Operculum Deformity



Abnormality Description(s): Operculum Deformity







| /////////////////////////////////////// | t Samples: Individual Assess       |                                               |  |  |
|-----------------------------------------|------------------------------------|-----------------------------------------------|--|--|
| Recorder: AJS                           | Notes:                             | Notes:<br>Six yellow grids = 1 cm             |  |  |
| Primary Fish Health Assessor: R         | Six yellow grids = 1 cm            |                                               |  |  |
| Third-Party Assessor:                   |