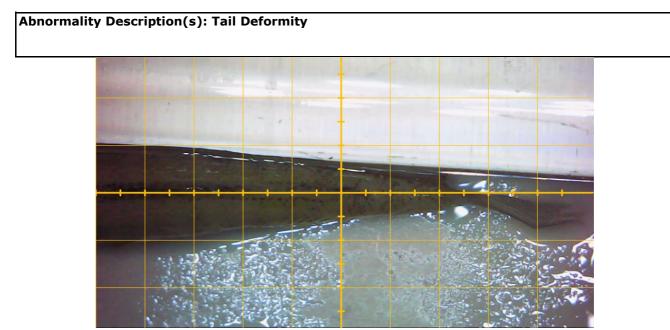

Appendix I1: Young-of-the-Year (YOY) Bluegill Assessment

Attachment I1-1: Completed Young-of-the-Year (YOY) Bluegill Field Sampling Forms

Attachment I1-2: Completed Young-of-the-Year (YOY) Bluegill Assessment Samples: Group Health Examination Forms

Attachment I1-3: Completed Young-of-the-Year (YOY) Bluegill Assessment Samples: Individual Assessment Forms

Attachment I1-4: Completed Third-Party (J. Hawke, LSU) Young-of-the-Year (YOY) Bluegill Assessment Forms