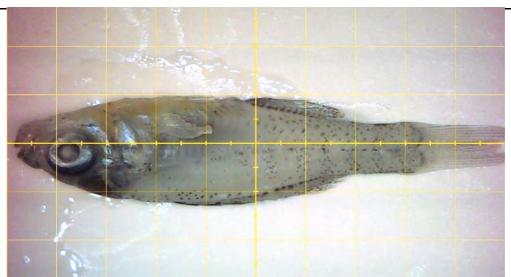

Attachment I1-1: Completed Young-of-the-Year (YOY) Bluegill Field Sampling Forms

|                                                                                                                                                 |                                                                           | Lake Young-C<br>COLLECTION E                                    |                               |                                  | RA                  | MBCLL                               |
|-------------------------------------------------------------------------------------------------------------------------------------------------|---------------------------------------------------------------------------|-----------------------------------------------------------------|-------------------------------|----------------------------------|---------------------|-------------------------------------|
| Sampling Date(s):<br>Weather Forecast:<br>Air Temp: 204 Wat                                                                                     | 6                                                                         |                                                                 |                               | mplin                            | б                   |                                     |
| YOY Bass Sampling Region (circle one):         Curds Inlet       HQ Inlet       LHL1(Rocky Arm)       LHL2(Dix Dam)       LHL3 Cove       LHL 6 |                                                                           |                                                                 |                               |                                  |                     |                                     |
| Sample ID:<br>e.g.<br>(YOYBASS-001-LHL6), or<br>(YOYBASS - 001TS - LHL6)                                                                        | Sampling<br>Location Description<br>e.g. 50' north of CI2, west<br>shore) | Sampling<br>Method<br>(Seine, Electrofish,<br>Minnow Trap etc.) | Start<br>Time<br>(24hr clock) | Sampling<br>Duration<br>(in hrs) | Sample Size<br>(N=) | No. in Photo <sup>a,b</sup><br>(N=) |
|                                                                                                                                                 | Curds Ind<br>Near Of 1                                                    | Minnau<br>Klops                                                 | 930am                         | 1                                | 15                  |                                     |
|                                                                                                                                                 | yppur outfall                                                             | Sein Drop                                                       | ) 1:045A                      | n 2                              | ~:500+              |                                     |
|                                                                                                                                                 |                                                                           |                                                                 |                               |                                  |                     |                                     |
|                                                                                                                                                 |                                                                           |                                                                 |                               |                                  |                     |                                     |
|                                                                                                                                                 |                                                                           |                                                                 |                               |                                  |                     |                                     |
|                                                                                                                                                 |                                                                           |                                                                 |                               |                                  |                     | 17.                                 |
|                                                                                                                                                 |                                                                           |                                                                 |                               |                                  |                     |                                     |
| Notes:<br>a) For unaffected YOY                                                                                                                 | Bass, a maximum of 100 indi                                               | viduals will fit wit                                            | hin 20" X 10"                 | image field, pr                  | oviding detaile     | d imagery of                        |

both the left and right sides of the fish (two photos). b) For the YOY analytical subsample of approximately 10 YOY bass (minimum 5 grams total weight), detailed imagery will be captured of both the left and right sides of each individual (two photos) before they are frozen for shipment to the laboratory.