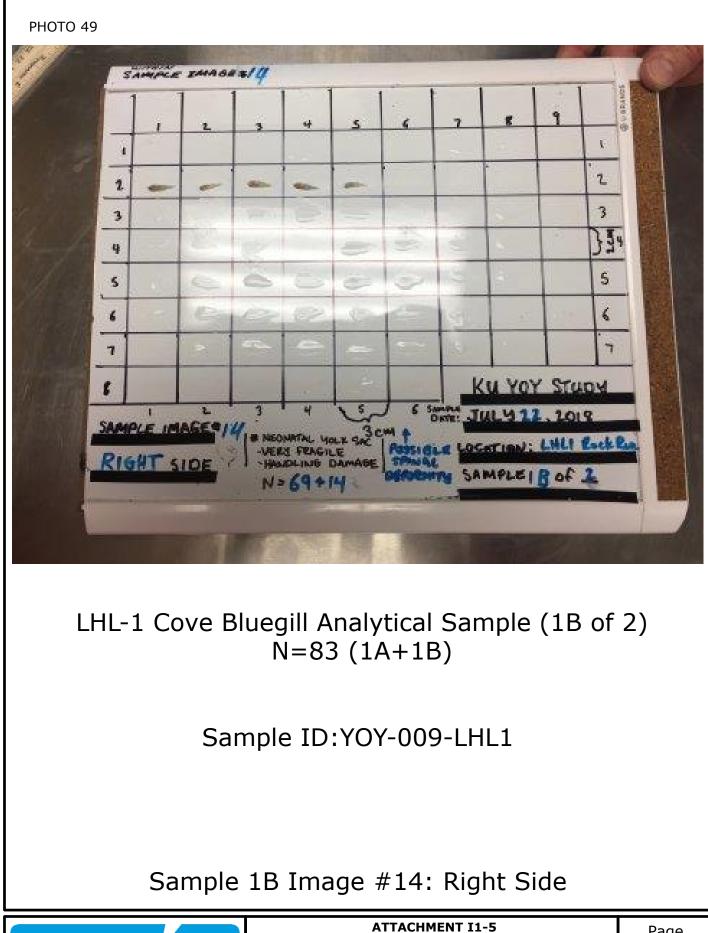

Attachment I1-5: Young-of-the-Year (YOY) Bluegill Analytical Samples: Digital Image Log

Appendix I2: Alternative Selenium and Arsenic Screening Criteria Considerations

Appendix I1: Young-of-the-Year (YOY) Bluegill Assessment