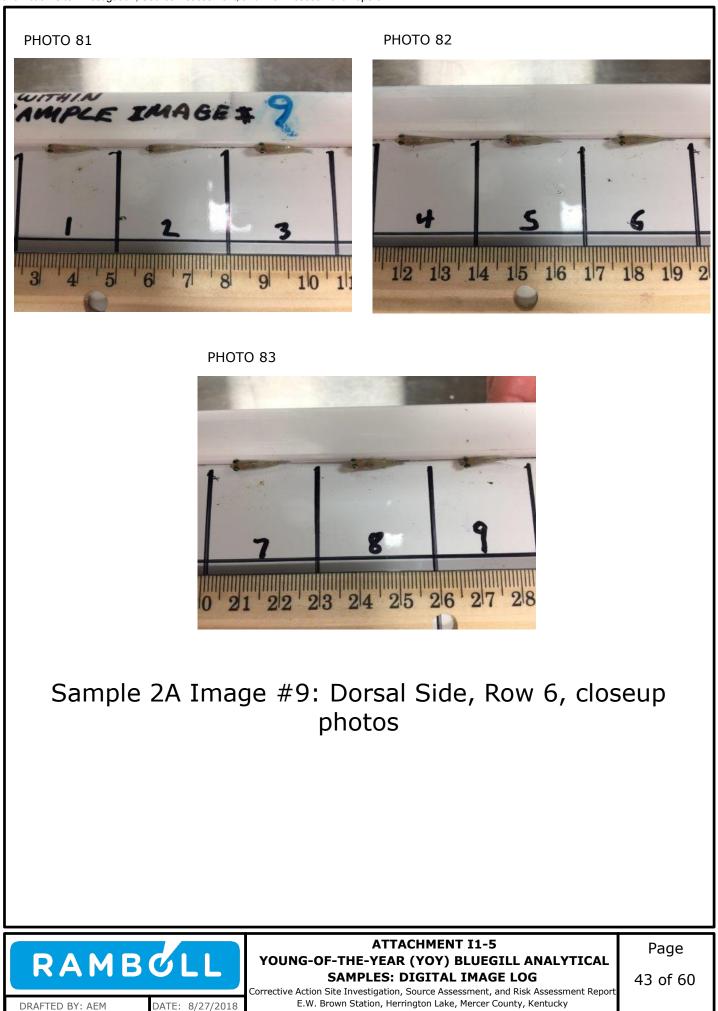

Attachment I1-5: Young-of-the-Year (YOY) Bluegill Analytical Samples: Digital Image Log

Appendix I2: Alternative Selenium and Arsenic Screening Criteria Considerations

Appendix I1: Young-of-the-Year (YOY) Bluegill Assessment