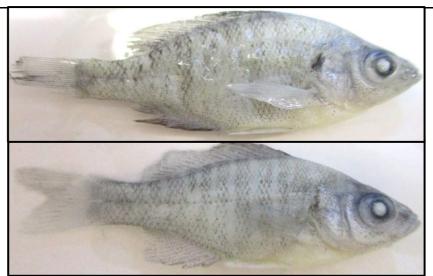

both the left and right sides of the fish (two photos). b) For the YOY analytical subsample of approximately 10 YOY bass (minimum 5 grams total weight), detailed imagery will be captured of both the left and right sides of each individual (two photos) before they are frozen for shipment to the laboratory.