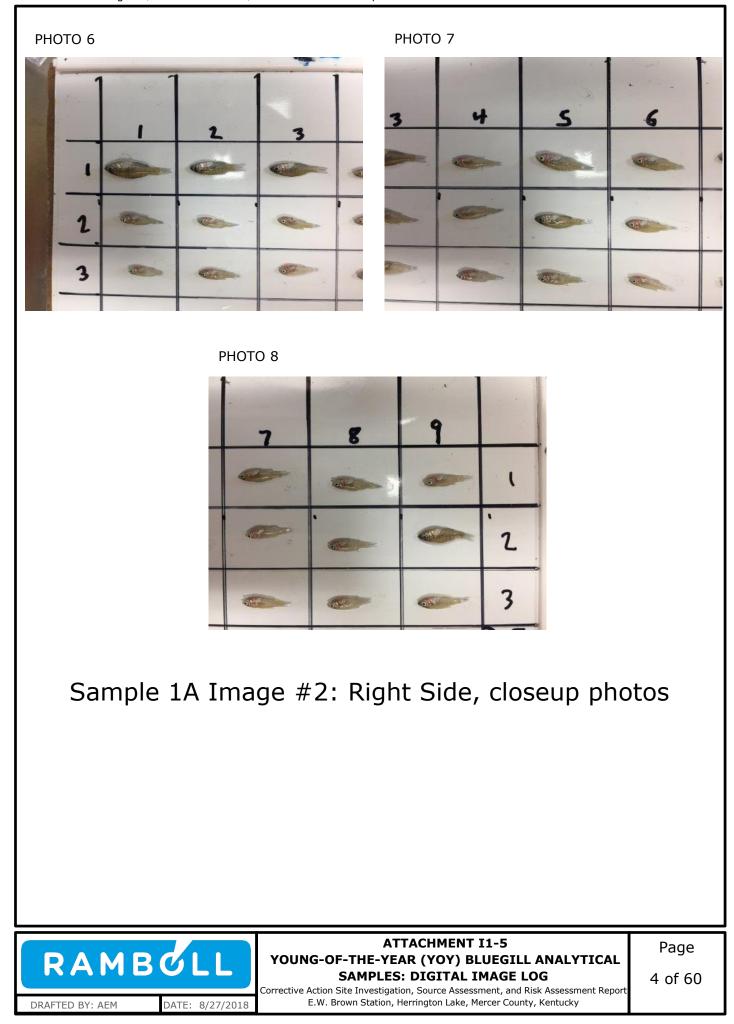

Attachment I1-5: Young-of-the-Year (YOY) Bluegill Analytical Samples: Digital Image Log

Appendix I2: Alternative Selenium and Arsenic Screening Criteria Considerations

Appendix I1: Young-of-the-Year (YOY) Bluegill Assessment