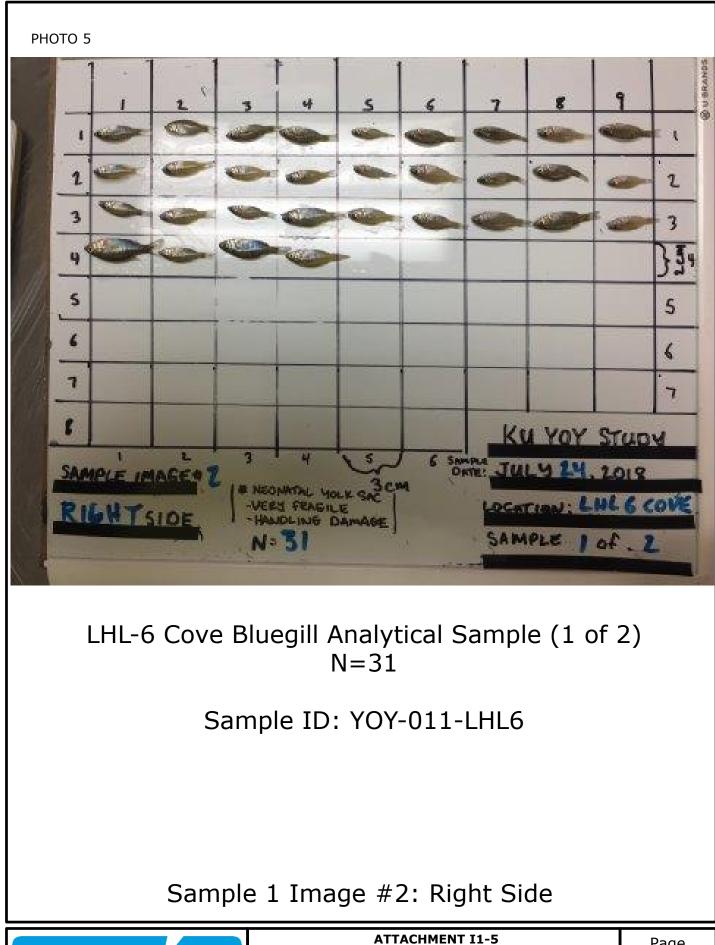

Attachment I1-5: Young-of-the-Year (YOY) Bluegill Analytical Samples: Digital Image Log

Appendix I2: Alternative Selenium and Arsenic Screening Criteria Considerations

Appendix I1: Young-of-the-Year (YOY) Bluegill Assessment