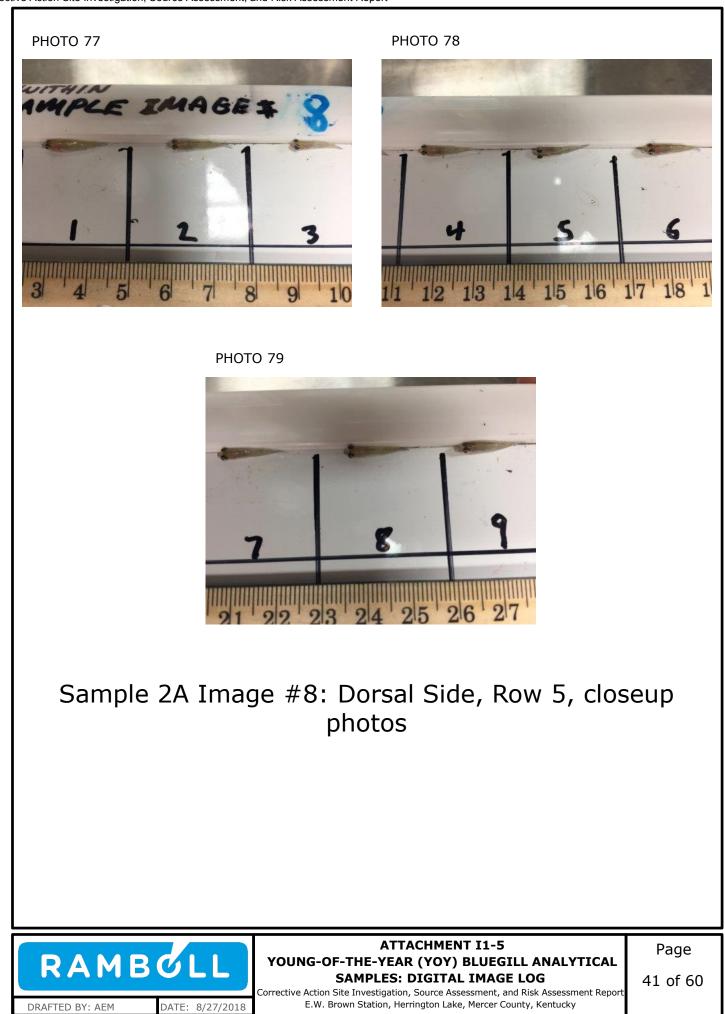

Attachment I1-5: Young-of-the-Year (YOY) Bluegill Analytical Samples: Digital Image Log

Appendix I2: Alternative Selenium and Arsenic Screening Criteria Considerations

Appendix I1: Young-of-the-Year (YOY) Bluegill Assessment