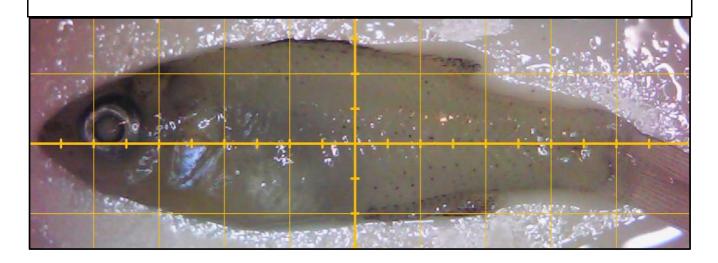

Attachment I1-3: Completed Young-of-the-Year (YOY) Bluegill Assessment Samples: Individual Assessment Forms

Attachment I1-4: Completed Third-Party (J. Hawke, LSU) Young-of-the-Year (YOY) Bluegill Assessment Forms