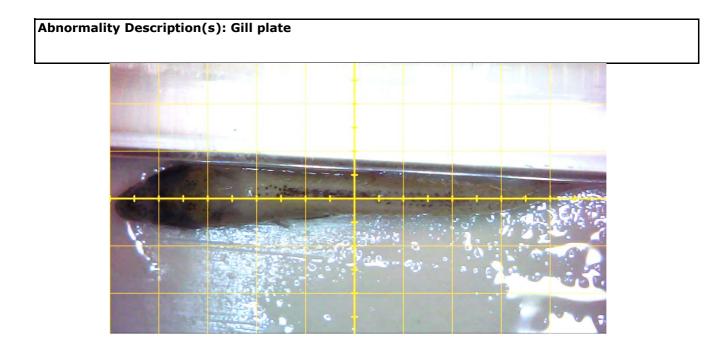

| H4             |                  |                                |                                       |                                  |                | 32   |

# **Attachment I1-3** Completed Young-of-the-Year (YOY) Bluegill

RAMBOLL



Abnormality Description(s): Lordosis



Abnormality Description(s): Lordosis



RAMBOLL





### Abnormality Description(s): Craniofacial pug-nosed







Abnormality Description(s): Scoliosis

RAMBOLL





### Abnormality Description(s): Compressed peduncle

























| Assessment Date(s): Aug 24-28, 2018<br>Anatomical Category (e.g. spine, fin(s)): Eyes<br>Examples From YOY Bass Sampling Region (circle one):<br>Curds Inlet HQ Inlet LHL1(Rocky Arm) LHL2(Dix Dam) LHL3 Cove LHL 6 Cove<br>Individual Sample ID: Species: YOY Photo                                       |        |
|------------------------------------------------------------------------------------------------------------------------------------------------------------------------------------------------------------------------------------------------------------------------------------------------------------|--------|
| Anatomical Category (e.g. spine, fin(s)): Eyes           Examples From YOY Bass Sampling Region (circle one):           Curds Inlet         HQ Inlet