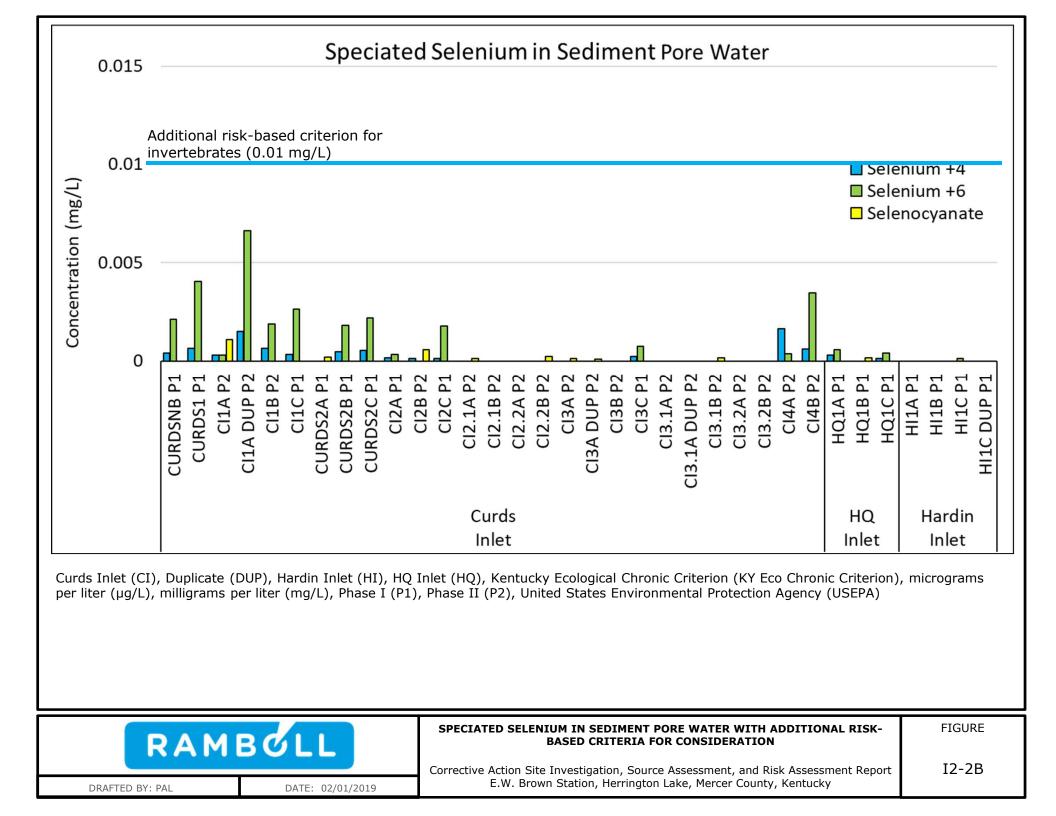

-1.850 (1.305)                         | 1.916                      | 1.8                                    | Tišler and Zagorc-Končan, 2002         |
| Mysid (Mysidopsis bahia)        | 1.74                  | 0.631 - 1.270 (0.895)                       | 1.944                      | 1.9                                    | Lussier et al. 1985, from USEPA (1984) |

Geometric mean of most acutely sensitive species <sup>b</sup>: 1.6

Notes:

- a Geometric mean of NOEC and LOEC used in calculation of acute-chronic ratio.
- b Based on procedures described in Stephen et al. (1985).
- EC50 50 percent effect concentration
- LC50 50 percent lethal concentration
- mg/L milligrams per liter
- LOEC lowest observable effect concentration
- NOEC no observable effect concentration

# **FIGURES**







#### **Arsenic in Sediment Pore Water** 2.5 As (1632A) 2.0 Concentration (mg/L) As (E200.8) 1.5 1.0 Additional risk-based criterion for invertebrates (0.534 mg/L) 0.5 USEPA Region 4 Chronic Value for Arsenic III (0.148 mg/L) 0.0 CI4A P2 CI4B P2 CI3A P2 HQ1A P1 Ρ1 P2 P2 P2 P1 Ρ1 P Ρ1 P2 P1 P2 P2 P2 P2 P2 P2 P1 P2 CI3.2A P2 HQ1B P1 HI1C P1 CURDS1 P1 P1 CI3.1A P2 CI3.1B P2 CI3.2B P2 Ρ1 P1 Б Б CI1C | CI2A I CI2.1B F CI2.2A F CI2.2B F CI3B | HQ1C | HI1A F HI1B I CI1B CI2B CI2C CI2.1A | CI3C | CI1A CI1A DUP **CI3A DUP** CI3.1A DUP C DUP CURDSNB **CURDS2A** CURDS2B **CURDS2C** ΗI

Arsenic (As), Curds Inlet (CI), Dissolved (D), Duplicate (Dup), Environmental Protection Agency (EPA), EPA Method 1632A (1632A), EPA Method 200.8 (E200.8), Hardin Inlet (HI), HQ Inlet (HQ), milligrams per liter (mg/L)