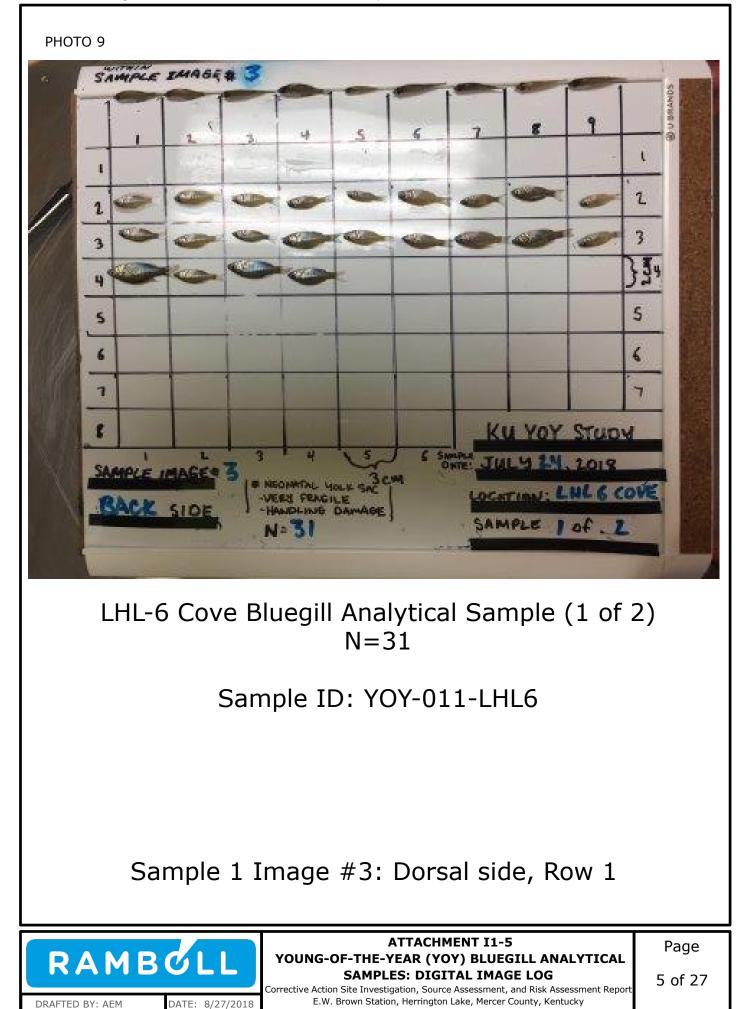

Attachment I1-5: Young-of-the-Year (YOY) Bluegill Analytical Samples: Digital Image Log

Appendix I2: Alternative Selenium and Arsenic Screening Criteria Considerations

Appendix I1: Young-of-the-Year (YOY) Bluegill Assessment