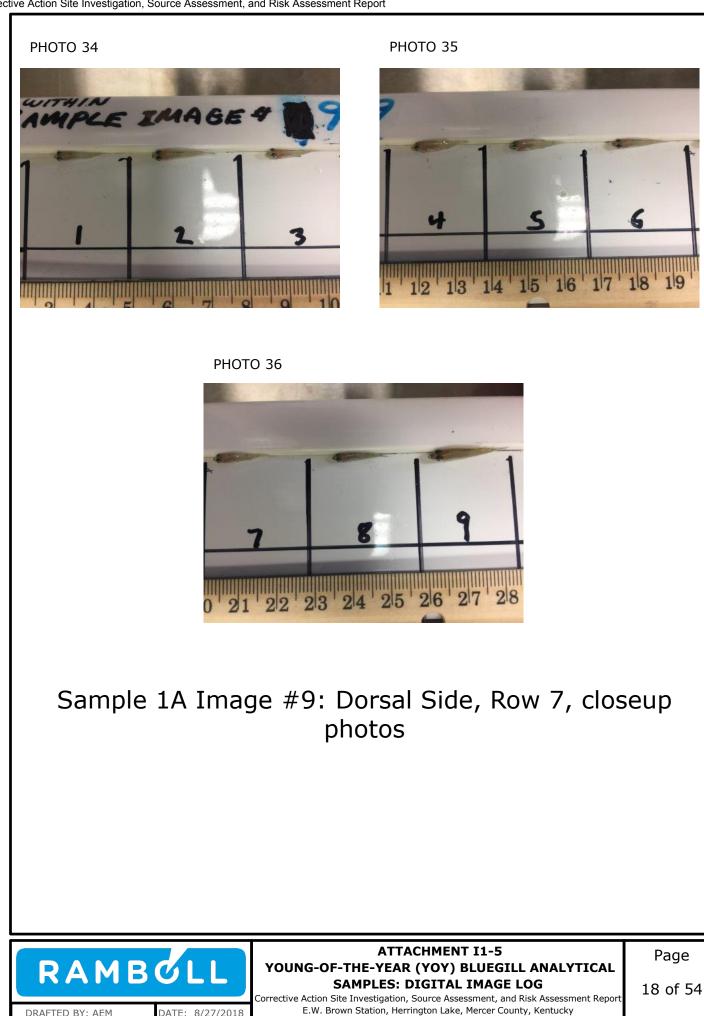

Attachment I1-5: Young-of-the-Year (YOY) Bluegill Analytical Samples: Digital Image Log

Appendix I2: Alternative Selenium and Arsenic Screening Criteria Considerations

Appendix I1: Young-of-the-Year (YOY) Bluegill Assessment