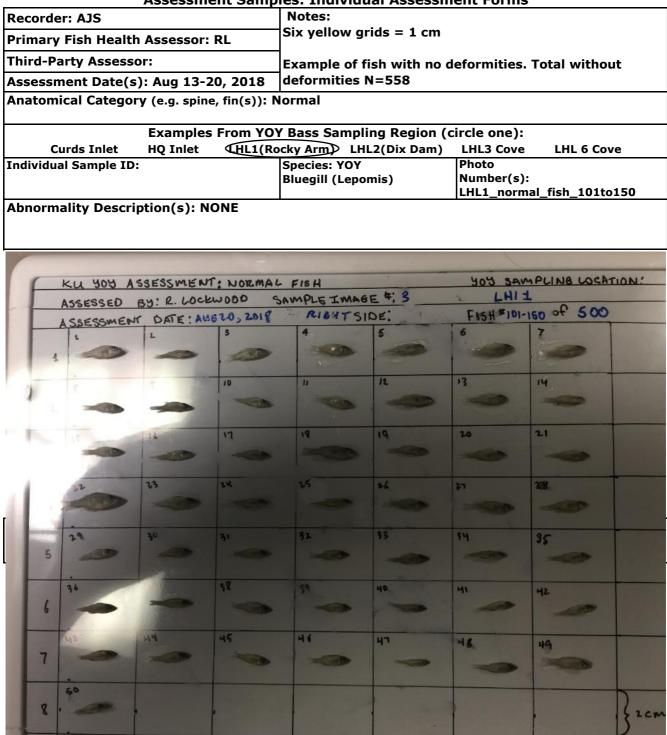

Attachment I1-3: Completed Young-of-the-Year (YOY) Bluegill Assessment Samples: Individual Assessment Forms

Attachment I1-4: Completed Third-Party (J. Hawke, LSU) Young-of-the-Year (YOY) Bluegill Assessment Forms