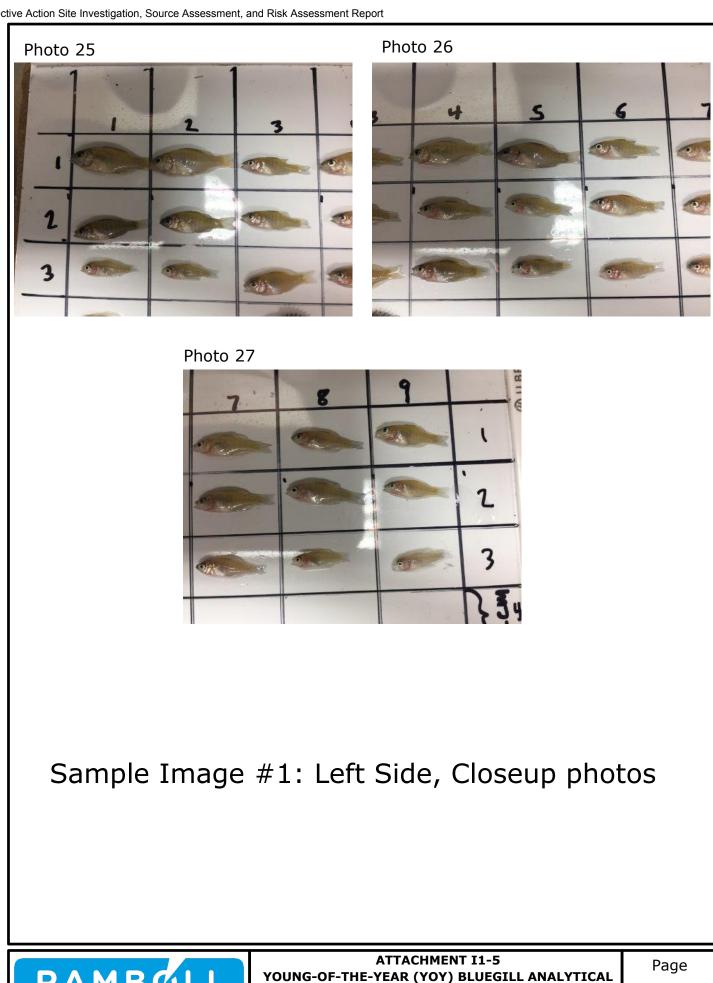

Attachment I1-5: Young-of-the-Year (YOY) Bluegill Analytical Samples: Digital Image Log

Appendix I2: Alternative Selenium and Arsenic Screening Criteria Considerations

Appendix I1: Young-of-the-Year (YOY) Bluegill Assessment