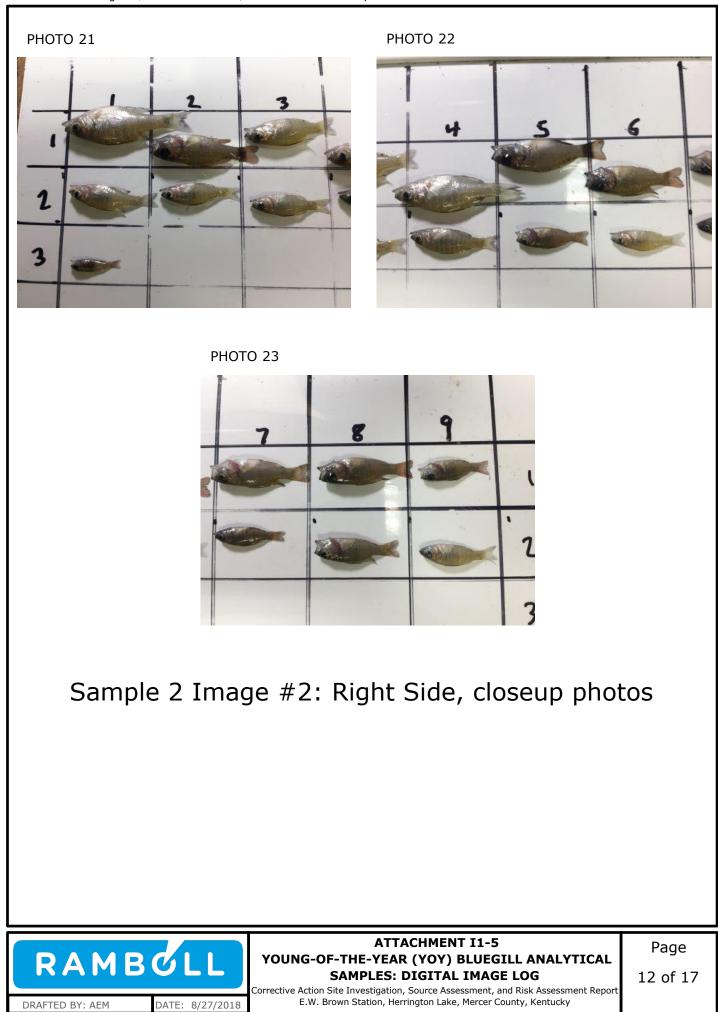

Attachment I1-5: Young-of-the-Year (YOY) Bluegill Analytical Samples: Digital Image Log

Appendix I2: Alternative Selenium and Arsenic Screening Criteria Considerations

Appendix I1: Young-of-the-Year (YOY) Bluegill Assessment