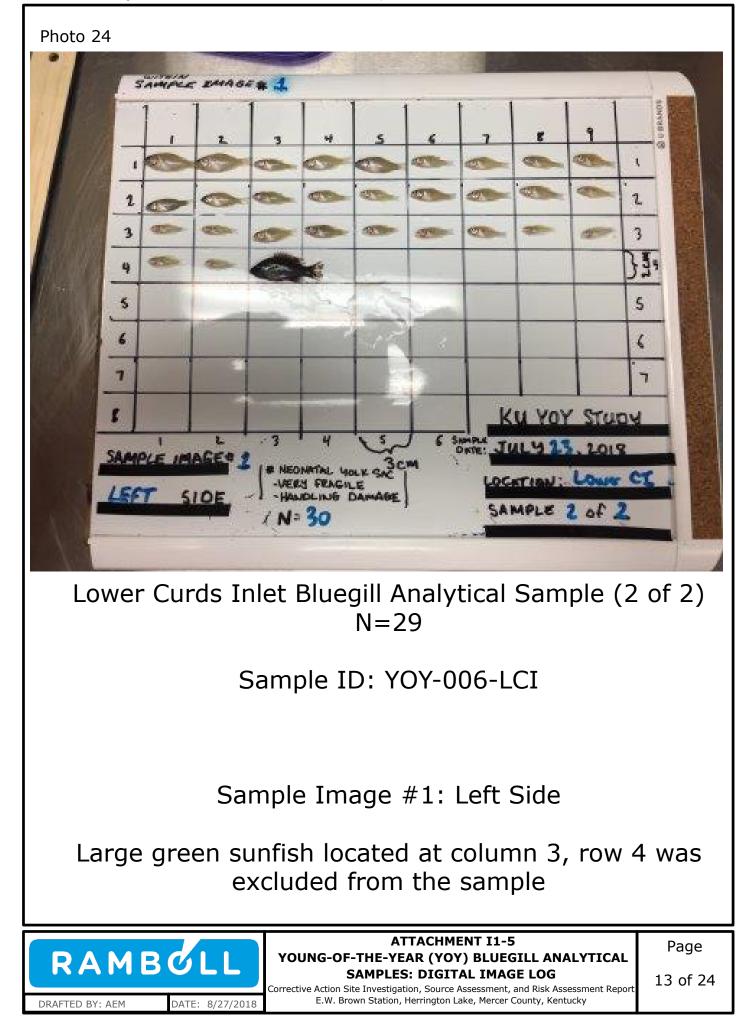

Attachment I1-5: Young-of-the-Year (YOY) Bluegill Analytical Samples: Digital Image Log

Appendix I2: Alternative Selenium and Arsenic Screening Criteria Considerations

Appendix I1: Young-of-the-Year (YOY) Bluegill Assessment