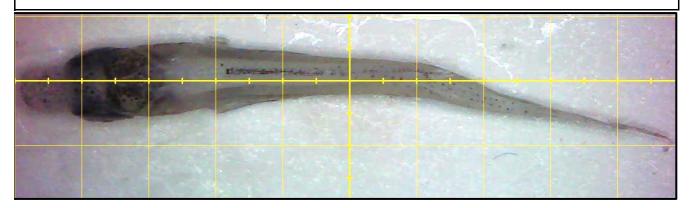

both the left and right sides of the fish (two photos). b) For the YOY analytical subsample of approximately 10 YOY bass (minimum 5 grams total weight), detailed imagery will be captured of both the left and right sides of each individual (two photos) before they are frozen for shipment to the laboratory.