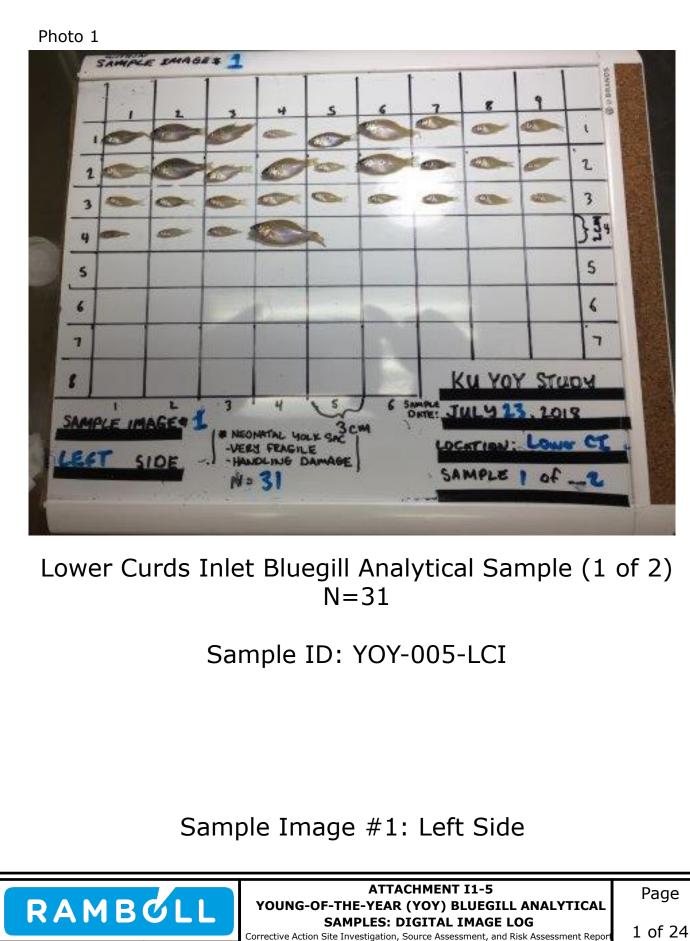

Attachment I1-5: Young-of-the-Year (YOY) Bluegill Analytical Samples: Digital Image Log

Appendix I2: Alternative Selenium and Arsenic Screening Criteria Considerations

Appendix I1: Young-of-the-Year (YOY) Bluegill Assessment