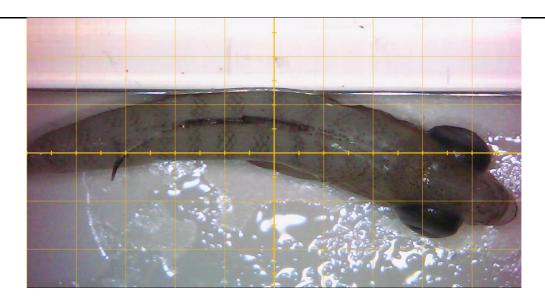

|
| Primary Fish Health Assessor: RL       | Six yellow grids = 1 cm                          |
| Third-Party Assessor:                  | Collection method: Seine net/ minnow trap        |
| Assessment Date(s): Aug 22-23, 20      | 18                                               |
| Anatomical Category (e.g. spine, fin(s | )): Eyes                                         |
| Examples From                          | YOY Bass Sampling Region (circle one):           |
| Curds Inlet HQ Inlet LHL               | .1(Rocky Arm) LHL2(Dix Dam) LHL3 Cove LHL 6 Cove |
| Individual Sample ID:                  | Species: YOY Photo                               |

Bluegill (Lepomis)

Abnormality Description(s): Exophthalmia (popeye)



Abnormality Description(s): Exophthalmia (popeye)



RAMBOLL



Abnormality Description(s): Deformed Peduncle fish is on the top of the image and a fish with a normal peduncle is on the bottom.



Abnormality Description(s): Deformed Peduncle fish is on the top of the image and a fish with a normal peduncle is on the bottom.



RAMBOLL

Number(s):

HQ\_Inlet\_Shock\_Fish1 (4,6)



Abnormality Description(s): Lordosis



Abnormality Description(s):Lordosis



RAMBOLL



Page 1 of 16

# **Attachment I1-3** Completed Young-of-the-Year (YOY) Bluegill



|    | -   | KU 909 A   | SSESSMENT   | : NORMAL   | FISH      |       | 405 SA  | MPLINE LOC | ATIO  |
|----|-----|------------|-------------|------------|-----------|-------|---------|------------|-------|
|    |     | ASSESSED   | BY: R. LOCK | WOOD SA    | MPLE IMAG | E # 2 | · LHI   |