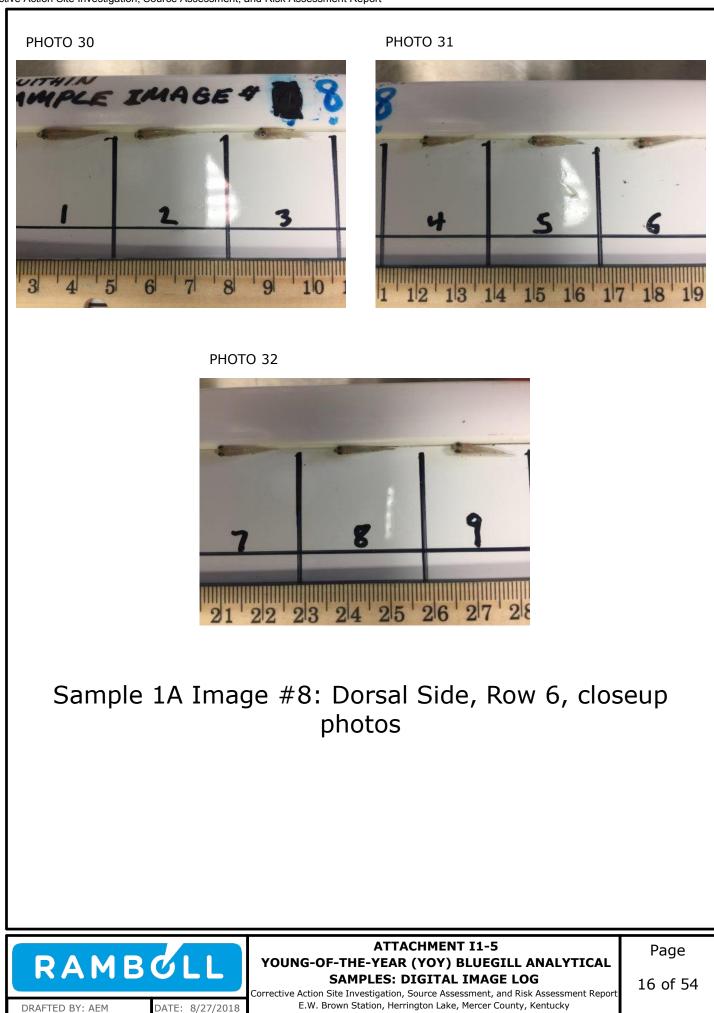

Attachment I1-5: Young-of-the-Year (YOY) Bluegill Analytical Samples: Digital Image Log

Appendix I2: Alternative Selenium and Arsenic Screening Criteria Considerations

Appendix I1: Young-of-the-Year (YOY) Bluegill Assessment