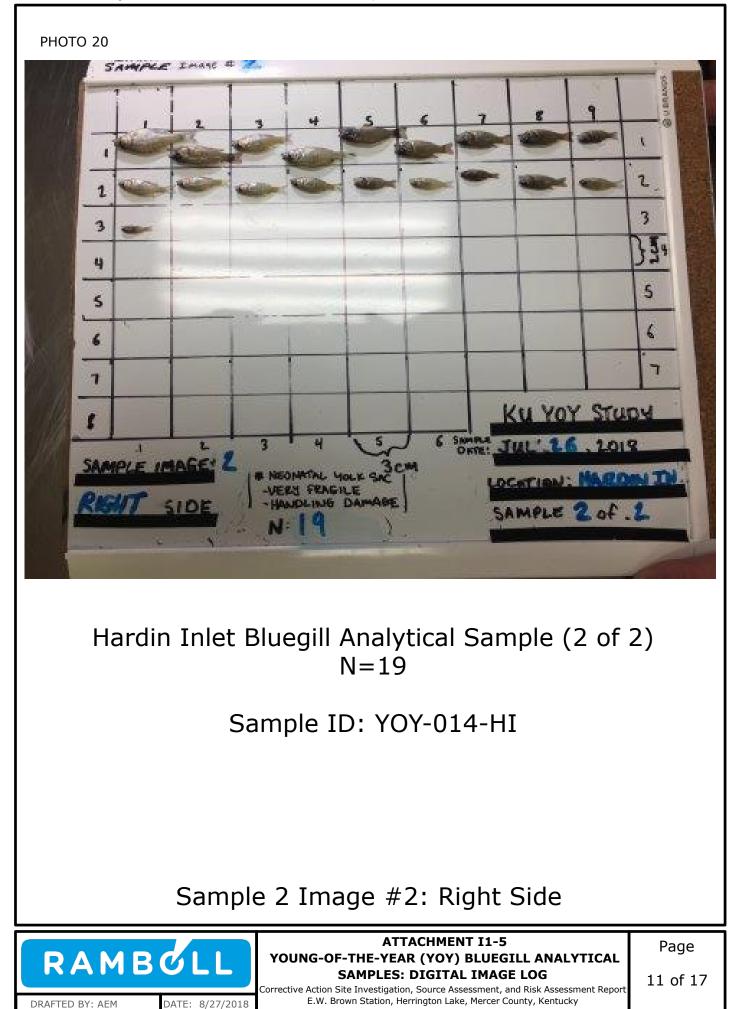

Attachment I1-5: Young-of-the-Year (YOY) Bluegill Analytical Samples: Digital Image Log

Appendix I2: Alternative Selenium and Arsenic Screening Criteria Considerations

Appendix I1: Young-of-the-Year (YOY) Bluegill Assessment