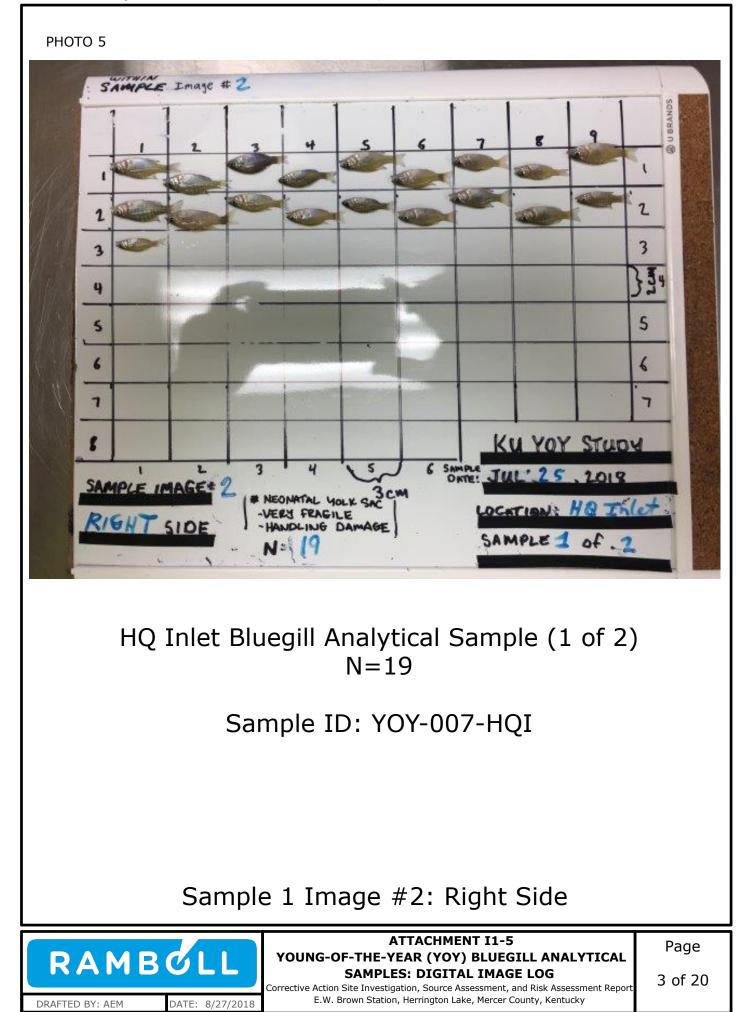

Attachment I1-5: Young-of-the-Year (YOY) Bluegill Analytical Samples: Digital Image Log

Appendix I2: Alternative Selenium and Arsenic Screening Criteria Considerations

Appendix I1: Young-of-the-Year (YOY) Bluegill Assessment