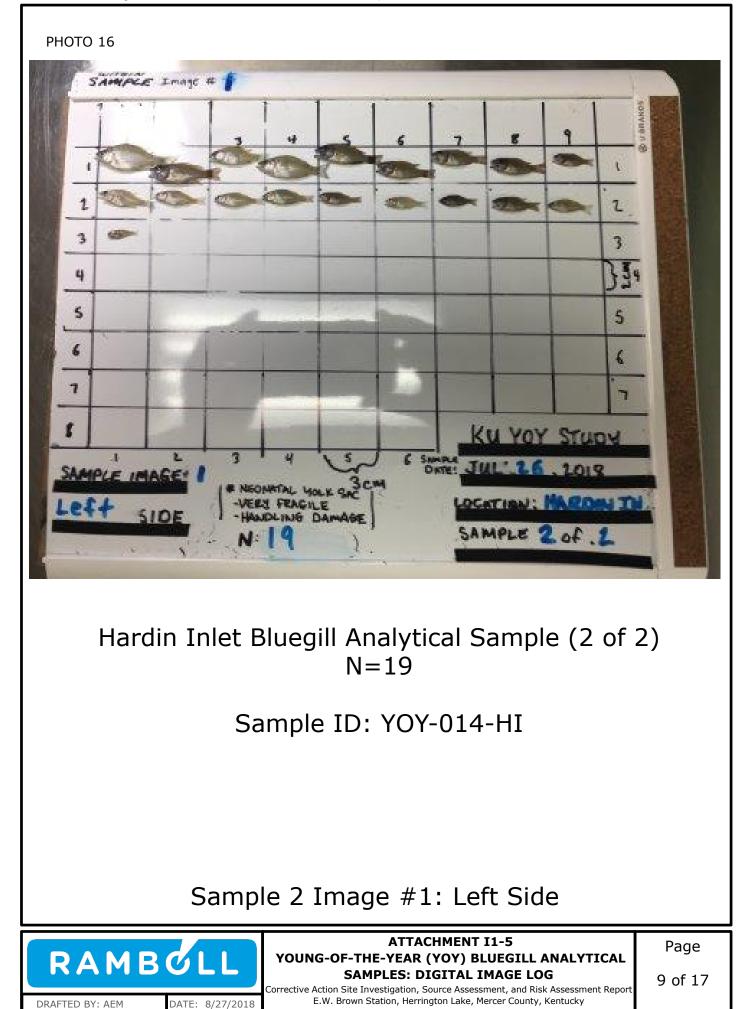

Attachment I1-5: Young-of-the-Year (YOY) Bluegill Analytical Samples: Digital Image Log

Appendix I2: Alternative Selenium and Arsenic Screening Criteria Considerations

Appendix I1: Young-of-the-Year (YOY) Bluegill Assessment