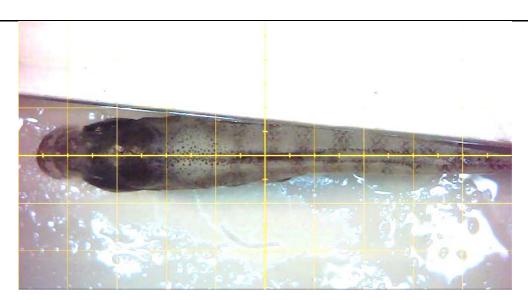

| LHL 6 Cove |
| Individual Sample ID:                             |                 | Species: YOY<br>Bluegill (Lepomis) | Photo<br>Number(s): L<br>LHL1_002_D | HL1_002_L, |
| Abnormality Description(s): S                     | tomach pr       | otruding through gill chan         | bers                                |            |



Abnormality Description(s): Stomach protruding through gill chambers



Page 6 of 16

RAMBOLL





#### Abnormality Description(s): Scoliosis



Page 7 of 16

RAMBOLL



Abnormality Description(s): Mouth deformity



Abnormality Description(s): Mouth deformity



Page 8 of 16

RAMBOLL



Abnormality Description(s): Lordosis



### Abnormality Description(s): Lordosis



Page 9 of 16

RAMBOLL





## Abnormality Description(s): Mouth Deformity



Page 10 of 16

RAMBOLL



Abnormality Description(s): Operculum Deformity



Abnormality Description(s): Operculum Deformity







| /////////////////////////////////////// | t Samples: Individual Assess       |                                               |  |  |
|-----------------------------------------|------------------------------------|-----------------------------------------------|--|--|
| Recorder: AJS                           | Notes:                             | Notes:<br>Six yellow grids = 1 cm             |  |  |
| Primary Fish Health Assessor: R         | Six yellow grids = 1 cm            |                                               |  |  |
| Third-Party Assessor:                   |                                    |