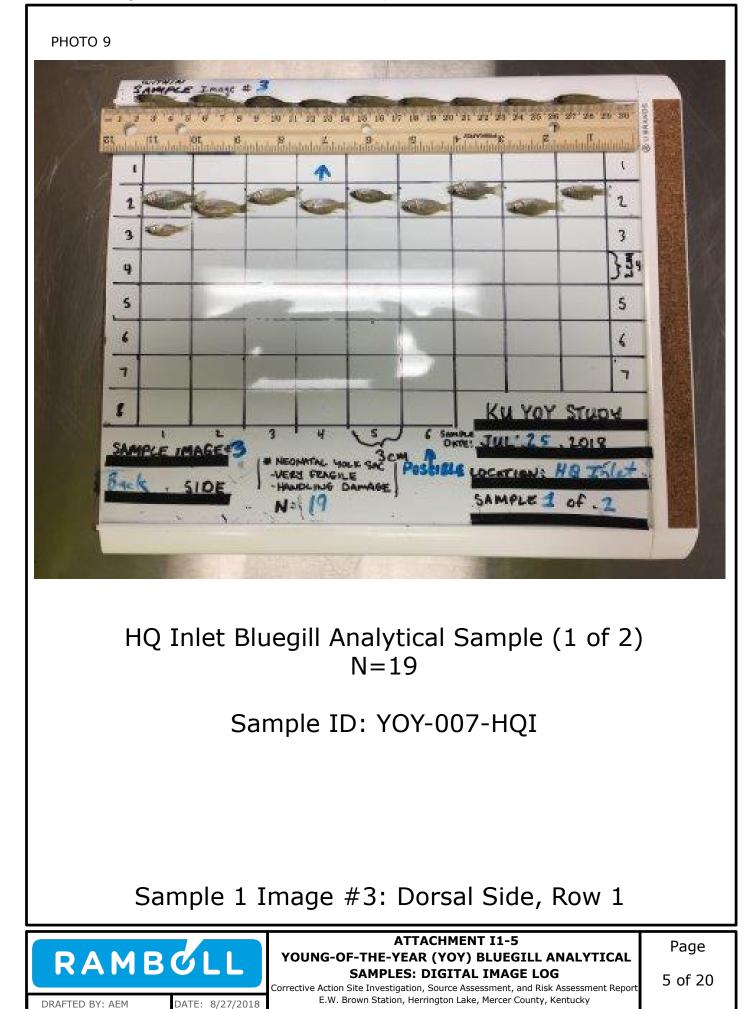

Attachment I1-5: Young-of-the-Year (YOY) Bluegill Analytical Samples: Digital Image Log

Appendix I2: Alternative Selenium and Arsenic Screening Criteria Considerations

Appendix I1: Young-of-the-Year (YOY) Bluegill Assessment