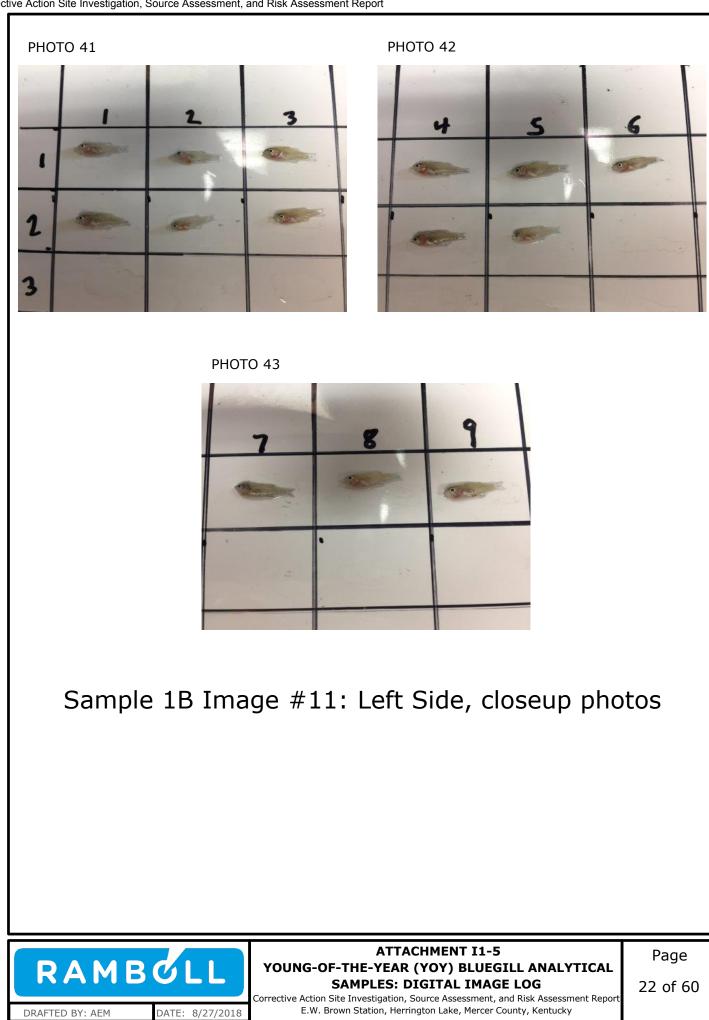

Attachment I1-5: Young-of-the-Year (YOY) Bluegill Analytical Samples: Digital Image Log

Appendix I2: Alternative Selenium and Arsenic Screening Criteria Considerations

Appendix I1: Young-of-the-Year (YOY) Bluegill Assessment