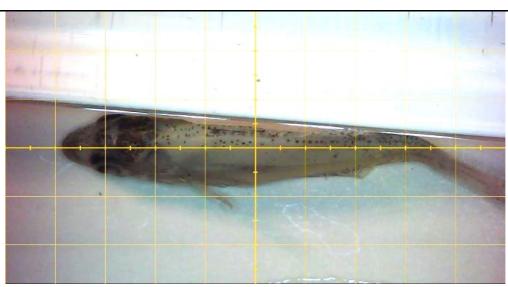

Attachment I1-3: Completed Young-of-the-Year (YOY) Bluegill Assessment Samples: Individual Assessment Forms

Attachment I1-4: Completed Third-Party (J. Hawke, LSU) Young-of-the-Year (YOY) Bluegill Assessment Forms