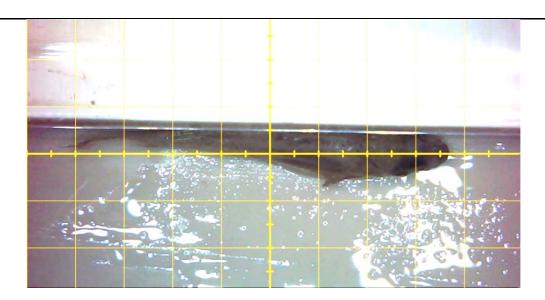

| H4             |                  |                                |                                       |                                  |                | 32   |

# **Attachment I1-3** Completed Young-of-the-Year (YOY) Bluegill

RAMBOLL



Abnormality Description(s): Lordosis



Abnormality Description(s): Lordosis



RAMBOLL





### Abnormality Description(s): Craniofacial pug-nosed







Abnormality Description(s): Scoliosis

RAMBOLL





### Abnormality Description(s): Compressed peduncle

























| Assessment Date(s): Aug 24-28, 2018<br>Anatomical Category (e.g. spine, fin(s)): Eyes<br>Examples From YOY Bass Sampling Region (circle one):<br>Curds Inlet HQ Inlet LHL1(Rocky Arm) LHL2(Dix Dam) LHL3 Cove LHL 6 Cove<br>Individual Sample ID: Species: YOY Photo                                       |        |
|------------------------------------------------------------------------------------------------------------------------------------------------------------------------------------------------------------------------------------------------------------------------------------------------------------|--------|
| Anatomical Category (e.g. spine, fin(s)