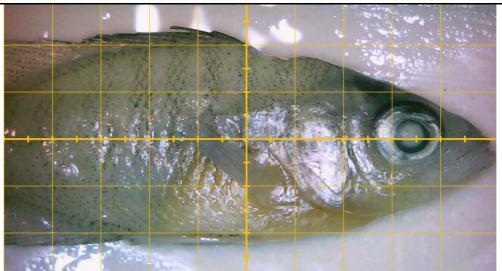

|  |  |  |  |
|                            | Examples F            | From YO  | Y Bass Sampling Region (           | circle one):                           |  |  |  |  |
| Curds Inlet                | HQ Inlet              | LHL1(    | Rocky Arm) Hardin Inlet            | HL3 Cove LHL 6 Cove                    |  |  |  |  |
| Individual Sample ID:      |                       |          | Species: YOY<br>Bluegill (Lepomis) | Photo<br>Number(s): HI_001_R, HI_001_D |  |  |  |  |
| Abnormality Descrip        | tion(s) : Ind         | dentatio | n posterior to head                |                                        |  |  |  |  |



Abnormality Description(s): Indentation posterior to head



RAMBOLL



Abnormality Description(s): Indentation posterior to the head



Abnormality Description(s):Indentation posterior to the head











| Recorder: AJS         |                  |                   | Notes:                    |                 |                                       |  |  |
|-----------------------|------------------|-------------------|---------------------------|-----------------|---------------------------------------|--|--|
| Recorder: AJS         |                  |                   |                           |                 |                                       |  |  |
| Primary Fish Health   | Assessor: R      | L                 | Six yellow grids = 1 cm   |                 |                                       |  |  |
| Third-Party Assessor  | 1                |                   |                           |