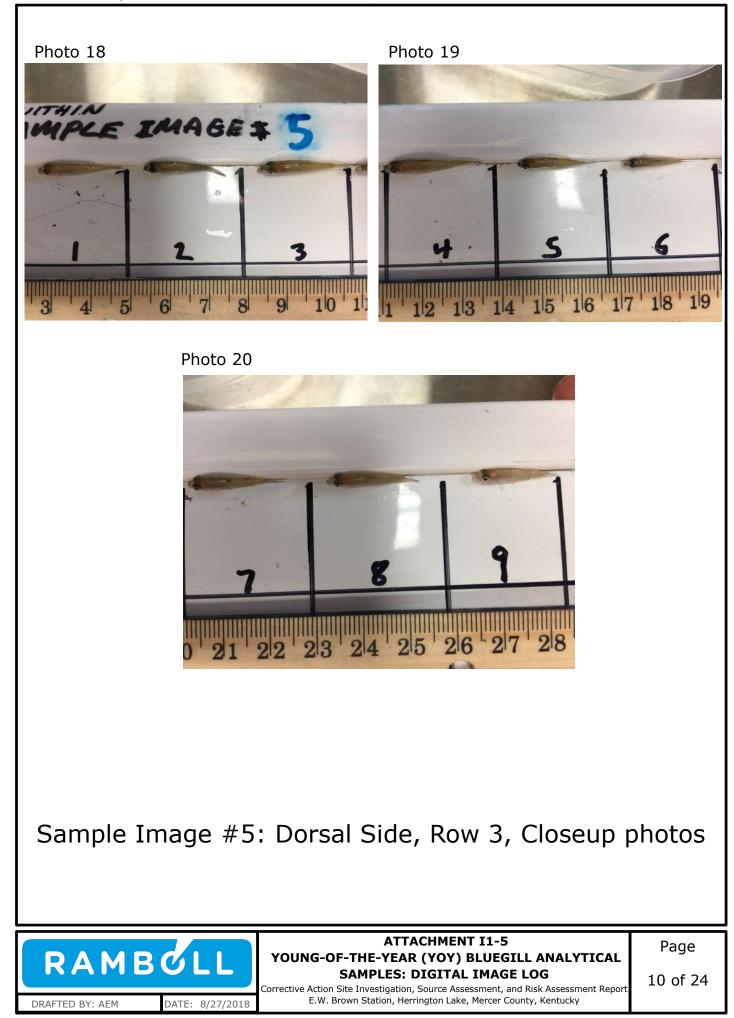

L IMAGE LOG

Page

Corrective Action Site Investigation, Source Assessment, and Risk Assessment Report E.W. Brown Station, Herrington Lake, Mercer County, Kentucky

DRAFTED BY: AEM

DATE: 8/27/2018



DATE: 8/27/2018

DRAFTED BY: AEM

tive Action Site Investigation, Source Assessment, and Risk Assessn E.W. Brown Station, Herrington Lake, Mercer County, Kentucky









Sample Image #2: Right side, closeup photos



ATTACHMENT I1-5 YOUNG-OF-THE-YEAR (YOY) BLUEGILL ANALYTICAL SAMPLES: DIGITAL IMAGE LOG Corrective Action Site Investigation, Source Assessment, and Risk Assessment Report

E.W. Brown Station, Herrington Lake, Mercer County, Kentucky

Page

DATE: 8/27/2018

DRAFTED BY: AEM



E.W. Brown Station, Herrington Lake, Mercer County, Kentucky







DRAFTED BY: AEM

DATE: 8/27/2018







DRAFTED BY: AEM

DATE: 8/27/2018



Corrective Action Site Investigation, Source Assessment, and Risk Assessment Report E.W. Brown Station, Herrington Lake, Mercer County, Kentucky





RAMBOLL DATE: 8/27/2018 DRAFTED BY: AEM

SAMPLES: DIGITAL IMAGE LOG Corrective Action Site Investigation, Source Assessment, and Risk Assessment Report E.W. Brown Station, Herrington Lake, Mercer County, Kentucky





Sample Image #2: Right Side, Closeup photos



DRAFTED BY: AEM

DATE: 8/27/2018

ATTACHMENT I1-5 YOUNG-OF-THE-YEAR (YOY) BLUEGILL ANALYTICAL SAMPLES: DIGITAL IMAGE LOG Corrective Action Site Investigation, Source Assessment, and Risk Assessment Report

E.W. Brown Station, Herrington Lake, Mercer County, Kentucky

Page

















Sample Image #4: Dorsal Side, Row 2, Closeup Photos