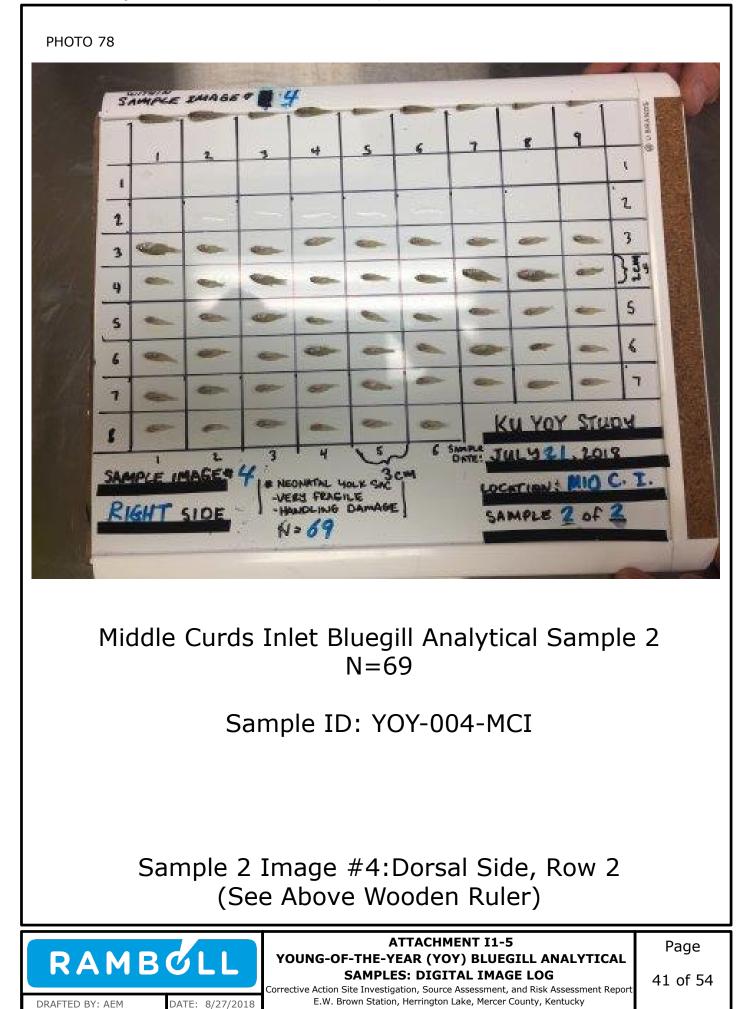

|      |  |  |  |  |  |  |  |  |
|------------------------------------------------------------------------------------------------------------------------------------------------------------------|------|--|--|--|--|--|--|--|--|
| Middle Curds Inlet Bluegill Analytical Sample 2<br>N=69<br>Sample ID: YOY-004-MCI                                                                                |      |  |  |  |  |  |  |  |  |
| Sample 2 Image #3:Dorsal Side, Row 1<br>(See Above Wooden Ruler)<br>ATTACHMENT I1-5<br>YOUNG-OF-THE-YEAR (YOY) BLUEGILL ANALYTICAL<br>SAMPLES: DIGITAL IMAGE LOG | Page |  |  |  |  |  |  |  |  |

E.W. Brown Station, Herrington Lake, Mercer County, Kentucky



DRAFTED BY: AEM

DATE: 8/27/2018

E.W. Brown Station, Herrington Lake, Mercer County, Kentucky

Page





| PHOTO 82                                                |            |                       |          |                 |                |                         |                                                    |               |            |