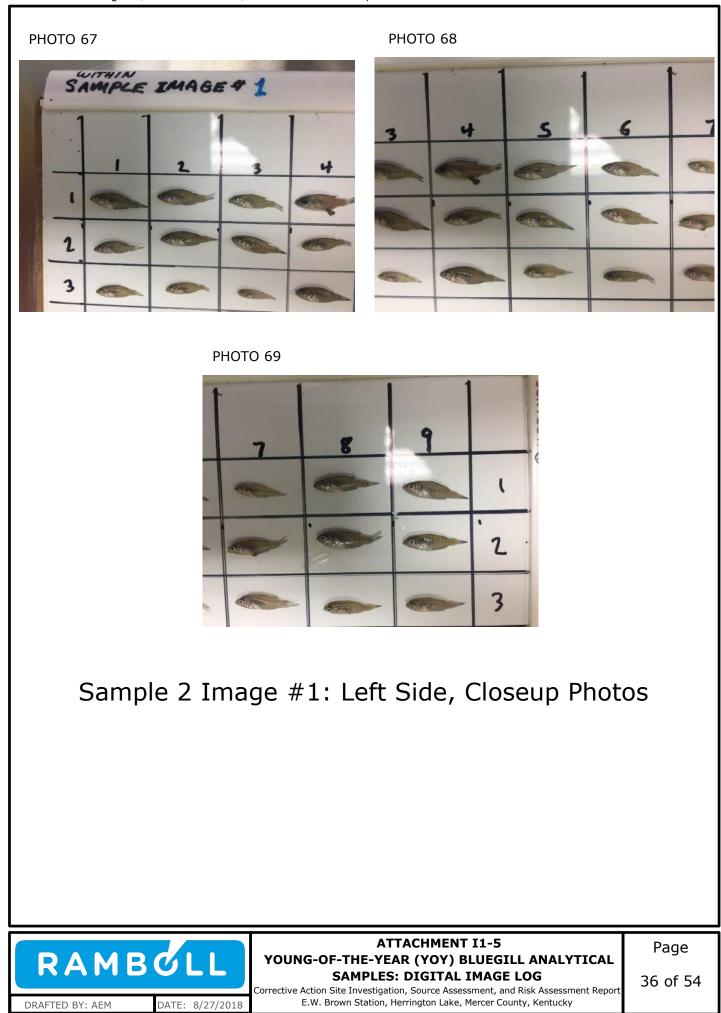

a) For unaffected YOY Bass, a maximum of 100 individuals will fit within 20" X 10" image field, providing detailed imagery of

both the left and right sides of the fish (two photos). b) For the YOY analytical subsample of approximately 10 YOY bass (minimum 5 grams total weight), detailed imagery will be captured of both the left and right sides of each individual (two photos) before they are frozen for shipment to the laboratory.