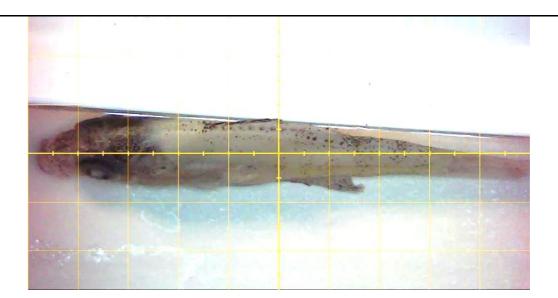

Attachment I1-3: Completed Young-of-the-Year (YOY) Bluegill Assessment Samples: Individual Assessment Forms

Attachment I1-4: Completed Third-Party (J. Hawke, LSU) Young-of-the-Year (YOY) Bluegill Assessment Forms