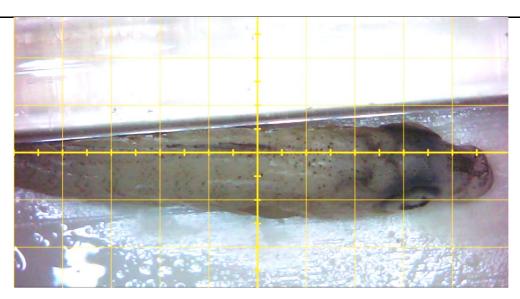

both the left and right sides of the fish (two photos). b) For the YOY analytical subsample of approximately 10 YOY bass (minimum 5 grams total weight), detailed imagery will be captured of both the left and right sides of each individual (two photos) before they are frozen for shipment to the laboratory.