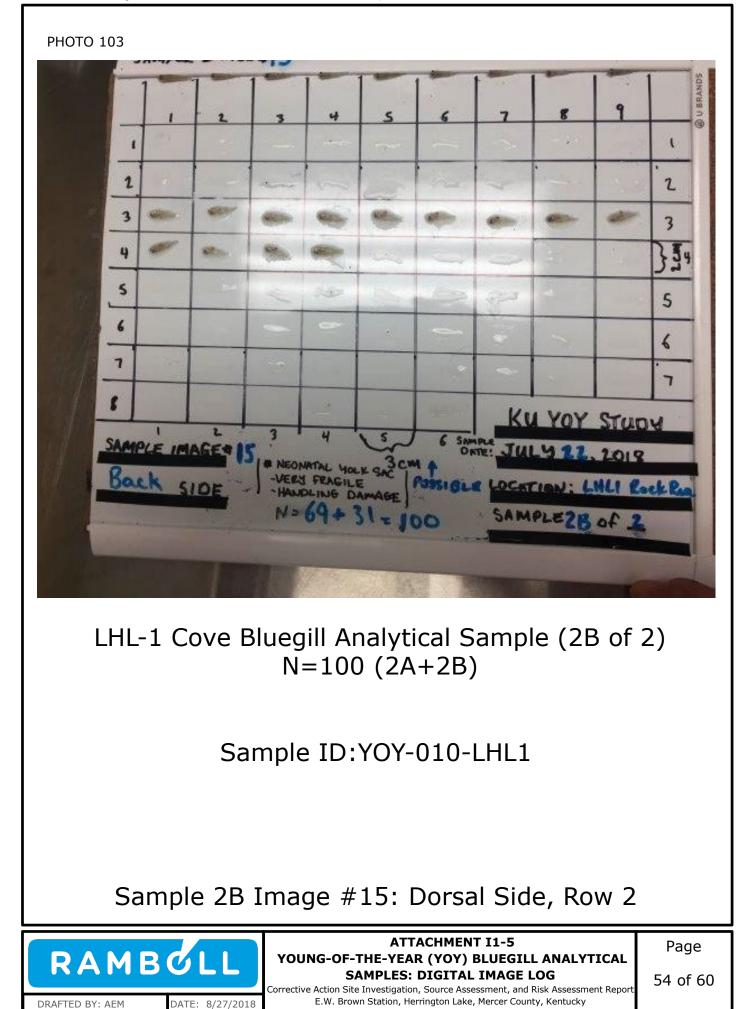

Attachment I1-5: Young-of-the-Year (YOY) Bluegill Analytical Samples: Digital Image Log

Appendix I2: Alternative Selenium and Arsenic Screening Criteria Considerations

Appendix I1: Young-of-the-Year (YOY) Bluegill Assessment