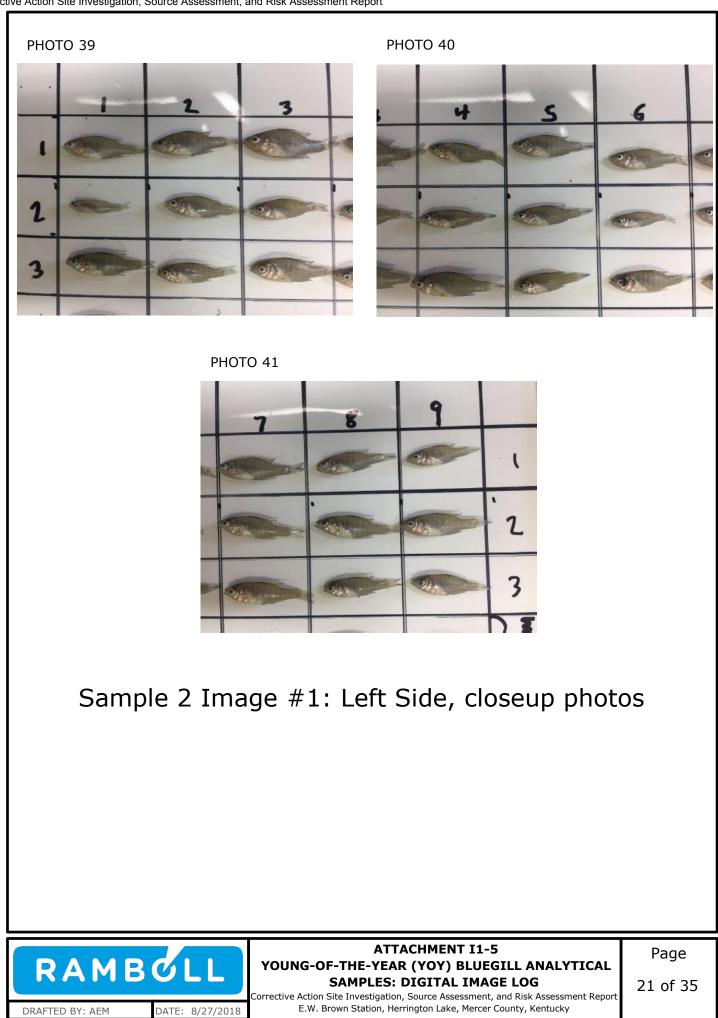

Attachment I1-5: Young-of-the-Year (YOY) Bluegill Analytical Samples: Digital Image Log

Appendix I2: Alternative Selenium and Arsenic Screening Criteria Considerations

Appendix I1: Young-of-the-Year (YOY) Bluegill Assessment