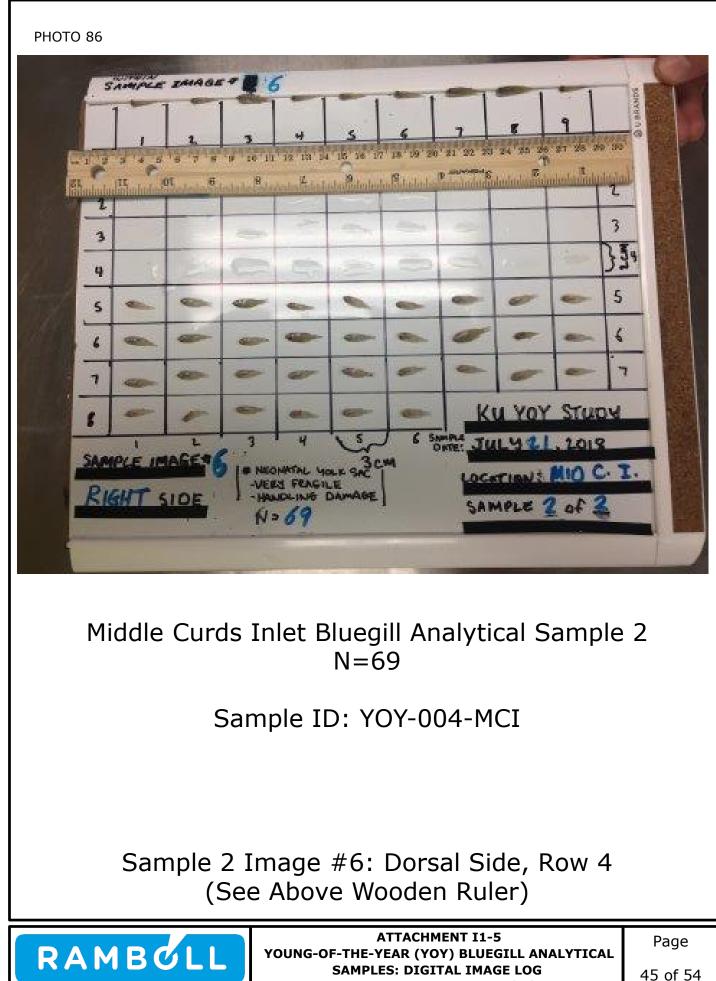

Attachment I1-5: Young-of-the-Year (YOY) Bluegill Analytical Samples: Digital Image Log

Appendix I2: Alternative Selenium and Arsenic Screening Criteria Considerations

Appendix I1: Young-of-the-Year (YOY) Bluegill Assessment