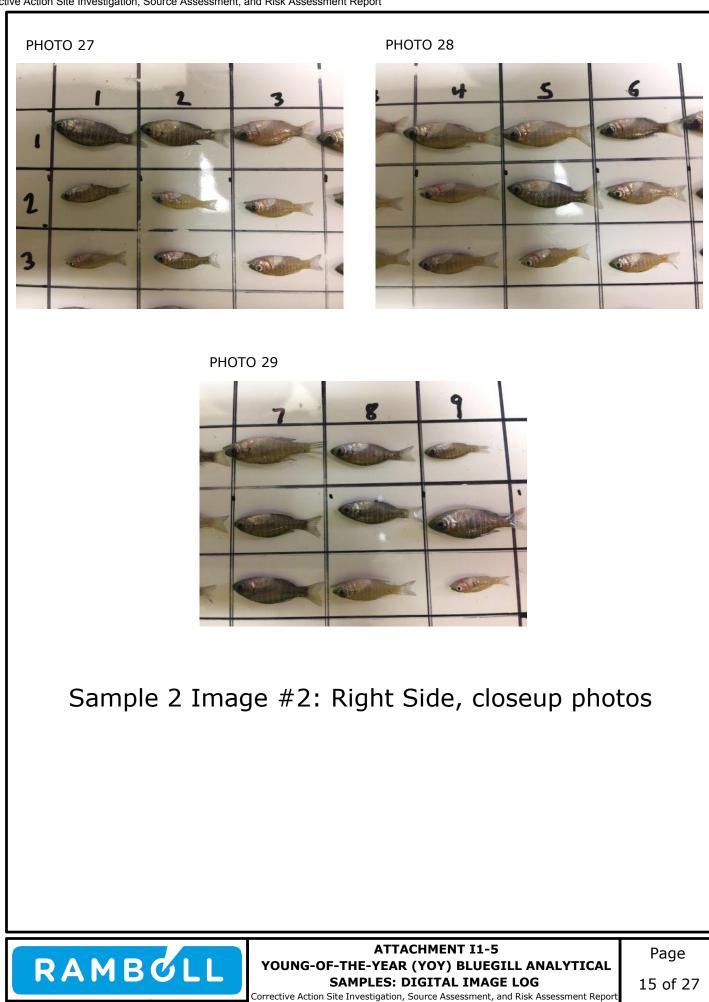

Attachment I1-5: Young-of-the-Year (YOY) Bluegill Analytical Samples: Digital Image Log

Appendix I2: Alternative Selenium and Arsenic Screening Criteria Considerations

Appendix I1: Young-of-the-Year (YOY) Bluegill Assessment