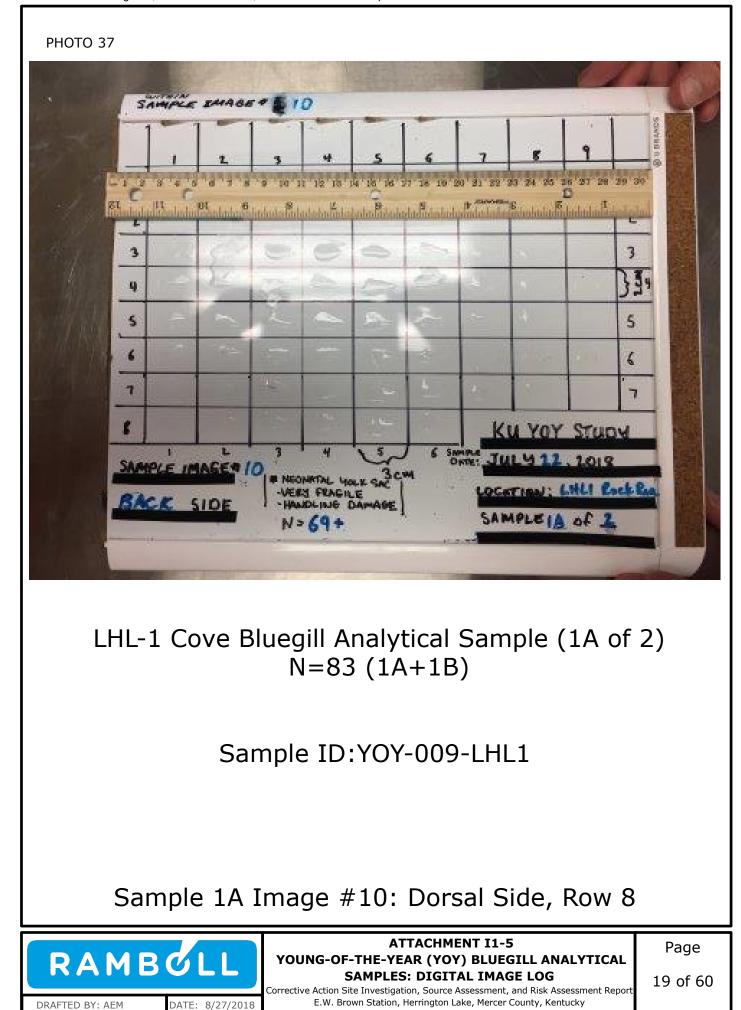

Attachment I1-5: Young-of-the-Year (YOY) Bluegill Analytical Samples: Digital Image Log

Appendix I2: Alternative Selenium and Arsenic Screening Criteria Considerations

Appendix I1: Young-of-the-Year (YOY) Bluegill Assessment