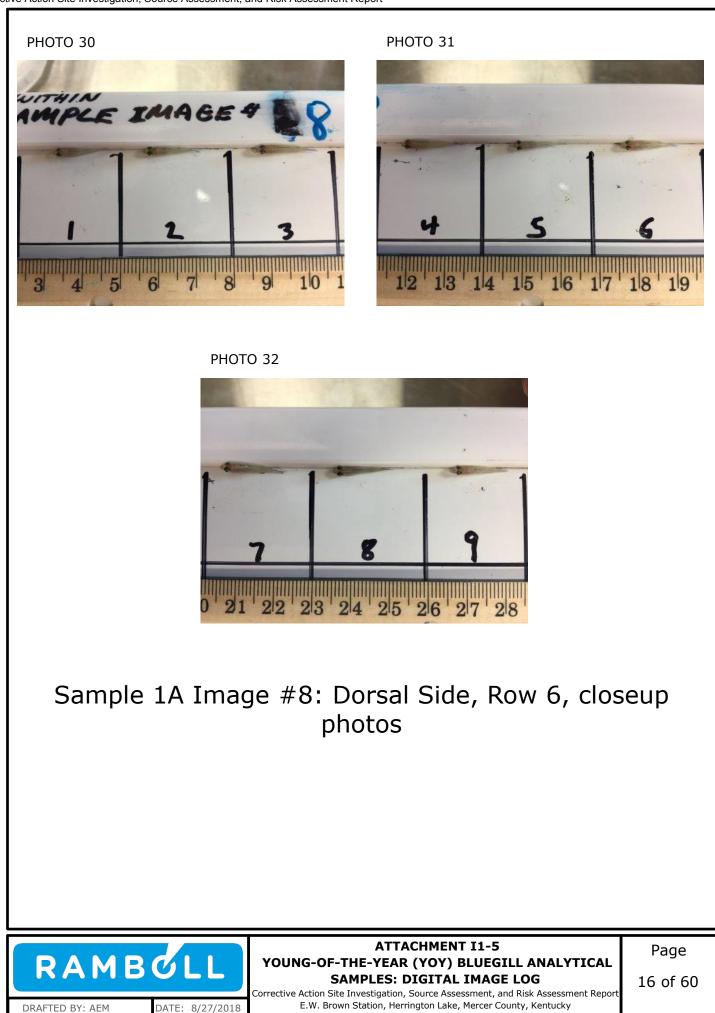

Attachment I1-5: Young-of-the-Year (YOY) Bluegill Analytical Samples: Digital Image Log

Appendix I2: Alternative Selenium and Arsenic Screening Criteria Considerations

Appendix I1: Young-of-the-Year (YOY) Bluegill Assessment