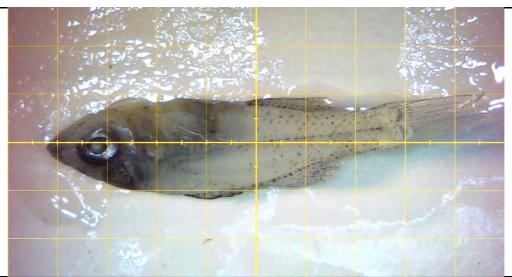

|                 | Species: YOY<br>Bluegill (Lepomis) | Photo<br>Number(s): L<br>LHL1_002_D | HL1_002_L, |
| Abnormality Description(s): S                     | tomach pr       | otruding through gill chan         | bers                                |            |



Abnormality Description(s): Stomach protruding through gill chambers



Page 6 of 16

RAMBOLL





#### Abnormality Description(s): Scoliosis



Page 7 of 16

RAMBOLL



Abnormality Description(s): Mouth deformity



Abnormality Description(s): Mouth deformity



Page 8 of 16

RAMBOLL



Abnormality Description(s): Lordosis



### Abnormality Description(s): Lordosis



Page 9 of 16

RAMBOLL





## Abnormality Description(s): Mouth Deformity



Page 10 of 16

RAMBOLL



Abnormality Description(s): Operculum Deformity



Abnormality Description(s): Operculum Deformity







| /////////////////////////////////////// | t Samples: Individual Assess       |                                               |  |  |
|-----------------------------------------|------------------------------------|-----------------------------------------------|--|--|
| Recorder: AJS                           | Notes:                             | Notes:<br>Six yellow grids = 1 cm             |  |  |
| Primary Fish Health Assessor: R         | Six yellow grids = 1 cm            |                                               |  |  |
| Third-Party Assessor:                   |                                    |                                               |  |  |
| Assessment Date(s): Aug 13-20,          | , 2018