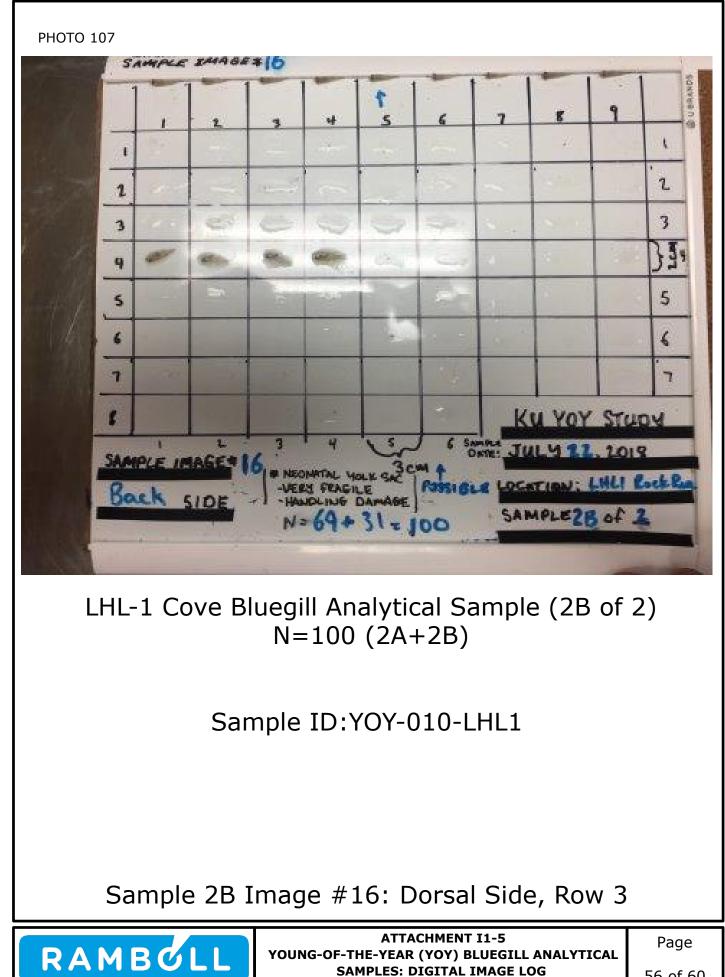

Attachment I1-5: Young-of-the-Year (YOY) Bluegill Analytical Samples: Digital Image Log

Appendix I2: Alternative Selenium and Arsenic Screening Criteria Considerations

Appendix I1: Young-of-the-Year (YOY) Bluegill Assessment