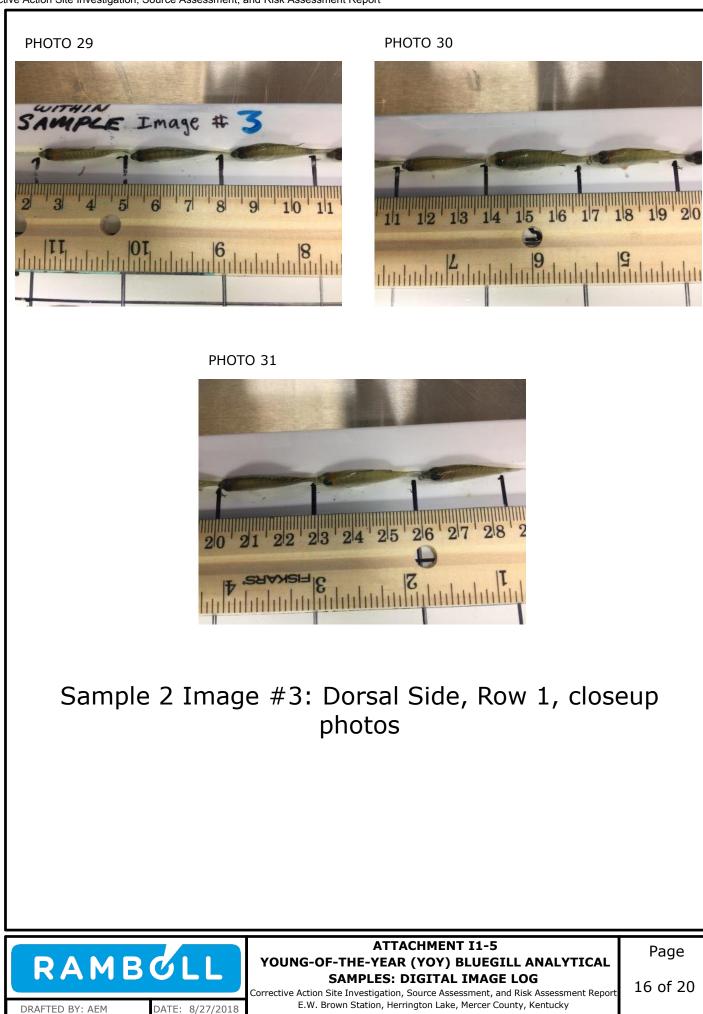

Attachment I1-5: Young-of-the-Year (YOY) Bluegill Analytical Samples: Digital Image Log

Appendix I2: Alternative Selenium and Arsenic Screening Criteria Considerations

Appendix I1: Young-of-the-Year (YOY) Bluegill Assessment