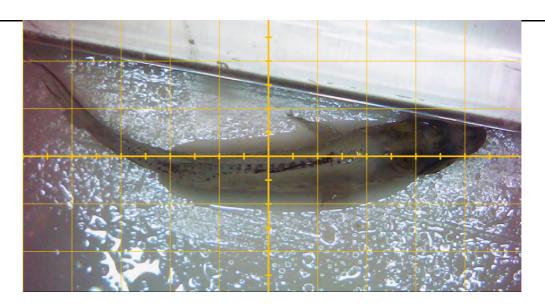

| H4             |                  |                                |                                       |                                  |                | 32   |

# **Attachment I1-3** Completed Young-of-the-Year (YOY) Bluegill

RAMBOLL



Abnormality Description(s): Lordosis



Abnormality Description(s): Lordosis



RAMBOLL





### Abnormality Description(s): Craniofacial pug-nosed







Abnormality Description(s): Scoliosis

RAMBOLL





### Abnormality Description(s): Compressed peduncle

























| Assessment Date(s): Aug 24-28, 2018<br>Anatomical Category (e.g. spine, fin(s)): Eyes<br>Examples From YOY Bass Sampling Region (circle one):<br>Curds Inlet HQ Inlet LHL1(Rocky Arm) LHL2(Dix Dam) LHL3 Cove LHL 6 Cove<br>Individual Sample ID: Species: YOY Photo                                       |        |
|-----------------------------------------------------------------------------------------------------------------------------------------------------------------------------------------------------------------------------------------------------------------------------------------