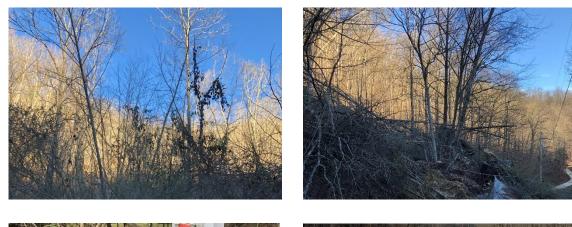

### **DISASTER RESPONSE**

- Sunday February 28<sup>th</sup> -Flood
  - 40 East Booster Station Power Out
  - Multiple Slips Throughout the System Causing Water Line Failures
    - Turkey Hill 6 Different Breaks in Main Line from Slip
    - 292 Multiple Slips Causing Water Line Failures
    - Poplar Fork Slip
  - Power Outages caused VFD Failure on 40 East Booster

#### **DISASTER RESPONSE**

- Alliance Division's in Cape Girardeau, and Lincoln County Responded with Staff and Equipment for Assistance
- Poplar Fork Repaired with a Temporary Line Installation. Self Restraining Yellowmine was installed by Alliance Staff
- Turkey Creek Repaired Leaks in 6 different locations. A broken valve in the closed position was found with a 2" bypass.
- Emergency Connection with Mountain Water District was opened to provide water for customers on the southern side of 292.