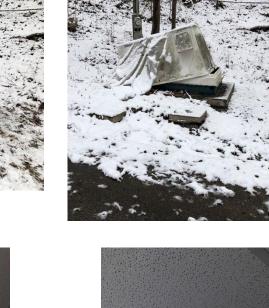

### **DISASTER RESPONSE**

- Sunday February 28<sup>th</sup> -Flood
  - 40 East Booster Station Power Out
  - Multiple Slips Throughout the System Causing Water Line Failures
    - Turkey Hill 6 Different Breaks in Main Line from Slip
    - 292 Multiple Slips Causing Water Line Failures
    - Poplar Fork Slip
  - Power Outages caused VFD Failure on 40 East Booster

#### **DISASTER RESPONSE**

- Alliance Division's in Cape Girardeau, and Lincoln County Responded with Staff and Equipment for Assistance
- Poplar Fork Repaired with a Temporary Line Installation. Self Restraining Yellowmine was installed by Alliance Staff
- Turkey Creek Repaired Leaks in 6 different locations. A broken valve in the closed position was found with a 2" bypass.
- Emergency Connection with Mountain Water District was opened to provide water for customers on the southern side of 292.