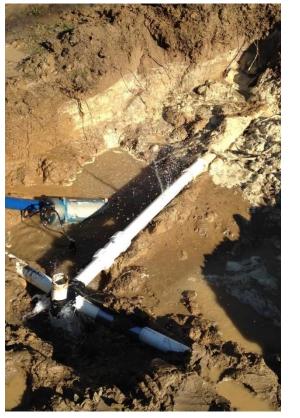

### **DISASTER RESPONSE**

- Sunday February 28<sup>th</sup> -Flood
  - 40 East Booster Station Power Out
  - Multiple Slips Throughout the System Causing Water Line Failures
    - Turkey Hill 6 Different Breaks in Main Line from Slip
    - 292 Multiple Slips Causing Water Line Failures
    - Poplar Fork Slip
  - Power Outages caused VFD Failure on 40 East Booster

#### **DISASTER RESPONSE**

- Alliance Division's in Cape Girardeau, and Lincoln County Responded with Staff and Equipment for Assistance
- Poplar Fork Repaired with a Temporary Line Installation. Self Restraining Yellowmine was installed by Alliance Staff
- Turkey Creek Repaired Leaks in 6 different locations. A broken valve in the closed position was found with a 2" bypass.
- Emergency Connection with Mountain Water District was opened to provide water for customers on the southern side of 292.