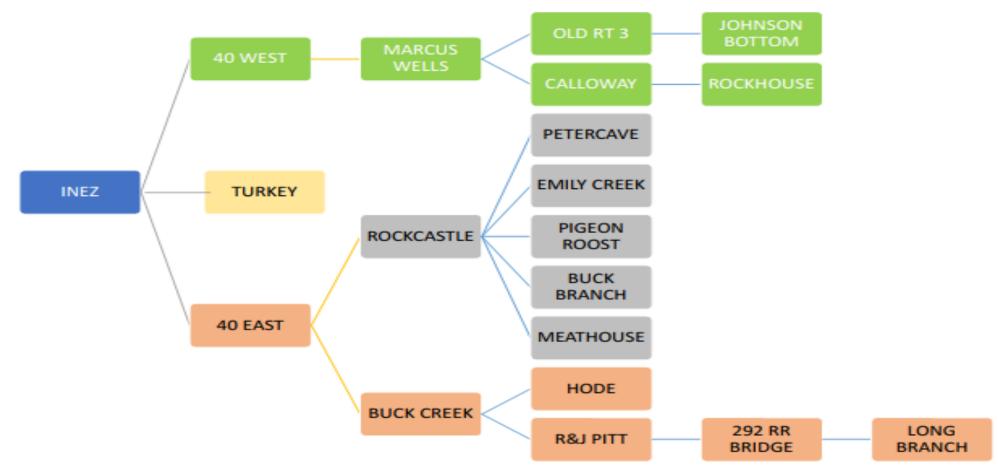

#### ► GIS IMPLEMENTATION

- District Master Meter Zones Established
- Customer Meter Location
- Leak Tracking
  - Reported Leaks
  - Active Leaks
  - Repaired Leaks
  - ► Trouble Zones For Replacement
- Water Loss SOP and M36 Manual
  - Strategic approach using GIS, PRV's, and District Meters for Leak Detection
  - Established Leak Detection Team
  - Water Meter Replacement

#### WATER LOSS CONTROL PROGRAM FLOW CHART (FC AWR 09-02)

|                        |                |            |         |              | Г            |           |              |           |              |       | <u>г</u>     |       |            |             |            |            |
|------------------------|----------------|------------|---------|--------------|--------------|-----------|--------------|-----------|--------------|-------|--------------|-------|------------|-------------|------------|------------|
|                        |                |            |         | PREVIOUS     |              |           |              |           |              |       |              |       |            | MONTHLY     |            |            |
|                        | MASTER         |            | ACCOUNT | MONTHS FINAL | CURRENT READ |           | CURRENT READ |           | CURRENT READ |       | CURRENT READ |       | MONTHLY    | BILLED      |            | BILLED AVG |
| LOCATION               | METER #        | BOOK#      | TOTAL   | READ         | 4/28/2021    | USAGE     | 5/5/2021     | USAGE     | 5/12/2021    | USAGE | 5/19/2021    | USAGE | USAGE      | CONSUMPTION | DIFFERENCE | PER AREA   |
| PRODUCTION/INEZ        | 1506821        | 1,3        | 126     | 628,052,000  | 639,871,000  | 8,336,604 | 651,551,000  | 8,521,197 |              |       |              |       | 16,857,801 |             |            | 133,792    |
| Coldwater              | 62312310       | 2          | 286     | 582,927,990  | 583,846,900  | 918,910   | 584,686,900  | 840,000   |              |       |              |       | 1,758,910  |             |            | 6,150      |
|                        |                |            |         |              |              |           |              |           |              |       |              |       |            |             |            |            |
| Otto Brown             | 62312309       | 6          | 405     | 15,340,290   | 15,665,591   | 325,301   | 15,929,400   | 263,809   |              |       |              |       | 589,110    |             |            | 1,455      |
| TOTAL SUB METERS       |                |            | 691     |              |              | 1,244,211 |              | 1,103,809 |              |       |              |       | 2,348,020  |             |            | 3,398      |
|                        |                |            |         |              |              |           |              |           |              |       |              |       |            |             |            |            |
| Turkey                 | 82819960001475 | 4          | 260     | 26,895,911   | 27,370,436   | 474,525   | 27,848,180   | 477,744   |              |       |              |       | 952,269    |             |            | 3,663      |
|                        |                |            |         |              |              |           |              |           |              |       |              |       |            |             |            |            |
| 40 E Pump Station      | 62312312       | 5          | 174     |              | 98,169,370   | 0         | 98,169,370   |           |              |       |              |       | 0          |             |            | 0          |
| Buck Creek             | 89211330       | 9,11,17,18 | 365     |              | 8,190,000    | 406,000   | 8,844,404    |           |              |       |              |       | 1,060,404  |             |            | 2,905      |
| Hode                   | 62312235       | 10         | 228     |              | 422,007,200  | 573,760   | 422,525,210  | 518,010   |              |       |              |       | 1,091,770  |             |            | 4,788      |
| 292 S @ RR Bridge      | 70519212       | 12         |         |              | 125,806      | -1        | 125,806      |           |              |       |              |       | -1         |             |            | 0          |
| R&J PR                 | 43640193       | 12         |         | 285,287,000  | 286,006,000  | 719,000   | 286,658,000  | 652,000   |              |       |              |       | 1,371,000  |             |            | #DIV/01    |
| Long Branch (292)      | 62312313       | 16         |         |              | 162,054,360  | 0         | 162,054,360  | 0         |              |       |              |       | 0          |             |            | 0          |
| TOTAL SUB METERS       |                |            | 997     |              |              | 1,292,759 |              | 1,824,414 |              |       |              |       | 3,117,173  |             |            | 3,127      |
| Rockcastle on 2032     | 46384882       |            |         | 84,680,200   | 85,365,100   | 167,346   | 85,991,400   | 100,517   |              |       |              |       | 267,863    |             |            | #DIV/01    |
| Pigeon Roost           | 62312242       | 14         | 229     |              | 2,667,960    | 65,090    | 2,776,140    |           |              |       |              |       | 173,270    |             |            | 757        |
| Peter Cave of Wolf Crk | 62312243       | 13         | 103     |              | 25,089,817   | 3,436     | 25,096,245   |           |              |       |              |       | 9,864      |             |            | 96         |
| Meathouse              | 62312239       | 15         |         |              | 19,055,748   | 391,589   | 19,407,044   | 351,296   |              |       |              |       | 742,885    |             |            | 7,738      |
| Emily Creek            | 70915637       | 14         |         | 32,120,588   | 32,157,589   | 37,001    | 32,194,540   | 36,951    |              |       |              |       | 73,952     |             |            | #DIV/01    |
| Big Branch             | 72103041       | 14         | 0       | 15,931,325   | 15,951,763   | 20,438    | 15,974,691   | 22,928    |              |       |              |       | 43,366     |             |            | #DIV/01    |
| TOTAL SUB METERS       |                |            | 428     |              |              | 517,554   |              | 525,783   |              |       |              |       | 1,043,337  |             |            | 2,438      |
|                        |                |            |         |              |              |           |              |           |              |       |              |       |            |             |            |            |
| 40 W Pump Station      | 60869002       | 8          |         | 62,938,050   | 64,701,710   | 1,763,660 | 66,278,960   | 1,577,250 |              |       |              |       | 3,340,910  |             |            |            |
| Marcus Wells           | 87860573       | 8          | 400     | 222,117,000  | 223,680,000  | 1,563,000 | 225,079,000  | 1,399,000 |              |       |              |       | 2,962,000  |             |            | 8,352      |
| Calloway               | 62045452       | 8          | 95      | 103,427,370  | 104,573,380  | 1,146,010 | 105,569,660  | 996,280   |              |       |              |       | 2,142,290  |             |            | 22,550     |
| Rockhouse              | 62312238       | 8          |         | 93,838,487   | 93,939,564   | 101,077   | 94,034,390   | 94,826    |              |       |              |       | 195,903    |             |            |            |
| Old Rt 3               | 62312241       | 7          | 393     | 2,515,877    | 3,388,386    | 872,509   | 4,131,124    | 742,738   |              |       |              |       | 1,615,247  |             |            | 498        |
| Johnson Bottom         | 63786120       | 7          | 25      | 9,031,157    | 9,072,284    | 41,127    | 9,111,279    | 38,995    |              |       |              | 13    | 80,122     |             |            | 3,205      |
| TOTAL                  |                |            | 913     |              |              | 3,723,723 |              | 3,271,839 |              |       |              |       | 6,995,562  |             |            | 7,662      |
| TOTALS                 |                |            | 3,289   |              |              | 6,778,247 |              | 7,203,589 |              |       |              |       | 13,981,836 |             |            |            |