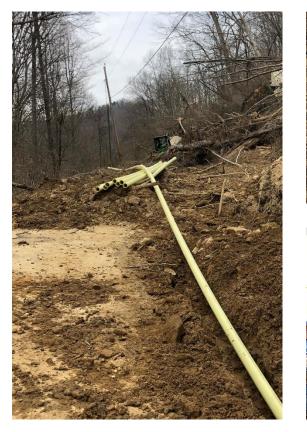

### **DISASTER RESPONSE**

- Sunday February 28<sup>th</sup> -Flood
  - 40 East Booster Station Power Out
  - Multiple Slips Throughout the System Causing Water Line Failures
    - Turkey Hill 6 Different Breaks in Main Line from Slip
    - 292 Multiple Slips Causing Water Line Failures
    - Poplar Fork Slip
  - Power Outages caused VFD Failure on 40 East Booster

#### **DISASTER RESPONSE**

- Alliance Division's in Cape Girardeau, and Lincoln County Responded with Staff and Equipment for Assistance
- Poplar Fork Repaired with a Temporary Line Installation. Self Restraining Yellowmine was installed by Alliance Staff
- Turkey Creek Repaired Leaks in 6 different locations. A broken valve in the closed position was found with a 2" bypass.
- Emergency Connection with Mountain Water District was opened to provide water for customers on the southern side of 292.