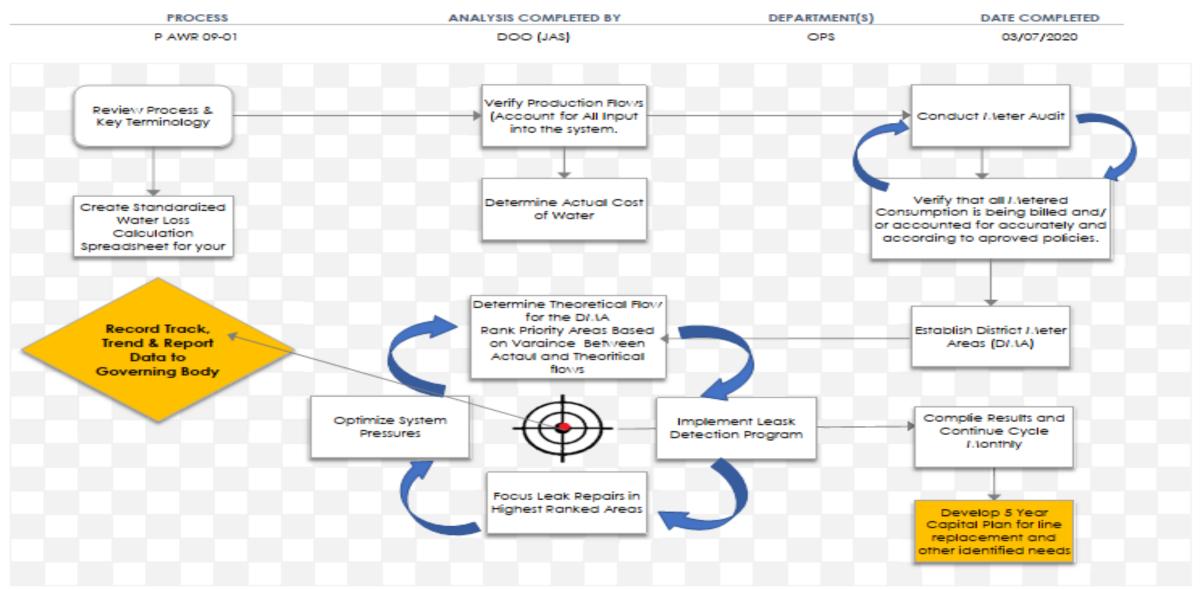

#### ► GIS IMPLEMENTATION

- District Master Meter Zones Established
- Customer Meter Location
- Leak Tracking
  - Reported Leaks
  - Active Leaks
  - Repaired Leaks
  - ► Trouble Zones For Replacement
- Water Loss SOP and M36 Manual
  - Strategic approach using GIS, PRV's, and District Meters for Leak Detection
  - Established Leak Detection Team
  - Water Meter Replacement

#### WATER LOSS CONTROL PROGRAM FLOW CHART (FC AWR 09-02)

|                        |                |            |         |              | Г            |           |              |           |              |       | <u>г</u>     |       |            |             |            |            |
|------------------------|----------------|------------|---------|--------------|--------------|-----------|--------------|-----------|--------------|-------|--------------|-------|------------|-------------|------------|------------|
|                        |                |            |         | PREVIOUS     |              |           |              |           |              |       |              |       |            | MONTHLY     |            |            |
|                        | MASTER         |            | ACCOUNT | MONTHS FINAL | CURRENT READ |           | CURRENT READ |           | CURRENT READ |       | CURRENT READ |       | MONTHLY    | BILLED      |            | BILLED AVG |
| LOCATION               | METER #        | BOOK#      | TOTAL   | READ         | 4/28/2021    | USAGE     | 5/5/2021     | USAGE     | 5/12/2021    | USAGE | 5/19/2021    | USAGE | USAGE      | CONSUMPTION | DIFFERENCE | PER AREA   |
| PRODUCTION/INEZ        | 1506821        | 1,3        | 126     | 628,052,000  | 639,871,000  | 8,336,604 | 651,551,000  | 8,521,197 |              |       |              |       | 16,857,801 |             |            | 133,792    |
| Coldwater              | 62312310       | 2          | 286     | 582,927,990  | 583,846,900  | 918,910   | 584,686,900  | 840,000   |              |       |              |       | 1,758,910  |             |            | 6,150      |
|                        |                |            |         |              |              |           |              |           |              |       |              |       |            |             |            |            |
| Otto Brown             | 62312309       | 6          | 405     | 15,340,290   | 15,665,591   | 325,301   | 15,929,400   | 263,809   |              |       |              |       | 589,110    |             |            | 1,455      |
| TOTAL SUB METERS       |                |            | 691     |              |              | 1,244,211 |              | 1,103,809 |              |       |              |       | 2,348,020  |             |            | 3,398      |
|                        |                |            |         |              |              |           |              |           |              |       |              |       |            |             |            |            |
| Turkey                 | 82819960001475 | 4          | 260     | 26,895,911   | 27,370,436   | 474,525   | 27,848,180   | 477,744   |              |       |              |       | 952,269    |             |            | 3,663      |
|                        |                |            |         |              |              |           |              |           |              |       |              |       |            |             |            |            |
| 40 E Pump Station      | 62312312       | 5          | 174     |              | 98,169,370   | 0         | 98,169,370   |           |              |       |              |       | 0          |             |            | 0          |
| Buck Creek             | 89211330       | 9,11,17,18 | 365     |              | 8,190,000    | 406,000   | 8,844,404    |           |              |       |              |       | 1,060,404  |             |            | 2,905      |
| Hode                   | 62312235       | 10         | 228     |              | 422,007,200  | 573,760   | 422,525,210  | 518,010   |              |       |              |       | 1,091,770  |             |            | 4,788      |
| 292 S @ RR Bridge      | 70519212       | 12         |         |              | 125,806      | -1        | 125,806      |           |              |       |              |       | -1         |             |            | 0          |
| R&J PR                 | 43640193       | 12         |         | 285,287,000  | 286,006,000  | 719,000   | 286,658,000  | 652,000   |              |       |              |       | 1,371,000  |             |            | #DIV/01    |
| Long Branch (292)      | 62312313       | 16         |         |              | 162,054,360  | 0         | 162,054,360  | 0         |              |       |              |       | 0          |             |            | 0          |
| TOTAL SUB METERS       |                |            | 997     |              |              | 1,292,759 |              | 1,824,414 |              |       |              |       | 3,117,173  |             |            | 3,127      |
| Rockcastle on 2032     | 46384882       |            |         | 84,680,200   | 85,365,100   | 167,346   | 85,991,400   | 100,517   |              |       |              |       | 267,863    |             |            | #DIV/01    |
| Pigeon Roost           | 62312242       | 14         | 229     |              | 2,667,960    | 65,090    | 2,776,140    |           |              |       |              |       | 173,270    |             |            | 757        |
| Peter Cave of Wolf Crk | 62312243       | 13         | 103     |              | 25,089,817   | 3,436     | 25,096,245   |           |              |       |              |       | 9,864      |             |            | 96         |
| Meathouse              | 62312239       | 15         |         |              | 19,055,748   | 391,589   | 19,407,044   | 351,296   |              |       |              |       | 742,885    |             |            | 7,738      |
| Emily Creek            | 70915637       | 14         |         | 32,120,588   | 32,157,589   | 37,001    | 32,194,540   | 36,951    |              |       |              |       | 73,952     |             |            | #DIV/01    |
| Big Branch             | 72103041       | 14         | 0       | 15,931,325   | 15,951,763   | 20,438    | 15,974,691   | 22,928    |              |       |              |       | 43,366     |             |            | #DIV/01    |
| TOTAL SUB METERS       |                |            | 428     |              |              | 517,554   |              | 525,783   |              |       |              |       | 1,043,337  |             |            | 2,438      |
|                        |                |            |         |              |              |           |              |           |              |       |              |       |            |             |            |            |
| 40 W Pump Station      | 60869002       | 8          |         | 62,938,050   | 64,701,710   | 1,763,660 | 66,278,960   | 1,577,250 |              |       |              |       | 3,340,910  |             |            |            |
| Marcus Wells           | 87860573       | 8          | 400     | 222,117,000  | 223,680,000  | 1,563,000 | 225,079,000  | 1,399,000 |              |       |              |       | 2,962,000  |             |            | 8,352      |
| Calloway               | 62045452       | 8          | 95      | 103,427,370  | 104,573,380  | 1,146,010 | 105,569,660  | 996,280   |              |       |              |       | 2,142,290  |             |            | 22,550     |
| Rockhouse              | 62312238       | 8          |         | 93,838,487   | 93,939,564   | 101,077   | 94,034,390   | 94,826    |              |       |              |       | 195,903    |             |            |            |
| Old Rt 3               | 62312241       | 7          | 393     | 2,515,877    | 3,388,386    | 872,509   | 4,131,124    | 742,738   |              |       |              |       | 1,615,247  |             |            | 498        |
| Johnson Bottom         | 63786120       | 7          | 25      | 9,031,157    | 9,072,284    | 41,127    | 9,111,279    | 38,995    |              |       |              | 13    | 80,122     |             |            | 3,205      |
| TOTAL                  |                |            | 913     |              |              | 3,723,723 |              | 3,271,839 |              |       |              |       | 6,995,562  |             |            | 7,662      |
| TOTALS                 |                |            | 3,289   |              |              | 6,778,247 |              | 7,203,589 |              |       |              |       | 13,981,836 |             |            |            |