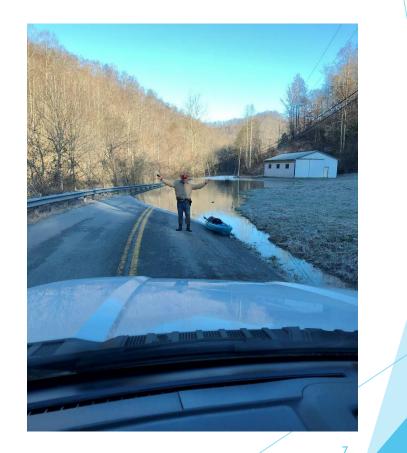

### **DISASTER RESPONSE**

- Sunday February 28<sup>th</sup> -Flood
  - 40 East Booster Station Power Out
  - Multiple Slips Throughout the System Causing Water Line Failures
    - Turkey Hill 6 Different Breaks in Main Line from Slip
    - 292 Multiple Slips Causing Water Line Failures
    - Poplar Fork Slip
  - Power Outages caused VFD Failure on 40 East Booster

#### **DISASTER RESPONSE**

- Alliance Division's in Cape Girardeau, and Lincoln County Responded with Staff and Equipment for Assistance
- Poplar Fork Repaired with a Temporary Line Installation. Self Restraining Yellowmine was installed by Alliance Staff
- Turkey Creek Repaired Leaks in 6 different locations. A broken valve in the closed position was found with a 2" bypass.
- Emergency Connection with Mountain Water District was opened to provide water for customers on the southern side of 292.