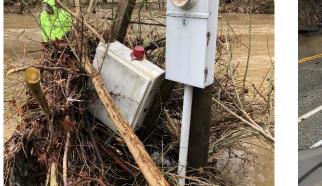

#### **Disaster Response**

- February Ice Storm Power Lost to Inez Water Treatment Plant, 40 East Booster Station, and 40 West Booster Station.
  - Power Back at Treatment Plant -Pumping water
  - 40 East Booster Station Receiving Single Phased Power - Caused the VFD to fail
  - 40 West Booster Station Power Out
- Received Generator with Assistance From KRWA for the 40 West Booster Station
- VFD Moved from 40 West to 40 East to get Pump Station Running

### **DISASTER RESPONSE**

- Sunday February 28<sup>th</sup> -Flood
  - 40 East Booster Station Power Out
  - Multiple Slips Throughout the System Causing Water Line Failures
    - Turkey Hill 6 Different Breaks in Main Line from Slip
    - 292 Multiple Slips Causing Water Line Failures
    - Poplar Fork Slip
  - Power Outages caused VFD Failure on 40 East Booster