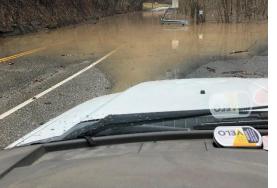

### **DISASTER RESPONSE**

- Sunday February 28<sup>th</sup> -Flood
  - 40 East Booster Station Power Out
  - Multiple Slips Throughout the System Causing Water Line Failures
    - Turkey Hill 6 Different Breaks in Main Line from Slip
    - 292 Multiple Slips Causing Water Line Failures
    - Poplar Fork Slip
  - Power Outages caused VFD Failure on 40 East Booster

#### **DISASTER RESPONSE**

- Alliance Division's in Cape Girardeau, and Lincoln County Responded with Staff and Equipment for Assistance
- Poplar Fork Repaired with a Temporary Line Installation. Self Restraining Yellowmine was installed by Alliance Staff
- Turkey Creek Repaired Leaks in 6 different locations. A broken valve in the closed position was found with a 2" bypass.
- Emergency Connection with Mountain Water District was opened to provide water for customers on the southern side of 292.