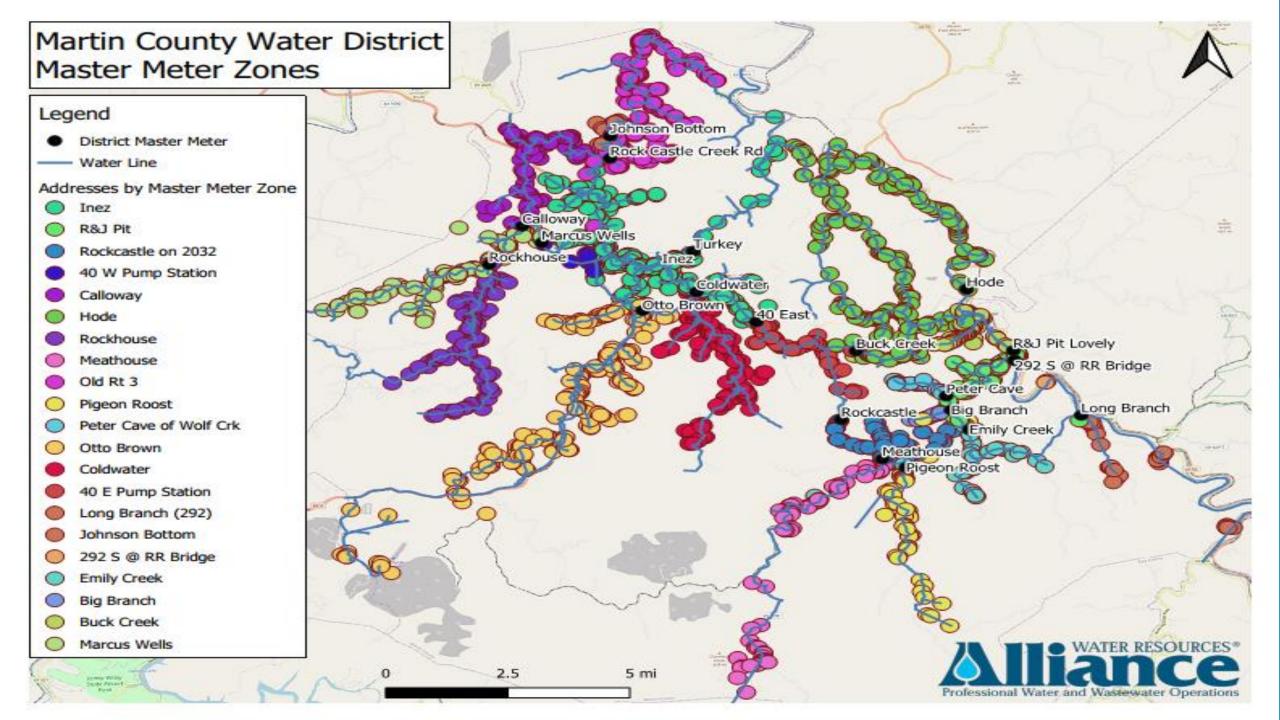

- Master Meter Zones Identified
- Critical Operational Equipment for Regulatory Compliance and Leak Detection
- Developed Meter Reading and Billing SOP
- Developed Customer Service SOP
- Repaired Crum Reservoir monument
- Installed 2<sup>nd</sup> pump at Turkey Booster Station
- Purchased New Trench Box for Safe Excavation

#### ► GIS IMPLEMENTATION

- District Master Meter Zones Established
- Customer Meter Location
- Leak Tracking
  - Reported Leaks
  - Active Leaks
  - Repaired Leaks
  - ► Trouble Zones For Replacement
- Water Loss SOP and M36 Manual
  - Strategic approach using GIS, PRV's, and District Meters for Leak Detection
  - Established Leak Detection Team
  - Water Meter Replacement