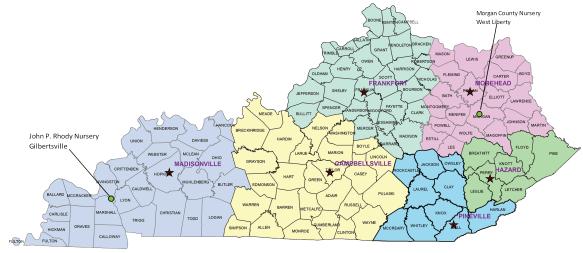

### Kentucky Division of Forestry Field Office Locations

Campbellsville Branch

120 Gaines Drive Campbellsville, KY 42718 270.465.5071 Frankfort Branch

105 Corporate Dr. Ste I Frankfort, KY 40602 502.573.1085 Hazard Branch
154 Grand Vue Plaza

Hazard, KY 41701 606.435.6073

Madisonville Branch

625 Hospital Drive Madisonville, KY 42431 270.824.7527 **Morehead Branch** 

255 Rodburn Hollow Morehead, KY 40351 606.783.8625 Pineville Branch 12008 US Hwy 25E Pineville, KY 40977

606.337.3939