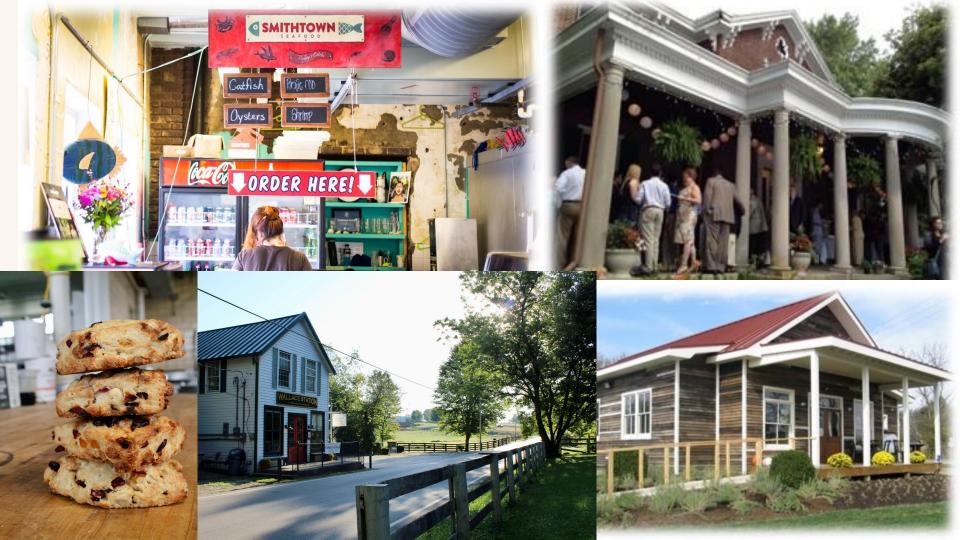

# Jumping in the Burgoo Pot

Kentucky farmers, chefs & foodways build delicious meals and sustainable communities

Chef Ouita Michel, Owner Holly Hill & Co 10-17-23



### Welcome to Holly Hill.

Food reflects who we are as a community, rooted in the traditions of those who came before us, and carried on by the relationships we build. It is the intersection of people, places, and ingredients, told one story, one dish, and one memory at a time.

















HONEYWOOD WALLACE STATION













#### Nat Henton, Henton Farms Versailles, KY- growing corn for Woodford Reserve





#### Sharon Stone- Two Suns Farm- 4th St. Lexington, KY



## FoodChain and Smithtown- growing and cooking together



## Building a better community for all through food





## HOLLY HILL

www.hollyhillandco.com





Episode IV: Room at the Table

#### Living Our Salad Days

written by Grace Rogers & photography by Talitha Schroeder

As the iconic rolling hills of central Kentucky lie dormant and gray in anticipation of the approaching warmth, bright spring colors can already be found in the hoop houses at Salad Days Farm.

We visited owner Maggie Dungan at her Woodford County market-garden last week to catch a glimpse of her winter crops and spring seedlings, and to chat about her journey as a sma