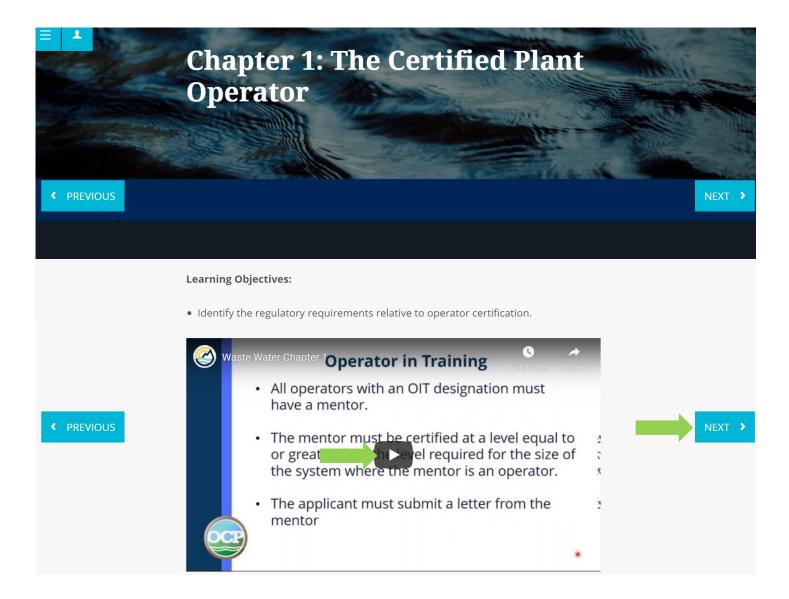

### **Wastewater Treatment**

Each page will list the chapter and title. Scroll down for the Leaning Objective and to view the recorded webinar.

Once you have completed the webinar click on the Next button. This will take you to the next chapter of the recorded webinar. Follow these steps until you've completed all chapters.