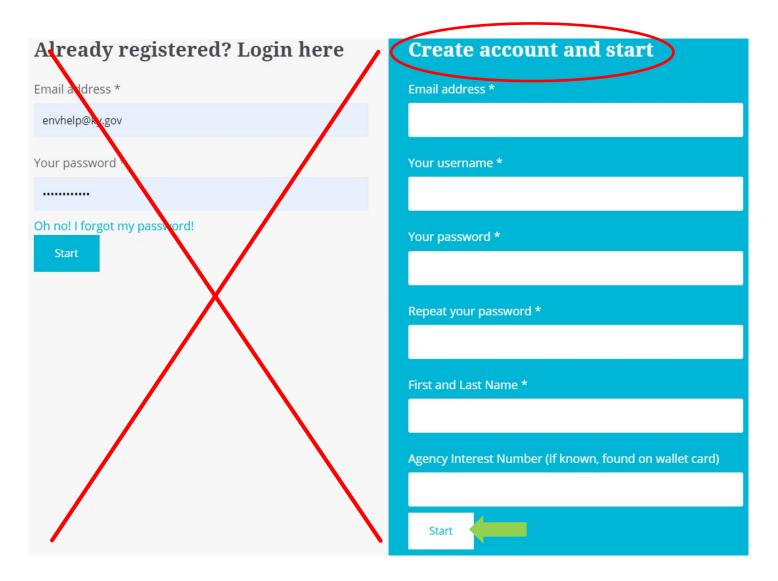

#### Wastewater Treatment

To continue, an account will need to be created. This helps us to know who has access to our training videos and if needed, we can verify which courses you've completed.

You will have to supply your name and email address (preferably not a facility address) when you watch the videos. You will also need to provide a username, password and the name you have on file with the Operator Certification Program. If you are already an operator and know your agency interest number please add it to the registration as well. This will help to ensure the correct person gets credit (if applicable) for watching these courses.

Once you have completed the registration portion click on the Start button.