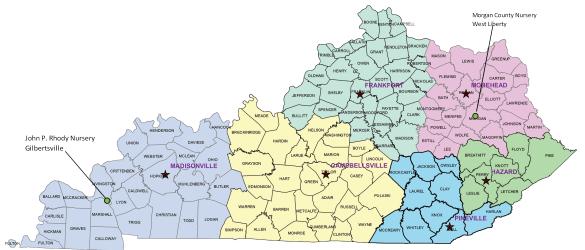

### Kentucky Division of Forestry Field Office Locations

**Campbellsville Branch** 

120 Gaines Drive Campbellsville, KY 42718 270.465.5071 Frankfort Branch

105 Corporate Dr. Ste I Frankfort, KY 40602 502.573.1085 Hazard Branch

154 Grand Vue Plaza Hazard, KY 41701 606.435.6073

Madisonville Branch

625 Hospital Drive Madisonville, KY 42431 270.824.7527 **Morehead Branch** 

255 Rodburn Hollow Morehead, KY 40351 606.783.8625 Pineville Branch

12008 US Hwy 25E Pineville, KY 40977 606.337.3939