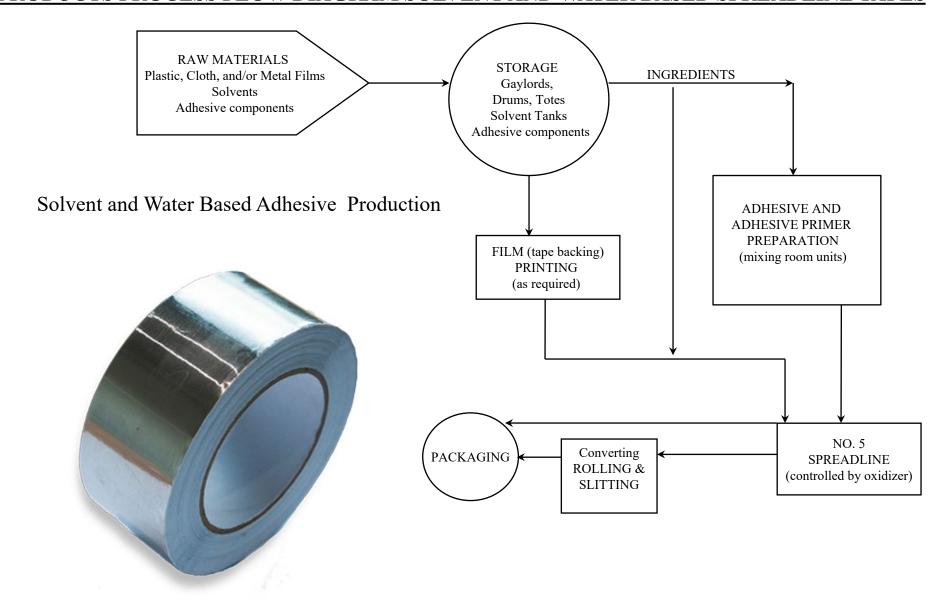

-------------|--------------------------------------------|---|
|  |                                                                  | DWN. W.WILBURN DATE 11/17/96               | 8 |
|  |                                                                  | CKD. DATE                                  |   |
|  | PLASTICS 2                                                       | SCALE                                      |   |
|  | CORPORATION                                                      | SHEET 1 OF 1                               |   |
|  | 2320 BOVLING GREEN RD.<br>Franklin , Ky. 42134 Tel.(270)586-3261 | PL-10415-D                                 |   |



## PRODUCTS PROCESS FLOW DIAGRAM CALENDARED TAPES



## PRODUCTS PROCESS FLOW DIAGRAM SOLVENT AND WATER BASED SPREADLINE TAPES



## PRODUCTS PROCESS FLOW DIAGRAM HOT MELT SPREADLINE TAPES





# PROCESS FLOW DIAGRAM PIPELINE PRIMER, LIQUID ADHESIVE