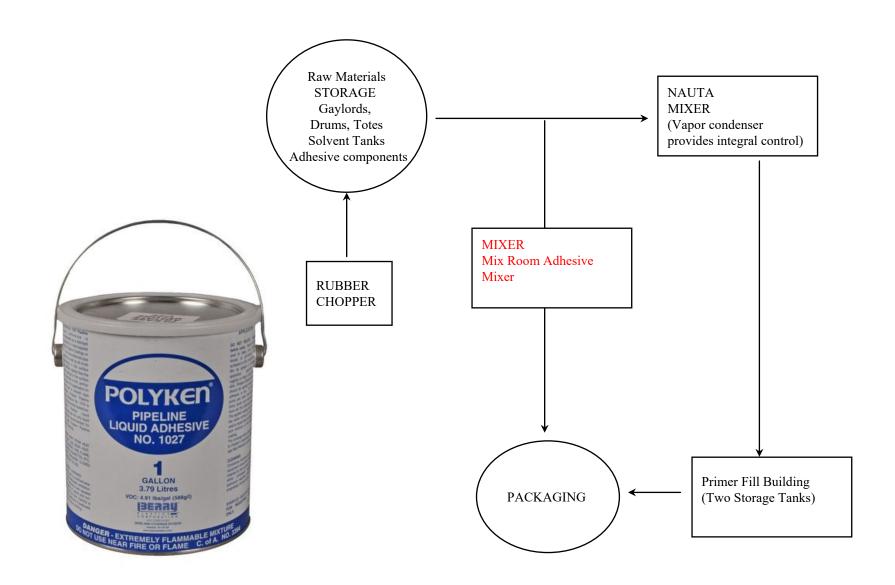

| DWN. W.WILBURN DATE 11/17/96               | 8 |
|  |                                                                  | CKD. DATE                                  |   |
|  | PLASTICS 2                                                       | SCALE                                      |   |
|  | CORPORATION                                                      | SHEET 1 OF 1                               |   |
|  | 2320 BOVLING GREEN RD.<br>Franklin , Ky. 42134 Tel.(270)586-3261 | PL-10415-D                                 |   |



## PRODUCTS PROCESS FLOW DIAGRAM CALENDARED TAPES



## PRODUCTS PROCESS FLOW DIAGRAM SOLVENT AND WATER BASED SPREADLINE TAPES



## PRODUCTS PROCESS FLOW DIAGRAM HOT MELT SPREADLINE TAPES





# PROCESS FLOW DIAGRAM PIPELINE PRIMER, LIQUID ADHESIVE