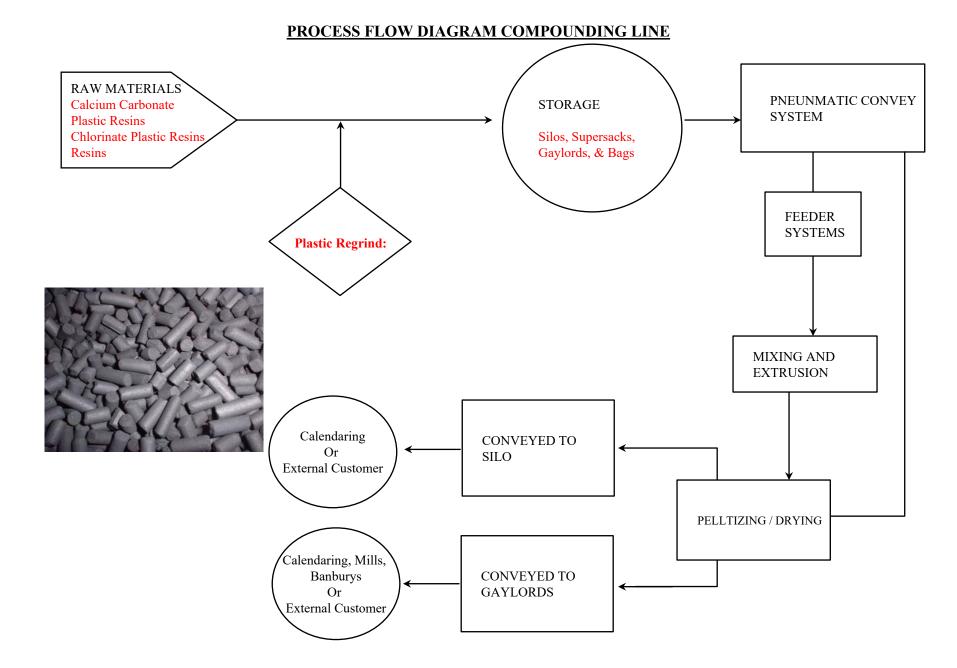

|  |                                                                  | DWN. W.WILBURN DATE 11/17/96               | 8 |
|  |                                                                  | CKD. DATE                                  |   |
|  | PLASTICS 2                                                       | SCALE                                      |   |
|  | CORPORATION                                                      | SHEET 1 OF 1                               |   |
|  | 2320 BOVLING GREEN RD.<br>Franklin , Ky. 42134 Tel.(270)586-3261 | PL-10415-D                                 |   |



## PRODUCTS PROCESS FLOW DIAGRAM CALENDARED TAPES



## PRODUCTS PROCESS FLOW DIAGRAM SOLVENT AND WATER BASED SPREADLINE TAPES



## PRODUCTS PROCESS FLOW DIAGRAM HOT MELT SPREADLINE TAPES





# PROCESS FLOW DIAGRAM PIPELINE PRIMER, LIQUID ADHESIVE