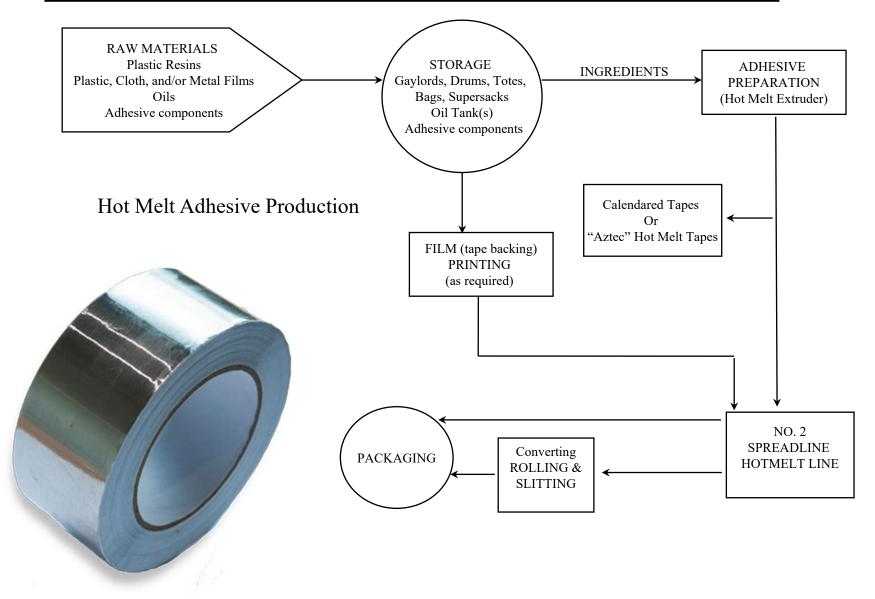

|
|  |                                                                  | DWN. W.WILBURN DATE 11/17/96               | 8 |
|  |                                                                  | CKD. DATE                                  |   |
|  | PLASTICS 2                                                       | SCALE                                      |   |
|  | CORPORATION                                                      | SHEET 1 OF 1                               |   |
|  | 2320 BOVLING GREEN RD.<br>Franklin , Ky. 42134 Tel.(270)586-3261 | PL-10415-D                                 |   |



## PRODUCTS PROCESS FLOW DIAGRAM CALENDARED TAPES



## PRODUCTS PROCESS FLOW DIAGRAM SOLVENT AND WATER BASED SPREADLINE TAPES



## PRODUCTS PROCESS FLOW DIAGRAM HOT MELT SPREADLINE TAPES





# PROCESS FLOW DIAGRAM PIPELINE PRIMER, LIQUID ADHESIVE