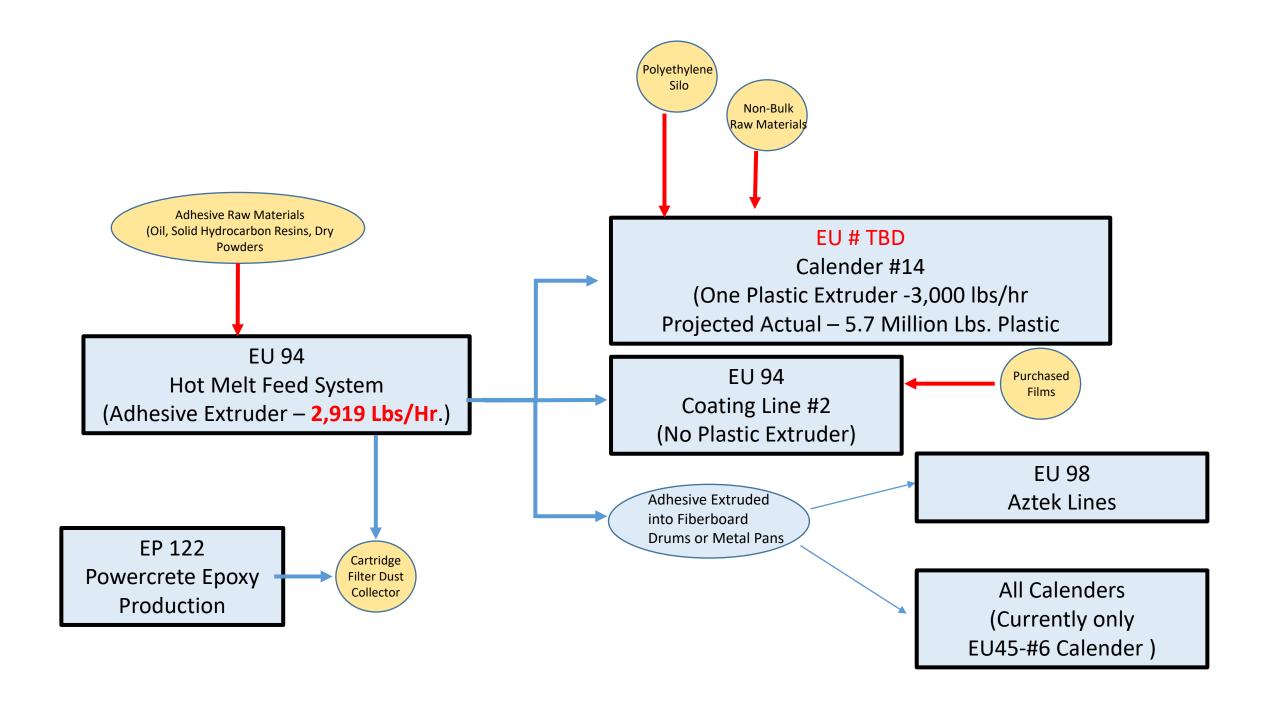

As part of this renewal application, Covalence is requesting the following permit changes:

- 1) Removal of the Powercrete operation, which includes the following Insignificant Activities:
  - a. EP #68 Powercrete Part A storage tank with a capacity of 8,000 gallons and maximum usage of 150,0000 gallons per year\*
  - b. EP #71 Powercrete Part A storage tank with capacity of 15,000 gallons and maximum usage of 400,000 gallons per year\*
  - c. EP #122 Powercrete Production and Packaging process consisting of four mixers and one test spray booth\*\*
  - \* Units not subject to specific statutes
  - \*\* Process subject to 401 KAR 59:010
- 2) Amendment to the description of EP #43 Mill 120" Allen: The facility requests that the Mill Description read as follows: #12 Making Mill instead of #9 Making Mill.
- 3) The facility intends to replace EP110 0.5 MMBtu Burn-off Oven with a comparable model in 2023. Capacity and heat production are to remain the same. This will change will not affect site-wide emissions.