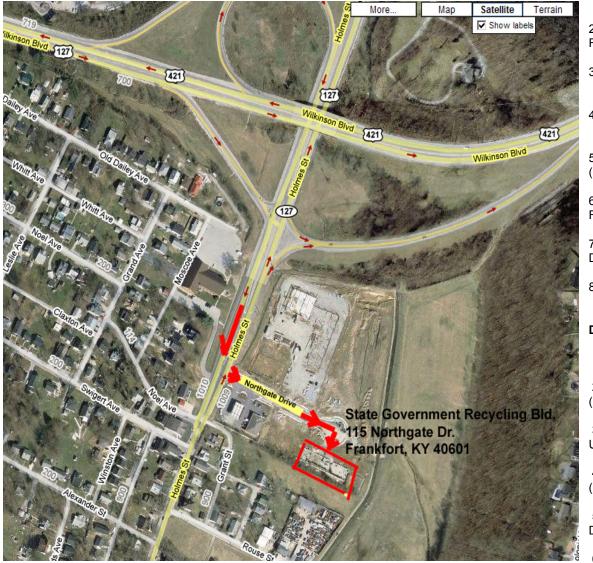

## State Government Recycling Bld.

115 Northgate Dr.

Frankfort, KY 40601

Tel: 502-564-8070

## **Directions from Lexington**

- 1:Take I-64 W toward LOUISVILLE / CINCINNATI, 19.1 miles
- 2:Take the US-60 exit- EXIT 58- toward VERSAILLES / FRANKFORT. (0.2 miles)
- 3:Merge onto US-60 W toward FRANKFORT. (2.5 miles)
- 4:US-60 W becomes US-421 N / WILKINSON BLVD. (1.4 miles)
- 5:Take the US-127 ramp toward FRANKFORT / OWENTON. (0.1 miles)
- 6:Merge onto US-127 S / HOLMES ST toward KY-2261 / FRANKFORT. (0.4 miles)
- 7:Turn left onto North Gate between Chevron Station and Family Dollar.
- 8:The Recycling Center is located at 115 North Gate.

## **Directions from Louisville**

- 1:Take I-64 E toward LEXINGTON / I-65. (49.3 miles)
- 2: Merge onto US-127 N via EXIT 53B toward FRANKFORT. (5.0 miles)
- 3: Turn LEFT onto US-421 S / WILKINSON ST. Continue to follow US-421 S. (1.8 miles)
- 4: Merge onto US-127 S / HOLMES ST toward FRANKFORT. (0.3 miles)
- 5: Turn left onto North Gate between Chevron Station and Family Dollar.
- 6:The Recycling Center is located at 115 North Gate.